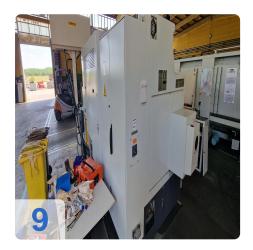

min, 15 m/min

#### **Turret & Live Tooling**

- Number of Stations: 16
- Toolholder Type: BMT
- Live Tool Speed: 12,000 rpm
- Live Tool Power: 13 kW
- Live Tool Torque: 105 Nm

To learn more about how the CMZ TD-35Y can revolutionize your production, please contact us.

Generated on 10.09.2025 Page 3



## **Technical Data:**

#### **Technical Data:**

Control: FANUC

Turning lenght: 1350.00 mm Turning diameter: 800.00 mm Spindle Speed: 12000.00 rpm

Driven Tools: 16.00 Tool Capacity: 16 x

Tailstock: Yes Bezel: Yes

## **Dimensions and Weight:**

Height: 1900 mm Length: 2803 mm Width: 1930 mm

## **Buyer Information:**

Condition: Very good condition

Available: Sold

Sold as:

EXW (Ex Works - Incoterm)

VAT: 19 %

Buyers Premium: 18 % Location: Germany



# **Images:**

































# Video:



Generated on 10.09.2025 Page 8





## **Asset-Trade**

**Assessment and Sale of Used Assets world wide** 

**Am Sonnenhof 16** 

47800 Krefeld

**Germany** 

Tel.: +49 2151 32500 33