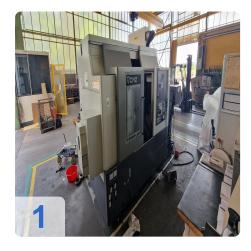

## **Technical Data:**

#### **Technical Data:**

Control: FANUC

Turning lenght: 1350.00 mm Turning diameter: 800.00 mm Spindle Speed: 12000.00 rpm

Driven Tools: 16.00 Tool Capacity: 16 x

Tailstock: Yes Bezel: Yes