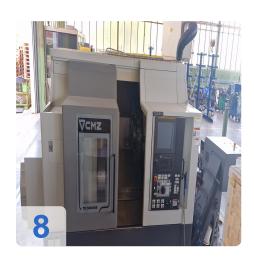

# Used CMZ TD-35Y CNC Lathe: Power, Precision, and Reliability for Complex Machining

State-of-the-art Fanuc CNC Control

Discover the ultimate in turning performance with the CMZ TD-35Y. Designed for demanding production environments, this machine combines tremendous power with exceptional precision—based on CMZ's 80 years of manufacturing experience. Part of the renowned TD series, the TD-35Y integrates a Y-axis and driven tools, enabling complex, multi-axis machining in a single setup. This drastically reduces cycle times and increases efficiency.

# **Images:**