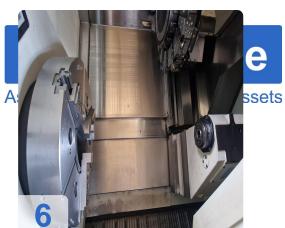

### Capacity

- Max. Swing Diameter Over Bed: 950 mm
- Max. Turning Diameter: 715 mm
- Max. Turning Length (Z800 / Z1350): 800 mm / 1350 mm

#### Main Spindle

- Spindle Head: ASA A2-8"
- Spindle Speed: 3,000 rpm
- Bar Capacity: 95 mm
- Recommended Chuck Size: 315 / 400 mm
- Motor power (S3 25% / S1): 48 kW / 39 kW
- Max. torque (Max. / S3 25% / S1): 1500 Nm / 1273 Nm / 1035 Nm

#### **Axes**

- X-axis travel: 380 mm
- Z-axis travel: 800 mm / 1350 mm
- Y-axis travel: ±80 mm
- Rapid traverse (X, Z, Y): 30 m/min, 30 m/min, 15 m/min