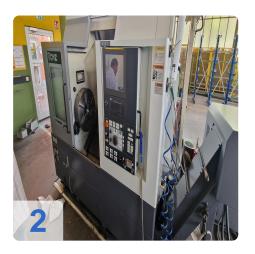

# Used CMZ TD-35Y CNC Lathe: Power, Precision, and Reliability for Complex Machining

State-of-the-art Fanuc CNC Control

Discover the ultimate in turning performance with the CMZ TD-35Y. Designed for demanding production environments, this machine combines tremendous power with exceptional precision—based on CMZ's 80 years of manufacturing experience. Part of the renowned TD series, the TD-35Y integrates a Y-axis and driven tools, enabling complex, multi-axis machining in a single setup. This drastically reduces cycle times and increases efficiency.

## **Key Features**

Unmatched Rigidity and Stability: The foundation of every TD series machine is the highly rigid, monoblock cast iron machine bed. This one-piece design, paired with robust prism guides, provides excellent vibration damping, resulting in outstanding surface finishes and longer tool life.