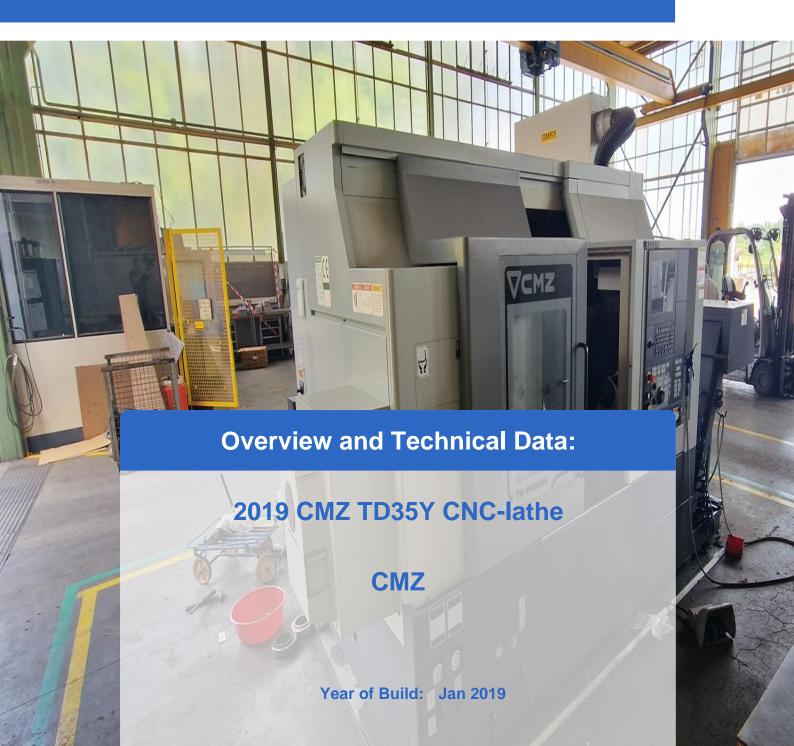

# Used CMZ TD-35Y CNC Lathe: Power, Precision, and Reliability for Complex Machining

State-of-the-art Fanuc CNC Control

Discover the ultimate in turning performance with the CMZ TD-35Y. Designed for demanding production environments, this machine combines tremendous power with exceptional precision—based on CMZ's 80 years of manufacturing experience. Part of the renowned TD series, the TD-35Y integrates a Y-axis and driven tools, enabling complex, multi-axis machining in a single setup. This drastically reduces cycle times and increases efficiency.

## **Key Features**

Unmatched Rigidity and Stability: The foundation of every TD series machine is the highly rigid, monoblock cast iron machine bed. This one-piece design, paired with robust prism guides, provides excellent vibration damping, resulting in outstanding surface finishes and longer tool life.