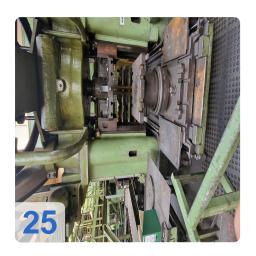

## **System Components in Detail**

The line is divided into logical processing centers:

| Process Step                | Component               | Manufacturer | Type / Details           | YOM /<br>Age |
|-----------------------------|-------------------------|--------------|--------------------------|--------------|
| 1. Preparation<br>& Bending | Scissor Lift<br>Table   | Büter        | 6 t capacity             | -            |
|                             | Electric Chain<br>Hoist | Abus         | 250 kg capacity          | 2022         |
|                             | Hydraulic Lifter        | Vaculift     | H-2-150, 150 kg capacity | 2015         |

Generated on 16.09.2025 Page 2

| Process Step              | Component                        | Manufacturer                 | Type / Details                                      | YOM /<br>Age  |
|---------------------------|----------------------------------|------------------------------|-----------------------------------------------------|---------------|
|                           | 3-Roll Bending<br>Machine        | Fero                         | <b>UBBDAH6x650</b> , max. sheet thickness 6 mm      | 1965          |
| 2. Welding &<br>Deburring | Transfer Chain<br>Conveyor       | -                            | Length approx. 6 m                                  | > 40<br>years |
|                           | Hydraulic Press                  | VEB Wema<br>Zeulenroda       | PYXEH250S1M, pressing force 2,500 kN                | > 40<br>years |
|                           | Rim Welding<br>Machine           | Ottensener<br>Eisenwerk      | <b>AUSK600</b> , nominal power 600 kVA, 22 t weight | > 30<br>years |
|                           | Weld Seam<br>Deburring<br>Device | Unknown                      | -                                                   | > 35<br>years |
|                           | Manual Grinding Stations         | _                            | 2 stations with integrated extraction               | -             |
| 3. Forming & Profiling    | Hydraulic Press (Expanding)      | Müller                       | EZ160-10.11.22                                      | 1977          |
|                           | Jib Crane with<br>Chain Hoist    | Abus                         | Arm approx. 3 m, 250 kg capacity                    | -             |
|                           | Rim Profiling<br>Machines        | VEB<br>Getriebewerk<br>Benig | Gearbox type, 4 t weight per machine                | > 40<br>years |
| 4. Sizing & Finishing     | Rim Stretching<br>Machine        | Fero                         | <b>UBXFSK1070X460X135</b> , for 18-42" rims         | 1963          |
|                           | Hydraulic Press                  | VEB                          | BYXE25S                                             | > 40<br>years |
|                           | Peripherals                      | -                            | Output station, work tables, tool cabinets          |               |