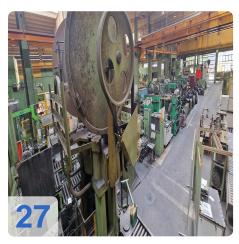

## **System Components in Detail**

The line is divided into logical processing centers:

| Process Step                | Component               | Manufacturer | Type / Details           | YOM /<br>Age |
|-----------------------------|-------------------------|--------------|--------------------------|--------------|
| 1. Preparation<br>& Bending | Scissor Lift<br>Table   | Büter        | 6 t capacity             | -            |
|                             | Electric Chain<br>Hoist | Abus         | 250 kg capacity          | 2022         |
|                             | Hydraulic Lifter        | Vaculift     | H-2-150, 150 kg capacity | 2015         |

Generated on 16.09.2025 Page 2

| Process Step              | Component                        | Manufacturer                 | Type / Details                                      | YOM /<br>Age  |
|---------------------------|----------------------------------|------------------------------|-----------------------------------------------------|---------------|
|                           | 3-Roll Bending<br>Machine        | Fero                         | <b>UBBDAH6x650</b> , max. sheet thickness 6 mm      | 1965          |
| 2. Welding &<br>Deburring | Transfer Chain<br>Conveyor       | -                            | Length approx. 6 m                                  | > 40<br>years |
|                           | Hydraulic Press                  | VEB Wema<br>Zeulenroda       | PYXEH250S1M, pressing force 2,500 kN                | > 40<br>years |
|                           | Rim Welding<br>Machine           | Ottensener<br>Eisenwerk      | <b>AUSK600</b> , nominal power 600 kVA, 22 t weight | > 30<br>years |
|                           | Weld Seam<br>Deburring<br>Device | Unknown                      | -                                                   | > 35<br>years |
|                           | Manual Grinding Stations         | _                            | 2 stations with integrated extraction               | -             |
| 3. Forming & Profiling    | Hydraulic Press (Expanding)      | Müller                       | EZ160-10.11.22                                      | 1977          |
|                           | Jib Crane with<br>Chain Hoist    | Abus                         | Arm approx. 3 m, 250 kg capacity                    | -             |
|                           | Rim Profiling<br>Machines        | VEB<br>Getriebewerk<br>Benig | Gearbox type, 4 t weight per machine                | > 40<br>years |
| 4. Sizing & Finishing     | Rim Stretching<br>Machine        | Fero                         | <b>UBXFSK1070X460X135</b> , for 18-42" rims         | 1963          |
|                           | Hydraulic Press                  | VEB                          | BYXE25S                                             | > 40<br>years |
|                           | Peripherals                      | -                            | Output station, work tables, tool cabinets          |               |