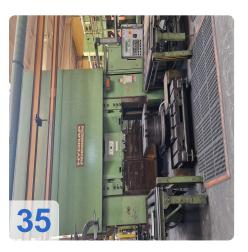

Generated on 16.09.2025 Page 2

| Process Step              | Component                        | Manufacturer                 | Type / Details                                      | YOM /<br>Age  |
|---------------------------|----------------------------------|------------------------------|-----------------------------------------------------|---------------|
|                           | 3-Roll Bending<br>Machine        | Fero                         | <b>UBBDAH6x650</b> , max. sheet thickness 6 mm      | 1965          |
| 2. Welding &<br>Deburring | Transfer Chain<br>Conveyor       | -                            | Length approx. 6 m                                  | > 40<br>years |
|                           | Hydraulic Press                  | VEB Wema<br>Zeulenroda       | PYXEH250S1M, pressing force 2,500 kN                | > 40<br>years |
|                           | Rim Welding<br>Machine           | Ottensener<br>Eisenwerk      | <b>AUSK600</b> , nominal power 600 kVA, 22 t weight | > 30<br>years |
|                           | Weld Seam<br>Deburring<br>Device | Unknown                      | -                                                   | > 35<br>years |
|                           | Manual Grinding Stations         | _                            | 2 stations with integrated extraction               | -             |
| 3. Forming & Profiling    | Hydraulic Press (Expanding)      | Müller                       | EZ160-10.11.22                                      | 1977          |
|                           | Jib Crane with<br>Chain Hoist    | Abus                         | Arm approx. 3 m, 250 kg capacity                    | -             |
|                           | Rim Profiling<br>Machines        | VEB<br>Getriebewerk<br>Benig | Gearbox type, 4 t weight per machine                | > 40<br>years |
| 4. Sizing & Finishing     | Rim Stretching<br>Machine        | Fero                         | <b>UBXFSK1070X460X135</b> , for 18-42" rims         | 1963          |
|                           | Hydraulic Press                  | VEB                          | BYXE25S                                             | > 40<br>years |
|                           | Peripherals                      | -                            | Output station, work tables, tool cabinets          |               |