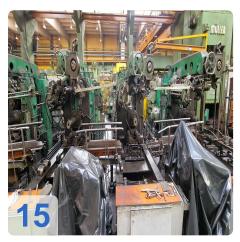

## **Description:**

For sale is a complete and robust wheel rim production line (LMF1), specifically designed for manufacturing large and heavy-duty steel rims for trucks, agricultural, and construction vehicles. The line covers the entire production process – from bending, welding, and profiling to final calibration on the stretching machine. The facility combines extremely durable and proven machine technology from German and European manufacturers (Fero, Ottensener, Müller, VEB) with modern lifting and handling components (e.g., Abus chain hoist from 2022).

## **System Components in Detail**

The line is divided into logical processing centers:

| Process Step                | Component               | Manufacturer | Type / Details           | YOM /<br>Age |
|-----------------------------|-------------------------|--------------|--------------------------|--------------|
| 1. Preparation<br>& Bending | Scissor Lift<br>Table   | Büter        | 6 t capacity             | -            |
|                             | Electric Chain<br>Hoist | Abus         | 250 kg capacity          | 2022         |
|                             | Hydraulic Lifter        | Vaculift     | H-2-150, 150 kg capacity | 2015         |

Generated on 16.09.2025 Page 2

| Process Step              | Component                        | Manufacturer                 | Type / Details                                      | YOM /<br>Age  |
|---------------------------|----------------------------------|------------------------------|-----------------------------------------------------|---------------|
|                           | 3-Roll Bending<br>Machine        | Fero                         | <b>UBBDAH6x650</b> , max. sheet thickness 6 mm      | 1965          |
| 2. Welding &<br>Deburring | Transfer Chain<br>Conveyor       | -                            | Length approx. 6 m                                  | > 40<br>years |
|                           | Hydraulic Press                  | VEB Wema<br>Zeulenroda       | PYXEH250S1M, pressing force 2,500 kN                | > 40<br>years |
|                           | Rim Welding<br>Machine           | Ottensener<br>Eisenwerk      | <b>AUSK600</b> , nominal power 600 kVA, 22 t weight | > 30<br>years |
|                           | Weld Seam<br>Deburring<br>Device | Unknown                      | -                                                   | > 35<br>years |
|                           | Manual Grinding Stations         | _                            | 2 stations with integrated extraction               | -             |
| 3. Forming & Profiling    | Hydraulic Press (Expanding)      | Müller                       | EZ160-10.11.22                                      | 1977          |
|                           | Jib Crane with<br>Chain Hoist    | Abus                         | Arm approx. 3 m, 250 kg capacity                    | -             |
|                           | Rim Profiling<br>Machines        | VEB<br>Getriebewerk<br>Benig | Gearbox type, 4 t weight per machine                | > 40<br>years |
| 4. Sizing & Finishing     | Rim Stretching<br>Machine        | Fero                         | <b>UBXFSK1070X460X135</b> , for 18-42" rims         | 1963          |
|                           | Hydraulic Press                  | VEB                          | BYXE25S                                             | > 40<br>years |
|                           | Peripherals                      | -                            | Output station, work tables, tool cabinets          |               |