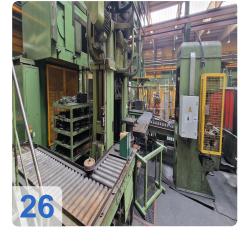

## **System Components in Detail**

The line is divided into logical processing centers:

| Process Step                | Component               | Manufacturer | Type / Details           | YOM /<br>Age |
|-----------------------------|-------------------------|--------------|--------------------------|--------------|
| 1. Preparation<br>& Bending | Scissor Lift<br>Table   | Büter        | 6 t capacity             | -            |
|                             | Electric Chain<br>Hoist | Abus         | 250 kg capacity          | 2022         |
|                             | Hydraulic Lifter        | Vaculift     | H-2-150, 150 kg capacity | 2015         |

Generated on 16.09.2025 Page 2

| Process Step              | Component                        | Manufacturer                 | Type / Details                                      | YOM /<br>Age  |
|---------------------------|----------------------------------|------------------------------|-----------------------------------------------------|---------------|
|                           | 3-Roll Bending<br>Machine        | Fero                         | <b>UBBDAH6x650</b> , max. sheet thickness 6 mm      | 1965          |
| 2. Welding &<br>Deburring | Transfer Chain<br>Conveyor       | -                            | Length approx. 6 m                                  | > 40<br>years |
|                           | Hydraulic Press                  | VEB Wema<br>Zeulenroda       | PYXEH250S1M, pressing force 2,500 kN                | > 40<br>years |
|                           | Rim Welding<br>Machine           | Ottensener<br>Eisenwerk      | <b>AUSK600</b> , nominal power 600 kVA, 22 t weight | > 30<br>years |
|                           | Weld Seam<br>Deburring<br>Device | Unknown                      | -                                                   | > 35<br>years |
|                           | Manual Grinding Stations         | _                            | 2 stations with integrated extraction               | -             |
| 3. Forming & Profiling    | Hydraulic Press (Expanding)      | Müller                       | EZ160-10.11.22                                      | 1977          |
|                           | Jib Crane with<br>Chain Hoist    | Abus                         | Arm approx. 3 m, 250 kg capacity                    | -             |
|                           | Rim Profiling<br>Machines        | VEB<br>Getriebewerk<br>Benig | Gearbox type, 4 t weight per machine                | > 40<br>years |
| 4. Sizing & Finishing     | Rim Stretching<br>Machine        | Fero                         | <b>UBXFSK1070X460X135</b> , for 18-42" rims         | 1963          |
|                           | Hydraulic Press                  | VEB                          | BYXE25S                                             | > 40<br>years |
|                           | Peripherals                      | -                            | Output station, work tables, tool cabinets          |               |