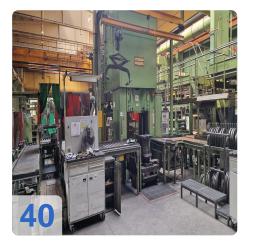

## **Description:**

For sale is a complete and robust wheel rim production line (LMF1), specifically designed for manufacturing large and heavy-duty steel rims for trucks, agricultural, and construction vehicles. The line covers the entire production process – from bending, welding, and profiling to final calibration on the stretching machine. The facility combines extremely durable and proven machine technology from German and European manufacturers (Fero, Ottensener, Müller, VEB) with modern lifting and handling components (e.g., Abus chain hoist from 2022).

# **Images:**