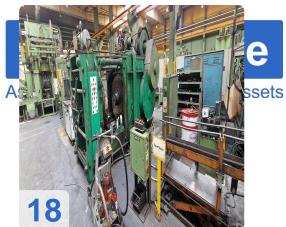

## **Description:**

For sale is a complete and robust wheel rim production line (LMF1), specifically designed for manufacturing large and heavy-duty steel rims for trucks, agricultural, and construction vehicles. The line covers the entire production process – from bending, welding, and profiling to final calibration on the stretching machine. The facility combines extremely durable and proven machine technology from German and European manufacturers (Fero, Ottensener, Müller, VEB) with modern lifting and handling components (e.g., Abus chain hoist from 2022).

## **System Components in Detail**

The line is divided into logical processing centers:

| Process Step                | Component               | Manufacturer | Type / Details           | YOM /<br>Age |
|-----------------------------|-------------------------|--------------|--------------------------|--------------|
| 1. Preparation<br>& Bending | Scissor Lift<br>Table   | Büter        | 6 t capacity             | -            |
|                             | Electric Chain<br>Hoist | Abus         | 250 kg capacity          | 2022         |
|                             | Hydraulic Lifter        | Vaculift     | H-2-150, 150 kg capacity | 2015         |

Generated on 16.09.2025 Page 2

| Process Step              | Component                        | Manufacturer                 | Type / Details                                      | YOM /<br>Age  |
|---------------------------|----------------------------------|------------------------------|-----------------------------------------------------|---------------|
|                           | 3-Roll Bending<br>Machine        | Fero                         | <b>UBBDAH6x650</b> , max. sheet thickness 6 mm      | 1965          |
| 2. Welding &<br>Deburring | Transfer Chain<br>Conveyor       | -                            | Length approx. 6 m                                  | > 40<br>years |
|                           | Hydraulic Press                  | VEB Wema<br>Zeulenroda       | PYXEH250S1M, pressing force 2,500 kN                | > 40<br>years |
|                           | Rim Welding<br>Machine           | Ottensener<br>Eisenwerk      | <b>AUSK600</b> , nominal power 600 kVA, 22 t weight | > 30<br>years |
|                           | Weld Seam<br>Deburring<br>Device | Unknown                      | -                                                   | > 35<br>years |
|                           | Manual Grinding Stations         | _                            | 2 stations with integrated extraction               | -             |
| 3. Forming & Profiling    | Hydraulic Press (Expanding)      | Müller                       | EZ160-10.11.22                                      | 1977          |
|                           | Jib Crane with<br>Chain Hoist    | Abus                         | Arm approx. 3 m, 250 kg capacity                    | -             |
|                           | Rim Profiling<br>Machines        | VEB<br>Getriebewerk<br>Benig | Gearbox type, 4 t weight per machine                | > 40<br>years |
| 4. Sizing & Finishing     | Rim Stretching<br>Machine        | Fero                         | <b>UBXFSK1070X460X135</b> , for 18-42" rims         | 1963          |
|                           | Hydraulic Press                  | VEB                          | BYXE25S                                             | > 40<br>years |
|                           | Peripherals                      | -                            | Output station, work tables, tool cabinets          |               |