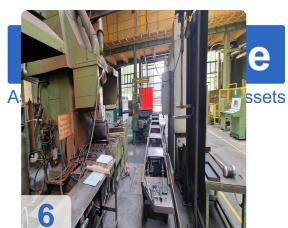

## **Description:**

For sale is a complete and robust wheel rim production line (LMF1), specifically designed for manufacturing large and heavy-duty steel rims for trucks, agricultural, and construction vehicles. The line covers the entire production process – from bending, welding, and profiling to final calibration on the stretching machine. The facility combines extremely durable and proven machine technology from German and European manufacturers (Fero, Ottensener, Müller, VEB) with modern lifting and handling components (e.g., Abus chain hoist from 2022).

## **System Components in Detail**

The line is divided into logical processing centers:

| Process Step                | Component               | Manufacturer | Type / Details           | YOM /<br>Age |
|-----------------------------|-------------------------|--------------|--------------------------|--------------|
| 1. Preparation<br>& Bending | Scissor Lift<br>Table   | Büter        | 6 t capacity             | -            |
|                             | Electric Chain<br>Hoist | Abus         | 250 kg capacity          | 2022         |
|                             | Hydraulic Lifter        | Vaculift     | H-2-150, 150 kg capacity | 2015         |

Generated on 16.09.2025 Page 2

| Process Step              | Component                        | Manufacturer                 | Type / Details                                      | YOM /<br>Age  |
|---------------------------|----------------------------------|------------------------------|-----------------------------------------------------|---------------|
|                           | 3-Roll Bending<br>Machine        | Fero                         | <b>UBBDAH6x650</b> , max. sheet thickness 6 mm      | 1965          |
| 2. Welding &<br>Deburring | Transfer Chain<br>Conveyor       | -                            | Length approx. 6 m                                  | > 40<br>years |
|                           | Hydraulic Press                  | VEB Wema<br>Zeulenroda       | PYXEH250S1M, pressing force 2,500 kN                | > 40<br>years |
|                           | Rim Welding<br>Machine           | Ottensener<br>Eisenwerk      | <b>AUSK600</b> , nominal power 600 kVA, 22 t weight | > 30<br>years |
|                           | Weld Seam<br>Deburring<br>Device | Unknown                      | -                                                   | > 35<br>years |
|                           | Manual Grinding Stations         | _                            | 2 stations with integrated extraction               | -             |
| 3. Forming & Profiling    | Hydraulic Press (Expanding)      | Müller                       | EZ160-10.11.22                                      | 1977          |
|                           | Jib Crane with<br>Chain Hoist    | Abus                         | Arm approx. 3 m, 250 kg capacity                    | -             |
|                           | Rim Profiling<br>Machines        | VEB<br>Getriebewerk<br>Benig | Gearbox type, 4 t weight per machine                | > 40<br>years |
| 4. Sizing & Finishing     | Rim Stretching<br>Machine        | Fero                         | <b>UBXFSK1070X460X135</b> , for 18-42" rims         | 1963          |
|                           | Hydraulic Press                  | VEB                          | BYXE25S                                             | > 40<br>years |
|                           | Peripherals                      | -                            | Output station, work tables, tool cabinets          |               |