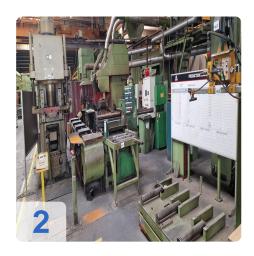

## **Description:**

For sale is a complete and robust wheel rim production line (LMF1), specifically designed for manufacturing large and heavy-duty steel rims for trucks, agricultural, and construction vehicles. The line covers the entire production process – from bending, welding, and profiling to final calibration on the stretching machine. The facility combines extremely durable and proven machine technology from German and European manufacturers (Fero, Ottensener, Müller, VEB) with modern lifting and handling components (e.g., Abus chain hoist from 2022).

## **System Components in Detail**

The line is divided into logical processing centers:

| Process Step                | Component               | Manufacturer | Type / Details           | YOM /<br>Age |
|-----------------------------|-------------------------|--------------|--------------------------|--------------|
| 1. Preparation<br>& Bending | Scissor Lift<br>Table   | Büter        | 6 t capacity             | -            |
|                             | Electric Chain<br>Hoist | Abus         | 250 kg capacity          | 2022         |
|                             | Hydraulic Lifter        | Vaculift     | H-2-150, 150 kg capacity | 2015         |

Generated on 16.09.2025 Page 2

| Process Step              | Component                        | Manufacturer                 | Type / Details                                      | YOM /<br>Age  |
|---------------------------|----------------------------------|------------------------------|-----------------------------------------------------|---------------|
|                           | 3-Roll Bending<br>Machine        | Fero                         | <b>UBBDAH6x650</b> , max. sheet thickness 6 mm      | 1965          |
| 2. Welding &<br>Deburring | Transfer Chain<br>Conveyor       | -                            | Length approx. 6 m                                  | > 40<br>years |
|                           | Hydraulic Press                  | VEB Wema<br>Zeulenroda       | PYXEH250S1M, pressing force 2,500 kN                | > 40<br>years |
|                           | Rim Welding<br>Machine           | Ottensener<br>Eisenwerk      | <b>AUSK600</b> , nominal power 600 kVA, 22 t weight | > 30<br>years |
|                           | Weld Seam<br>Deburring<br>Device | Unknown                      | -                                                   | > 35<br>years |
|                           | Manual Grinding Stations         | _                            | 2 stations with integrated extraction               | -             |
| 3. Forming & Profiling    | Hydraulic Press (Expanding)      | Müller                       | EZ160-10.11.22                                      | 1977          |
|                           | Jib Crane with<br>Chain Hoist    | Abus                         | Arm approx. 3 m, 250 kg capacity                    | -             |
|                           | Rim Profiling<br>Machines        | VEB<br>Getriebewerk<br>Benig | Gearbox type, 4 t weight per machine                | > 40<br>years |
| 4. Sizing & Finishing     | Rim Stretching<br>Machine        | Fero                         | <b>UBXFSK1070X460X135</b> , for 18-42" rims         | 1963          |
|                           | Hydraulic Press                  | VEB                          | BYXE25S                                             | > 40<br>years |
|                           | Peripherals                      | -                            | Output station, work tables, tool cabinets          |               |