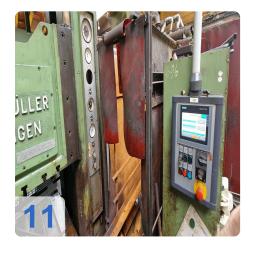

| BYXE25S                                             | > 40<br>years |
|                           | Peripherals                      | -                            | Output station, work tables, tool cabinets          |               |

For further technical details, documentation, or to schedule an inspection, please do not hesitate to contact us. This wheel rim production line represents an excellent opportunity to acquire a proven and comprehensive manufacturing capacity.

Generated on 16.09.2025 Page 3



## Technical Data:

#### **Technical Data:**

Control: CNC

### **Buyer Information:**

Condition: Very good condition

Available: Immediately

Sold as:

EXW (Ex Works - Incoterm)

VAT: 19 %

Buyers Premium: 18 % Location: Germany



# **Images:**

































































































## Video:



Generated on 16.09.2025 Page 12





**Asset-Trade** 

**Assessment and Sale of Used Assets world wide** 

**Am Sonnenhof 16** 

47800 Krefeld

**Germany** 

Tel.: +49 2151 32500 33