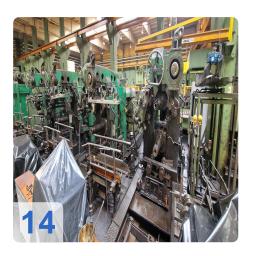

## **Description:**

For sale is a complete and robust wheel rim production line (LMF1), specifically designed for manufacturing large and heavy-duty steel rims for trucks, agricultural, and construction vehicles. The line covers the entire production process – from bending, welding, and profiling to final calibration on the stretching machine. The facility combines extremely durable and proven machine technology from German and European manufacturers (Fero, Ottensener, Müller, VEB) with modern lifting and handling components (e.g., Abus chain hoist from 2022).

## **System Components in Detail**

The line is divided into logical processing centers:

| Process Step                | Component               | Manufacturer | Type / Details           | YOM /<br>Age |
|-----------------------------|-------------------------|--------------|--------------------------|--------------|
| 1. Preparation<br>& Bending | Scissor Lift<br>Table   | Büter        | 6 t capacity             | -            |
|                             | Electric Chain<br>Hoist | Abus         | 250 kg capacity          | 2022         |
|                             | Hydraulic Lifter        | Vaculift     | H-2-150, 150 kg capacity | 2015         |

Generated on 16.09.2025 Page 2

| Process Step              | Component                        | Manufacturer                 | Type / Details                                      | YOM /<br>Age  |
|---------------------------|----------------------------------|------------------------------|-----------------------------------------------------|---------------|
|                           | 3-Roll Bending<br>Machine        | Fero                         | <b>UBBDAH6x650</b> , max. sheet thickness 6 mm      | 1965          |
| 2. Welding &<br>Deburring | Transfer Chain<br>Conveyor       | -                            | Length approx. 6 m                                  | > 40<br>years |
|                           | Hydraulic Press                  | VEB Wema<br>Zeulenroda       | PYXEH250S1M, pressing force 2,500 kN                | > 40<br>years |
|                           | Rim Welding<br>Machine           | Ottensener<br>Eisenwerk      | <b>AUSK600</b> , nominal power 600 kVA, 22 t weight | > 30<br>years |
|                           | Weld Seam<br>Deburring<br>Device | Unknown                      | -                                                   | > 35<br>years |
|                           | Manual Grinding Stations         | _                            | 2 stations with integrated extraction               | -             |
| 3. Forming & Profiling    | Hydraulic Press (Expanding)      | Müller                       | EZ160-10.11.22                                      | 1977          |
|                           | Jib Crane with<br>Chain Hoist    | Abus                         | Arm approx. 3 m, 250 kg capacity                    | -             |
|                           | Rim Profiling<br>Machines        | VEB<br>Getriebewerk<br>Benig | Gearbox type, 4 t weight per machine                | > 40<br>years |
| 4. Sizing & Finishing     | Rim Stretching<br>Machine        | Fero                         | <b>UBXFSK1070X460X135</b> , for 18-42" rims         | 1963          |
|                           | Hydraulic Press                  | VEB                          | BYXE25S                                             | > 40<br>years |
|                           | Peripherals                      | -                            | Output station, work tables, tool cabinets          |               |