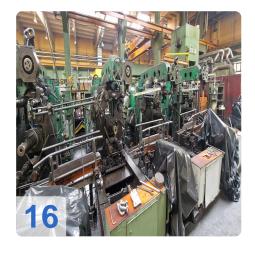

## **Description:**

For sale is a complete and robust wheel rim production line (LMF1), specifically designed for manufacturing large and heavy-duty steel rims for trucks, agricultural, and construction vehicles. The line covers the entire production process – from bending, welding, and profiling to final calibration on the stretching machine. The facility combines extremely durable and proven machine technology from German and European manufacturers (Fero, Ottensener, Müller, VEB) with modern lifting and handling components (e.g., Abus chain hoist from 2022).

## **System Components in Detail**

The line is divided into logical processing centers:

| Process Step                | Component               | Manufacturer | Type / Details           | YOM /<br>Age |
|-----------------------------|-------------------------|--------------|--------------------------|--------------|
| 1. Preparation<br>& Bending | Scissor Lift<br>Table   | Büter        | 6 t capacity             | -            |
|                             | Electric Chain<br>Hoist | Abus         | 250 kg capacity          | 2022         |
|                             | Hydraulic Lifter        | Vaculift     | H-2-150, 150 kg capacity | 2015         |

Generated on 16.09.2025 Page 2

| Process Step              | Component                        | Manufacturer                 | Type / Details                                      | YOM /<br>Age  |
|---------------------------|----------------------------------|------------------------------|-----------------------------------------------------|---------------|
|                           | 3-Roll Bending<br>Machine        | Fero                         | <b>UBBDAH6x650</b> , max. sheet thickness 6 mm      | 1965          |
| 2. Welding &<br>Deburring | Transfer Chain<br>Conveyor       | -                            | Length approx. 6 m                                  | > 40<br>years |
|                           | Hydraulic Press                  | VEB Wema<br>Zeulenroda       | PYXEH250S1M, pressing force 2,500 kN                | > 40<br>years |
|                           | Rim Welding<br>Machine           | Ottensener<br>Eisenwerk      | <b>AUSK600</b> , nominal power 600 kVA, 22 t weight | > 30<br>years |
|                           | Weld Seam<br>Deburring<br>Device | Unknown                      | -                                                   | > 35<br>years |
|                           | Manual Grinding Stations         | _                            | 2 stations with integrated extraction               | -             |
| 3. Forming & Profiling    | Hydraulic Press (Expanding)      | Müller                       | EZ160-10.11.22                                      | 1977          |
|                           | Jib Crane with<br>Chain Hoist    | Abus                         | Arm approx. 3 m, 250 kg capacity                    | -             |
|                           | Rim Profiling<br>Machines        | VEB<br>Getriebewerk<br>Benig | Gearbox type, 4 t weight per machine                | > 40<br>years |
| 4. Sizing & Finishing     | Rim Stretching<br>Machine        | Fero                         | <b>UBXFSK1070X460X135</b> , for 18-42" rims         | 1963          |
|                           | Hydraulic Press                  | VEB                          | BYXE25S                                             | > 40<br>years |
|                           | Peripherals                      | -                            | Output station, work tables, tool cabinets          |               |