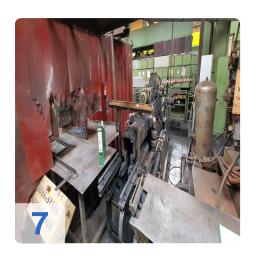

Generated on 16.09.2025 Page 2

| Process Step              | Component                        | Manufacturer                 | Type / Details                                      | YOM /<br>Age  |
|---------------------------|----------------------------------|------------------------------|-----------------------------------------------------|---------------|
|                           | 3-Roll Bending<br>Machine        | Fero                         | <b>UBBDAH6x650</b> , max. sheet thickness 6 mm      | 1965          |
| 2. Welding &<br>Deburring | Transfer Chain<br>Conveyor       | -                            | Length approx. 6 m                                  | > 40<br>years |
|                           | Hydraulic Press                  | VEB Wema<br>Zeulenroda       | PYXEH250S1M, pressing force 2,500 kN                | > 40<br>years |
|                           | Rim Welding<br>Machine           | Ottensener<br>Eisenwerk      | <b>AUSK600</b> , nominal power 600 kVA, 22 t weight | > 30<br>years |
|                           | Weld Seam<br>Deburring<br>Device | Unknown                      | -                                                   | > 35<br>years |
|                           | Manual Grinding Stations         | _                            | 2 stations with integrated extraction               | -             |
| 3. Forming & Profiling    | Hydraulic Press (Expanding)      | Müller                       | EZ160-10.11.22                                      | 1977          |
|                           | Jib Crane with<br>Chain Hoist    | Abus                         | Arm approx. 3 m, 250 kg capacity                    | -             |
|                           | Rim Profiling<br>Machines        | VEB<br>Getriebewerk<br>Benig | Gearbox type, 4 t weight per machine                | > 40<br>years |
| 4. Sizing & Finishing     | Rim Stretching<br>Machine        | Fero                         | <b>UBXFSK1070X460X135</b> , for 18-42" rims         | 1963          |
|                           | Hydraulic Press                  | VEB                          | BYXE25S                                             | > 40<br>years |
|                           | Peripherals                      | -                            | Output station, work tables, tool cabinets          |               |