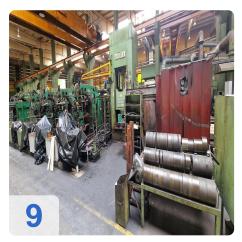

## **Description:**

For sale is a complete and robust wheel rim production line (LMF1), specifically designed for manufacturing large and heavy-duty steel rims for trucks, agricultural, and construction vehicles. The line covers the entire production process – from bending, welding, and profiling to final calibration on the stretching machine. The facility combines extremely durable and proven machine technology from German and European manufacturers (Fero, Ottensener, Müller, VEB) with modern lifting and handling components (e.g., Abus chain hoist from 2022).

## **System Components in Detail**

The line is divided into logical processing centers:

| Process Step                | Component               | Manufacturer | Type / Details           | YOM /<br>Age |
|-----------------------------|-------------------------|--------------|--------------------------|--------------|
| 1. Preparation<br>& Bending | Scissor Lift<br>Table   | Büter        | 6 t capacity             | -            |
|                             | Electric Chain<br>Hoist | Abus         | 250 kg capacity          | 2022         |
|                             | Hydraulic Lifter        | Vaculift     | H-2-150, 150 kg capacity | 2015         |

Generated on 16.09.2025 Page 2

| Process Step              | Component                        | Manufacturer                 | Type / Details                                      | YOM /<br>Age  |
|---------------------------|----------------------------------|------------------------------|-----------------------------------------------------|---------------|
|                           | 3-Roll Bending<br>Machine        | Fero                         | <b>UBBDAH6x650</b> , max. sheet thickness 6 mm      | 1965          |
| 2. Welding &<br>Deburring | Transfer Chain<br>Conveyor       | -                            | Length approx. 6 m                                  | > 40<br>years |
|                           | Hydraulic Press                  | VEB Wema<br>Zeulenroda       | PYXEH250S1M, pressing force 2,500 kN                | > 40<br>years |
|                           | Rim Welding<br>Machine           | Ottensener<br>Eisenwerk      | <b>AUSK600</b> , nominal power 600 kVA, 22 t weight | > 30<br>years |
|                           | Weld Seam<br>Deburring<br>Device | Unknown                      | -                                                   | > 35<br>years |
|                           | Manual Grinding Stations         | _                            | 2 stations with integrated extraction               | -             |
| 3. Forming & Profiling    | Hydraulic Press (Expanding)      | Müller                       | EZ160-10.11.22                                      | 1977          |
|                           | Jib Crane with<br>Chain Hoist    | Abus                         | Arm approx. 3 m, 250 kg capacity                    | -             |
|                           | Rim Profiling<br>Machines        | VEB<br>Getriebewerk<br>Benig | Gearbox type, 4 t weight per machine                | > 40<br>years |
| 4. Sizing & Finishing     | Rim Stretching<br>Machine        | Fero                         | <b>UBXFSK1070X460X135</b> , for 18-42" rims         | 1963          |
|                           | Hydraulic Press                  | VEB                          | BYXE25S                                             | > 40<br>years |
|                           | Peripherals                      | -                            | Output station, work tables, tool cabinets          |               |