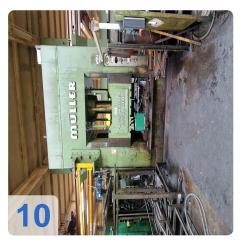

Generated on 16.09.2025 Page 2

| Process Step              | Component                        | Manufacturer                 | Type / Details                                      | YOM /<br>Age  |
|---------------------------|----------------------------------|------------------------------|-----------------------------------------------------|---------------|
|                           | 3-Roll Bending<br>Machine        | Fero                         | <b>UBBDAH6x650</b> , max. sheet thickness 6 mm      | 1965          |
| 2. Welding &<br>Deburring | Transfer Chain<br>Conveyor       | -                            | Length approx. 6 m                                  | > 40<br>years |
|                           | Hydraulic Press                  | VEB Wema<br>Zeulenroda       | PYXEH250S1M, pressing force 2,500 kN                | > 40<br>years |
|                           | Rim Welding<br>Machine           | Ottensener<br>Eisenwerk      | <b>AUSK600</b> , nominal power 600 kVA, 22 t weight | > 30<br>years |
|                           | Weld Seam<br>Deburring<br>Device | Unknown                      | -                                                   | > 35<br>years |
|                           | Manual Grinding Stations         | _                            | 2 stations with integrated extraction               | -             |
| 3. Forming & Profiling    | Hydraulic Press (Expanding)      | Müller                       | EZ160-10.11.22                                      | 1977          |
|                           | Jib Crane with<br>Chain Hoist    | Abus                         | Arm approx. 3 m, 250 kg capacity                    | -             |
|                           | Rim Profiling<br>Machines        | VEB<br>Getriebewerk<br>Benig | Gearbox type, 4 t weight per machine                | > 40<br>years |
| 4. Sizing & Finishing     | Rim Stretching<br>Machine        | Fero                         | <b>UBXFSK1070X460X135</b> , for 18-42" rims         | 1963          |
|                           | Hydraulic Press                  | VEB                          | BYXE25S                                             | > 40<br>years |
|                           | Peripherals                      | -                            | Output station, work tables, tool cabinets          |               |