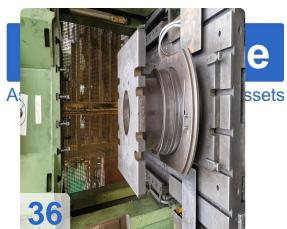

Generated on 16.09.2025 Page 2

| Process Step              | Component                        | Manufacturer                 | Type / Details                                      | YOM /<br>Age  |
|---------------------------|----------------------------------|------------------------------|-----------------------------------------------------|---------------|
|                           | 3-Roll Bending<br>Machine        | Fero                         | <b>UBBDAH6x650</b> , max. sheet thickness 6 mm      | 1965          |
| 2. Welding &<br>Deburring | Transfer Chain<br>Conveyor       | -                            | Length approx. 6 m                                  | > 40<br>years |
|                           | Hydraulic Press                  | VEB Wema<br>Zeulenroda       | PYXEH250S1M, pressing force 2,500 kN                | > 40<br>years |
|                           | Rim Welding<br>Machine           | Ottensener<br>Eisenwerk      | <b>AUSK600</b> , nominal power 600 kVA, 22 t weight | > 30<br>years |
|                           | Weld Seam<br>Deburring<br>Device | Unknown                      | -                                                   | > 35<br>years |
|                           | Manual Grinding Stations         | _                            | 2 stations with integrated extraction               | -             |
| 3. Forming & Profiling    | Hydraulic Press (Expanding)      | Müller                       | EZ160-10.11.22                                      | 1977          |
|                           | Jib Crane with<br>Chain Hoist    | Abus                         | Arm approx. 3 m, 250 kg capacity                    | -             |
|                           | Rim Profiling<br>Machines        | VEB<br>Getriebewerk<br>Benig | Gearbox type, 4 t weight per machine                | > 40<br>years |
| 4. Sizing & Finishing     | Rim Stretching<br>Machine        | Fero                         | <b>UBXFSK1070X460X135</b> , for 18-42" rims         | 1963          |
|                           | Hydraulic Press                  | VEB                          | BYXE25S                                             | > 40<br>years |
|                           | Peripherals                      | -                            | Output station, work tables, tool cabinets          |               |