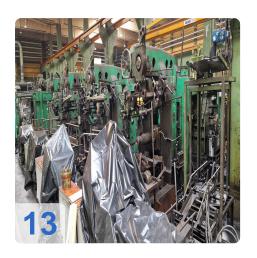

## **Description:**

For sale is a complete and robust wheel rim production line (LMF1), specifically designed for manufacturing large and heavy-duty steel rims for trucks, agricultural, and construction vehicles. The line covers the entire production process – from bending, welding, and profiling to final calibration on the stretching machine. The facility combines extremely durable and proven machine technology from German and European manufacturers (Fero, Ottensener, Müller, VEB) with modern lifting and handling components (e.g., Abus chain hoist from 2022).

## **System Components in Detail**

The line is divided into logical processing centers:

| Process Step                | Component               | Manufacturer | Type / Details           | YOM /<br>Age |
|-----------------------------|-------------------------|--------------|--------------------------|--------------|
| 1. Preparation<br>& Bending | Scissor Lift<br>Table   | Büter        | 6 t capacity             | -            |
|                             | Electric Chain<br>Hoist | Abus         | 250 kg capacity          | 2022         |
|                             | Hydraulic Lifter        | Vaculift     | H-2-150, 150 kg capacity | 2015         |

Generated on 16.09.2025 Page 2

| Process Step              | Component                        | Manufacturer                 | Type / Details                                      | YOM /<br>Age  |
|---------------------------|----------------------------------|------------------------------|-----------------------------------------------------|---------------|
|                           | 3-Roll Bending<br>Machine        | Fero                         | <b>UBBDAH6x650</b> , max. sheet thickness 6 mm      | 1965          |
| 2. Welding &<br>Deburring | Transfer Chain<br>Conveyor       | -                            | Length approx. 6 m                                  | > 40<br>years |
|                           | Hydraulic Press                  | VEB Wema<br>Zeulenroda       | PYXEH250S1M, pressing force 2,500 kN                | > 40<br>years |
|                           | Rim Welding<br>Machine           | Ottensener<br>Eisenwerk      | <b>AUSK600</b> , nominal power 600 kVA, 22 t weight | > 30<br>years |
|                           | Weld Seam<br>Deburring<br>Device | Unknown                      | -                                                   | > 35<br>years |
|                           | Manual Grinding Stations         | _                            | 2 stations with integrated extraction               | -             |
| 3. Forming & Profiling    | Hydraulic Press (Expanding)      | Müller                       | EZ160-10.11.22                                      | 1977          |
|                           | Jib Crane with<br>Chain Hoist    | Abus                         | Arm approx. 3 m, 250 kg capacity                    | -             |
|                           | Rim Profiling<br>Machines        | VEB<br>Getriebewerk<br>Benig | Gearbox type, 4 t weight per machine                | > 40<br>years |
| 4. Sizing & Finishing     | Rim Stretching<br>Machine        | Fero                         | <b>UBXFSK1070X460X135</b> , for 18-42" rims         | 1963          |
|                           | Hydraulic Press                  | VEB                          | BYXE25S                                             | > 40<br>years |
|                           | Peripherals                      | -                            | Output station, work tables, tool cabinets          |               |