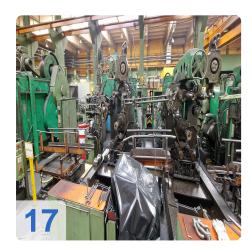

## **Description:**

For sale is a complete and robust wheel rim production line (LMF1), specifically designed for manufacturing large and heavy-duty steel rims for trucks, agricultural, and construction vehicles. The line covers the entire production process – from bending, welding, and profiling to final calibration on the stretching machine. The facility combines extremely durable and proven machine technology from German and European manufacturers (Fero, Ottensener, Müller, VEB) with modern lifting and handling components (e.g., Abus chain hoist from 2022).

## **System Components in Detail**

The line is divided into logical processing centers:

| Process Step                | Component               | Manufacturer | Type / Details           | YOM /<br>Age |
|-----------------------------|-------------------------|--------------|--------------------------|--------------|
| 1. Preparation<br>& Bending | Scissor Lift<br>Table   | Büter        | 6 t capacity             | -            |
|                             | Electric Chain<br>Hoist | Abus         | 250 kg capacity          | 2022         |
|                             | Hydraulic Lifter        | Vaculift     | H-2-150, 150 kg capacity | 2015         |

Generated on 16.09.2025 Page 2

| Process Step              | Component                        | Manufacturer                 | Type / Details                                      | YOM /<br>Age  |
|---------------------------|----------------------------------|------------------------------|-----------------------------------------------------|---------------|
|                           | 3-Roll Bending<br>Machine        | Fero                         | <b>UBBDAH6x650</b> , max. sheet thickness 6 mm      | 1965          |
| 2. Welding &<br>Deburring | Transfer Chain<br>Conveyor       | -                            | Length approx. 6 m                                  | > 40<br>years |
|                           | Hydraulic Press                  | VEB Wema<br>Zeulenroda       | PYXEH250S1M, pressing force 2,500 kN                | > 40<br>years |
|                           | Rim Welding<br>Machine           | Ottensener<br>Eisenwerk      | <b>AUSK600</b> , nominal power 600 kVA, 22 t weight | > 30<br>years |
|                           | Weld Seam<br>Deburring<br>Device | Unknown                      | -                                                   | > 35<br>years |
|                           | Manual Grinding Stations         | _                            | 2 stations with integrated extraction               | -             |
| 3. Forming & Profiling    | Hydraulic Press (Expanding)      | Müller                       | EZ160-10.11.22                                      | 1977          |
|                           | Jib Crane with<br>Chain Hoist    | Abus                         | Arm approx. 3 m, 250 kg capacity                    | -             |
|                           | Rim Profiling<br>Machines        | VEB<br>Getriebewerk<br>Benig | Gearbox type, 4 t weight per machine                | > 40<br>years |
| 4. Sizing & Finishing     | Rim Stretching<br>Machine        | Fero                         | <b>UBXFSK1070X460X135</b> , for 18-42" rims         | 1963          |
|                           | Hydraulic Press                  | VEB                          | BYXE25S                                             | > 40<br>years |
|                           | Peripherals                      | -                            | Output station, work tables, tool cabinets          |               |