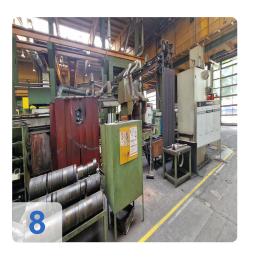

## **System Components in Detail**

The line is divided into logical processing centers:

| Process Step                | Component               | Manufacturer | Type / Details           | YOM /<br>Age |
|-----------------------------|-------------------------|--------------|--------------------------|--------------|
| 1. Preparation<br>& Bending | Scissor Lift<br>Table   | Büter        | 6 t capacity             | -            |
|                             | Electric Chain<br>Hoist | Abus         | 250 kg capacity          | 2022         |
|                             | Hydraulic Lifter        | Vaculift     | H-2-150, 150 kg capacity | 2015         |

Generated on 16.09.2025 Page 2

| Process Step              | Component                        | Manufacturer                 | Type / Details                                      | YOM /<br>Age  |
|---------------------------|----------------------------------|------------------------------|-----------------------------------------------------|---------------|
|                           | 3-Roll Bending<br>Machine        | Fero                         | <b>UBBDAH6x650</b> , max. sheet thickness 6 mm      | 1965          |
| 2. Welding &<br>Deburring | Transfer Chain<br>Conveyor       | -                            | Length approx. 6 m                                  | > 40<br>years |
|                           | Hydraulic Press                  | VEB Wema<br>Zeulenroda       | PYXEH250S1M, pressing force 2,500 kN                | > 40<br>years |
|                           | Rim Welding<br>Machine           | Ottensener<br>Eisenwerk      | <b>AUSK600</b> , nominal power 600 kVA, 22 t weight | > 30<br>years |
|                           | Weld Seam<br>Deburring<br>Device | Unknown                      | -                                                   | > 35<br>years |
|                           | Manual Grinding Stations         | _                            | 2 stations with integrated extraction               | -             |
| 3. Forming & Profiling    | Hydraulic Press (Expanding)      | Müller                       | EZ160-10.11.22                                      | 1977          |
|                           | Jib Crane with<br>Chain Hoist    | Abus                         | Arm approx. 3 m, 250 kg capacity                    | -             |
|                           | Rim Profiling<br>Machines        | VEB<br>Getriebewerk<br>Benig | Gearbox type, 4 t weight per machine                | > 40<br>years |
| 4. Sizing & Finishing     | Rim Stretching<br>Machine        | Fero                         | <b>UBXFSK1070X460X135</b> , for 18-42" rims         | 1963          |
|                           | Hydraulic Press                  | VEB                          | BYXE25S                                             | > 40<br>years |
|                           | Peripherals                      | -                            | Output station, work tables, tool cabinets          |               |