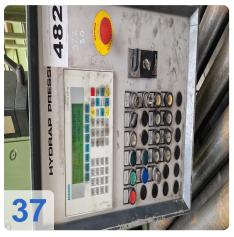

| > 40<br>years |
|                           | Peripherals                      | -                            | Output station, work tables, tool cabinets          |               |

For further technical details, documentation, or to schedule an inspection, please do not hesitate to contact us. This wheel rim production line represents an excellent opportunity to acquire a proven and comprehensive manufacturing capacity.

Generated on 16.09.2025 Page 3



## Technical Data:

#### **Technical Data:**

Control: CNC

### **Buyer Information:**

Condition: Very good condition

Available: Immediately

Sold as:

EXW (Ex Works - Incoterm)

VAT: 19 %

Buyers Premium: 18 % Location: Germany



# **Images:**

































































































## Video:



Generated on 16.09.2025 Page 12





**Asset-Trade** 

**Assessment and Sale of Used Assets world wide** 

**Am Sonnenhof 16** 

47800 Krefeld

**Germany** 

Tel.: +49 2151 32500 33