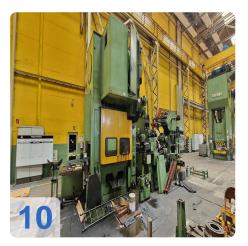

## **Description:**

For sale is a complete and compact wheel disc production line. This facility consists of a fully integrated Schleicher coil line (decoiler and straightener) and a robust 4,000 kN (approx. 400 t) press from Umformtechnik Erfurt. The entire line, including the Schleicher control unit and ejection conveyors, is designed for an automated production process directly from coil and was consistently manufactured in 1992.

### **Highlights of the Line**

- Complete System Solution: A full production line from coil to the finished part.
- Integrated Schleicher Feed Technology: Consisting of a decoiler and straightening machine, perfectly matched.
- Robust Erfurt Press: An Umformtechnik Erfurt PEZZ400 press with 4,000 kN of ram force.
- Uniform Year of Manufacture: All main components are from the year 1992.
- Peripherals Included: Comes with a control unit, ejection conveyors, and workshop equipment.

### **Detailed Technical Specifications**

| Component                | Manufacturer            | Type / Model          | YOM Technical Data/Notes                                                                              |
|--------------------------|-------------------------|-----------------------|-------------------------------------------------------------------------------------------------------|
| Coil Unwinding<br>Device | Schleicher              | HF-180-650            | Max. load 7.5 t, strip width 100-<br>1992 600 mm, strip thickness 0.8-8.0<br>mm, S/N 4577/1115        |
| <b>Hydraulic Unit</b>    | Schleicher              | HP1600                | 1992 Oil capacity approx. 120 L                                                                       |
| Straightening<br>Unit    | Schleicher              | RMSV 6-96/160-<br>650 | Strip width 150-600 mm, strip<br>1992 thickness 0.8-8.0 mm, S/N<br>4583/1145                          |
| Press                    | Umformtechnik<br>Erfurt | PEZZ400/2000          | Max. ram force 4,000 kN<br>(approx. 400 t), ram stroke<br>250 mm, adjustable ram 160<br>mm, S/N 49425 |