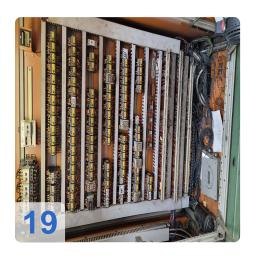

Generated on 07.09.2025 Page 2

Control Unit Schleicher - 1992 For controlling the coil line

Workbench with 6 drawers, tool

Peripherals Garant, et al. Workbench, cabinet, belts - cabinet, ejection conveyor belt, ejection inclined conveyor belt