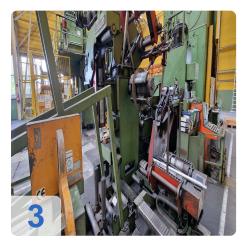

## **Description:**

For sale is a complete and compact wheel disc production line. This facility consists of a fully integrated Schleicher coil line (decoiler and straightener) and a robust 4,000 kN (approx. 400 t) press from Umformtechnik Erfurt. The entire line, including the Schleicher control unit and ejection conveyors, is designed for an automated production process directly from coil and was consistently manufactured in 1992.

This press line is ideal for the serial production of passenger car wheel discs, as well as other stamped and formed parts from strip material up to 8 mm thick.

Used wheel disc production line with 400t Erfurt press (PEZZ400) and Schleicher coil line (up to 8mm). Complete stamping line from coil, YOM 1992.

### **Highlights of the Line**

- Complete System Solution: A full production line from coil to the finished part.
- Integrated Schleicher Feed Technology: Consisting of a decoiler and straightening machine, perfectly matched.
- Robust Erfurt Press: An Umformtechnik Erfurt PEZZ400 press with 4,000 kN of ram force.
- Uniform Year of Manufacture: All main components are from the year 1992.
- Peripherals Included: Comes with a control unit, ejection conveyors, and workshop equipment.

### **Detailed Technical Specifications**

| Component                | Manufacturer            | Type / Model          | YOM Technical Data/Notes                                                                              |
|--------------------------|-------------------------|-----------------------|-------------------------------------------------------------------------------------------------------|
| Coil Unwinding<br>Device | Schleicher              | HF-180-650            | Max. load 7.5 t, strip width 100-<br>1992 600 mm, strip thickness 0.8-8.0<br>mm, S/N 4577/1115        |
| <b>Hydraulic Unit</b>    | Schleicher              | HP1600                | 1992 Oil capacity approx. 120 L                                                                       |
| Straightening<br>Unit    | Schleicher              | RMSV 6-96/160-<br>650 | Strip width 150-600 mm, strip<br>1992 thickness 0.8-8.0 mm, S/N<br>4583/1145                          |
| Press                    | Umformtechnik<br>Erfurt | PEZZ400/2000          | Max. ram force 4,000 kN<br>(approx. 400 t), ram stroke<br>250 mm, adjustable ram 160<br>mm, S/N 49425 |