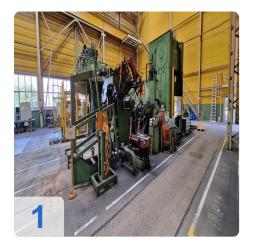

## **Description:**

For sale is a complete and compact wheel disc production line. This facility consists of a fully integrated Schleicher coil line (decoiler and straightener) and a robust 4,000 kN (approx. 400 t) press from Umformtechnik Erfurt. The entire line, including the Schleicher control unit and ejection conveyors, is designed for an automated production process directly from coil and was consistently manufactured in 1992.

This press line is ideal for the serial production of passenger car wheel discs, as well as other stamped and formed parts from strip material up to 8 mm thick.

Used wheel disc production line with 400t Erfurt press (PEZZ400) and Schleicher coil line (up to 8mm). Complete stamping line from coil, YOM 1992.

### **Highlights of the Line**

- Complete System Solution: A full production line from coil to the finished part.
- Integrated Schleicher Feed Technology: Consisting of a decoiler and straightening machine, perfectly matched.
- Robust Erfurt Press: An Umformtechnik Erfurt PEZZ400 press with 4,000 kN of ram force.
- Uniform Year of Manufacture: All main components are from the year 1992.
- Peripherals Included: Comes with a control unit, ejection conveyors, and workshop equipment.

### **Detailed Technical Specifications**

| Component                | Manufacturer            | Type / Model          | YOM Technical Data/Notes                                                                              |
|--------------------------|-------------------------|-----------------------|-------------------------------------------------------------------------------------------------------|
| Coil Unwinding<br>Device | Schleicher              | HF-180-650            | Max. load 7.5 t, strip width 100-<br>1992 600 mm, strip thickness 0.8-8.0<br>mm, S/N 4577/1115        |
| <b>Hydraulic Unit</b>    | Schleicher              | HP1600                | 1992 Oil capacity approx. 120 L                                                                       |
| Straightening<br>Unit    | Schleicher              | RMSV 6-96/160-<br>650 | Strip width 150-600 mm, strip<br>1992 thickness 0.8-8.0 mm, S/N<br>4583/1145                          |
| Press                    | Umformtechnik<br>Erfurt | PEZZ400/2000          | Max. ram force 4,000 kN<br>(approx. 400 t), ram stroke<br>250 mm, adjustable ram 160<br>mm, S/N 49425 |