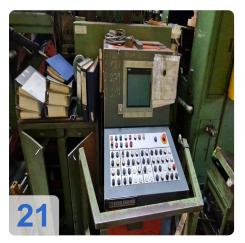

Generated on 07.09.2025 Page 2

Control Unit Schleicher - 1992 For controlling the coil line

Workbench with 6 drawers, tool

Peripherals Garant, et al. Workbench, cabinet, belts - cabinet, ejection conveyor belt, ejection inclined conveyor belt

#### **Technical Data:**

Control: CNC