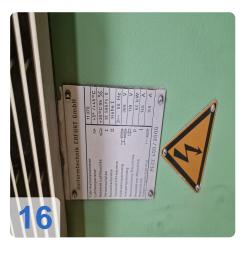

### **Detailed Technical Specifications**

| Component                | Manufacturer            | Type / Model          | YOM Technical Data/Notes                                                                              |
|--------------------------|-------------------------|-----------------------|-------------------------------------------------------------------------------------------------------|
| Coil Unwinding<br>Device | Schleicher              | HF-180-650            | Max. load 7.5 t, strip width 100-<br>1992 600 mm, strip thickness 0.8-8.0<br>mm, S/N 4577/1115        |
| <b>Hydraulic Unit</b>    | Schleicher              | HP1600                | 1992 Oil capacity approx. 120 L                                                                       |
| Straightening<br>Unit    | Schleicher              | RMSV 6-96/160-<br>650 | Strip width 150-600 mm, strip<br>1992 thickness 0.8-8.0 mm, S/N<br>4583/1145                          |
| Press                    | Umformtechnik<br>Erfurt | PEZZ400/2000          | Max. ram force 4,000 kN<br>(approx. 400 t), ram stroke<br>250 mm, adjustable ram 160<br>mm, S/N 49425 |