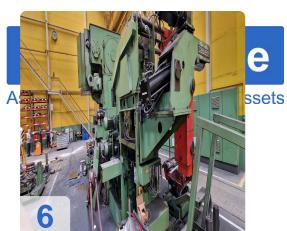

## **Description:**

For sale is a complete and compact wheel disc production line. This facility consists of a fully integrated Schleicher coil line (decoiler and straightener) and a robust 4,000 kN (approx. 400 t) press from Umformtechnik Erfurt. The entire line, including the Schleicher control unit and ejection conveyors, is designed for an automated production process directly from coil and was consistently manufactured in 1992.

This press line is ideal for the serial production of passenger car wheel discs, as well as other stamped and formed parts from strip material up to 8 mm thick.

Used wheel disc production line with 400t Erfurt press (PEZZ400) and Schleicher coil line (up to 8mm). Complete stamping line from coil, YOM 1992.

### **Detailed Technical Specifications**

| Component                | Manufacturer            | Type / Model          | YOM Technical Data/Notes                                                                              |
|--------------------------|-------------------------|-----------------------|-------------------------------------------------------------------------------------------------------|
| Coil Unwinding<br>Device | Schleicher              | HF-180-650            | Max. load 7.5 t, strip width 100-<br>1992 600 mm, strip thickness 0.8-8.0<br>mm, S/N 4577/1115        |
| <b>Hydraulic Unit</b>    | Schleicher              | HP1600                | 1992 Oil capacity approx. 120 L                                                                       |
| Straightening<br>Unit    | Schleicher              | RMSV 6-96/160-<br>650 | Strip width 150-600 mm, strip<br>1992 thickness 0.8-8.0 mm, S/N<br>4583/1145                          |
| Press                    | Umformtechnik<br>Erfurt | PEZZ400/2000          | Max. ram force 4,000 kN<br>(approx. 400 t), ram stroke<br>250 mm, adjustable ram 160<br>mm, S/N 49425 |