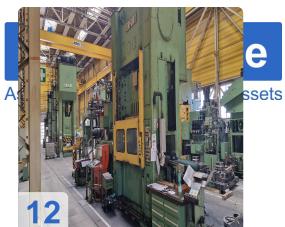

## **Description:**

For sale is a complete and compact wheel disc production line. This facility consists of a fully integrated Schleicher coil line (decoiler and straightener) and a robust 4,000 kN (approx. 400 t) press from Umformtechnik Erfurt. The entire line, including the Schleicher control unit and ejection conveyors, is designed for an automated production process directly from coil and was consistently manufactured in 1992.

This press line is ideal for the serial production of passenger car wheel discs, as well as other stamped and formed parts from strip material up to 8 mm thick.

Used wheel disc production line with 400t Erfurt press (PEZZ400) and Schleicher coil line (up to 8mm). Complete stamping line from coil, YOM 1992.

### **Highlights of the Line**

- Complete System Solution: A full production line from coil to the finished part.
- Integrated Schleicher Feed Technology: Consisting of a decoiler and straightening machine, perfectly matched.
- Robust Erfurt Press: An Umformtechnik Erfurt PEZZ400 press with 4,000 kN of ram force.
- Uniform Year of Manufacture: All main components are from the year 1992.
- Peripherals Included: Comes with a control unit, ejection conveyors, and workshop equipment.