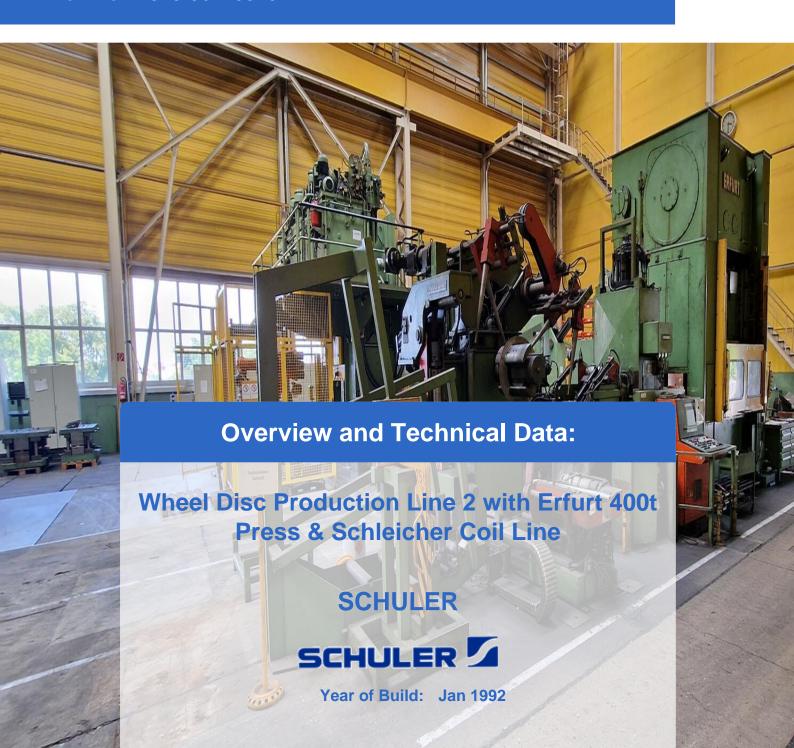

## **Description:**

For sale is a complete and compact wheel disc production line. This facility consists of a fully integrated Schleicher coil line (decoiler and straightener) and a robust 4,000 kN (approx. 400 t) press from Umformtechnik Erfurt. The entire line, including the Schleicher control unit and ejection conveyors, is designed for an automated production process directly from coil and was consistently manufactured in 1992.

This press line is ideal for the serial production of passenger car wheel discs, as well as other stamped and formed parts from strip material up to 8 mm thick.

Used wheel disc production line with 400t Erfurt press (PEZZ400) and Schleicher coil line (up to 8mm). Complete stamping line from coil, YOM 1992.

### **Highlights of the Line**

- Complete System Solution: A full production line from coil to the finished part.
- Integrated Schleicher Feed Technology: Consisting of a decoiler and straightening machine, perfectly matched.
- Robust Erfurt Press: An Umformtechnik Erfurt PEZZ400 press with 4,000 kN of ram force.
- Uniform Year of Manufacture: All main components are from the year 1992.
- Peripherals Included: Comes with a control unit, ejection conveyors, and workshop equipment.

### **Detailed Technical Specifications**

| Component                | Manufacturer            | Type / Model          | YOM Technical Data/Notes                                                                              |
|--------------------------|-------------------------|-----------------------|-------------------------------------------------------------------------------------------------------|
| Coil Unwinding<br>Device | Schleicher              | HF-180-650            | Max. load 7.5 t, strip width 100-<br>1992 600 mm, strip thickness 0.8-8.0<br>mm, S/N 4577/1115        |
| <b>Hydraulic Unit</b>    | Schleicher              | HP1600                | 1992 Oil capacity approx. 120 L                                                                       |
| Straightening<br>Unit    | Schleicher              | RMSV 6-96/160-<br>650 | Strip width 150-600 mm, strip<br>1992 thickness 0.8-8.0 mm, S/N<br>4583/1145                          |
| Press                    | Umformtechnik<br>Erfurt | PEZZ400/2000          | Max. ram force 4,000 kN<br>(approx. 400 t), ram stroke<br>250 mm, adjustable ram 160<br>mm, S/N 49425 |