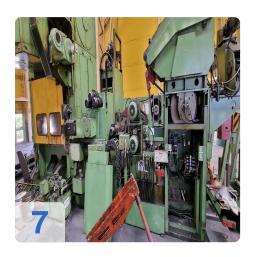

## **Description:**

For sale is a complete and compact wheel disc production line. This facility consists of a fully integrated Schleicher coil line (decoiler and straightener) and a robust 4,000 kN (approx. 400 t) press from Umformtechnik Erfurt. The entire line, including the Schleicher control unit and ejection conveyors, is designed for an automated production process directly from coil and was consistently manufactured in 1992.

This press line is ideal for the serial production of passenger car wheel discs, as well as other stamped and formed parts from strip material up to 8 mm thick.

Used wheel disc production line with 400t Erfurt press (PEZZ400) and Schleicher coil line (up to 8mm). Complete stamping line from coil, YOM 1992.

### **Detailed Technical Specifications**

| Component                | Manufacturer            | Type / Model          | YOM Technical Data/Notes                                                                              |
|--------------------------|-------------------------|-----------------------|-------------------------------------------------------------------------------------------------------|
| Coil Unwinding<br>Device | Schleicher              | HF-180-650            | Max. load 7.5 t, strip width 100-<br>1992 600 mm, strip thickness 0.8-8.0<br>mm, S/N 4577/1115        |
| <b>Hydraulic Unit</b>    | Schleicher              | HP1600                | 1992 Oil capacity approx. 120 L                                                                       |
| Straightening<br>Unit    | Schleicher              | RMSV 6-96/160-<br>650 | Strip width 150-600 mm, strip<br>1992 thickness 0.8-8.0 mm, S/N<br>4583/1145                          |
| Press                    | Umformtechnik<br>Erfurt | PEZZ400/2000          | Max. ram force 4,000 kN<br>(approx. 400 t), ram stroke<br>250 mm, adjustable ram 160<br>mm, S/N 49425 |