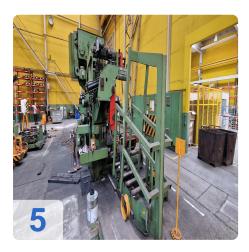

## **Description:**

For sale is a complete and compact wheel disc production line. This facility consists of a fully integrated Schleicher coil line (decoiler and straightener) and a robust 4,000 kN (approx. 400 t) press from Umformtechnik Erfurt. The entire line, including the Schleicher control unit and ejection conveyors, is designed for an automated production process directly from coil and was consistently manufactured in 1992.

This press line is ideal for the serial production of passenger car wheel discs, as well as other stamped and formed parts from strip material up to 8 mm thick.

Used wheel disc production line with 400t Erfurt press (PEZZ400) and Schleicher coil line (up to 8mm). Complete stamping line from coil, YOM 1992.

### **Highlights of the Line**

- Complete System Solution: A full production line from coil to the finished part.
- Integrated Schleicher Feed Technology: Consisting of a decoiler and straightening machine, perfectly matched.
- Robust Erfurt Press: An Umformtechnik Erfurt PEZZ400 press with 4,000 kN of ram force.
- Uniform Year of Manufacture: All main components are from the year 1992.
- Peripherals Included: Comes with a control unit, ejection conveyors, and workshop equipment.

### **Detailed Technical Specifications**

| Component                | Manufacturer            | Type / Model          | YOM Technical Data/Notes                                                                              |
|--------------------------|-------------------------|-----------------------|-------------------------------------------------------------------------------------------------------|
| Coil Unwinding<br>Device | Schleicher              | HF-180-650            | Max. load 7.5 t, strip width 100-<br>1992 600 mm, strip thickness 0.8-8.0<br>mm, S/N 4577/1115        |
| <b>Hydraulic Unit</b>    | Schleicher              | HP1600                | 1992 Oil capacity approx. 120 L                                                                       |
| Straightening<br>Unit    | Schleicher              | RMSV 6-96/160-<br>650 | Strip width 150-600 mm, strip<br>1992 thickness 0.8-8.0 mm, S/N<br>4583/1145                          |
| Press                    | Umformtechnik<br>Erfurt | PEZZ400/2000          | Max. ram force 4,000 kN<br>(approx. 400 t), ram stroke<br>250 mm, adjustable ram 160<br>mm, S/N 49425 |