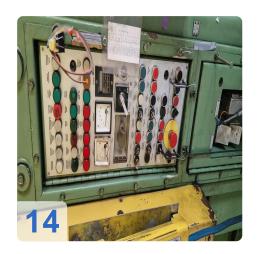

Generated on 07.09.2025 Page 2

Control Unit Schleicher - 1992 For controlling the coil line

Workbench with 6 drawers, tool

Peripherals Garant, et al. Workbench, cabinet, belts - cabinet, ejection conveyor belt, ejection inclined conveyor belt

#### **Technical Data:**

Control: CNC