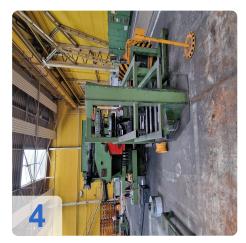

## **Description:**

For sale is a complete and compact wheel disc production line. This facility consists of a fully integrated Schleicher coil line (decoiler and straightener) and a robust 4,000 kN (approx. 400 t) press from Umformtechnik Erfurt. The entire line, including the Schleicher control unit and ejection conveyors, is designed for an automated production process directly from coil and was consistently manufactured in 1992.

This press line is ideal for the serial production of passenger car wheel discs, as well as other stamped and formed parts from strip material up to 8 mm thick.

Used wheel disc production line with 400t Erfurt press (PEZZ400) and Schleicher coil line (up to 8mm). Complete stamping line from coil, YOM 1992.

### **Detailed Technical Specifications**

| Component                | Manufacturer            | Type / Model          | YOM Technical Data/Notes                                                                              |
|--------------------------|-------------------------|-----------------------|-------------------------------------------------------------------------------------------------------|
| Coil Unwinding<br>Device | Schleicher              | HF-180-650            | Max. load 7.5 t, strip width 100-<br>1992 600 mm, strip thickness 0.8-8.0<br>mm, S/N 4577/1115        |
| <b>Hydraulic Unit</b>    | Schleicher              | HP1600                | 1992 Oil capacity approx. 120 L                                                                       |
| Straightening<br>Unit    | Schleicher              | RMSV 6-96/160-<br>650 | Strip width 150-600 mm, strip<br>1992 thickness 0.8-8.0 mm, S/N<br>4583/1145                          |
| Press                    | Umformtechnik<br>Erfurt | PEZZ400/2000          | Max. ram force 4,000 kN<br>(approx. 400 t), ram stroke<br>250 mm, adjustable ram 160<br>mm, S/N 49425 |