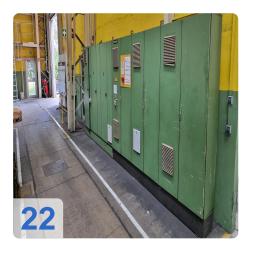

### **Detailed Technical Specifications**

| Component                | Manufacturer            | Type / Model          | YOM Technical Data/Notes                                                                              |
|--------------------------|-------------------------|-----------------------|-------------------------------------------------------------------------------------------------------|
| Coil Unwinding<br>Device | Schleicher              | HF-180-650            | Max. load 7.5 t, strip width 100-<br>1992 600 mm, strip thickness 0.8-8.0<br>mm, S/N 4577/1115        |
| <b>Hydraulic Unit</b>    | Schleicher              | HP1600                | 1992 Oil capacity approx. 120 L                                                                       |
| Straightening<br>Unit    | Schleicher              | RMSV 6-96/160-<br>650 | Strip width 150-600 mm, strip<br>1992 thickness 0.8-8.0 mm, S/N<br>4583/1145                          |
| Press                    | Umformtechnik<br>Erfurt | PEZZ400/2000          | Max. ram force 4,000 kN<br>(approx. 400 t), ram stroke<br>250 mm, adjustable ram 160<br>mm, S/N 49425 |