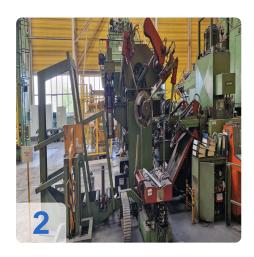

## **Description:**

For sale is a complete and compact wheel disc production line. This facility consists of a fully integrated Schleicher coil line (decoiler and straightener) and a robust 4,000 kN (approx. 400 t) press from Umformtechnik Erfurt. The entire line, including the Schleicher control unit and ejection conveyors, is designed for an automated production process directly from coil and was consistently manufactured in 1992.

This press line is ideal for the serial production of passenger car wheel discs, as well as other stamped and formed parts from strip material up to 8 mm thick.

Used wheel disc production line with 400t Erfurt press (PEZZ400) and Schleicher coil line (up to 8mm). Complete stamping line from coil, YOM 1992.

### **Highlights of the Line**

- Complete System Solution: A full production line from coil to the finished part.
- Integrated Schleicher Feed Technology: Consisting of a decoiler and straightening machine, perfectly matched.
- Robust Erfurt Press: An Umformtechnik Erfurt PEZZ400 press with 4,000 kN of ram force.
- Uniform Year of Manufacture: All main components are from the year 1992.
- Peripherals Included: Comes with a control unit, ejection conveyors, and workshop equipment.

### **Detailed Technical Specifications**

| Component                | Manufacturer            | Type / Model          | YOM Technical Data/Notes                                                                              |
|--------------------------|-------------------------|-----------------------|-------------------------------------------------------------------------------------------------------|
| Coil Unwinding<br>Device | Schleicher              | HF-180-650            | Max. load 7.5 t, strip width 100-<br>1992 600 mm, strip thickness 0.8-8.0<br>mm, S/N 4577/1115        |
| <b>Hydraulic Unit</b>    | Schleicher              | HP1600                | 1992 Oil capacity approx. 120 L                                                                       |
| Straightening<br>Unit    | Schleicher              | RMSV 6-96/160-<br>650 | Strip width 150-600 mm, strip<br>1992 thickness 0.8-8.0 mm, S/N<br>4583/1145                          |
| Press                    | Umformtechnik<br>Erfurt | PEZZ400/2000          | Max. ram force 4,000 kN<br>(approx. 400 t), ram stroke<br>250 mm, adjustable ram 160<br>mm, S/N 49425 |