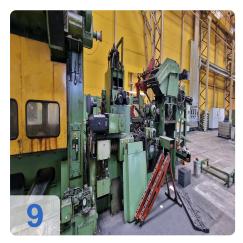

## **Description:**

For sale is a complete and compact wheel disc production line. This facility consists of a fully integrated Schleicher coil line (decoiler and straightener) and a robust 4,000 kN (approx. 400 t) press from Umformtechnik Erfurt. The entire line, including the Schleicher control unit and ejection conveyors, is designed for an automated production process directly from coil and was consistently manufactured in 1992.

This press line is ideal for the serial production of passenger car wheel discs, as well as other stamped and formed parts from strip material up to 8 mm thick.

Used wheel disc production line with 400t Erfurt press (PEZZ400) and Schleicher coil line (up to 8mm). Complete stamping line from coil, YOM 1992.

### **Highlights of the Line**

- Complete System Solution: A full production line from coil to the finished part.
- Integrated Schleicher Feed Technology: Consisting of a decoiler and straightening machine, perfectly matched.
- Robust Erfurt Press: An Umformtechnik Erfurt PEZZ400 press with 4,000 kN of ram force.
- Uniform Year of Manufacture: All main components are from the year 1992.
- Peripherals Included: Comes with a control unit, ejection conveyors, and workshop equipment.

### **Detailed Technical Specifications**

| Component                | Manufacturer            | Type / Model          | YOM Technical Data/Notes                                                                              |
|--------------------------|-------------------------|-----------------------|-------------------------------------------------------------------------------------------------------|
| Coil Unwinding<br>Device | Schleicher              | HF-180-650            | Max. load 7.5 t, strip width 100-<br>1992 600 mm, strip thickness 0.8-8.0<br>mm, S/N 4577/1115        |
| <b>Hydraulic Unit</b>    | Schleicher              | HP1600                | 1992 Oil capacity approx. 120 L                                                                       |
| Straightening<br>Unit    | Schleicher              | RMSV 6-96/160-<br>650 | Strip width 150-600 mm, strip<br>1992 thickness 0.8-8.0 mm, S/N<br>4583/1145                          |
| Press                    | Umformtechnik<br>Erfurt | PEZZ400/2000          | Max. ram force 4,000 kN<br>(approx. 400 t), ram stroke<br>250 mm, adjustable ram 160<br>mm, S/N 49425 |