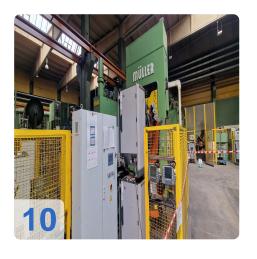

### 4. Further Pressing and Finishing Steps:

- The wheels undergo further pressing operations on a refurbished Georg PHEH315 press (3,150 kN) and another refurbished SMG HZBU160 press (1,600 kN), which are also robot-fed.
- A Konrad Rump double shot blasting machine (YOM 2009) prepares the surfaces.
- A valve protection welding system (custom build, YOM 2023) completes the process.