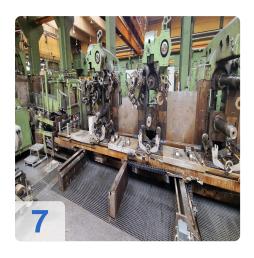

# **Process Flow and Main Components**

- 1. Assembly & Pressing:
  - The line begins with an infeed station and an SMG hydraulic press (1,600 kN)
    , served by a Kuka robot. This press was rebuilt by Georg in 2008.
  - A second, more powerful Georg hydraulic press (10,000 kN) joins the components, served by two Kuka robots.
- 2. Automatic Welding:

Generated on 11.09.2025 Page 2

- The centerpiece is an automatic welding system with 5 identical welding stations.
- Each station includes a Kuka KR150-2 2000 robot, two Cloos (Quinto)
  GLC603 welding units (YOM 2009), and a fume extraction system. A brushing device is used for deburring.