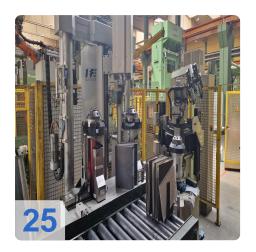

Generated on 11.09.2025 Page 2

- The centerpiece is an automatic welding system with 5 identical welding stations.
- Each station includes a Kuka KR150-2 2000 robot, two Cloos (Quinto)
  GLC603 welding units (YOM 2009), and a fume extraction system. A brushing device is used for deburring.