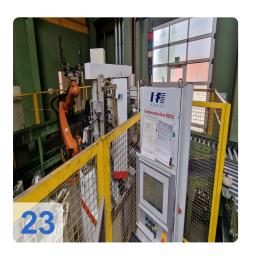

## 5. Quality Control and Handling:

- A double and a single IEF Werner wheel measuring machine (YOM 2008/2000) ensure dimensional accuracy.
- Various roller conveyors and lifting units from Blume (YOM 2008) connect the stations.