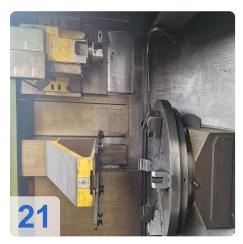

#### 3. CNC Turning:

 Three Danobat TV-650/SL turning centers (YOM 2008) with Siemens Sinumerik 840D Powerline controls and integrated handling systems perform the machining of the wheels.