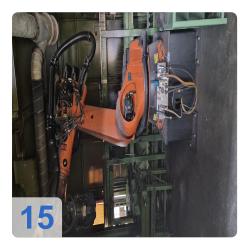

## **Highlights of the Line**

- Extremely High Automation: Over a dozen Kuka KR150-2 2000 robots handle all parts handling.
- Powerful Welding Section: An automatic system with 5 welding stations, each equipped with a Kuka robot and Cloos (Quinto) GLC603 welding units.
- Precise CNC Machining: Three Danobat TV-650/SL turning centers with Siemens Sinumerik 840D controls.
- Integrated Press Technology: Several hydraulic presses from Georg and SMG (up to 10,000 kN), partially refurbished.
- Complete Quality Assurance: IEF Werner wheel measuring machines and a Konrad Rump double shot blasting machine.
- Modern Upgrades: Includes a very recent valve protection welding cell from 2023.

Generated on 11.09.2025 Page 2

- The centerpiece is an automatic welding system with 5 identical welding stations.
- Each station includes a Kuka KR150-2 2000 robot, two Cloos (Quinto)
  GLC603 welding units (YOM 2009), and a fume extraction system. A brushing device is used for deburring.