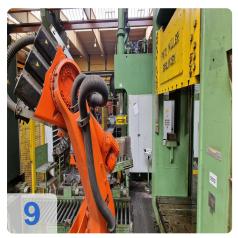

## **Highlights of the Line**

- Extremely High Automation: Over a dozen Kuka KR150-2 2000 robots handle all parts handling.
- Powerful Welding Section: An automatic system with 5 welding stations, each equipped with a Kuka robot and Cloos (Quinto) GLC603 welding units.
- Precise CNC Machining: Three Danobat TV-650/SL turning centers with Siemens Sinumerik 840D controls.
- Integrated Press Technology: Several hydraulic presses from Georg and SMG (up to 10,000 kN), partially refurbished.
- Complete Quality Assurance: IEF Werner wheel measuring machines and a Konrad Rump double shot blasting machine.
- Modern Upgrades: Includes a very recent valve protection welding cell from 2023.

Generated on 11.09.2025 Page 2

- The centerpiece is an automatic welding system with 5 identical welding stations.
- Each station includes a Kuka KR150-2 2000 robot, two Cloos (Quinto)
  GLC603 welding units (YOM 2009), and a fume extraction system. A brushing device is used for deburring.