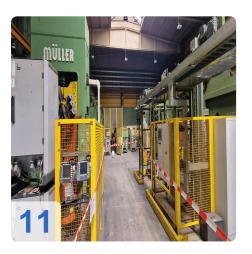

## **Highlights of the Line**

- Extremely High Automation: Over a dozen Kuka KR150-2 2000 robots handle all parts handling.
- Powerful Welding Section: An automatic system with 5 welding stations, each equipped with a Kuka robot and Cloos (Quinto) GLC603 welding units.
- Precise CNC Machining: Three Danobat TV-650/SL turning centers with Siemens Sinumerik 840D controls.
- Integrated Press Technology: Several hydraulic presses from Georg and SMG (up to 10,000 kN), partially refurbished.
- Complete Quality Assurance: IEF Werner wheel measuring machines and a Konrad Rump double shot blasting machine.
- Modern Upgrades: Includes a very recent valve protection welding cell from 2023.

# **Process Flow and Main Components**

- 1. Assembly & Pressing:
  - The line begins with an infeed station and an SMG hydraulic press (1,600 kN)
    , served by a Kuka robot. This press was rebuilt by Georg in 2008.
  - A second, more powerful Georg hydraulic press (10,000 kN) joins the components, served by two Kuka robots.
- 2. Automatic Welding: