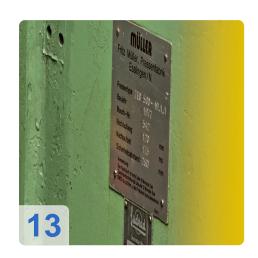

## **Description:**

For sale is a highly automated and exceptionally complete production line for the assembly, welding, machining, and final inspection of complete wheels. The line is consistently automated with a large number of Kuka robots (mostly from 2008) and features premium components from manufacturers such as Georg, SMG, Cloos, Danobat, and IEF Werner. From the initial assembly press, through a five-station welding system, to three CNC turning centers, measuring machines, and a shot blasting unit, this line covers the entire manufacturing process.