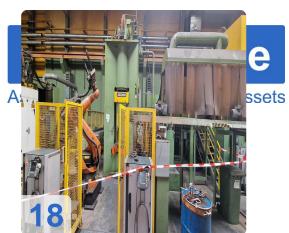

### 4. Further Pressing and Finishing Steps:

- The wheels undergo further pressing operations on a refurbished Georg PHEH315 press (3,150 kN) and another refurbished SMG HZBU160 press (1,600 kN), which are also robot-fed.
- A Konrad Rump double shot blasting machine (YOM 2009) prepares the surfaces.
- A valve protection welding system (custom build, YOM 2023) completes the process.