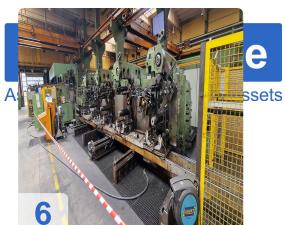

# **Process Flow and Main Components**

- 1. Assembly & Pressing:
  - The line begins with an infeed station and an SMG hydraulic press (1,600 kN)
    , served by a Kuka robot. This press was rebuilt by Georg in 2008.
  - A second, more powerful Georg hydraulic press (10,000 kN) joins the components, served by two Kuka robots.
- 2. Automatic Welding:

Generated on 11.09.2025 Page 2

- The centerpiece is an automatic welding system with 5 identical welding stations.
- Each station includes a Kuka KR150-2 2000 robot, two Cloos (Quinto)
  GLC603 welding units (YOM 2009), and a fume extraction system. A brushing device is used for deburring.