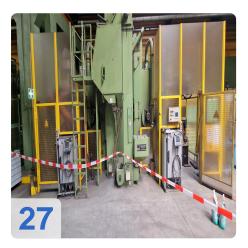

### 4. Further Pressing and Finishing Steps:

- The wheels undergo further pressing operations on a refurbished Georg PHEH315 press (3,150 kN) and another refurbished SMG HZBU160 press (1,600 kN), which are also robot-fed.
- A Konrad Rump double shot blasting machine (YOM 2009) prepares the surfaces.
- A valve protection welding system (custom build, YOM 2023) completes the process.