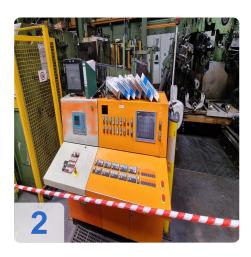

## 5. Quality Control and Handling:

- A double and a single IEF Werner wheel measuring machine (YOM 2008/2000) ensure dimensional accuracy.
- Various roller conveyors and lifting units from Blume (YOM 2008) connect the stations.

#### **Technical Data:**

Control: CNC