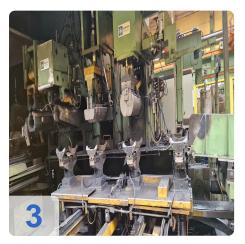

# **Process Flow and Main Components**

- 1. Assembly & Pressing:
  - The line begins with an infeed station and an SMG hydraulic press (1,600 kN)
    , served by a Kuka robot. This press was rebuilt by Georg in 2008.
  - A second, more powerful Georg hydraulic press (10,000 kN) joins the components, served by two Kuka robots.
- 2. Automatic Welding:

Generated on 11.09.2025 Page 2

- The centerpiece is an automatic welding system with 5 identical welding stations.
- Each station includes a Kuka KR150-2 2000 robot, two Cloos (Quinto)
  GLC603 welding units (YOM 2009), and a fume extraction system. A brushing device is used for deburring.

#### 3. CNC Turning:

 Three Danobat TV-650/SL turning centers (YOM 2008) with Siemens Sinumerik 840D Powerline controls and integrated handling systems perform the machining of the wheels.