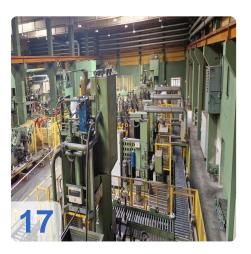

## **Description:**

For sale is a highly automated and exceptionally complete production line for the assembly, welding, machining, and final inspection of complete wheels. The line is consistently automated with a large number of Kuka robots (mostly from 2008) and features premium components from manufacturers such as Georg, SMG, Cloos, Danobat, and IEF Werner. From the initial assembly press, through a five-station welding system, to three CNC turning centers, measuring machines, and a shot blasting unit, this line covers the entire manufacturing process.

This facility represents a turnkey solution for the mass production of welded complete wheels, distinguished by its high degree of automation and the integration of state-of-the-art manufacturing and quality assurance technologies.