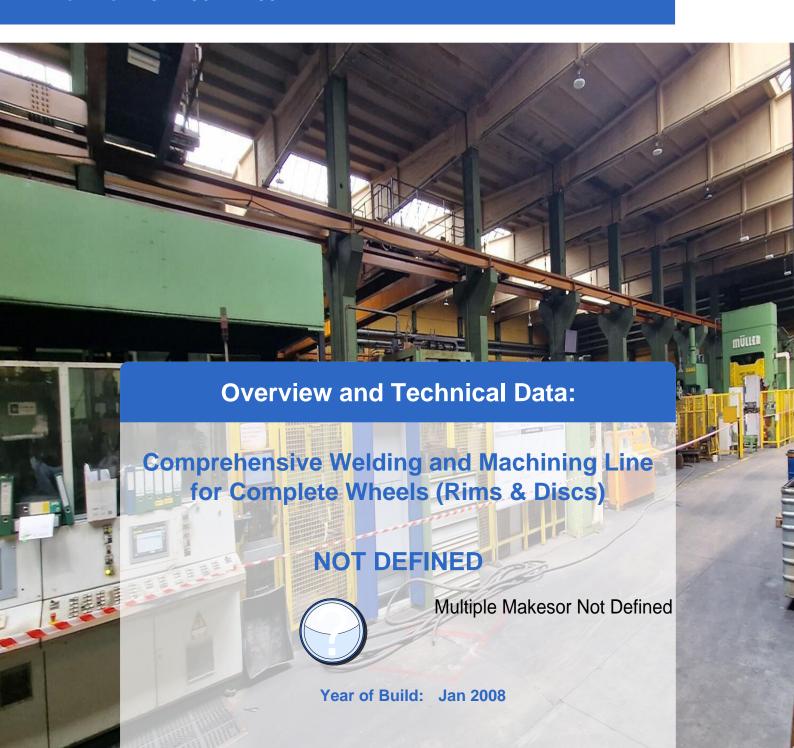

## **Description:**

For sale is a highly automated and exceptionally complete production line for the assembly, welding, machining, and final inspection of complete wheels. The line is consistently automated with a large number of Kuka robots (mostly from 2008) and features premium components from manufacturers such as Georg, SMG, Cloos, Danobat, and IEF Werner. From the initial assembly press, through a five-station welding system, to three CNC turning centers, measuring machines, and a shot blasting unit, this line covers the entire manufacturing process.

This facility represents a turnkey solution for the mass production of welded complete wheels, distinguished by its high degree of automation and the integration of state-of-the-art manufacturing and quality assurance technologies.

## **Highlights of the Line**

- Extremely High Automation: Over a dozen Kuka KR150-2 2000 robots handle all parts handling.
- Powerful Welding Section: An automatic system with 5 welding stations, each equipped with a Kuka robot and Cloos (Quinto) GLC603 welding units.
- Precise CNC Machining: Three Danobat TV-650/SL turning centers with Siemens Sinumerik 840D controls.
- Integrated Press Technology: Several hydraulic presses from Georg and SMG (up to 10,000 kN), partially refurbished.
- Complete Quality Assurance: IEF Werner wheel measuring machines and a Konrad Rump double shot blasting machine.
- Modern Upgrades: Includes a very recent valve protection welding cell from 2023.