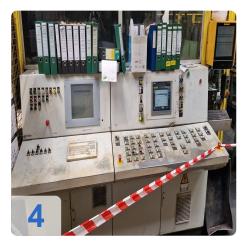

## 5. Quality Control and Handling:

- A double and a single IEF Werner wheel measuring machine (YOM 2008/2000) ensure dimensional accuracy.
- Various roller conveyors and lifting units from Blume (YOM 2008) connect the stations.

#### **Technical Data:**

Control: CNC