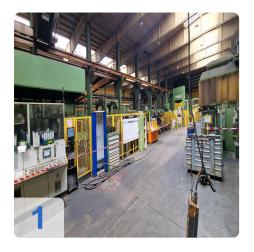

# **Process Flow and Main Components**

- 1. Assembly & Pressing:
  - The line begins with an infeed station and an SMG hydraulic press (1,600 kN)
    , served by a Kuka robot. This press was rebuilt by Georg in 2008.
  - A second, more powerful Georg hydraulic press (10,000 kN) joins the components, served by two Kuka robots.
- 2. Automatic Welding:

Generated on 11.09.2025 Page 2

- The centerpiece is an automatic welding system with 5 identical welding stations.
- Each station includes a Kuka KR150-2 2000 robot, two Cloos (Quinto)
  GLC603 welding units (YOM 2009), and a fume extraction system. A brushing device is used for deburring.