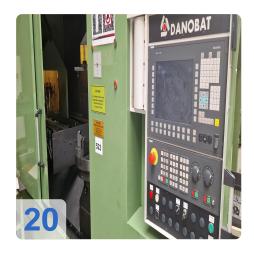

#### 3. CNC Turning:

 Three Danobat TV-650/SL turning centers (YOM 2008) with Siemens Sinumerik 840D Powerline controls and integrated handling systems perform the machining of the wheels.