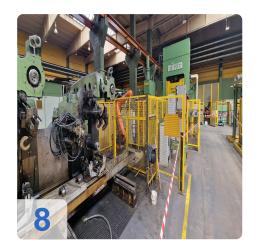

#### 3. CNC Turning:

 Three Danobat TV-650/SL turning centers (YOM 2008) with Siemens Sinumerik 840D Powerline controls and integrated handling systems perform the machining of the wheels.