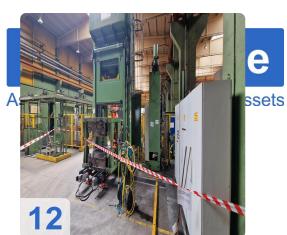

# **Process Flow and Main Components**

- 1. Assembly & Pressing:
  - The line begins with an infeed station and an SMG hydraulic press (1,600 kN)
    , served by a Kuka robot. This press was rebuilt by Georg in 2008.
  - A second, more powerful Georg hydraulic press (10,000 kN) joins the components, served by two Kuka robots.
- 2. Automatic Welding:

### 4. Further Pressing and Finishing Steps:

- The wheels undergo further pressing operations on a refurbished Georg PHEH315 press (3,150 kN) and another refurbished SMG HZBU160 press (1,600 kN), which are also robot-fed.
- A Konrad Rump double shot blasting machine (YOM 2009) prepares the surfaces.
- A valve protection welding system (custom build, YOM 2023) completes the process.