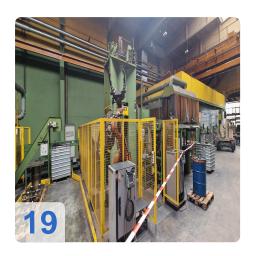

# **Process Flow and Main Components**

- 1. Assembly & Pressing:
  - The line begins with an infeed station and an SMG hydraulic press (1,600 kN)
    , served by a Kuka robot. This press was rebuilt by Georg in 2008.
  - A second, more powerful Georg hydraulic press (10,000 kN) joins the components, served by two Kuka robots.
- 2. Automatic Welding:

Generated on 11.09.2025 Page 2

- The centerpiece is an automatic welding system with 5 identical welding stations.
- Each station includes a Kuka KR150-2 2000 robot, two Cloos (Quinto)
  GLC603 welding units (YOM 2009), and a fume extraction system. A brushing device is used for deburring.