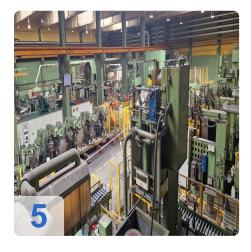

## **Description:**

For sale is a highly automated and exceptionally complete production line for the assembly, welding, machining, and final inspection of complete wheels. The line is consistently automated with a large number of Kuka robots (mostly from 2008) and features premium components from manufacturers such as Georg, SMG, Cloos, Danobat, and IEF Werner. From the initial assembly press, through a five-station welding system, to three CNC turning centers, measuring machines, and a shot blasting unit, this line covers the entire manufacturing process.

This facility represents a turnkey solution for the mass production of welded complete wheels, distinguished by its high degree of automation and the integration of state-of-the-art manufacturing and quality assurance technologies.

## **Highlights of the Line**

- Extremely High Automation: Over a dozen Kuka KR150-2 2000 robots handle all parts handling.
- Powerful Welding Section: An automatic system with 5 welding stations, each equipped with a Kuka robot and Cloos (Quinto) GLC603 welding units.
- Precise CNC Machining: Three Danobat TV-650/SL turning centers with Siemens Sinumerik 840D controls.
- Integrated Press Technology: Several hydraulic presses from Georg and SMG (up to 10,000 kN), partially refurbished.
- Complete Quality Assurance: IEF Werner wheel measuring machines and a Konrad Rump double shot blasting machine.
- Modern Upgrades: Includes a very recent valve protection welding cell from 2023.