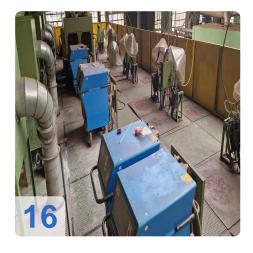

### 4. Further Pressing and Finishing Steps:

- The wheels undergo further pressing operations on a refurbished Georg PHEH315 press (3,150 kN) and another refurbished SMG HZBU160 press (1,600 kN), which are also robot-fed.
- A Konrad Rump double shot blasting machine (YOM 2009) prepares the surfaces.
- A valve protection welding system (custom build, YOM 2023) completes the process.

## 5. Quality Control and Handling:

- A double and a single IEF Werner wheel measuring machine (YOM 2008/2000) ensure dimensional accuracy.
- Various roller conveyors and lifting units from Blume (YOM 2008) connect the stations.