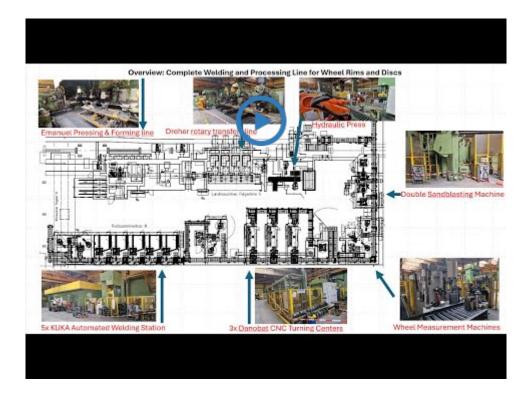

## **Description:**

For sale is a highly automated and exceptionally complete production line for the assembly, welding, machining, and final inspection of complete wheels. The line is consistently automated with a large number of Kuka robots (mostly from 2008) and features premium components from manufacturers such as Georg, SMG, Cloos, Danobat, and IEF Werner. From the initial assembly press, through a five-station welding system, to three CNC turning centers, measuring machines, and a shot blasting unit, this line covers the entire manufacturing process.

## **Highlights of the Line**

- Extremely High Automation: Over a dozen Kuka KR150-2 2000 robots handle all parts handling.
- Powerful Welding Section: An automatic system with 5 welding stations, each equipped with a Kuka robot and Cloos (Quinto) GLC603 welding units.
- Precise CNC Machining: Three Danobat TV-650/SL turning centers with Siemens Sinumerik 840D controls.
- Integrated Press Technology: Several hydraulic presses from Georg and SMG (up to 10,000 kN), partially refurbished.
- Complete Quality Assurance: IEF Werner wheel measuring machines and a Konrad Rump double shot blasting machine.
- Modern Upgrades: Includes a very recent valve protection welding cell from 2023.

# **Process Flow and Main Components**

- 1. Assembly & Pressing:
  - The line begins with an infeed station and an SMG hydraulic press (1,600 kN)
    , served by a Kuka robot. This press was rebuilt by Georg in 2008.
  - A second, more powerful Georg hydraulic press (10,000 kN) joins the components, served by two Kuka robots.
- 2. Automatic Welding:

Generated on 11.09.2025 Page 2

- The centerpiece is an automatic welding system with 5 identical welding stations.
- Each station includes a Kuka KR150-2 2000 robot, two Cloos (Quinto)
  GLC603 welding units (YOM 2009), and a fume extraction system. A brushing device is used for deburring.

#### 3. CNC Turning:

 Three Danobat TV-650/SL turning centers (YOM 2008) with Siemens Sinumerik 840D Powerline controls and integrated handling systems perform the machining of the wheels.

### 4. Further Pressing and Finishing Steps:

- The wheels undergo further pressing operations on a refurbished Georg PHEH315 press (3,150 kN) and another refurbished SMG HZBU160 press (1,600 kN), which are also robot-fed.
- A Konrad Rump double shot blasting machine (YOM 2009) prepares the surfaces.
- A valve protection welding system (custom build, YOM 2023) completes the process.

## 5. Quality Control and Handling:

- A double and a single IEF Werner wheel measuring machine (YOM 2008/2000) ensure dimensional accuracy.
- Various roller conveyors and lifting units from Blume (YOM 2008) connect the stations.