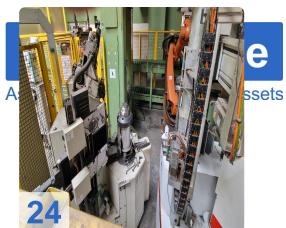

# **Process Flow and Main Components**

- 1. Assembly & Pressing:
  - The line begins with an infeed station and an SMG hydraulic press (1,600 kN)
    , served by a Kuka robot. This press was rebuilt by Georg in 2008.
  - A second, more powerful Georg hydraulic press (10,000 kN) joins the components, served by two Kuka robots.
- 2. Automatic Welding:

### 4. Further Pressing and Finishing Steps:

- The wheels undergo further pressing operations on a refurbished Georg PHEH315 press (3,150 kN) and another refurbished SMG HZBU160 press (1,600 kN), which are also robot-fed.
- A Konrad Rump double shot blasting machine (YOM 2009) prepares the surfaces.
- A valve protection welding system (custom build, YOM 2023) completes the process.