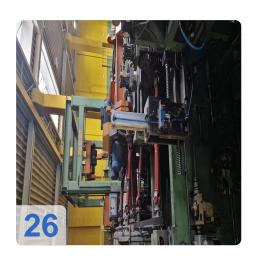

# Used Sheet Metal Cutting Line / Cut-to-Length Line with Schleicher & Jean Perrot

For sale is a complete sheet metal cutting line (cut-to-length line) for processing steel coils. The line consists of a feeding and unwinding device from Auxmet, a high-quality Schleicher straightening unit (YOM 1992), and a powerful embossing and cutting unit from Jean Perrot (YOM 1989). The system is designed to process sheet metal up to 8 mm thick and is sold complete with a destacking unit and workplace peripherals.

#### **Highlights of the Line**

- Complete System from Coil: From unwinding, straightening, and cutting to destacking.
- German Straightening Technology: A robust Schleicher straightening machine ensures flat sheets.
- Powerful Shear: A Jean Perrot cutting unit for material thicknesses of up to 8 mm.
- Comprehensive Peripherals: Includes Auxmet de- and stacker, work tables, and IT equipment.

### **Detailed Technical Specifications**

| Straightening Unit     | Schleicher<br>GmbH | AM-<br>GR2-<br>0650 | 1992 | 2 S/N 4580/1310                                      |
|------------------------|--------------------|---------------------|------|------------------------------------------------------|
| Coil Feeding/Unwinding | Auxmet             | -                   | -    | Feeding station and unwinding device for steel coils |
| Component              | Manufacturer       | Type /<br>Model     | YOM  | l Technical Data/Notes                               |

Generated on 09.09.2025 Page 2

S/N 12951811, max. sheet

Unit

Jean Perrot - 1989 thickness 8 mm, max. cutting width

1,000 mm

**Destacking Unit** Auxmet - - Includes removal station

Packard, et al.

**Peripherals** 

Line Capacity - Max. processing width of the

complete line: 600 mm

Work table, workbench with vice,

Hewlett printer (HP LaserJet Pro400

M401DNE), work terminal, barcode

scanner

Please contact us for further technical details, documents or to arrange a viewing appointment.