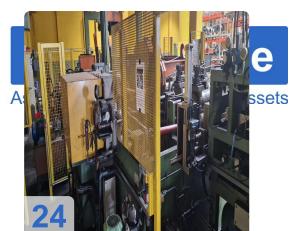

# Used Sheet Metal Cutting Line / Cut-to-Length Line with Schleicher & Jean Perrot

For sale is a complete sheet metal cutting line (cut-to-length line) for processing steel coils. The line consists of a feeding and unwinding device from Auxmet, a high-quality Schleicher straightening unit (YOM 1992), and a powerful embossing and cutting unit from Jean Perrot (YOM 1989). The system is designed to process sheet metal up to 8 mm thick and is sold complete with a destacking unit and workplace peripherals.

#### **Highlights of the Line**

- Complete System from Coil: From unwinding, straightening, and cutting to destacking.
- German Straightening Technology: A robust Schleicher straightening machine ensures flat sheets.
- Powerful Shear: A Jean Perrot cutting unit for material thicknesses of up to 8 mm.
- Comprehensive Peripherals: Includes Auxmet de- and stacker, work tables, and IT equipment.

### **Detailed Technical Specifications**

| Straightening Unit     | Schleicher<br>GmbH | AM-<br>GR2-<br>0650 | 1992 | 2 S/N 4580/1310                                      |
|------------------------|--------------------|---------------------|------|------------------------------------------------------|
| Coil Feeding/Unwinding | Auxmet             | -                   | -    | Feeding station and unwinding device for steel coils |
| Component              | Manufacturer       | Type /<br>Model     | YOM  | l Technical Data/Notes                               |