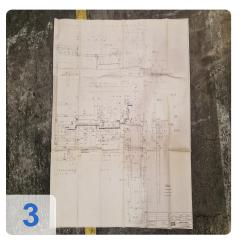

# Used Sheet Metal Cutting Line / Cut-to-Length Line with Schleicher & Jean Perrot

For sale is a complete sheet metal cutting line (cut-to-length line) for processing steel coils. The line consists of a feeding and unwinding device from Auxmet, a high-quality Schleicher straightening unit (YOM 1992), and a powerful embossing and cutting unit from Jean Perrot (YOM 1989). The system is designed to process sheet metal up to 8 mm thick and is sold complete with a destacking unit and workplace peripherals.

### **Detailed Technical Specifications**

| Straightening Unit     | Schleicher<br>GmbH | AM-<br>GR2-<br>0650 | 1992 | 2 S/N 4580/1310                                      |
|------------------------|--------------------|---------------------|------|------------------------------------------------------|
| Coil Feeding/Unwinding | Auxmet             | -                   | -    | Feeding station and unwinding device for steel coils |
| Component              | Manufacturer       | Type /<br>Model     | YOM  | l Technical Data/Notes                               |

Generated on 09.09.2025 Page 2

S/N 12951811, max. sheet

Unit

Jean Perrot - 1989 thickness 8 mm, max. cutting width

1,000 mm

**Destacking Unit** Auxmet - - Includes removal station

Packard, et al.

**Peripherals** 