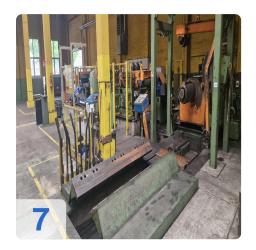

# Used Sheet Metal Cutting Line / Cut-to-Length Line with Schleicher & Jean Perrot

For sale is a complete sheet metal cutting line (cut-to-length line) for processing steel coils. The line consists of a feeding and unwinding device from Auxmet, a high-quality Schleicher straightening unit (YOM 1992), and a powerful embossing and cutting unit from Jean Perrot (YOM 1989). The system is designed to process sheet metal up to 8 mm thick and is sold complete with a destacking unit and workplace peripherals.

#### **Highlights of the Line**

- Complete System from Coil: From unwinding, straightening, and cutting to destacking.
- German Straightening Technology: A robust Schleicher straightening machine ensures flat sheets.
- Powerful Shear: A Jean Perrot cutting unit for material thicknesses of up to 8 mm.
- Comprehensive Peripherals: Includes Auxmet de- and stacker, work tables, and IT equipment.