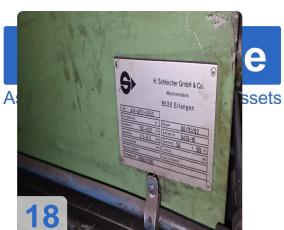

### **Detailed Technical Specifications**

| Straightening Unit     | Schleicher<br>GmbH | AM-<br>GR2-<br>0650 | 1992 | 2 S/N 4580/1310                                      |
|------------------------|--------------------|---------------------|------|------------------------------------------------------|
| Coil Feeding/Unwinding | Auxmet             | -                   | -    | Feeding station and unwinding device for steel coils |
| Component              | Manufacturer       | Type /<br>Model     | YOM  | l Technical Data/Notes                               |