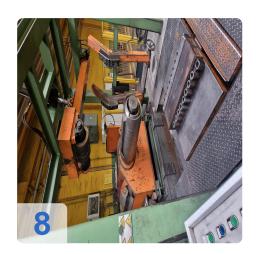

# Used Sheet Metal Cutting Line / Cut-to-Length Line with Schleicher & Jean Perrot

For sale is a complete sheet metal cutting line (cut-to-length line) for processing steel coils. The line consists of a feeding and unwinding device from Auxmet, a high-quality Schleicher straightening unit (YOM 1992), and a powerful embossing and cutting unit from Jean Perrot (YOM 1989). The system is designed to process sheet metal up to 8 mm thick and is sold complete with a destacking unit and workplace peripherals.

### **Detailed Technical Specifications**

| Straightening Unit     | Schleicher<br>GmbH | AM-<br>GR2-<br>0650 | 1992 | 2 S/N 4580/1310                                      |
|------------------------|--------------------|---------------------|------|------------------------------------------------------|
| Coil Feeding/Unwinding | Auxmet             | -                   | -    | Feeding station and unwinding device for steel coils |
| Component              | Manufacturer       | Type /<br>Model     | YOM  | l Technical Data/Notes                               |

Generated on 09.09.2025 Page 2

S/N 12951811, max. sheet

Unit

Jean Perrot - 1989 thickness 8 mm, max. cutting width

1,000 mm

**Destacking Unit** Auxmet - - Includes removal station

Packard, et al.

**Peripherals** 