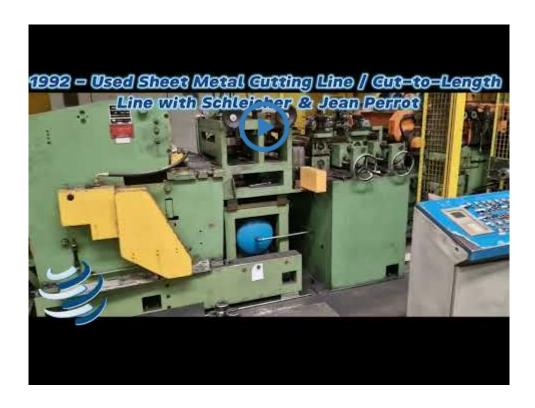

# Used Sheet Metal Cutting Line / Cut-to-Length Line with Schleicher & Jean Perrot

For sale is a complete sheet metal cutting line (cut-to-length line) for processing steel coils. The line consists of a feeding and unwinding device from Auxmet, a high-quality Schleicher straightening unit (YOM 1992), and a powerful embossing and cutting unit from Jean Perrot (YOM 1989). The system is designed to process sheet metal up to 8 mm thick and is sold complete with a destacking unit and workplace peripherals.

#### Video:

Generated on 09.09.2025 Page 12

**Asset-Trade** 

**Assessment and Sale of Used Assets world wide** 

**Am Sonnenhof 16** 

47800 Krefeld

**Germany** 

Tel.: +49 2151 32500 33