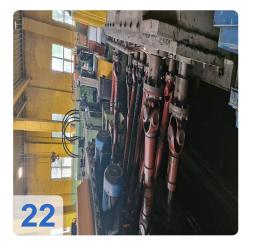

# Used Sheet Metal Cutting Line / Cut-to-Length Line with Schleicher & Jean Perrot

For sale is a complete sheet metal cutting line (cut-to-length line) for processing steel coils. The line consists of a feeding and unwinding device from Auxmet, a high-quality Schleicher straightening unit (YOM 1992), and a powerful embossing and cutting unit from Jean Perrot (YOM 1989). The system is designed to process sheet metal up to 8 mm thick and is sold complete with a destacking unit and workplace peripherals.

#### **Highlights of the Line**

- Complete System from Coil: From unwinding, straightening, and cutting to destacking.
- German Straightening Technology: A robust Schleicher straightening machine ensures flat sheets.
- Powerful Shear: A Jean Perrot cutting unit for material thicknesses of up to 8 mm.
- Comprehensive Peripherals: Includes Auxmet de- and stacker, work tables, and IT equipment.

### **Detailed Technical Specifications**

| Straightening Unit     | Schleicher<br>GmbH | AM-<br>GR2-<br>0650 | 1992 | 2 S/N 4580/1310                                      |
|------------------------|--------------------|---------------------|------|------------------------------------------------------|
| Coil Feeding/Unwinding | Auxmet             | -                   | -    | Feeding station and unwinding device for steel coils |
| Component              | Manufacturer       | Type /<br>Model     | YOM  | l Technical Data/Notes                               |

Generated on 09.09.2025 Page 2

S/N 12951811, max. sheet

Unit

Jean Perrot - 1989 thickness 8 mm, max. cutting width

1,000 mm

**Destacking Unit** Auxmet - - Includes removal station

Packard, et al.

**Peripherals** 