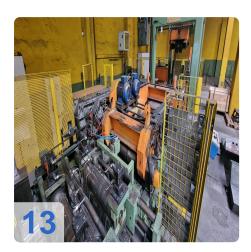

#### **Highlights of the Line**

- Complete System from Coil: From unwinding, straightening, and cutting to destacking.
- German Straightening Technology: A robust Schleicher straightening machine ensures flat sheets.
- Powerful Shear: A Jean Perrot cutting unit for material thicknesses of up to 8 mm.
- Comprehensive Peripherals: Includes Auxmet de- and stacker, work tables, and IT equipment.

Generated on 09.09.2025 Page 2

S/N 12951811, max. sheet

Unit

Jean Perrot - 1989 thickness 8 mm, max. cutting width

1,000 mm

**Destacking Unit** Auxmet - - Includes removal station

Packard, et al.

**Peripherals** 