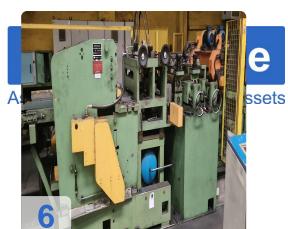

### **Detailed Technical Specifications**

| Straightening Unit     | Schleicher<br>GmbH | AM-<br>GR2-<br>0650 | 1992 | 2 S/N 4580/1310                                      |
|------------------------|--------------------|---------------------|------|------------------------------------------------------|
| Coil Feeding/Unwinding | Auxmet             | -                   | -    | Feeding station and unwinding device for steel coils |
| Component              | Manufacturer       | Type /<br>Model     | YOM  | l Technical Data/Notes                               |