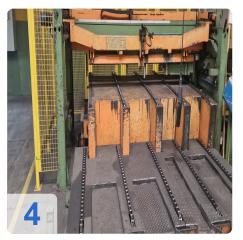

Generated on 09.09.2025 Page 2

S/N 12951811, max. sheet

Unit

Jean Perrot - 1989 thickness 8 mm, max. cutting width

1,000 mm

**Destacking Unit** Auxmet - - Includes removal station

Packard, et al.

**Peripherals** 