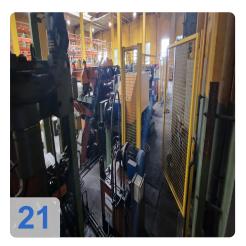

# Used Sheet Metal Cutting Line / Cut-to-Length Line with Schleicher & Jean Perrot

For sale is a complete sheet metal cutting line (cut-to-length line) for processing steel coils. The line consists of a feeding and unwinding device from Auxmet, a high-quality Schleicher straightening unit (YOM 1992), and a powerful embossing and cutting unit from Jean Perrot (YOM 1989). The system is designed to process sheet metal up to 8 mm thick and is sold complete with a destacking unit and workplace peripherals.

#### **Highlights of the Line**

- Complete System from Coil: From unwinding, straightening, and cutting to destacking.
- German Straightening Technology: A robust Schleicher straightening machine ensures flat sheets.
- Powerful Shear: A Jean Perrot cutting unit for material thicknesses of up to 8 mm.
- Comprehensive Peripherals: Includes Auxmet de- and stacker, work tables, and IT equipment.

### **Detailed Technical Specifications**

| Straightening Unit     | Schleicher<br>GmbH | AM-<br>GR2-<br>0650 | 1992 | 2 S/N 4580/1310                                      |
|------------------------|--------------------|---------------------|------|------------------------------------------------------|
| Coil Feeding/Unwinding | Auxmet             | -                   | -    | Feeding station and unwinding device for steel coils |
| Component              | Manufacturer       | Type /<br>Model     | YOM  | l Technical Data/Notes                               |

Generated on 09.09.2025 Page 2

S/N 12951811, max. sheet

Unit

Jean Perrot - 1989 thickness 8 mm, max. cutting width

1,000 mm

**Destacking Unit** Auxmet - - Includes removal station

Packard, et al.

**Peripherals** 