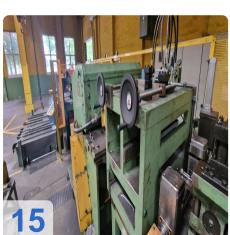

### **Detailed Technical Specifications**

| Straightening Unit     | Schleicher<br>GmbH | AM-<br>GR2-<br>0650 | 1992 | 2 S/N 4580/1310                                      |
|------------------------|--------------------|---------------------|------|------------------------------------------------------|
| Coil Feeding/Unwinding | Auxmet             | -                   | -    | Feeding station and unwinding device for steel coils |
| Component              | Manufacturer       | Type /<br>Model     | YOM  | l Technical Data/Notes                               |