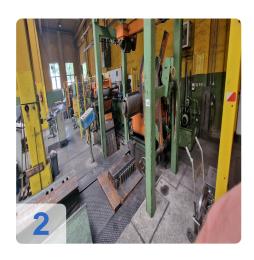

# Used Sheet Metal Cutting Line / Cut-to-Length Line with Schleicher & Jean Perrot

For sale is a complete sheet metal cutting line (cut-to-length line) for processing steel coils. The line consists of a feeding and unwinding device from Auxmet, a high-quality Schleicher straightening unit (YOM 1992), and a powerful embossing and cutting unit from Jean Perrot (YOM 1989). The system is designed to process sheet metal up to 8 mm thick and is sold complete with a destacking unit and workplace peripherals.

#### **Highlights of the Line**

- Complete System from Coil: From unwinding, straightening, and cutting to destacking.
- German Straightening Technology: A robust Schleicher straightening machine ensures flat sheets.
- Powerful Shear: A Jean Perrot cutting unit for material thicknesses of up to 8 mm.
- Comprehensive Peripherals: Includes Auxmet de- and stacker, work tables, and IT equipment.

### **Detailed Technical Specifications**

| Straightening Unit     | Schleicher<br>GmbH | AM-<br>GR2-<br>0650 | 1992 | 2 S/N 4580/1310                                      |
|------------------------|--------------------|---------------------|------|------------------------------------------------------|
| Coil Feeding/Unwinding | Auxmet             | -                   | -    | Feeding station and unwinding device for steel coils |
| Component              | Manufacturer       | Type /<br>Model     | YOM  | l Technical Data/Notes                               |