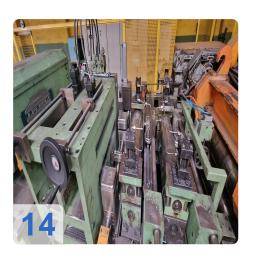

# Used Sheet Metal Cutting Line / Cut-to-Length Line with Schleicher & Jean Perrot

For sale is a complete sheet metal cutting line (cut-to-length line) for processing steel coils. The line consists of a feeding and unwinding device from Auxmet, a high-quality Schleicher straightening unit (YOM 1992), and a powerful embossing and cutting unit from Jean Perrot (YOM 1989). The system is designed to process sheet metal up to 8 mm thick and is sold complete with a destacking unit and workplace peripherals.

#### **Highlights of the Line**

- Complete System from Coil: From unwinding, straightening, and cutting to destacking.
- German Straightening Technology: A robust Schleicher straightening machine ensures flat sheets.
- Powerful Shear: A Jean Perrot cutting unit for material thicknesses of up to 8 mm.
- Comprehensive Peripherals: Includes Auxmet de- and stacker, work tables, and IT equipment.