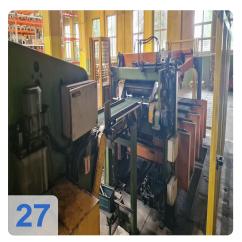

# Used Sheet Metal Cutting Line / Cut-to-Length Line with Schleicher & Jean Perrot

For sale is a complete sheet metal cutting line (cut-to-length line) for processing steel coils. The line consists of a feeding and unwinding device from Auxmet, a high-quality Schleicher straightening unit (YOM 1992), and a powerful embossing and cutting unit from Jean Perrot (YOM 1989). The system is designed to process sheet metal up to 8 mm thick and is sold complete with a destacking unit and workplace peripherals.

#### **Highlights of the Line**

- Complete System from Coil: From unwinding, straightening, and cutting to destacking.
- German Straightening Technology: A robust Schleicher straightening machine ensures flat sheets.
- Powerful Shear: A Jean Perrot cutting unit for material thicknesses of up to 8 mm.
- Comprehensive Peripherals: Includes Auxmet de- and stacker, work tables, and IT equipment.