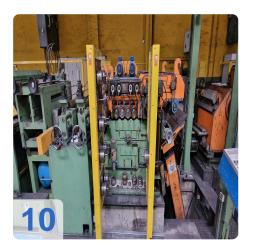

# Used Sheet Metal Cutting Line / Cut-to-Length Line with Schleicher & Jean Perrot

For sale is a complete sheet metal cutting line (cut-to-length line) for processing steel coils. The line consists of a feeding and unwinding device from Auxmet, a high-quality Schleicher straightening unit (YOM 1992), and a powerful embossing and cutting unit from Jean Perrot (YOM 1989). The system is designed to process sheet metal up to 8 mm thick and is sold complete with a destacking unit and workplace peripherals.

### **Detailed Technical Specifications**

| Straightening Unit     | Schleicher<br>GmbH | AM-<br>GR2-<br>0650 | 1992 | 2 S/N 4580/1310                                      |
|------------------------|--------------------|---------------------|------|------------------------------------------------------|
| Coil Feeding/Unwinding | Auxmet             | -                   | -    | Feeding station and unwinding device for steel coils |
| Component              | Manufacturer       | Type /<br>Model     | YOM  | l Technical Data/Notes                               |

Generated on 09.09.2025 Page 2

S/N 12951811, max. sheet

Unit

Jean Perrot - 1989 thickness 8 mm, max. cutting width

1,000 mm

**Destacking Unit** Auxmet - - Includes removal station

Packard, et al.

**Peripherals** 