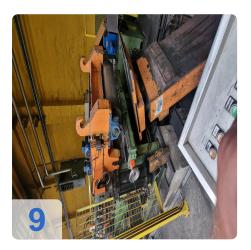

# Used Sheet Metal Cutting Line / Cut-to-Length Line with Schleicher & Jean Perrot

For sale is a complete sheet metal cutting line (cut-to-length line) for processing steel coils. The line consists of a feeding and unwinding device from Auxmet, a high-quality Schleicher straightening unit (YOM 1992), and a powerful embossing and cutting unit from Jean Perrot (YOM 1989). The system is designed to process sheet metal up to 8 mm thick and is sold complete with a destacking unit and workplace peripherals.

### **Detailed Technical Specifications**

| Straightening Unit     | Schleicher<br>GmbH | AM-<br>GR2-<br>0650 | 1992 | 2 S/N 4580/1310                                      |
|------------------------|--------------------|---------------------|------|------------------------------------------------------|
| Coil Feeding/Unwinding | Auxmet             | -                   | -    | Feeding station and unwinding device for steel coils |
| Component              | Manufacturer       | Type /<br>Model     | YOM  | l Technical Data/Notes                               |

Generated on 09.09.2025 Page 2

S/N 12951811, max. sheet

Unit

Jean Perrot - 1989 thickness 8 mm, max. cutting width

1,000 mm

**Destacking Unit** Auxmet - - Includes removal station

Packard, et al.

**Peripherals** 