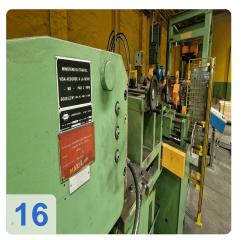

# Used Sheet Metal Cutting Line / Cut-to-Length Line with Schleicher & Jean Perrot

For sale is a complete sheet metal cutting line (cut-to-length line) for processing steel coils. The line consists of a feeding and unwinding device from Auxmet, a high-quality Schleicher straightening unit (YOM 1992), and a powerful embossing and cutting unit from Jean Perrot (YOM 1989). The system is designed to process sheet metal up to 8 mm thick and is sold complete with a destacking unit and workplace peripherals.

### **Detailed Technical Specifications**

| Straightening Unit     | Schleicher<br>GmbH | AM-<br>GR2-<br>0650 | 1992 | 2 S/N 4580/1310                                      |
|------------------------|--------------------|---------------------|------|------------------------------------------------------|
| Coil Feeding/Unwinding | Auxmet             | -                   | -    | Feeding station and unwinding device for steel coils |
| Component              | Manufacturer       | Type /<br>Model     | YOM  | l Technical Data/Notes                               |