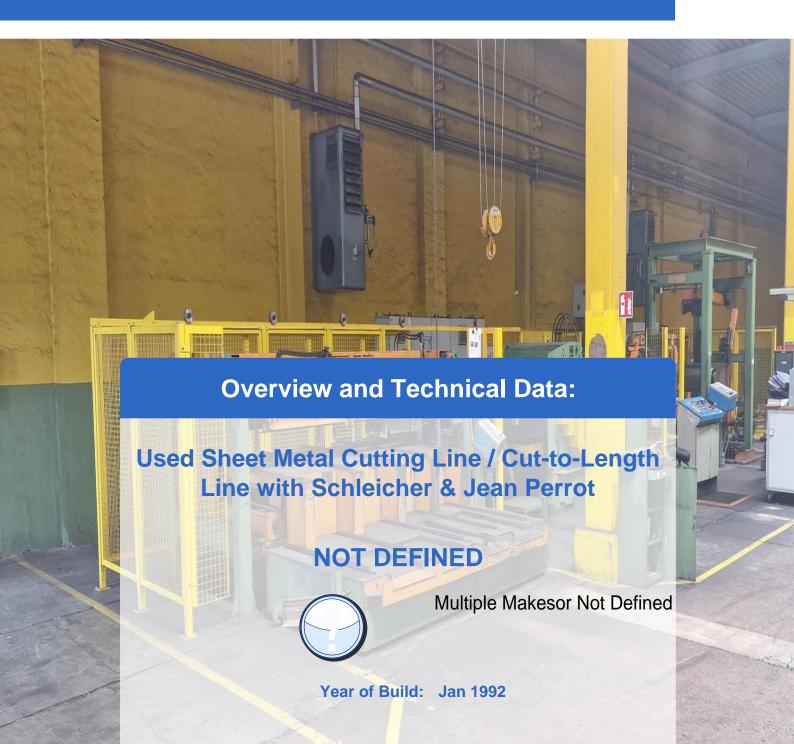

# Used Sheet Metal Cutting Line / Cut-to-Length Line with Schleicher & Jean Perrot

For sale is a complete sheet metal cutting line (cut-to-length line) for processing steel coils. The line consists of a feeding and unwinding device from Auxmet, a high-quality Schleicher straightening unit (YOM 1992), and a powerful embossing and cutting unit from Jean Perrot (YOM 1989). The system is designed to process sheet metal up to 8 mm thick and is sold complete with a destacking unit and workplace peripherals.

#### **Highlights of the Line**

- Complete System from Coil: From unwinding, straightening, and cutting to destacking.
- German Straightening Technology: A robust Schleicher straightening machine ensures flat sheets.
- Powerful Shear: A Jean Perrot cutting unit for material thicknesses of up to 8 mm.
- Comprehensive Peripherals: Includes Auxmet de- and stacker, work tables, and IT equipment.

### **Detailed Technical Specifications**

| Straightening Unit     | Schleicher<br>GmbH | AM-<br>GR2-<br>0650 | 1992 | 2 S/N 4580/1310                                      |
|------------------------|--------------------|---------------------|------|------------------------------------------------------|
| Coil Feeding/Unwinding | Auxmet             | -                   | -    | Feeding station and unwinding device for steel coils |
| Component              | Manufacturer       | Type /<br>Model     | YOM  | l Technical Data/Notes                               |