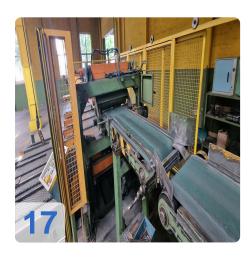

# Used Sheet Metal Cutting Line / Cut-to-Length Line with Schleicher & Jean Perrot

For sale is a complete sheet metal cutting line (cut-to-length line) for processing steel coils. The line consists of a feeding and unwinding device from Auxmet, a high-quality Schleicher straightening unit (YOM 1992), and a powerful embossing and cutting unit from Jean Perrot (YOM 1989). The system is designed to process sheet metal up to 8 mm thick and is sold complete with a destacking unit and workplace peripherals.

This cut-to-length line is ideally suited for steel service centers or metal processing companies that need to process coils into precise metal sheets.

Used sheet metal cutting line / cut-to-length line for sale. With Schleicher straightener and Jean Perrot shear. For coils up to 8 mm sheet thickness.