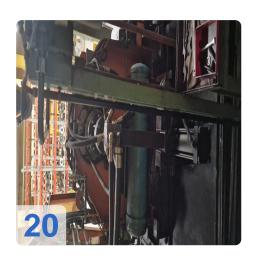

# Used Sheet Metal Cutting Line / Cut-to-Length Line with Schleicher & Jean Perrot

For sale is a complete sheet metal cutting line (cut-to-length line) for processing steel coils. The line consists of a feeding and unwinding device from Auxmet, a high-quality Schleicher straightening unit (YOM 1992), and a powerful embossing and cutting unit from Jean Perrot (YOM 1989). The system is designed to process sheet metal up to 8 mm thick and is sold complete with a destacking unit and workplace peripherals.

#### **Highlights of the Line**

- Complete System from Coil: From unwinding, straightening, and cutting to destacking.
- German Straightening Technology: A robust Schleicher straightening machine ensures flat sheets.
- Powerful Shear: A Jean Perrot cutting unit for material thicknesses of up to 8 mm.
- Comprehensive Peripherals: Includes Auxmet de- and stacker, work tables, and IT equipment.

### **Detailed Technical Specifications**

| Straightening Unit     | Schleicher<br>GmbH | AM-<br>GR2-<br>0650 | 1992 | 2 S/N 4580/1310                                      |
|------------------------|--------------------|---------------------|------|------------------------------------------------------|
| Coil Feeding/Unwinding | Auxmet             | -                   | -    | Feeding station and unwinding device for steel coils |
| Component              | Manufacturer       | Type /<br>Model     | YOM  | l Technical Data/Notes                               |

Generated on 09.09.2025 Page 2

S/N 12951811, max. sheet

Unit

Jean Perrot - 1989 thickness 8 mm, max. cutting width

1,000 mm

**Destacking Unit** Auxmet - - Includes removal station

Packard, et al.

**Peripherals** 