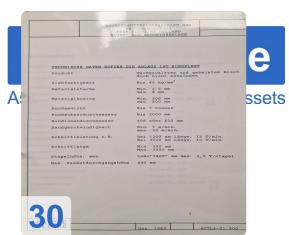

### **Detailed Technical Specifications**

| Straightening Unit     | Schleicher<br>GmbH | AM-<br>GR2-<br>0650 | 1992 | 2 S/N 4580/1310                                      |
|------------------------|--------------------|---------------------|------|------------------------------------------------------|
| Coil Feeding/Unwinding | Auxmet             | -                   | -    | Feeding station and unwinding device for steel coils |
| Component              | Manufacturer       | Type /<br>Model     | YOM  | l Technical Data/Notes                               |

Generated on 09.09.2025 Page 2

S/N 12951811, max. sheet

Unit

Jean Perrot - 1989 thickness 8 mm, max. cutting width

1,000 mm

**Destacking Unit** Auxmet - - Includes removal station

Packard, et al.

**Peripherals** 

Line Capacity - Max. processing width of the

complete line: 600 mm

Work table, workbench with vice,

Hewlett printer (HP LaserJet Pro400

M401DNE), work terminal, barcode

scanner

Please contact us for further technical details, documents or to arrange a viewing appointment.