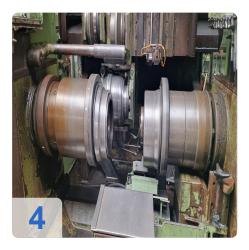

# Used Wheel Rim Production Line by Leifeld & Ideal – Model Leifeld TF 650

For sale is another complete production line for manufacturing steel wheel rims, centered around a Leifeld shrinking and expanding machine (Type TF 650 CNC). The line is complemented by a fully equipped welding cell from Ideal and all necessary peripheral systems. Thanks to detailed documentation, including the original machine data card, the line is precisely specified and perfectly suited for steel wheel rim producers.

Veer of

| Main<br>Machine                   | Leifeld            | Automatic Rim<br>Shrinking &<br>Expanding Machine<br>TF 650 CNC | 1992          | Workpiece inner Ø: 300<br>mm, max. sheet<br>thickness: 2.5 mm,<br>clamping force: 70/40 t,<br>connected load: 45 kW,<br>control: Electro-hydraulic |
|-----------------------------------|--------------------|-----------------------------------------------------------------|---------------|----------------------------------------------------------------------------------------------------------------------------------------------------|
| Sheet Metal<br>Loading<br>Station | Systematic         | AW12                                                            | 1991          | For infeed of raw material                                                                                                                         |
| Bending<br>Machine                | Unknown            | 4-Roll Bending<br>Machine with handling<br>system               | Unknown       | -                                                                                                                                                  |
| Rim Welding<br>System             | Ideal              | AS220AF                                                         | 1991          | S/N 213023, for welding the rim shells                                                                                                             |
| Weld Seam<br>Deburring            | Ideal              | EV0500                                                          | 1991          | S/N 213024, for finishing the weld seam                                                                                                            |
| Weld Fume<br>Extractor            | Keller             | Uni-Star-XG                                                     | 1988          | S/N 88/5613                                                                                                                                        |
| Hydraulic<br>Press                | Import<br>(Russia) | PYXE25S                                                         | > 35<br>years | Max. pressing force 25 t                                                                                                                           |
| Hydraulic<br>Power Unit 1         | Wertenbach         | -                                                               | 1997          | -                                                                                                                                                  |
| Hydraulic<br>Power Unit 2         | -                  | -                                                               | -             | Capacity 250 L of oil                                                                                                                              |
| Workshop<br>Equipment             | Garant             | Drawer Cabinet with 7 drawers                                   | -             | -                                                                                                                                                  |
| Office/IT<br>Equipment            | Hewlett<br>Packard | Laser Printer LaserJet<br>Pro 400 M401DNE                       | -             | Incl. work terminal with<br>keyboard, mouse, RM<br>barcode scanner                                                                                 |