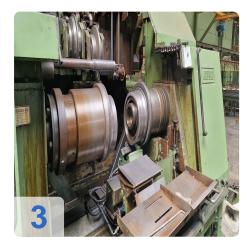

Veer of

| Main<br>Machine                   | Leifeld            | Automatic Rim<br>Shrinking &<br>Expanding Machine<br>TF 650 CNC | 1992          | Workpiece inner Ø: 300<br>mm, max. sheet<br>thickness: 2.5 mm,<br>clamping force: 70/40 t,<br>connected load: 45 kW,<br>control: Electro-hydraulic |
|-----------------------------------|--------------------|-----------------------------------------------------------------|---------------|----------------------------------------------------------------------------------------------------------------------------------------------------|
| Sheet Metal<br>Loading<br>Station | Systematic         | AW12                                                            | 1991          | For infeed of raw material                                                                                                                         |
| Bending<br>Machine                | Unknown            | 4-Roll Bending<br>Machine with handling<br>system               | Unknown       | -                                                                                                                                                  |
| Rim Welding<br>System             | Ideal              | AS220AF                                                         | 1991          | S/N 213023, for welding the rim shells                                                                                                             |
| Weld Seam<br>Deburring            | Ideal              | EV0500                                                          | 1991          | S/N 213024, for finishing the weld seam                                                                                                            |
| Weld Fume<br>Extractor            | Keller             | Uni-Star-XG                                                     | 1988          | S/N 88/5613                                                                                                                                        |
| Hydraulic<br>Press                | Import<br>(Russia) | PYXE25S                                                         | > 35<br>years | Max. pressing force 25 t                                                                                                                           |
| Hydraulic<br>Power Unit 1         | Wertenbach         | -                                                               | 1997          | -                                                                                                                                                  |
| Hydraulic<br>Power Unit 2         | -                  | -                                                               | -             | Capacity 250 L of oil                                                                                                                              |
| Workshop<br>Equipment             | Garant             | Drawer Cabinet with 7 drawers                                   | -             | -                                                                                                                                                  |
| Office/IT<br>Equipment            | Hewlett<br>Packard | Laser Printer LaserJet<br>Pro 400 M401DNE                       | -             | Incl. work terminal with<br>keyboard, mouse, RM<br>barcode scanner                                                                                 |