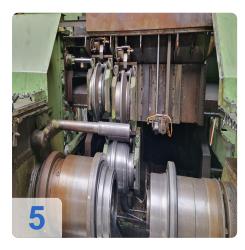

Veer of

| Main<br>Machine                   | Leifeld            | Automatic Rim<br>Shrinking &<br>Expanding Machine<br>TF 650 CNC | 1992          | Workpiece inner Ø: 300<br>mm, max. sheet<br>thickness: 2.5 mm,<br>clamping force: 70/40 t,<br>connected load: 45 kW,<br>control: Electro-hydraulic |
|-----------------------------------|--------------------|-----------------------------------------------------------------|---------------|----------------------------------------------------------------------------------------------------------------------------------------------------|
| Sheet Metal<br>Loading<br>Station | Systematic         | AW12                                                            | 1991          | For infeed of raw material                                                                                                                         |
| Bending<br>Machine                | Unknown            | 4-Roll Bending<br>Machine with handling<br>system               | Unknown       | -                                                                                                                                                  |
| Rim Welding<br>System             | Ideal              | AS220AF                                                         | 1991          | S/N 213023, for welding the rim shells                                                                                                             |
| Weld Seam<br>Deburring            | Ideal              | EV0500                                                          | 1991          | S/N 213024, for finishing the weld seam                                                                                                            |
| Weld Fume<br>Extractor            | Keller             | Uni-Star-XG                                                     | 1988          | S/N 88/5613                                                                                                                                        |
| Hydraulic<br>Press                | Import<br>(Russia) | PYXE25S                                                         | > 35<br>years | Max. pressing force 25 t                                                                                                                           |
| Hydraulic<br>Power Unit 1         | Wertenbach         | -                                                               | 1997          | -                                                                                                                                                  |
| Hydraulic<br>Power Unit 2         | -                  | -                                                               | -             | Capacity 250 L of oil                                                                                                                              |
| Workshop<br>Equipment             | Garant             | Drawer Cabinet with 7 drawers                                   | -             | -                                                                                                                                                  |
| Office/IT<br>Equipment            | Hewlett<br>Packard | Laser Printer LaserJet<br>Pro 400 M401DNE                       | -             | Incl. work terminal with<br>keyboard, mouse, RM<br>barcode scanner                                                                                 |