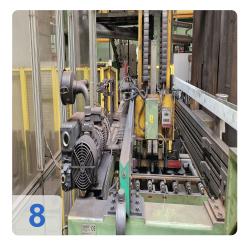

### **Highlights of the Line**

- Core Component: The renowned Leifeld TF 650 CNC shrinking and expanding machine (YOM 1992).
- Complete Welding Cell: Including an Ideal Welding System (AS220AF) and an Ideal Weld Seam Deburring Machine (EV0500).
- **Comprehensive Peripherals:** With a sheet metal loading station, bending machine, hydraulic power units, and a weld fume extractor.
- Well-Documented: Original machine data card and technical documents are available.
- Includes Workstation: Comes with workshop equipment, a PC terminal, and a printer.

Veer of

| Main<br>Machine                   | Leifeld            | Automatic Rim<br>Shrinking &<br>Expanding Machine<br>TF 650 CNC | 1992          | Workpiece inner Ø: 300<br>mm, max. sheet<br>thickness: 2.5 mm,<br>clamping force: 70/40 t,<br>connected load: 45 kW,<br>control: Electro-hydraulic |
|-----------------------------------|--------------------|-----------------------------------------------------------------|---------------|----------------------------------------------------------------------------------------------------------------------------------------------------|
| Sheet Metal<br>Loading<br>Station | Systematic         | AW12                                                            | 1991          | For infeed of raw material                                                                                                                         |
| Bending<br>Machine                | Unknown            | 4-Roll Bending<br>Machine with handling<br>system               | Unknown       | -                                                                                                                                                  |
| Rim Welding<br>System             | Ideal              | AS220AF                                                         | 1991          | S/N 213023, for welding the rim shells                                                                                                             |
| Weld Seam<br>Deburring            | Ideal              | EV0500                                                          | 1991          | S/N 213024, for finishing the weld seam                                                                                                            |
| Weld Fume<br>Extractor            | Keller             | Uni-Star-XG                                                     | 1988          | S/N 88/5613                                                                                                                                        |
| Hydraulic<br>Press                | Import<br>(Russia) | PYXE25S                                                         | > 35<br>years | Max. pressing force 25 t                                                                                                                           |
| Hydraulic<br>Power Unit 1         | Wertenbach         | -                                                               | 1997          | -                                                                                                                                                  |
| Hydraulic<br>Power Unit 2         | -                  | -                                                               | -             | Capacity 250 L of oil                                                                                                                              |
| Workshop<br>Equipment             | Garant             | Drawer Cabinet with 7 drawers                                   | -             | -                                                                                                                                                  |
| Office/IT<br>Equipment            | Hewlett<br>Packard | Laser Printer LaserJet<br>Pro 400 M401DNE                       | -             | Incl. work terminal with<br>keyboard, mouse, RM<br>barcode scanner                                                                                 |