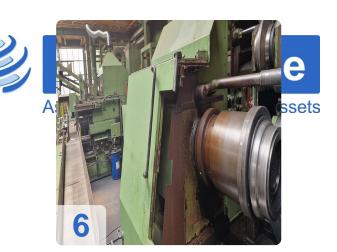

# Used Wheel Rim Production Line by Leifeld & Ideal – Model Leifeld TF 650

For sale is another complete production line for manufacturing steel wheel rims, centered around a Leifeld shrinking and expanding machine (Type TF 650 CNC). The line is complemented by a fully equipped welding cell from Ideal and all necessary peripheral systems. Thanks to detailed documentation, including the original machine data card, the line is precisely specified and perfectly suited for steel wheel rim producers.

Veer of

| Main<br>Machine                   | Leifeld            | Automatic Rim<br>Shrinking &<br>Expanding Machine<br>TF 650 CNC | 1992          | Workpiece inner Ø: 300<br>mm, max. sheet<br>thickness: 2.5 mm,<br>clamping force: 70/40 t,<br>connected load: 45 kW,<br>control: Electro-hydraulic |
|-----------------------------------|--------------------|-----------------------------------------------------------------|---------------|----------------------------------------------------------------------------------------------------------------------------------------------------|
| Sheet Metal<br>Loading<br>Station | Systematic         | AW12                                                            | 1991          | For infeed of raw material                                                                                                                         |
| Bending<br>Machine                | Unknown            | 4-Roll Bending<br>Machine with handling<br>system               | Unknown       | -                                                                                                                                                  |
| Rim Welding<br>System             | Ideal              | AS220AF                                                         | 1991          | S/N 213023, for welding the rim shells                                                                                                             |
| Weld Seam<br>Deburring            | Ideal              | EV0500                                                          | 1991          | S/N 213024, for finishing the weld seam                                                                                                            |
| Weld Fume<br>Extractor            | Keller             | Uni-Star-XG                                                     | 1988          | S/N 88/5613                                                                                                                                        |
| Hydraulic<br>Press                | Import<br>(Russia) | PYXE25S                                                         | > 35<br>years | Max. pressing force 25 t                                                                                                                           |
| Hydraulic<br>Power Unit 1         | Wertenbach         | -                                                               | 1997          | -                                                                                                                                                  |
| Hydraulic<br>Power Unit 2         | -                  | -                                                               | -             | Capacity 250 L of oil                                                                                                                              |
| Workshop<br>Equipment             | Garant             | Drawer Cabinet with 7 drawers                                   | -             | -                                                                                                                                                  |
| Office/IT<br>Equipment            | Hewlett<br>Packard | Laser Printer LaserJet<br>Pro 400 M401DNE                       | -             | Incl. work terminal with<br>keyboard, mouse, RM<br>barcode scanner                                                                                 |