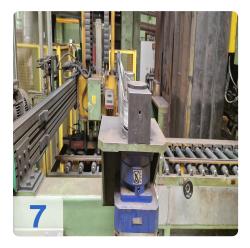

Veer of

| Main<br>Machine                   | Leifeld            | Automatic Rim<br>Shrinking &<br>Expanding Machine<br>TF 650 CNC | 1992          | Workpiece inner Ø: 300<br>mm, max. sheet<br>thickness: 2.5 mm,<br>clamping force: 70/40 t,<br>connected load: 45 kW,<br>control: Electro-hydraulic |
|-----------------------------------|--------------------|-----------------------------------------------------------------|---------------|----------------------------------------------------------------------------------------------------------------------------------------------------|
| Sheet Metal<br>Loading<br>Station | Systematic         | AW12                                                            | 1991          | For infeed of raw material                                                                                                                         |
| Bending<br>Machine                | Unknown            | 4-Roll Bending<br>Machine with handling<br>system               | Unknown       | -                                                                                                                                                  |
| Rim Welding<br>System             | Ideal              | AS220AF                                                         | 1991          | S/N 213023, for welding the rim shells                                                                                                             |
| Weld Seam<br>Deburring            | Ideal              | EV0500                                                          | 1991          | S/N 213024, for finishing the weld seam                                                                                                            |
| Weld Fume<br>Extractor            | Keller             | Uni-Star-XG                                                     | 1988          | S/N 88/5613                                                                                                                                        |
| Hydraulic<br>Press                | Import<br>(Russia) | PYXE25S                                                         | > 35<br>years | Max. pressing force 25 t                                                                                                                           |
| Hydraulic<br>Power Unit 1         | Wertenbach         | -                                                               | 1997          | -                                                                                                                                                  |
| Hydraulic<br>Power Unit 2         | -                  | -                                                               | -             | Capacity 250 L of oil                                                                                                                              |
| Workshop<br>Equipment             | Garant             | Drawer Cabinet with 7 drawers                                   | -             | -                                                                                                                                                  |
| Office/IT<br>Equipment            | Hewlett<br>Packard | Laser Printer LaserJet<br>Pro 400 M401DNE                       | -             | Incl. work terminal with<br>keyboard, mouse, RM<br>barcode scanner                                                                                 |