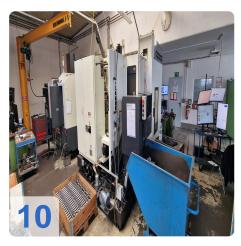

# Used KITAMURA Mycenter-HX300iG/400 Machine center

## Used KITAMURA Mycenter-HX300iG/400 Horizontal High-Precision Machining Center

Operating Hours: 21,731 hrs CNC Control Fanuc Arumatik-Mi Control

**Technical Specifications** 

- Dimensions: 12.0" x 12.0" (305 x 305mm)
- Axis Travel (X, Y, Z): 460 x 510 x 560mm / 43.3" x 36.2" x 41.3"
- Spindle Taper: NST No. 40
- Main Spindle Speed: 40~15,000 rpm
- Number Tools: 50 pcs.
- Tool change time (W-to-W/S-to-S): 1.3 s/2.5 s
- Rapid traverse (X, Y, Z x B): 2.362 in/min (60 m/min) x 150 rpm (54,000 degrees/min)
- Power: 45 KVA