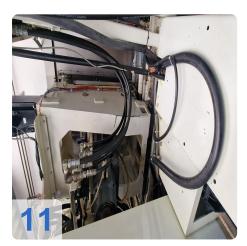

hest rapid feed speeds of 2362 inches per minute
- High-performance machining at high speeds via CNC based on the Arumatik-Mi control system
- High-performance double-contact spindle with 15,000 rpm 20,000 rpm rotation speed available as an option!



### **Technical Data:**

#### **Technical Data:**

Control: FANUC Machine Hours: 21.731 hrs. Spindle Hours: 19.866 hrs. Spindle Speed: 15.000 rpm Tool Holder: HSK-A63 Tool Capacity: 50 x

#### **Travels:**

X-Axis: 460 mm Y-Axis: 510mm Z-Axis: 560 mm

#### **Dimensions and Weight:**

Height: 2.700 mm Width: 3.574 mm Length: 2.759 mm Weight: 9.100 kg

#### **Buyer Information:**

Condition: Very good condition Availability: Immediately Sold as: EXW (Ex Works - Incoterm) VAT: 19 % Buyers Premium: 18 % Location: Germany



## Images:

































## Video:







#### **Asset-Trade**

Assessment and Sale of Used Assets world wide

Am Sonnenhof 16

47800 Krefeld

Germany

Tel.: +49 2151 32500 33