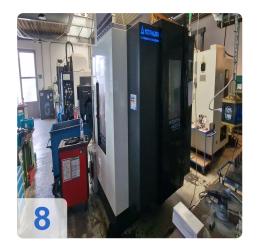

rapid feed speeds of 2362 inches per minute
- High-performance machining at high speeds via CNC based on the Arumatik-Mi control system
- High-performance double-contact spindle with 15,000 rpm 20,000 rpm rotation speed available as an option!



### **Technical Data:**

#### **Technical Data:**

Control: FANUC Machine Hours: 21.731 hrs. Spindle Hours: 19.866 hrs. Spindle Speed: 15.000 rpm Tool Holder: HSK-A63 Tool Capacity: 50 x

#### **Travels:**

X-Axis: 460 mm Y-Axis: 510mm Z-Axis: 560 mm

#### **Dimensions and Weight:**

Height: 2.700 mm Width: 3.574 mm Length: 2.759 mm Weight: 9.100 kg

#### **Buyer Information:**

Condition: Very good condition Availability: Immediately Sold as: EXW (Ex Works - Incoterm) VAT: 19 % Buyers Premium: 18 % Location: Germany



## Images:

































## Video:







#### **Asset-Trade**

Assessment and Sale of Used Assets world wide

Am Sonnenhof 16

47800 Krefeld

Germany

Tel.: +49 2151 32500 33