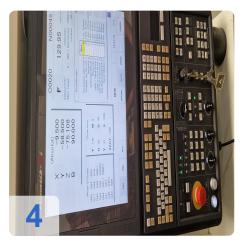

#### **Technical Data:**

Control: FANUC Machine Hours: 21.731 hrs. Spindle Hours: 19.866 hrs. Spindle Speed: 15.000 rpm Tool Holder: HSK-A63 Tool Capacity: 50 x