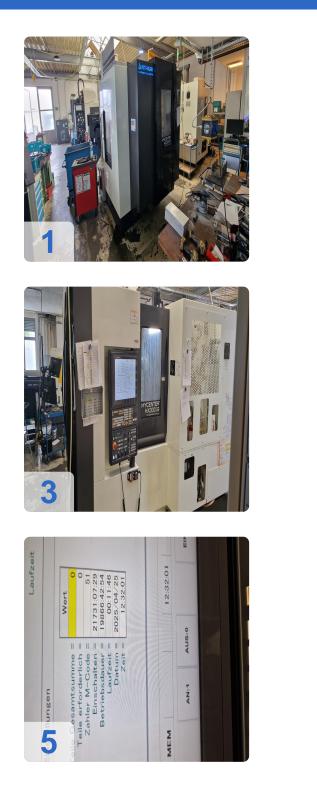

# Used KITAMURA Mycenter-HX300iG/400 Machine center

## Used KITAMURA Mycenter-HX300iG/400 Horizontal High-Precision Machining Center

Operating Hours: 21,731 hrs CNC Control Fanuc Arumatik-Mi Control

**Technical Specifications** 

- Dimensions: 12.0" x 12.0" (305 x 305mm)
- Axis Travel (X, Y, Z): 460 x 510 x 560mm / 43.3" x 36.2" x 41.3"
- Spindle Taper: NST No. 40
- Main Spindle Speed: 40~15,000 rpm
- Number Tools: 50 pcs.
- Tool change time (W-to-W/S-to-S): 1.3 s/2.5 s
- Rapid traverse (X, Y, Z x B): 2.362 in/min (60 m/min) x 150 rpm (54,000 degrees/min)
- Power: 45 KVA