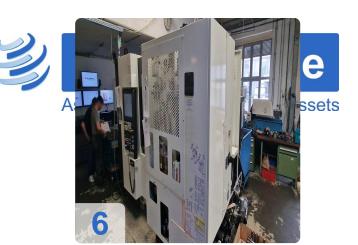

# Used KITAMURA Mycenter-HX300iG/400 Machine center

## Used KITAMURA Mycenter-HX300iG/400 Horizontal High-Precision Machining Center

Operating Hours: 21,731 hrs CNC Control Fanuc Arumatik-Mi Control

**Technical Specifications** 

- Dimensions: 12.0" x 12.0" (305 x 305mm)
- Axis Travel (X, Y, Z): 460 x 510 x 560mm / 43.3" x 36.2" x 41.3"
- Spindle Taper: NST No. 40
- Main Spindle Speed: 40~15,000 rpm
- Number Tools: 50 pcs.
- Tool change time (W-to-W/S-to-S): 1.3 s/2.5 s
- Rapid traverse (X, Y, Z x B): 2.362 in/min (60 m/min) x 150 rpm (54,000 degrees/min)
- Power: 45 KVA