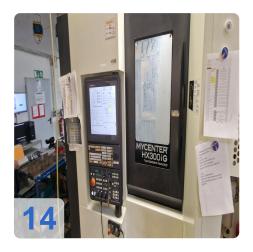

## Used KITAMURA Mycenter-HX300iG/400 Horizontal High-Precision Machining Center

Operating Hours: 21,731 hrs CNC Control Fanuc Arumatik-Mi Control

**Technical Specifications** 

- Dimensions: 12.0" x 12.0" (305 x 305mm)
- Axis Travel (X, Y, Z): 460 x 510 x 560mm / 43.3" x 36.2" x 41.3"
- Spindle Taper: NST No. 40
- Main Spindle Speed: 40~15,000 rpm
- Number Tools: 50 pcs.
- Tool change time (W-to-W/S-to-S): 1.3 s/2.5 s
- Rapid traverse (X, Y, Z x B): 2.362 in/min (60 m/min) x 150 rpm (54,000 degrees/min)
- Power: 45 KVA

#### **Technical Data:**

Control: FANUC Machine Hours: 21.731 hrs. Spindle Hours: 19.866 hrs. Spindle Speed: 15.000 rpm Tool Holder: HSK-A63 Tool Capacity: 50 x