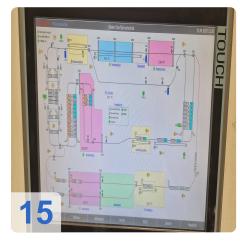

irflow, 948 kW heater
- Exhaust Zone 5,000 m<sup>3</sup>/h exhaust, 2.55 kW electrical
- Paint Dryer 270 kW heating, 120°C max temp
- Conveyor System 1,500 kg load, 3 constant-speed drives
- Lift Station 3,000 mm lift height, 4,005 mm rail length

#### Ready to Elevate Your Production Line?

The EISENMANN 1998 Paintline is your gateway to streamlined coating processes, reduced downtime, and superior finish quality. Whether you're upgrading an existing facility or establishing a new production hub, this system offers unmatched value.



# **Technical Data:**

# **Technical Data:**

Control: SIEMENS

#### **Buyer Information:**

Condition: Very good condition Available: Q1 Sold as: EXW (Ex Works - Incoterm) VAT: 19 % Buyers Premium: 18 % Location: Germany



# Images:





































































































## **Asset-Trade**

Assessment and Sale of Used Assets world wide

Am Sonnenhof 16

47800 Krefeld

Germany

Tel.: +49 2151 32500 33