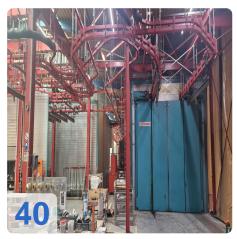

#### Power & Free Conveyor System

- Max Load: 1,500 kg
- Chain Loops: 2 (for flexible workflow)
- Speed Drives: 3 (constant-speed operation)
- Ideal for Automotive Body Shops & Large-Scale Production
- Lift/Lower Station
  - Lift Height: 3,000 mm
  - Rail Length: Up to 4,005 mm
  - Transfer Speed: 2-12 m/min