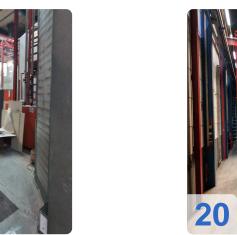

eater
- Exhaust Zone 5,000 m<sup>3</sup>/h exhaust, 2.55 kW electrical
- Paint Dryer 270 kW heating, 120°C max temp
- Conveyor System 1,500 kg load, 3 constant-speed drives
- Lift Station 3,000 mm lift height, 4,005 mm rail length

#### Ready to Elevate Your Production Line?

The EISENMANN 1998 Paintline is your gateway to streamlined coating processes, reduced downtime, and superior finish quality. Whether you're upgrading an existing facility or establishing a new production hub, this system offers unmatched value.



# **Technical Data:**

# **Technical Data:**

Control: SIEMENS

#### **Buyer Information:**

Condition: Very good condition Available: Q1 Sold as: EXW (Ex Works - Incoterm) VAT: 19 % Buyers Premium: 18 % Location: Germany



# Images:





































































































## **Asset-Trade**

Assessment and Sale of Used Assets world wide

Am Sonnenhof 16

47800 Krefeld

Germany

Tel.: +49 2151 32500 33