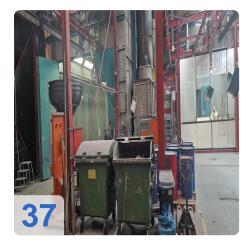

p>/h exhaust, 2.55 kW electrical
- Paint Dryer 270 kW heating, 120°C max temp
- Conveyor System 1,500 kg load, 3 constant-speed drives
- Lift Station 3,000 mm lift height, 4,005 mm rail length

#### Ready to Elevate Your Production Line?

The EISENMANN 1998 Paintline is your gateway to streamlined coating processes, reduced downtime, and superior finish quality. Whether you're upgrading an existing facility or establishing a new production hub, this system offers unmatched value.



# **Technical Data:**

# **Technical Data:**

Control: SIEMENS

#### **Buyer Information:**

Condition: Very good condition Available: Q1 Sold as: EXW (Ex Works - Incoterm) VAT: 19 % Buyers Premium: 18 % Location: Germany



# Images:





































































































## **Asset-Trade**

Assessment and Sale of Used Assets world wide

Am Sonnenhof 16

47800 Krefeld

Germany

Tel.: +49 2151 32500 33