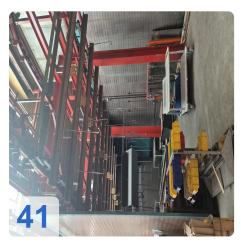

exhaust, 2.55 kW electrical
- Paint Dryer 270 kW heating, 120°C max temp
- Conveyor System 1,500 kg load, 3 constant-speed drives
- Lift Station 3,000 mm lift height, 4,005 mm rail length

#### Ready to Elevate Your Production Line?

The EISENMANN 1998 Paintline is your gateway to streamlined coating processes, reduced downtime, and superior finish quality. Whether you're upgrading an existing facility or establishing a new production hub, this system offers unmatched value.



# **Technical Data:**

# **Technical Data:**

Control: SIEMENS

#### **Buyer Information:**

Condition: Very good condition Available: Q1 Sold as: EXW (Ex Works - Incoterm) VAT: 19 % Buyers Premium: 18 % Location: Germany



# Images:





































































































## **Asset-Trade**

Assessment and Sale of Used Assets world wide

Am Sonnenhof 16

47800 Krefeld

Germany

Tel.: +49 2151 32500 33