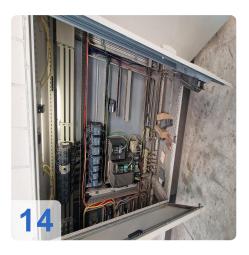

, 948 kW heater
- Exhaust Zone 5,000 m<sup>3</sup>/h exhaust, 2.55 kW electrical
- Paint Dryer 270 kW heating, 120°C max temp
- Conveyor System 1,500 kg load, 3 constant-speed drives
- Lift Station 3,000 mm lift height, 4,005 mm rail length

#### Ready to Elevate Your Production Line?

The EISENMANN 1998 Paintline is your gateway to streamlined coating processes, reduced downtime, and superior finish quality. Whether you're upgrading an existing facility or establishing a new production hub, this system offers unmatched value.



# **Technical Data:**

# **Technical Data:**

Control: SIEMENS

#### **Buyer Information:**

Condition: Very good condition Available: Q1 Sold as: EXW (Ex Works - Incoterm) VAT: 19 % Buyers Premium: 18 % Location: Germany



# Images:





































































































## **Asset-Trade**

Assessment and Sale of Used Assets world wide

Am Sonnenhof 16

47800 Krefeld

Germany

Tel.: +49 2151 32500 33