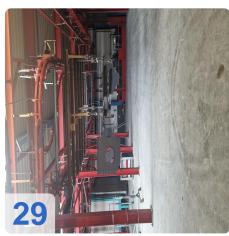

#### **Technical Data for EISENMANN :**

- Maximum payload per goods carrier: 1500 kg
- Length: 3200 mm
- Width: 1750 mm
- Height: 1500 mm
- Weight throughput:6000 kg/h
- Only 2 shift operation
- Full Rack of spare parts

#### Power & Free Conveyor System

- Max Load: 1,500 kg
- Chain Loops: 2 (for flexible workflow)
- Speed Drives: 3 (constant-speed operation)
- Ideal for Automotive Body Shops & Large-Scale Production
- Lift/Lower Station
  - Lift Height: 3,000 mm
  - Rail Length: Up to 4,005 mm
  - Transfer Speed: 2-12 m/min