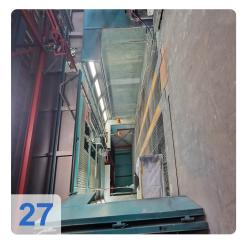

#### **Technical Data for EISENMANN :**

- Maximum payload per goods carrier: 1500 kg
- Length: 3200 mm
- Width: 1750 mm
- Height: 1500 mm
- Weight throughput:6000 kg/h
- Only 2 shift operation
- Full Rack of spare parts

#### Power & Free Conveyor System

- Max Load: 1,500 kg
- Chain Loops: 2 (for flexible workflow)
- Speed Drives: 3 (constant-speed operation)
- Ideal for Automotive Body Shops & Large-Scale Production
- Lift/Lower Station
  - Lift Height: 3,000 mm
  - Rail Length: Up to 4,005 mm
  - Transfer Speed: 2-12 m/min