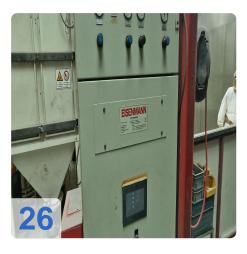

Zone 5,000 m<sup>3</sup>/h exhaust, 2.55 kW electrical
- Paint Dryer 270 kW heating, 120°C max temp
- Conveyor System 1,500 kg load, 3 constant-speed drives
- Lift Station 3,000 mm lift height, 4,005 mm rail length

#### Ready to Elevate Your Production Line?

The EISENMANN 1998 Paintline is your gateway to streamlined coating processes, reduced downtime, and superior finish quality. Whether you're upgrading an existing facility or establishing a new production hub, this system offers unmatched value.



# **Technical Data:**

# **Technical Data:**

Control: SIEMENS

#### **Buyer Information:**

Condition: Very good condition Available: Q1 Sold as: EXW (Ex Works - Incoterm) VAT: 19 % Buyers Premium: 18 % Location: Germany



# Images:





































































































## **Asset-Trade**

Assessment and Sale of Used Assets world wide

Am Sonnenhof 16

47800 Krefeld

Germany

Tel.: +49 2151 32500 33