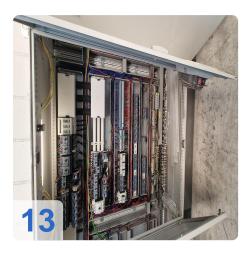

airflow, 948 kW heater
- Exhaust Zone 5,000 m<sup>3</sup>/h exhaust, 2.55 kW electrical
- Paint Dryer 270 kW heating, 120°C max temp
- Conveyor System 1,500 kg load, 3 constant-speed drives
- Lift Station 3,000 mm lift height, 4,005 mm rail length

#### Ready to Elevate Your Production Line?

The EISENMANN 1998 Paintline is your gateway to streamlined coating processes, reduced downtime, and superior finish quality. Whether you're upgrading an existing facility or establishing a new production hub, this system offers unmatched value.



# **Technical Data:**

# **Technical Data:**

Control: SIEMENS

#### **Buyer Information:**

Condition: Very good condition Available: Q1 Sold as: EXW (Ex Works - Incoterm) VAT: 19 % Buyers Premium: 18 % Location: Germany



# Images:





































































































## **Asset-Trade**

Assessment and Sale of Used Assets world wide

Am Sonnenhof 16

47800 Krefeld

Germany

Tel.: +49 2151 32500 33