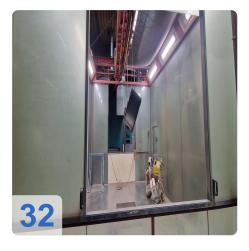

#### **Technical Data for EISENMANN :**

- Maximum payload per goods carrier: 1500 kg
- Length: 3200 mm
- Width: 1750 mm
- Height: 1500 mm
- Weight throughput:6000 kg/h
- Only 2 shift operation
- Full Rack of spare parts

#### Power & Free Conveyor System

- Max Load: 1,500 kg
- Chain Loops: 2 (for flexible workflow)
- Speed Drives: 3 (constant-speed operation)
- Ideal for Automotive Body Shops & Large-Scale Production
- Lift/Lower Station
  - Lift Height: 3,000 mm
  - Rail Length: Up to 4,005 mm
  - Transfer Speed: 2-12 m/min