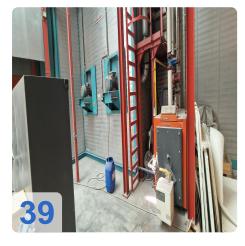

/h exhaust, 2.55 kW electrical
- Paint Dryer 270 kW heating, 120°C max temp
- Conveyor System 1,500 kg load, 3 constant-speed drives
- Lift Station 3,000 mm lift height, 4,005 mm rail length

#### Ready to Elevate Your Production Line?

The EISENMANN 1998 Paintline is your gateway to streamlined coating processes, reduced downtime, and superior finish quality. Whether you're upgrading an existing facility or establishing a new production hub, this system offers unmatched value.



# **Technical Data:**

# **Technical Data:**

Control: SIEMENS

#### **Buyer Information:**

Condition: Very good condition Available: Q1 Sold as: EXW (Ex Works - Incoterm) VAT: 19 % Buyers Premium: 18 % Location: Germany



# Images:





































































































## **Asset-Trade**

Assessment and Sale of Used Assets world wide

Am Sonnenhof 16

47800 Krefeld

Germany

Tel.: +49 2151 32500 33