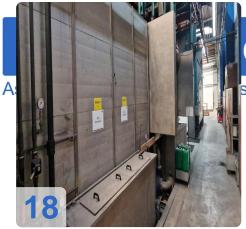

kW heater
- Exhaust Zone 5,000 m<sup>3</sup>/h exhaust, 2.55 kW electrical
- Paint Dryer 270 kW heating, 120°C max temp
- Conveyor System 1,500 kg load, 3 constant-speed drives
- Lift Station 3,000 mm lift height, 4,005 mm rail length

#### Ready to Elevate Your Production Line?

The EISENMANN 1998 Paintline is your gateway to streamlined coating processes, reduced downtime, and superior finish quality. Whether you're upgrading an existing facility or establishing a new production hub, this system offers unmatched value.



# **Technical Data:**

# **Technical Data:**

Control: SIEMENS

#### **Buyer Information:**

Condition: Very good condition Available: Q1 Sold as: EXW (Ex Works - Incoterm) VAT: 19 % Buyers Premium: 18 % Location: Germany



# Images:





































































































## **Asset-Trade**

Assessment and Sale of Used Assets world wide

Am Sonnenhof 16

47800 Krefeld

Germany

Tel.: +49 2151 32500 33