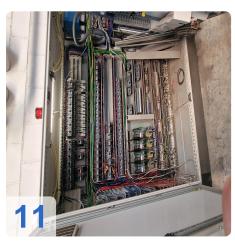

sup>/h airflow, 948 kW heater
- Exhaust Zone 5,000 m<sup>3</sup>/h exhaust, 2.55 kW electrical
- Paint Dryer 270 kW heating, 120°C max temp
- Conveyor System 1,500 kg load, 3 constant-speed drives
- Lift Station 3,000 mm lift height, 4,005 mm rail length

#### Ready to Elevate Your Production Line?

The EISENMANN 1998 Paintline is your gateway to streamlined coating processes, reduced downtime, and superior finish quality. Whether you're upgrading an existing facility or establishing a new production hub, this system offers unmatched value.



# **Technical Data:**

# **Technical Data:**

Control: SIEMENS

#### **Buyer Information:**

Condition: Very good condition Available: Q1 Sold as: EXW (Ex Works - Incoterm) VAT: 19 % Buyers Premium: 18 % Location: Germany



# Images:





































































































## **Asset-Trade**

Assessment and Sale of Used Assets world wide

Am Sonnenhof 16

47800 Krefeld

Germany

Tel.: +49 2151 32500 33