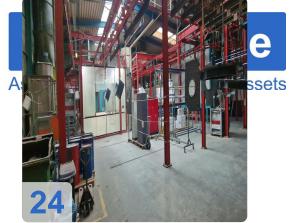

t Zone 5,000 m<sup>3</sup>/h exhaust, 2.55 kW electrical
- Paint Dryer 270 kW heating, 120°C max temp
- Conveyor System 1,500 kg load, 3 constant-speed drives
- Lift Station 3,000 mm lift height, 4,005 mm rail length

#### Ready to Elevate Your Production Line?

The EISENMANN 1998 Paintline is your gateway to streamlined coating processes, reduced downtime, and superior finish quality. Whether you're upgrading an existing facility or establishing a new production hub, this system offers unmatched value.



# **Technical Data:**

# **Technical Data:**

Control: SIEMENS

#### **Buyer Information:**

Condition: Very good condition Available: Q1 Sold as: EXW (Ex Works - Incoterm) VAT: 19 % Buyers Premium: 18 % Location: Germany



# Images:





































































































## **Asset-Trade**

Assessment and Sale of Used Assets world wide

Am Sonnenhof 16

47800 Krefeld

Germany

Tel.: +49 2151 32500 33