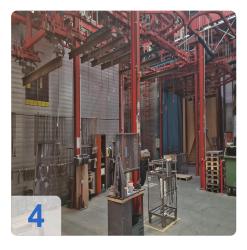

m<sup>3</sup>/h airflow, 948 kW heater
- Exhaust Zone 5,000 m<sup>3</sup>/h exhaust, 2.55 kW electrical
- Paint Dryer 270 kW heating, 120°C max temp
- Conveyor System 1,500 kg load, 3 constant-speed drives
- Lift Station 3,000 mm lift height, 4,005 mm rail length

#### Ready to Elevate Your Production Line?

The EISENMANN 1998 Paintline is your gateway to streamlined coating processes, reduced downtime, and superior finish quality. Whether you're upgrading an existing facility or establishing a new production hub, this system offers unmatched value.



# **Technical Data:**

# **Technical Data:**

Control: SIEMENS

#### **Buyer Information:**

Condition: Very good condition Available: Q1 Sold as: EXW (Ex Works - Incoterm) VAT: 19 % Buyers Premium: 18 % Location: Germany



# Images:





































































































## **Asset-Trade**

Assessment and Sale of Used Assets world wide

Am Sonnenhof 16

47800 Krefeld

Germany

Tel.: +49 2151 32500 33