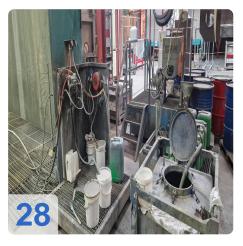

ne 5,000 m<sup>3</sup>/h exhaust, 2.55 kW electrical
- Paint Dryer 270 kW heating, 120°C max temp
- Conveyor System 1,500 kg load, 3 constant-speed drives
- Lift Station 3,000 mm lift height, 4,005 mm rail length

#### Ready to Elevate Your Production Line?

The EISENMANN 1998 Paintline is your gateway to streamlined coating processes, reduced downtime, and superior finish quality. Whether you're upgrading an existing facility or establishing a new production hub, this system offers unmatched value.



# **Technical Data:**

# **Technical Data:**

Control: SIEMENS

#### **Buyer Information:**

Condition: Very good condition Available: Q1 Sold as: EXW (Ex Works - Incoterm) VAT: 19 % Buyers Premium: 18 % Location: Germany



# Images:





































































































## **Asset-Trade**

Assessment and Sale of Used Assets world wide

Am Sonnenhof 16

47800 Krefeld

Germany

Tel.: +49 2151 32500 33