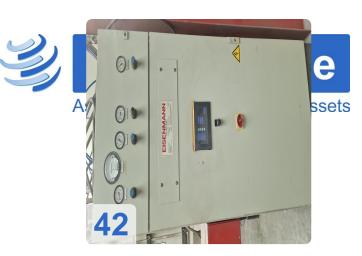

, 2.55 kW electrical
- Paint Dryer 270 kW heating, 120°C max temp
- Conveyor System 1,500 kg load, 3 constant-speed drives
- Lift Station 3,000 mm lift height, 4,005 mm rail length

#### Ready to Elevate Your Production Line?

The EISENMANN 1998 Paintline is your gateway to streamlined coating processes, reduced downtime, and superior finish quality. Whether you're upgrading an existing facility or establishing a new production hub, this system offers unmatched value.



# **Technical Data:**

# **Technical Data:**

Control: SIEMENS

#### **Buyer Information:**

Condition: Very good condition Available: Q1 Sold as: EXW (Ex Works - Incoterm) VAT: 19 % Buyers Premium: 18 % Location: Germany



# Images:





































































































## **Asset-Trade**

Assessment and Sale of Used Assets world wide

Am Sonnenhof 16

47800 Krefeld

Germany

Tel.: +49 2151 32500 33