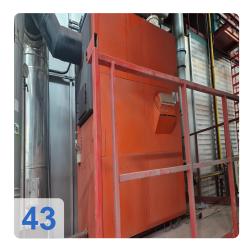

#### **Technical Data for EISENMANN :**

- Maximum payload per goods carrier: 1500 kg
- Length: 3200 mm
- Width: 1750 mm
- Height: 1500 mm
- Weight throughput:6000 kg/h
- Only 2 shift operation
- Full Rack of spare parts

#### More technical data per section see PDF

Inspection possible by appointment