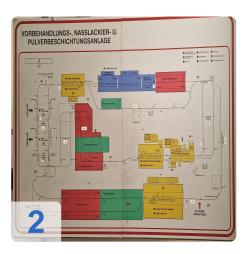

00 m<sup>3</sup>/h airflow, 948 kW heater
- Exhaust Zone 5,000 m<sup>3</sup>/h exhaust, 2.55 kW electrical
- Paint Dryer 270 kW heating, 120°C max temp
- Conveyor System 1,500 kg load, 3 constant-speed drives
- Lift Station 3,000 mm lift height, 4,005 mm rail length

#### Ready to Elevate Your Production Line?

The EISENMANN 1998 Paintline is your gateway to streamlined coating processes, reduced downtime, and superior finish quality. Whether you're upgrading an existing facility or establishing a new production hub, this system offers unmatched value.



# **Technical Data:**

# **Technical Data:**

Control: SIEMENS

#### **Buyer Information:**

Condition: Very good condition Available: Q1 Sold as: EXW (Ex Works - Incoterm) VAT: 19 % Buyers Premium: 18 % Location: Germany



# Images:





































































































## **Asset-Trade**

Assessment and Sale of Used Assets world wide

Am Sonnenhof 16

47800 Krefeld

Germany

Tel.: +49 2151 32500 33