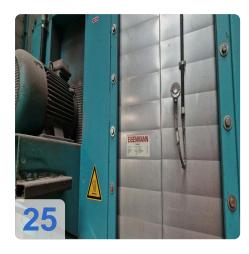

5,000 m<sup>3</sup>/h exhaust, 2.55 kW electrical
- Paint Dryer 270 kW heating, 120°C max temp
- Conveyor System 1,500 kg load, 3 constant-speed drives
- Lift Station 3,000 mm lift height, 4,005 mm rail length

#### Ready to Elevate Your Production Line?

The EISENMANN 1998 Paintline is your gateway to streamlined coating processes, reduced downtime, and superior finish quality. Whether you're upgrading an existing facility or establishing a new production hub, this system offers unmatched value.



# **Technical Data:**

# **Technical Data:**

Control: SIEMENS

#### **Buyer Information:**

Condition: Very good condition Available: Q1 Sold as: EXW (Ex Works - Incoterm) VAT: 19 % Buyers Premium: 18 % Location: Germany



# Images:





































































































## **Asset-Trade**

Assessment and Sale of Used Assets world wide

Am Sonnenhof 16

47800 Krefeld

Germany

Tel.: +49 2151 32500 33