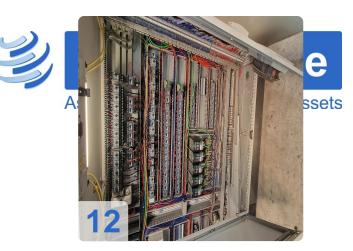

ow, 948 kW heater
- Exhaust Zone 5,000 m<sup>3</sup>/h exhaust, 2.55 kW electrical
- Paint Dryer 270 kW heating, 120°C max temp
- Conveyor System 1,500 kg load, 3 constant-speed drives
- Lift Station 3,000 mm lift height, 4,005 mm rail length

#### Ready to Elevate Your Production Line?

The EISENMANN 1998 Paintline is your gateway to streamlined coating processes, reduced downtime, and superior finish quality. Whether you're upgrading an existing facility or establishing a new production hub, this system offers unmatched value.



# **Technical Data:**

# **Technical Data:**

Control: SIEMENS

#### **Buyer Information:**

Condition: Very good condition Available: Q1 Sold as: EXW (Ex Works - Incoterm) VAT: 19 % Buyers Premium: 18 % Location: Germany



# Images:





































































































## **Asset-Trade**

Assessment and Sale of Used Assets world wide

Am Sonnenhof 16

47800 Krefeld

Germany

Tel.: +49 2151 32500 33