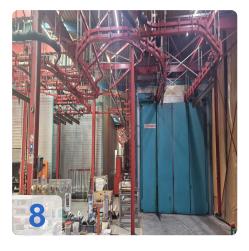

#### **Technical Data for EISENMANN :**

- Maximum payload per goods carrier: 1500 kg
- Length: 3200 mm
- Width: 1750 mm
- Height: 1500 mm
- Weight throughput:6000 kg/h
- Only 2 shift operation
- Full Rack of spare parts

#### • Exhaust Zone

- Efficient Exhaust: 5,000 m<sup>3</sup>/h (fresh/exhaust air)
- Solvent Capacity: Up to 2,690 g/h
- Energy-Efficient Design: 2.55 kW electrical connection
- Paint Dryer
  - Direct Gas Heating: 270 kW (natural gas)
  - Max Temperature: 120°C
  - Recirculating Air: 1,150–1,440 m<sup>3</sup>/h
  - Adaptable to High-Volume Coating Needs

#### Power & Free Conveyor System

- Max Load: 1,500 kg
- Chain Loops: 2 (for flexible workflow)
- Speed Drives: 3 (constant-speed operation)
- Ideal for Automotive Body Shops & Large-Scale Production
- Lift/Lower Station
  - Lift Height: 3,000 mm
  - Rail Length: Up to 4,005 mm
  - Transfer Speed: 2-12 m/min