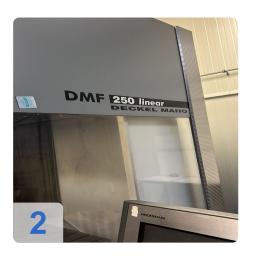

# Used DMG Deckel Maho type DMF 250 linear traveling column machine

Are you looking for a high-performance DMG Deckel Maho DMF 250 used for your production? This used precision machining center offers excellent quality and efficiency for demanding machining tasks. It is a traveling column machine with a Heidenhein TNC 530 CNC control, which ensures precise and fast machining.

Operating code: 58.528/37.117
CNC control Heidenhain TNC 530