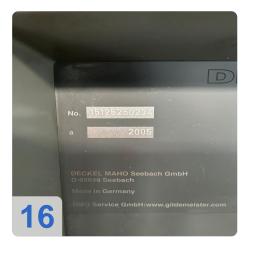

Operating code: 58.528/37.117
CNC control Heidenhain TNC 530

#### **Technical Data:**

Control: TNC 530

Machine Hours: 58.528 hrs. Spindle Hours: 37.117 hrs. Spindle Speed: 12.000 rpm Tool Holder: HSK-A63 Tool Capacity: 30 x