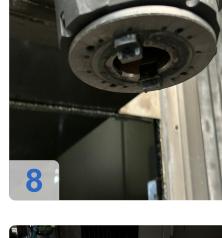

#### Technical data:

- Travels X/Y/Z: 2500 x 900 x 800mm
- Linear drive in the X-axis
- Feed rates: 20.000 m/min
- Work table LxW: 3100 x 900 mm, 9 T-slots,
- Table load in kg: 3000 kg
- NC rotary table:
  - Rotary table:800x600 mm
  - o max. table load: 500 kg
  - o rotatable C: 360 °
  - o 9 T-slot
- Spindle speed: 12000 rpm
- Spindle powermax: 35kW
- Knoll Chip conveyor
- Tool changer:
  - Number of tool positions 30 pos.
  - HSK A63 tool holder
  - o max. tool weight 6.0 kg
  - o max. tool length 360 mm
  - o max, tool diameter 80 / 130 mm

### **Special features:**

- Knoll chip conveyor for smooth and efficient operation.
- Tool holder: HSK A63 for holding a wide range of tools.
- NC rotary table with a maximum table load of 500 kg ideal for complex machining requirements.