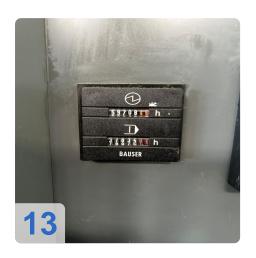

#### **Technical Data:**

Control: TNC 530

Machine Hours: 58.528 hrs. Spindle Hours: 37.117 hrs. Spindle Speed: 12.000 rpm Tool Holder: HSK-A63 Tool Capacity: 30 x