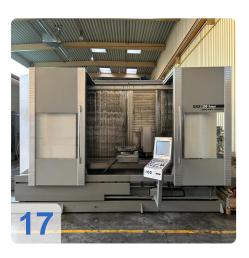

# Used DMG Deckel Maho type DMF 250 linear traveling column machine

Are you looking for a high-performance DMG Deckel Maho DMF 250 used for your production? This used precision machining center offers excellent quality and efficiency for demanding machining tasks. It is a traveling column machine with a Heidenhein TNC 530 CNC control, which ensures precise and fast machining.

# **Dimensions and Weight:**

Height: 2.870 mm Width: 3.392 mm Length: 5.780 mm Weight: 25.000 kg