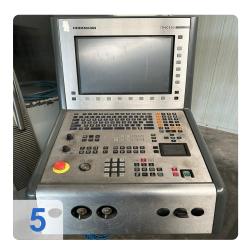

Operating code: 58.528/37.117
CNC control Heidenhain TNC 530

#### **Technical Data:**

Control: TNC 530

Machine Hours: 58.528 hrs. Spindle Hours: 37.117 hrs. Spindle Speed: 12.000 rpm Tool Holder: HSK-A63 Tool Capacity: 30 x