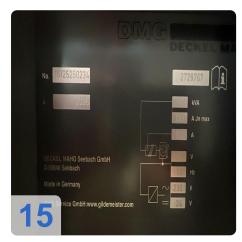

Operating code: 58.528/37.117
CNC control Heidenhain TNC 530

#### **Technical Data:**

Control: TNC 530

Machine Hours: 58.528 hrs. Spindle Hours: 37.117 hrs. Spindle Speed: 12.000 rpm Tool Holder: HSK-A63 Tool Capacity: 30 x