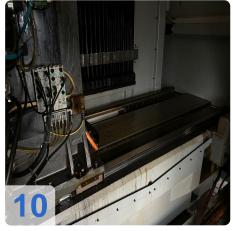

#### Technical data:

- Travels X/Y/Z: 2500 x 900 x 800mm
- Linear drive in the X-axis
- Feed rates: 20.000 m/min
- Work table LxW: 3100 x 900 mm, 9 T-slots,
- Table load in kg: 3000 kg
- NC rotary table:
  - Rotary table:800x600 mm
  - o max. table load: 500 kg
  - o rotatable C: 360 °
  - o 9 T-slot
- Spindle speed: 12000 rpm
- Spindle powermax: 35kW
- Knoll Chip conveyor
- Tool changer:
  - Number of tool positions 30 pos.
  - HSK A63 tool holder
  - o max. tool weight 6.0 kg
  - o max. tool length 360 mm
  - o max, tool diameter 80 / 130 mm

#### **Travels:**

X-Axis: 2.500 mm Y-Axis: 900mm Z-Axis: 800 mm