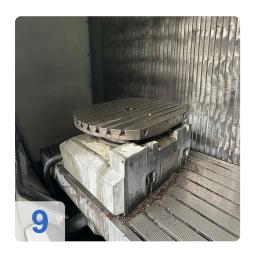

#### Technical data:

- Travels X/Y/Z: 2500 x 900 x 800mm
- Linear drive in the X-axis
- Feed rates: 20.000 m/min
- Work table LxW: 3100 x 900 mm, 9 T-slots,
- Table load in kg: 3000 kg
- NC rotary table:
  - Rotary table:800x600 mm
  - o max. table load: 500 kg
  - o rotatable C: 360 °
  - o 9 T-slot
- Spindle speed: 12000 rpm
- Spindle powermax: 35kW
- Knoll Chip conveyor
- Tool changer:
  - Number of tool positions 30 pos.
  - HSK A63 tool holder
  - o max. tool weight 6.0 kg
  - o max. tool length 360 mm
  - o max, tool diameter 80 / 130 mm