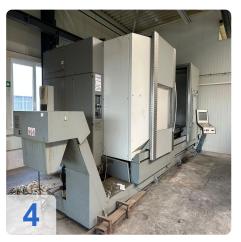

# Used DMG Deckel Maho type DMF 250 linear traveling column machine

Are you looking for a high-performance DMG Deckel Maho DMF 250 used for your production? This used precision machining center offers excellent quality and efficiency for demanding machining tasks. It is a traveling column machine with a Heidenhein TNC 530 CNC control, which ensures precise and fast machining.

# **Dimensions and Weight:**

Height: 2.870 mm Width: 3.392 mm Length: 5.780 mm Weight: 25.000 kg