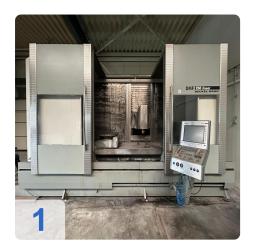

# Used DMG Deckel Maho type DMF 250 linear traveling column machine

Are you looking for a high-performance DMG Deckel Maho DMF 250 used for your production? This used precision machining center offers excellent quality and efficiency for demanding machining tasks. It is a traveling column machine with a Heidenhein TNC 530 CNC control, which ensures precise and fast machining.

#### Technical data:

- Travels X/Y/Z: 2500 x 900 x 800mm
- Linear drive in the X-axis
- Feed rates: 20.000 m/min
- Work table LxW: 3100 x 900 mm, 9 T-slots,
- Table load in kg: 3000 kg
- NC rotary table:
  - Rotary table:800x600 mm
  - o max. table load: 500 kg
  - o rotatable C: 360 °
  - o 9 T-slot
- Spindle speed: 12000 rpm
- Spindle powermax: 35kW
- Knoll Chip conveyor
- Tool changer:
  - Number of tool positions 30 pos.
  - HSK A63 tool holder
  - o max. tool weight 6.0 kg
  - o max. tool length 360 mm
  - o max, tool diameter 80 / 130 mm