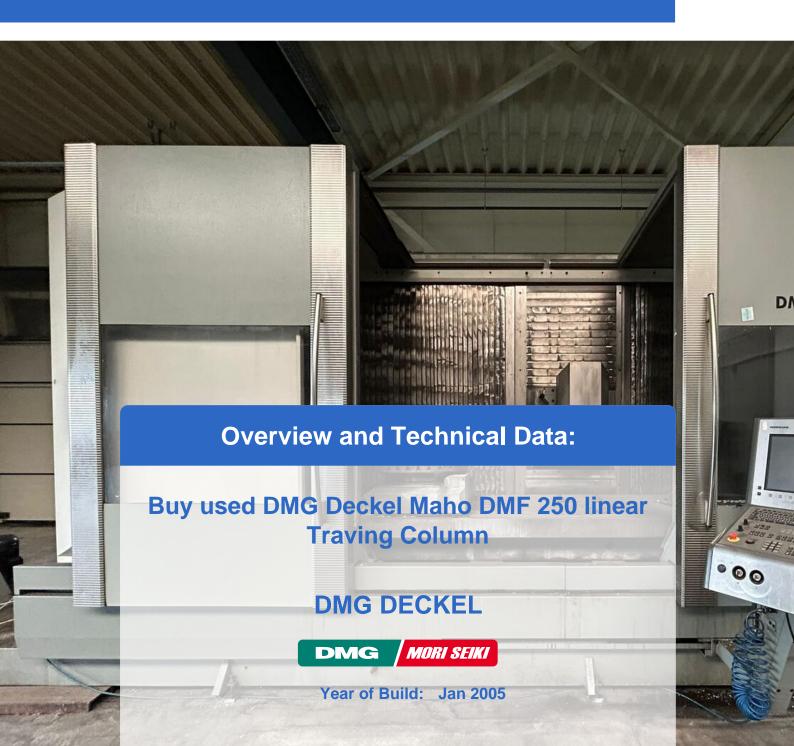

# Used DMG Deckel Maho type DMF 250 linear traveling column machine

Are you looking for a high-performance DMG Deckel Maho DMF 250 used for your production? This used precision machining center offers excellent quality and efficiency for demanding machining tasks. It is a traveling column machine with a Heidenhein TNC 530 CNC control, which ensures precise and fast machining.

#### Technical data:

- Travels X/Y/Z: 2500 x 900 x 800mm
- Linear drive in the X-axis
- Feed rates: 20.000 m/min
- Work table LxW: 3100 x 900 mm, 9 T-slots,
- Table load in kg: 3000 kg
- NC rotary table:
  - Rotary table:800x600 mm
  - o max. table load: 500 kg
  - o rotatable C: 360 °
  - o 9 T-slot
- Spindle speed: 12000 rpm
- Spindle powermax: 35kW
- Knoll Chip conveyor
- Tool changer:
  - Number of tool positions 30 pos.
  - HSK A63 tool holder
  - o max. tool weight 6.0 kg
  - o max. tool length 360 mm
  - o max, tool diameter 80 / 130 mm