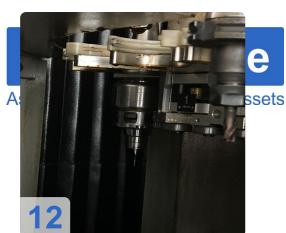

#### Technical data:

- Travels X/Y/Z: 2500 x 900 x 800mm
- Linear drive in the X-axis
- Feed rates: 20.000 m/min
- Work table LxW: 3100 x 900 mm, 9 T-slots,
- Table load in kg: 3000 kg
- NC rotary table:
  - Rotary table:800x600 mm
  - o max. table load: 500 kg
  - o rotatable C: 360 °
  - o 9 T-slot
- Spindle speed: 12000 rpm
- Spindle powermax: 35kW
- Knoll Chip conveyor
- Tool changer:
  - Number of tool positions 30 pos.
  - HSK A63 tool holder
  - o max. tool weight 6.0 kg
  - o max. tool length 360 mm
  - o max, tool diameter 80 / 130 mm

### **Special features:**

- Knoll chip conveyor for smooth and efficient operation.
- Tool holder: HSK A63 for holding a wide range of tools.
- NC rotary table with a maximum table load of 500 kg ideal for complex machining requirements.