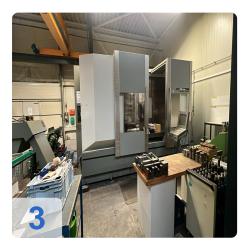

# Used DMG Deckel Maho type DMF 250 linear traveling column machine

Are you looking for a high-performance DMG Deckel Maho DMF 250 used for your production? This used precision machining center offers excellent quality and efficiency for demanding machining tasks. It is a traveling column machine with a Heidenhein TNC 530 CNC control, which ensures precise and fast machining.

#### Technical data:

- Travels X/Y/Z: 2500 x 900 x 800mm
- Linear drive in the X-axis
- Feed rates: 20.000 m/min
- Work table LxW: 3100 x 900 mm, 9 T-slots,
- Table load in kg: 3000 kg
- NC rotary table:
  - Rotary table:800x600 mm
  - o max. table load: 500 kg
  - o rotatable C: 360 °
  - o 9 T-slot
- Spindle speed: 12000 rpm
- Spindle powermax: 35kW
- Knoll Chip conveyor
- Tool changer:
  - Number of tool positions 30 pos.
  - HSK A63 tool holder
  - o max. tool weight 6.0 kg
  - o max. tool length 360 mm
  - o max, tool diameter 80 / 130 mm