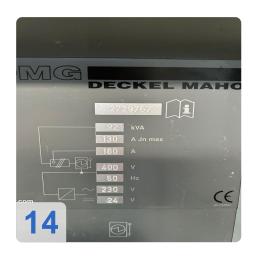

Operating code: 58.528/37.117
CNC control Heidenhain TNC 530

#### **Technical Data:**

Control: TNC 530

Machine Hours: 58.528 hrs. Spindle Hours: 37.117 hrs. Spindle Speed: 12.000 rpm Tool Holder: HSK-A63 Tool Capacity: 30 x