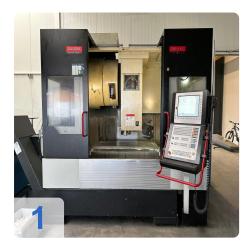

rs you the ideal blend of precision and performance. Benefit from a reliable machine that will take your production to the next level.

Contact us today to find out more about buying this high-precision CNC vertical machining center or to arrange a viewing.



# **Technical Data:**

#### **Technical Data:**

Control: TNC 530

Machine Hours: 16 hrs. Spindle Hours: 12.154 hrs. Spindle Speed: 10.300 rpm

Tool Holder: SK40 Tool Capacity: 48 x

#### **Travels:**

X-Axis: 1.020 mm Y-Axis: 600mm Z-Axis: 560 mm

# **Dimensions and Weight:**

Height: 2.200 mm Width: 2.650 mm Length: 2.825 mm Weight: 9.500 kg

### **Buyer Information:**

Condition: Very good condition

Availability: Immediately

Sold as:

EXW (Ex Works - Incoterm)

VAT: 19 %

Buyers Premium: 18 % Location: Germany



# **Images:**





























# Video:



Generated on 09.09.2025 Page 8





**Asset-Trade** 

**Assessment and Sale of Used Assets world wide** 

**Am Sonnenhof 16** 

47800 Krefeld

**Germany** 

Tel.: +49 2151 32500 33