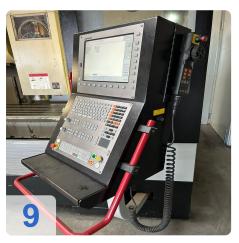

- The machine is in excellent condition
- Control: CNC Heidenhain TNC 530 for precise control and easy operation.
- Operation: 16,357 hours

#### **Technical Data:**

Control: TNC 530

Machine Hours: 16 hrs. Spindle Hours: 12.154 hrs. Spindle Speed: 10.300 rpm

Tool Holder: SK40 Tool Capacity: 48 x