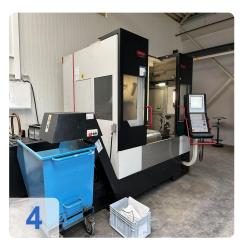

# Used QUASER MV 204 V / 12 B CNC vertical machining center - Precise and powerful

Are you looking for a reliable used QUASER MV 204 V to support your production efficiently? This CNC vertical machining center for sale offers you outstanding precision and performance with a compact footprint. The MV series of vertical machining centers impresses with its high speed and robust design for the most demanding machining tasks.

#### **Technical Data:**

• XYZ – ca. 1.200/700/600mm

• Spindle speed: 12 000 rpm

Clamping surface: 1,400 x 700 mm
Max. workpiece weight:1,000 kg

Weight: 9500 kgTollholder: 48x

Chip Conveyor AME, Typ SB 250

#### **Travels:**

X-Axis: 1.020 mm Y-Axis: 600mm Z-Axis: 560 mm

# **Dimensions and Weight:**

Height: 2.200 mm Width: 2.650 mm Length: 2.825 mm Weight: 9.500 kg