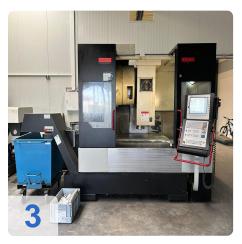

you the ideal blend of precision and performance. Benefit from a reliable machine that will take your production to the next level.

Contact us today to find out more about buying this high-precision CNC vertical machining center or to arrange a viewing.



# **Technical Data:**

#### **Technical Data:**

Control: TNC 530

Machine Hours: 16 hrs. Spindle Hours: 12.154 hrs. Spindle Speed: 10.300 rpm

Tool Holder: SK40 Tool Capacity: 48 x

#### **Travels:**

X-Axis: 1.020 mm Y-Axis: 600mm Z-Axis: 560 mm

# **Dimensions and Weight:**

Height: 2.200 mm Width: 2.650 mm Length: 2.825 mm Weight: 9.500 kg

### **Buyer Information:**

Condition: Very good condition

Availability: Immediately

Sold as:

EXW (Ex Works - Incoterm)

VAT: 19 %

Buyers Premium: 18 % Location: Germany



# **Images:**





























# Video:



Generated on 09.09.2025 Page 8





**Asset-Trade** 

**Assessment and Sale of Used Assets world wide** 

**Am Sonnenhof 16** 

47800 Krefeld

**Germany** 

Tel.: +49 2151 32500 33