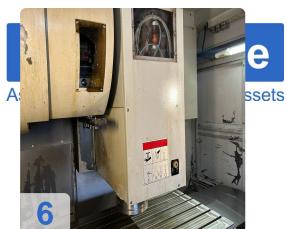

#### **Technical Data:**

Control: TNC 530

Machine Hours: 16 hrs. Spindle Hours: 12.154 hrs. Spindle Speed: 10.300 rpm

Tool Holder: SK40 Tool Capacity: 48 x