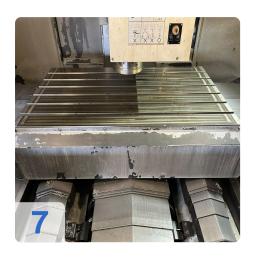

#### **Technical Data:**

• XYZ – ca. 1.200/700/600mm

• Spindle speed: 12 000 rpm

Clamping surface: 1,400 x 700 mm
Max. workpiece weight:1,000 kg

Weight: 9500 kgTollholder: 48x

Chip Conveyor AME, Typ SB 250