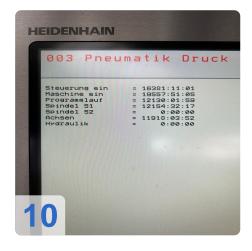

#### **Technical Data:**

Control: TNC 530

Machine Hours: 16 hrs. Spindle Hours: 12.154 hrs. Spindle Speed: 10.300 rpm

Tool Holder: SK40 Tool Capacity: 48 x