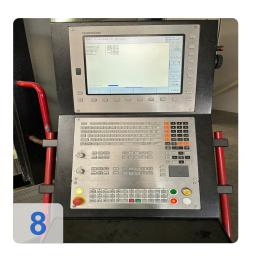

- The machine is in excellent condition
- Control: CNC Heidenhain TNC 530 for precise control and easy operation.
- Operation: 16,357 hours

#### **Technical Data:**

Control: TNC 530

Machine Hours: 16 hrs. Spindle Hours: 12.154 hrs. Spindle Speed: 10.300 rpm

Tool Holder: SK40 Tool Capacity: 48 x