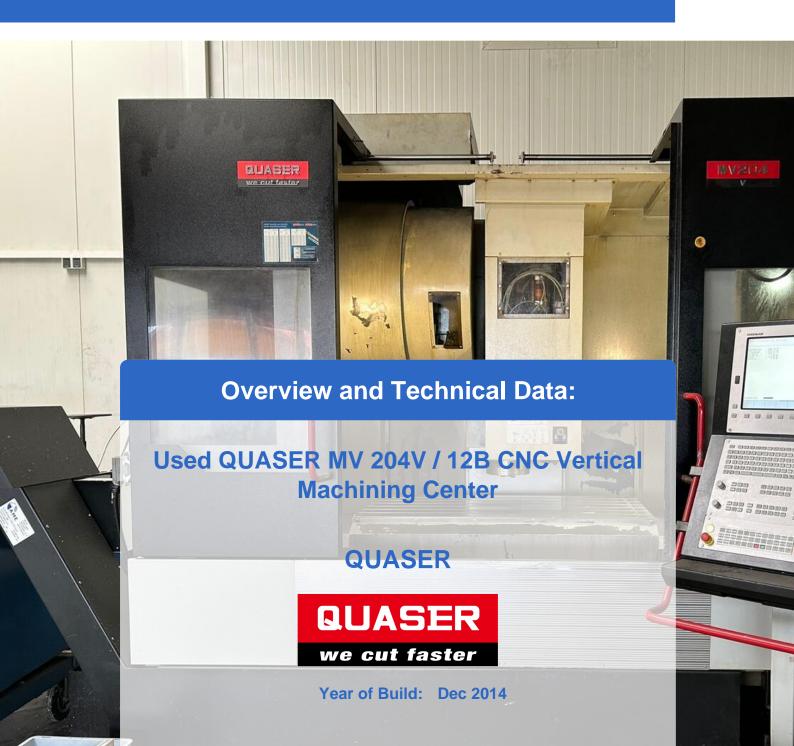

# Used QUASER MV 204 V / 12 B CNC vertical machining center - Precise and powerful

Are you looking for a reliable used QUASER MV 204 V to support your production efficiently? This CNC vertical machining center for sale offers you outstanding precision and performance with a compact footprint. The MV series of vertical machining centers impresses with its high speed and robust design for the most demanding machining tasks.

- The machine is in excellent condition
- Control: CNC Heidenhain TNC 530 for precise control and easy operation.
- Operation: 16,357 hours