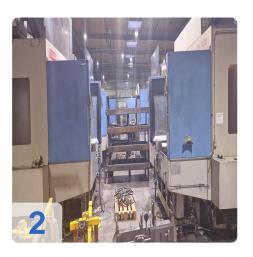

# Used TOYODA FH 80S - Horizontal Machine Center 4-Axis for Sale

Discover the TOYODA FH 80S used - a high-quality horizontal machining center with 4 axes. Ideal for precise and efficient machining, this TOYODA horizontal machining center offers impressive technical features:

#### 4x Machines Available build 05/2005 to 06/2006

• Dimensions: 5,000 X 7,500 X 4,000 mm

• Weight: 21.000 kg

Machine to be inspected under power by appointment.

If you are looking to buy a horizontal machining center, we offer these used horizontal machining centers in Germany. These machines are ideal for manufacturing and industrial applications. View the 4-axis horizontal machining centers by appointment and benefit from their robust construction and high precision.