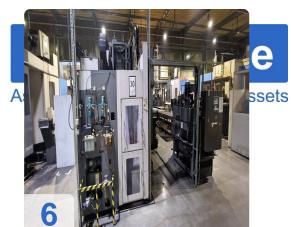

# Used TOYODA FH 80S - Horizontal Machine Center 4-Axis for Sale

Discover the TOYODA FH 80S used - a high-quality horizontal machining center with 4 axes. Ideal for precise and efficient machining, this TOYODA horizontal machining center offers impressive technical features:

#### 4x Machines Available build 05/2005 to 06/2006

#### Technical Data:

- Travel distances:
  - X-Axis: 1.350 mmY-Axis: 1.150 mmZ-Axis: 1.150 mm
  - B-4th axis: = 1 degrees
  - Distance between spindle nose & table center: 200~1350 mm
  - o Fast Travel 24 m / minute
- Table with 2 Pallets:
  - o Table size: 800 x 800 mm
  - o Table load: 2500 kg
- Spindel:
  - Spindle speed: 10 6,000 rpm
  - Spindle power: 37Kw
  - o Torque: 600 Nm
- Tool Holder / ATC magazine:
  - Number of tools: 40 pcs CHAIN-TYPE.
  - o Tool holder: SK50
  - Max tool length: 550mm
  - Tool changeover time: 20 sec (15kg)
  - max Tool Weight: 35kg
- KNOLL high pressure system: IKZ 80 bar
- Coolant tank: 650Liter
- · Chip conveyor