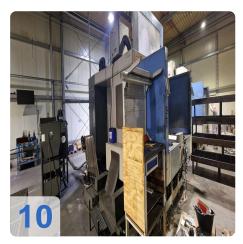

# Used TOYODA FH 80S - Horizontal Machine Center 4-Axis for Sale

Discover the TOYODA FH 80S used - a high-quality horizontal machining center with 4 axes. Ideal for precise and efficient machining, this TOYODA horizontal machining center offers impressive technical features:

• Dimensions: 5,000 X 7,500 X 4,000 mm

• Weight: 21.000 kg

Machine to be inspected under power by appointment.

If you are looking to buy a horizontal machining center, we offer these used horizontal machining centers in Germany. These machines are ideal for manufacturing and industrial applications. View the 4-axis horizontal machining centers by appointment and benefit from their robust construction and high precision.