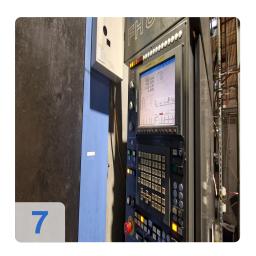

CNC Contols: FANUC Series 16i-MB

#### **Technical Data:**

Control: Series 16i

Spindle Speed: 6.000 rpm

Tool Holder: SK50 Tool Capacity: 40 x