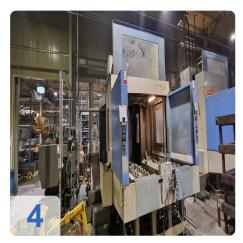

# Used TOYODA FH 80S - Horizontal Machine Center 4-Axis for Sale

Discover the TOYODA FH 80S used - a high-quality horizontal machining center with 4 axes. Ideal for precise and efficient machining, this TOYODA horizontal machining center offers impressive technical features:

#### 4x Machines Available build 05/2005 to 06/2006

#### Technical Data:

- Travel distances:
  - X-Axis: 1.350 mmY-Axis: 1.150 mmZ-Axis: 1.150 mm
  - B-4th axis: = 1 degrees
  - Distance between spindle nose & table center: 200~1350 mm
  - o Fast Travel 24 m / minute
- Table with 2 Pallets:
  - o Table size: 800 x 800 mm
  - o Table load: 2500 kg
- Spindel:
  - Spindle speed: 10 6,000 rpm
  - Spindle power: 37Kw
  - o Torque: 600 Nm
- Tool Holder / ATC magazine:
  - Number of tools: 40 pcs CHAIN-TYPE.
  - o Tool holder: SK50
  - Max tool length: 550mm
  - Tool changeover time: 20 sec (15kg)
  - max Tool Weight: 35kg
- KNOLL high pressure system: IKZ 80 bar
- Coolant tank: 650Liter
- · Chip conveyor