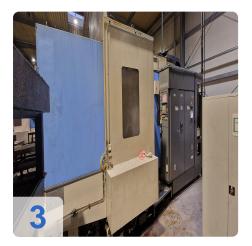

# Used TOYODA FH 80S - Horizontal Machine Center 4-Axis for Sale

Discover the TOYODA FH 80S used - a high-quality horizontal machining center with 4 axes. Ideal for precise and efficient machining, this TOYODA horizontal machining center offers impressive technical features:

#### Technical Data:

- Travel distances:
  - X-Axis: 1.350 mmY-Axis: 1.150 mmZ-Axis: 1.150 mm
  - B-4th axis: = 1 degrees
  - Distance between spindle nose & table center: 200~1350 mm
  - o Fast Travel 24 m / minute
- Table with 2 Pallets:
  - o Table size: 800 x 800 mm
  - o Table load: 2500 kg
- Spindel:
  - Spindle speed: 10 6,000 rpm
  - Spindle power: 37Kw
  - o Torque: 600 Nm
- Tool Holder / ATC magazine:
  - Number of tools: 40 pcs CHAIN-TYPE.
  - o Tool holder: SK50
  - Max tool length: 550mm
  - Tool changeover time: 20 sec (15kg)
  - max Tool Weight: 35kg
- KNOLL high pressure system: IKZ 80 bar
- Coolant tank: 650Liter
- · Chip conveyor

• Dimensions: 5,000 X 7,500 X 4,000 mm

• Weight: 21.000 kg

Machine to be inspected under power by appointment.

If you are looking to buy a horizontal machining center, we offer these used horizontal machining centers in Germany. These machines are ideal for manufacturing and industrial applications. View the 4-axis horizontal machining centers by appointment and benefit from their robust construction and high precision.