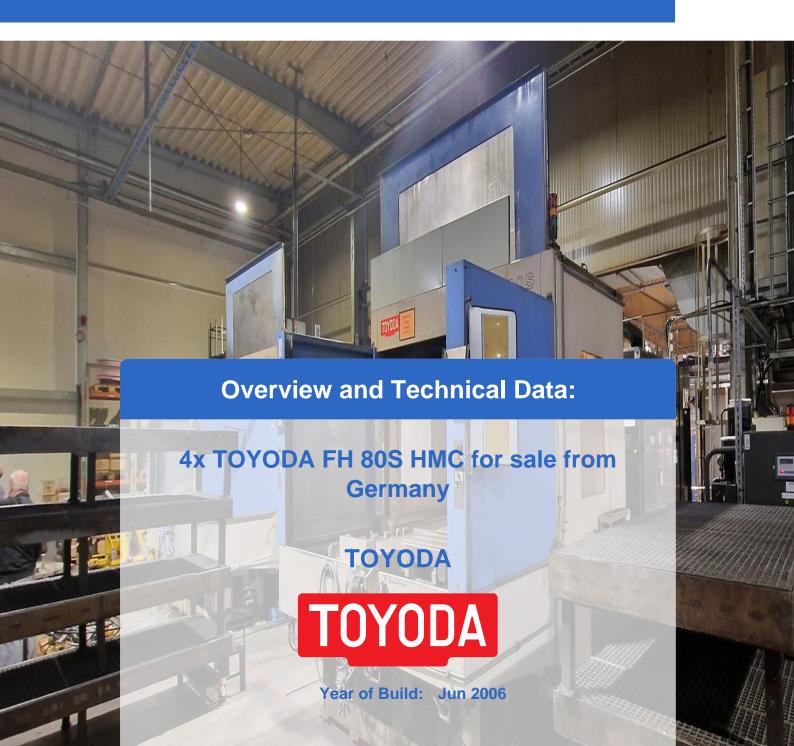

# Used TOYODA FH 80S - Horizontal Machine Center 4-Axis for Sale

Discover the TOYODA FH 80S used - a high-quality horizontal machining center with 4 axes. Ideal for precise and efficient machining, this TOYODA horizontal machining center offers impressive technical features:

#### Technical Data:

- Travel distances:
  - X-Axis: 1.350 mmY-Axis: 1.150 mmZ-Axis: 1.150 mm
  - B-4th axis: = 1 degrees
  - Distance between spindle nose & table center: 200~1350 mm
  - o Fast Travel 24 m / minute
- Table with 2 Pallets:
  - o Table size: 800 x 800 mm
  - o Table load: 2500 kg
- Spindel:
  - Spindle speed: 10 6,000 rpm
  - Spindle power: 37Kw
  - o Torque: 600 Nm
- Tool Holder / ATC magazine:
  - Number of tools: 40 pcs CHAIN-TYPE.
  - o Tool holder: SK50
  - Max tool length: 550mm
  - Tool changeover time: 20 sec (15kg)
  - max Tool Weight: 35kg
- KNOLL high pressure system: IKZ 80 bar
- Coolant tank: 650Liter
- · Chip conveyor

• Dimensions: 5,000 X 7,500 X 4,000 mm

• Weight: 21.000 kg

Machine to be inspected under power by appointment.

If you are looking to buy a horizontal machining center, we offer these used horizontal machining centers in Germany. These machines are ideal for manufacturing and industrial applications. View the 4-axis horizontal machining centers by appointment and benefit from their robust construction and high precision.