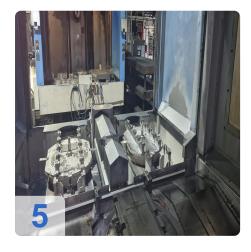

# Used TOYODA FH 80S - Horizontal Machine Center 4-Axis for Sale

Discover the TOYODA FH 80S used - a high-quality horizontal machining center with 4 axes. Ideal for precise and efficient machining, this TOYODA horizontal machining center offers impressive technical features:

#### Technical Data:

- Travel distances:
  - X-Axis: 1.350 mmY-Axis: 1.150 mmZ-Axis: 1.150 mm
  - B-4th axis: = 1 degrees
  - Distance between spindle nose & table center: 200~1350 mm
  - o Fast Travel 24 m / minute
- Table with 2 Pallets:
  - o Table size: 800 x 800 mm
  - o Table load: 2500 kg
- Spindel:
  - Spindle speed: 10 6,000 rpm
  - Spindle power: 37Kw
  - o Torque: 600 Nm
- Tool Holder / ATC magazine:
  - Number of tools: 40 pcs CHAIN-TYPE.
  - o Tool holder: SK50
  - Max tool length: 550mm
  - Tool changeover time: 20 sec (15kg)
  - max Tool Weight: 35kg
- KNOLL high pressure system: IKZ 80 bar
- Coolant tank: 650Liter
- · Chip conveyor

• Dimensions: 5,000 X 7,500 X 4,000 mm

• Weight: 21.000 kg

Machine to be inspected under power by appointment.

If you are looking to buy a horizontal machining center, we offer these used horizontal machining centers in Germany. These machines are ideal for manufacturing and industrial applications. View the 4-axis horizontal machining centers by appointment and benefit from their robust construction and high precision.