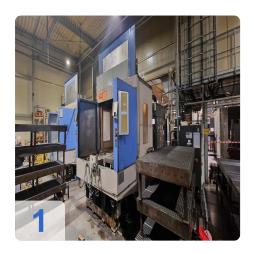

# Used TOYODA FH 80S - Horizontal Machine Center 4-Axis for Sale

Discover the TOYODA FH 80S used - a high-quality horizontal machining center with 4 axes. Ideal for precise and efficient machining, this TOYODA horizontal machining center offers impressive technical features:

#### Technical Data:

- Travel distances:
  - X-Axis: 1.350 mmY-Axis: 1.150 mmZ-Axis: 1.150 mm
  - B-4th axis: = 1 degrees
  - Distance between spindle nose & table center: 200~1350 mm
  - o Fast Travel 24 m / minute
- Table with 2 Pallets:
  - o Table size: 800 x 800 mm
  - o Table load: 2500 kg
- Spindel:
  - Spindle speed: 10 6,000 rpm
  - Spindle power: 37Kw
  - o Torque: 600 Nm
- Tool Holder / ATC magazine:
  - Number of tools: 40 pcs CHAIN-TYPE.
  - o Tool holder: SK50
  - Max tool length: 550mm
  - Tool changeover time: 20 sec (15kg)
  - max Tool Weight: 35kg
- KNOLL high pressure system: IKZ 80 bar
- Coolant tank: 650Liter
- · Chip conveyor

• Dimensions: 5,000 X 7,500 X 4,000 mm

• Weight: 21.000 kg

Machine to be inspected under power by appointment.

If you are looking to buy a horizontal machining center, we offer these used horizontal machining centers in Germany. These machines are ideal for manufacturing and industrial applications. View the 4-axis horizontal machining centers by appointment and benefit from their robust construction and high precision.