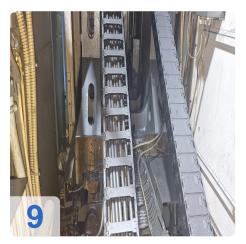

#### Technical Data:

- Travel distances:
  - X-Axis: 1.350 mmY-Axis: 1.150 mmZ-Axis: 1.150 mm
  - B-4th axis: = 1 degrees
  - Distance between spindle nose & table center: 200~1350 mm
  - o Fast Travel 24 m / minute
- Table with 2 Pallets:
  - o Table size: 800 x 800 mm
  - o Table load: 2500 kg
- Spindel:
  - Spindle speed: 10 6,000 rpm
  - Spindle power: 37Kw
  - o Torque: 600 Nm
- Tool Holder / ATC magazine:
  - Number of tools: 40 pcs CHAIN-TYPE.
  - o Tool holder: SK50
  - Max tool length: 550mm
  - Tool changeover time: 20 sec (15kg)
  - max Tool Weight: 35kg
- KNOLL high pressure system: IKZ 80 bar
- Coolant tank: 650Liter
- · Chip conveyor