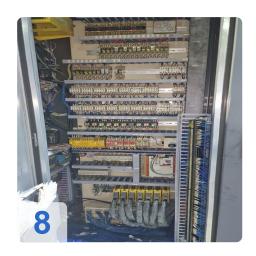

CNC Contols: FANUC Series 16i-MB

#### **Technical Data:**

Control: Series 16i

Spindle Speed: 6.000 rpm

Tool Holder: SK50 Tool Capacity: 40 x