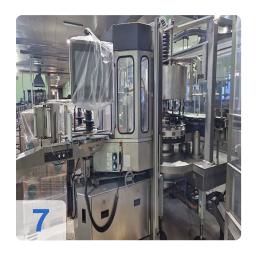

### Filling and Packaging Equipment

Innofill DRV VF-NH PET 60/15SV; 36pi Innofill DRV VF-NH PET 60/15SV; 36pi

Oriented Cap Feeding System

Fill Height and Cap Inspection

Innopro Paramix C 19/T32-14

Orientated cap feeding system

Fillheight and cap inspection

Innopro Paramix C 19/T32-14

Connection of Finished Product Discharge Connection of finished product discharge

through Double-Walled Rotary Valve through double-walled rotary valve