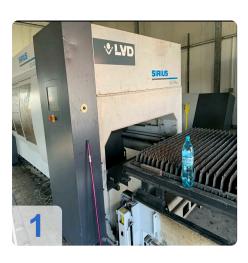

- CNC controls: Fanuc series 160i-LB
- Number of operating hours of the laser source: 27,613 hours
- New vacuum pump 11.2023
- New mirrors in the optical path 04.2023

Technical data of the LVD Sirius Plus 3015:

### **Technical Data:**

Control: FANUC Machine Hours: 27613