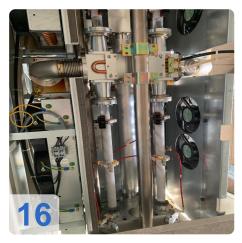

ine offers the perfect combination of performance and value for money. With innovative features such as capacitive height sensing and constant beam length system, it is ideal for companies in Germany looking for a reliable solution.

The machine is still in operation and can be viewed by appointment. For those looking for used laser cutting machines Germany, this is an excellent option.



# **Technical Data:**

### **Technical Data:**

Control: FANUC Machine Hours: 27613

#### **Dimensions and Weight:**

Height: 2.200 mm Length: 11.750 mm Width: 4.900 mm Weight: 14.500 kg

#### **Buyer Information:**

Condition: Very good condition Available: Immediately Sold as: EXW (Ex Works - Incoterm) VAT: 19 % Buyers Premium: 18 % Location: Germany



# Images:











































# Video:







#### **Asset-Trade**

Assessment and Sale of Used Assets world wide

Am Sonnenhof 16

47800 Krefeld

Germany

Tel.: +49 2151 32500 33