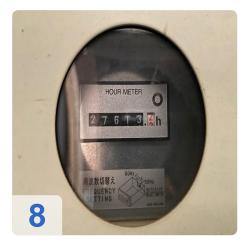

- CNC controls: Fanuc series 160i-LB
- Number of operating hours of the laser source: 27,613 hours
- New vacuum pump 11.2023
- New mirrors in the optical path 04.2023

Technical data of the LVD Sirius Plus 3015:

### **Technical Data:**

Control: FANUC Machine Hours: 27613