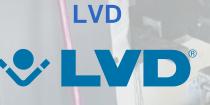

# Used LVD Sirius Plus 3015 2.5kw laser cutting machine for sale

Year of Build: Jul 2011

# Used LVD Sirius Plus 3015 2.5kw laser cutting machine – high performance at an affordable price

Are you looking for a used LVD Sirius Plus 3015 to optimize your production? Buying this laser cutting machine is a great choice for precise and efficient machining tasks. With a laser power of 2.5 kW and a generous working area of ??3050 x 1525 mm, it meets the requirements of modern sheet metal processing.

- Laser power: 2.5 kW (CO<sup>2</sup>)
- Working area: 3050 x 1525mm
- Sheet weight: max. 575 kg
- X-axis: 3080 mm
- Y-axis: 1555 mm
- Z-axis: 240 mm
- Positioning speed X-Y: 100 m/min
- Positioning speed Z: 15 m/min
- Repeatability: +/- 0.025 mm
- Positioning accuracy: +/- 0.05 mm
- High pressure cutting
- Cutting head with Orion 5" and 7.5" lens with automatic focus
- Material:
  - Max. mild steel: 16 mm
  - Max. stainless steel: 10 mm
  - Max. aluminum: 6 mm
- Other data:
  - Space requirement 11750 x 4900 x 2200mm
  - Machine weight 14,500kg
  - Automatic pallet change
  - Laser eye system
  - Cooling unit