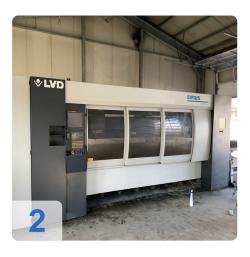

# Used LVD Sirius Plus 3015 2.5kw laser cutting machine for sale

Year of Build: Jul 2011

# Used LVD Sirius Plus 3015 2.5kw laser cutting machine – high performance at an affordable price

Are you looking for a used LVD Sirius Plus 3015 to optimize your production? Buying this laser cutting machine is a great choice for precise and efficient machining tasks. With a laser power of 2.5 kW and a generous working area of ??3050 x 1525 mm, it meets the requirements of modern sheet metal processing.

- Laser power: 2.5 kW (CO<sup>2</sup>)
- Working area: 3050 x 1525mm
- Sheet weight: max. 575 kg
- X-axis: 3080 mm
- Y-axis: 1555 mm
- Z-axis: 240 mm
- Positioning speed X-Y: 100 m/min
- Positioning speed Z: 15 m/min
- Repeatability: +/- 0.025 mm
- Positioning accuracy: +/- 0.05 mm
- High pressure cutting
- Cutting head with Orion 5" and 7.5" lens with automatic focus
- Material:
  - Max. mild steel: 16 mm
  - Max. stainless steel: 10 mm
  - Max. aluminum: 6 mm
- Other data:
  - Space requirement 11750 x 4900 x 2200mm
  - Machine weight 14,500kg
  - Automatic pallet change
  - Laser eye system
  - Cooling unit