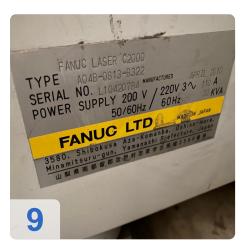

- CNC controls: Fanuc series 160i-LB
- Number of operating hours of the laser source: 27,613 hours
- New vacuum pump 11.2023
- New mirrors in the optical path 04.2023

Technical data of the LVD Sirius Plus 3015:

### **Technical Data:**

Control: FANUC Machine Hours: 27613