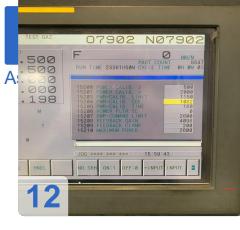

- CNC controls: Fanuc series 160i-LB
- Number of operating hours of the laser source: 27,613 hours
- New vacuum pump 11.2023
- New mirrors in the optical path 04.2023

Technical data of the LVD Sirius Plus 3015:

### **Technical Data:**

Control: FANUC Machine Hours: 27613