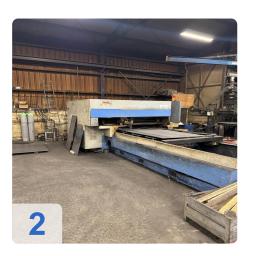

CNC control: MAZATROL L-32B On-time 27,833 hrs / total cut 5305 hrs

Technical data of the MAZAK New Turbo - X510:

- Power 1500 KW Panasonic
- Laser type CO?: YB-L 150B 7M
- Metal length 3050 mm
- Metal width 1525 mm
- Maximum thickness 12 mm
- Travel X 3205 mm
- Travel Y 1575 mm
- Travel Z 100 mm
- Maximum workpiece weight 440 kg
- Maximum thickness: structural steel: 12 mm, KO: 6 mm, aluminum: 5 mm