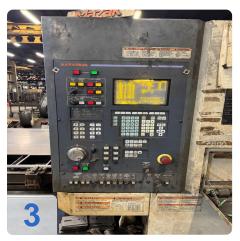

# Used MAZAK New Turbo - X510 1.5 KW - Cutting machines - Laser

MAZAK New Turbo X510 used - 1.5 kW laser cutting machine for sale Are you looking for a reliable and powerful laser cutting machine? The used MAZAK New Turbo X510 offers precise CO? laser technology with an output of 1.5 kW and is ideal for processing a wide variety of materials.

CNC control: MAZATROL L-32B On-time 27,833 hrs / total cut 5305 hrs

Technical data of the MAZAK New Turbo - X510:

- Power 1500 KW Panasonic
- Laser type CO?: YB-L 150B 7M
- Metal length 3050 mm
- Metal width 1525 mm
- Maximum thickness 12 mm
- Travel X 3205 mm
- Travel Y 1575 mm
- Travel Z 100 mm
- Maximum workpiece weight 440 kg
- Maximum thickness: structural steel: 12 mm, KO: 6 mm, aluminum: 5 mm