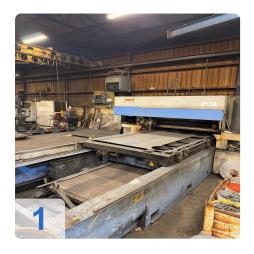

# Used MAZAK New Turbo - X510 1.5 KW - Cutting machines - Laser

MAZAK New Turbo X510 used - 1.5 kW laser cutting machine for sale Are you looking for a reliable and powerful laser cutting machine? The used MAZAK New Turbo X510 offers precise CO? laser technology with an output of 1.5 kW and is ideal for processing a wide variety of materials.

CNC control: MAZATROL L-32B On-time 27,833 hrs / total cut 5305 hrs

Technical data of the MAZAK New Turbo - X510:

- Power 1500 KW Panasonic
- Laser type CO?: YB-L 150B 7M
- Metal length 3050 mm
- Metal width 1525 mm
- Maximum thickness 12 mm
- Travel X 3205 mm
- Travel Y 1575 mm
- Travel Z 100 mm
- Maximum workpiece weight 440 kg
- Maximum thickness: structural steel: 12 mm, KO: 6 mm, aluminum: 5 mm