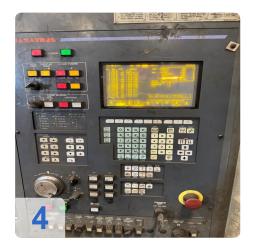

CNC control: MAZATROL L-32B On-time 27,833 hrs / total cut 5305 hrs

Technical data of the MAZAK New Turbo - X510:

- Power 1500 KW Panasonic
- Laser type CO?: YB-L 150B 7M
- Metal length 3050 mm
- Metal width 1525 mm
- Maximum thickness 12 mm
- Travel X 3205 mm
- Travel Y 1575 mm
- Travel Z 100 mm
- Maximum workpiece weight 440 kg
- Maximum thickness: structural steel: 12 mm, KO: 6 mm, aluminum: 5 mm