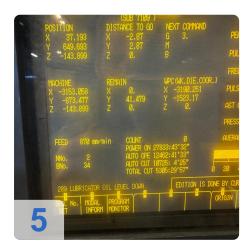

CNC control: MAZATROL L-32B On-time 27,833 hrs / total cut 5305 hrs

Technical data of the MAZAK New Turbo - X510:

- Power 1500 KW Panasonic
- Laser type CO?: YB-L 150B 7M
- Metal length 3050 mm
- Metal width 1525 mm
- Maximum thickness 12 mm
- Travel X 3205 mm
- Travel Y 1575 mm
- Travel Z 100 mm
- Maximum workpiece weight 440 kg
- Maximum thickness: structural steel: 12 mm, KO: 6 mm, aluminum: 5 mm

#### **Technical Data:**

Control: MAZAK

Machine Hours: 27833