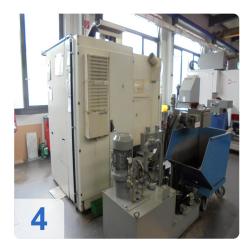

## **Used HERMLE C800 P machining center**

Used HERMLE C800 P machining center for sale - Ideal for precise, efficient machining processes. If you are looking to buy a used HERMLE C800 P, this machine offers everything you need. Equipped with a HEIDENHAIN TNC 430 CNC control and a new spindle head, this used HERMLE machining center guarantees high precision and reliability.

CNC controls HEIDENHAIN TNC 430 New spindle head

#### Technical data:

Travels

X-axis: 800 mmY-axis: 500 mmZ-axis: 500 mm

Table

o Table size: 800 x 500 mm

Maximum permissible weight on the table: 250 kg

Spindle

o Spindle taper: ISO 40

Spindle speed: 20-8000 rpm

○ Spindle Ø: 70 mm

o IKZ 40 bar

Tool changer 30 units

Spindle power: 10.5 KW

• Power supply: 400 V. 50 Hz.

• Machine dimensions: 2930 x 3260 x 2210 mm

Machine weight: 8500 kg.

With a spindle power of 10.5 kW and an impressive spindle speed of 8000 rpm, this horizontal machining center is particularly suitable for demanding tasks. If you want to buy a horizontal machining center, the HERMLE C800 P is the perfect choice.

The dimensions of the machine are 2930 x 3260 x 2210 mm and the total weight is 8500 kg. Don't miss the opportunity to purchase this used HERMLE C800 P to make your production efficient and precise.

Generated on 10.09.2025 Page 3