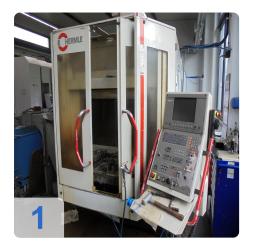

CNC controls HEIDENHAIN TNC 430 New spindle head

### **Technical Data:**

Control: TNC 430

Spindle Speed: 8.000 rpm

Tool Holder: SK40 Tool Capacity: 30 x