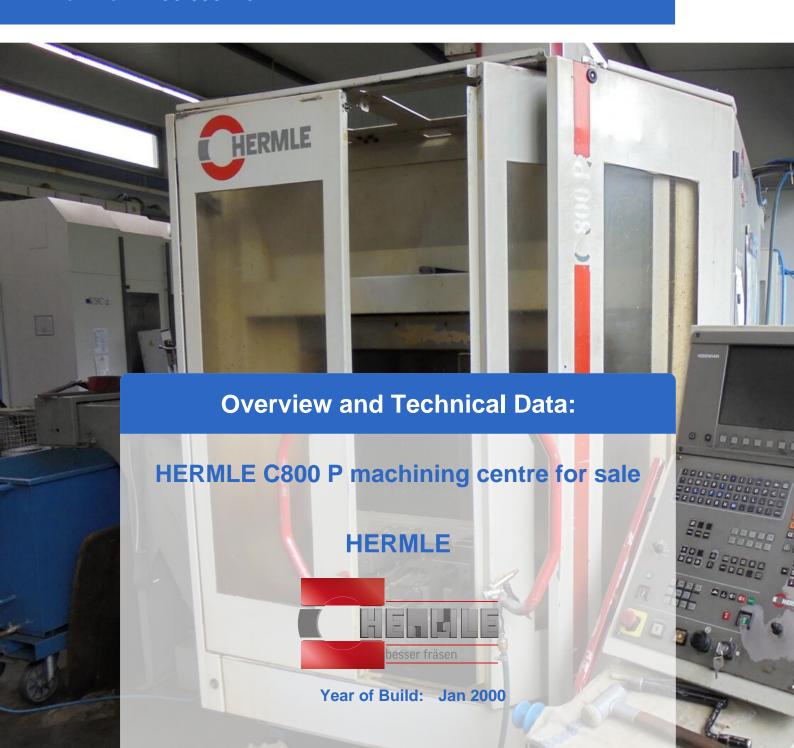

## **Used HERMLE C800 P machining center**

Used HERMLE C800 P machining center for sale - Ideal for precise, efficient machining processes. If you are looking to buy a used HERMLE C800 P, this machine offers everything you need. Equipped with a HEIDENHAIN TNC 430 CNC control and a new spindle head, this used HERMLE machining center guarantees high precision and reliability.

With a spindle power of 10.5 kW and an impressive spindle speed of 8000 rpm, this horizontal machining center is particularly suitable for demanding tasks. If you want to buy a horizontal machining center, the HERMLE C800 P is the perfect choice.

The dimensions of the machine are 2930 x 3260 x 2210 mm and the total weight is 8500 kg. Don't miss the opportunity to purchase this used HERMLE C800 P to make your production efficient and precise.

Generated on 10.09.2025 Page 3