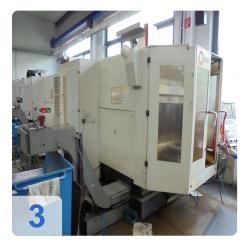

## **Used HERMLE C800 P machining center**

Used HERMLE C800 P machining center for sale - Ideal for precise, efficient machining processes. If you are looking to buy a used HERMLE C800 P, this machine offers everything you need. Equipped with a HEIDENHAIN TNC 430 CNC control and a new spindle head, this used HERMLE machining center guarantees high precision and reliability.

The dimensions of the machine are 2930 x 3260 x 2210 mm and the total weight is 8500 kg. Don't miss the opportunity to purchase this used HERMLE C800 P to make your production efficient and precise.

Generated on 10.09.2025 Page 3