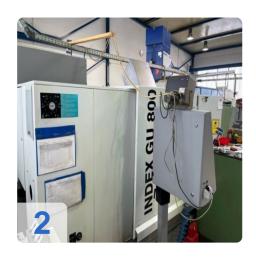

# Used INDEX GU 800 lathe with C-axis for sale

The used INDEX CNC lathe GU 800 is ideal for companies looking for a highprecision CNC lathe for precision machining. This machine was completely overhauled in 2010, including the geometry, electrics and wearing parts, so it is in perfect condition.

The INDEX GU 800 CNC lathe is ideal for a wide range of applications and offers excellent accuracy thanks to its robust construction and powerful control (Siemens Sinumerik 840 C).

- Completely overhauled in 2010: geometry, electrics & Wear parts
- Control Siemens Sinumerik 840 C