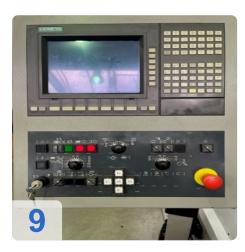

The INDEX GU 800 CNC lathe is ideal for a wide range of applications and offers excellent accuracy thanks to its robust construction and powerful control (Siemens Sinumerik 840 C).

- Completely overhauled in 2010: geometry, electrics & Wear parts
- Control Siemens Sinumerik 840 C

### **Technical Data:**

Control: SINUMERIK 840C Turning lenght: 820.00 mm Turning diameter: 250.00 mm Spindle Speed: 4000.00 rpm

Tool Holder: VDI 25 Tailstock: Yes Bezel: No