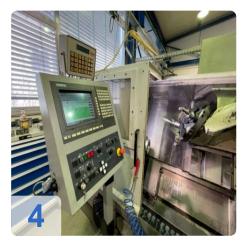

The INDEX GU 800 CNC lathe is ideal for a wide range of applications and offers excellent accuracy thanks to its robust construction and powerful control (Siemens Sinumerik 840 C).

- Completely overhauled in 2010: geometry, electrics & Wear parts
- Control Siemens Sinumerik 840 C

### **Technical Data:**

Control: SINUMERIK 840C Turning lenght: 820.00 mm Turning diameter: 250.00 mm Spindle Speed: 4000.00 rpm

Tool Holder: VDI 25 Tailstock: Yes Bezel: No