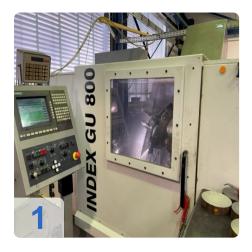

The INDEX GU 800 CNC lathe is ideal for a wide range of applications and offers excellent accuracy thanks to its robust construction and powerful control (Siemens Sinumerik 840 C).

- Completely overhauled in 2010: geometry, electrics & Wear parts
- Control Siemens Sinumerik 840 C

### **Technical Data:**

Control: SINUMERIK 840C Turning lenght: 820.00 mm Turning diameter: 250.00 mm Spindle Speed: 4000.00 rpm

Tool Holder: VDI 25 Tailstock: Yes Bezel: No