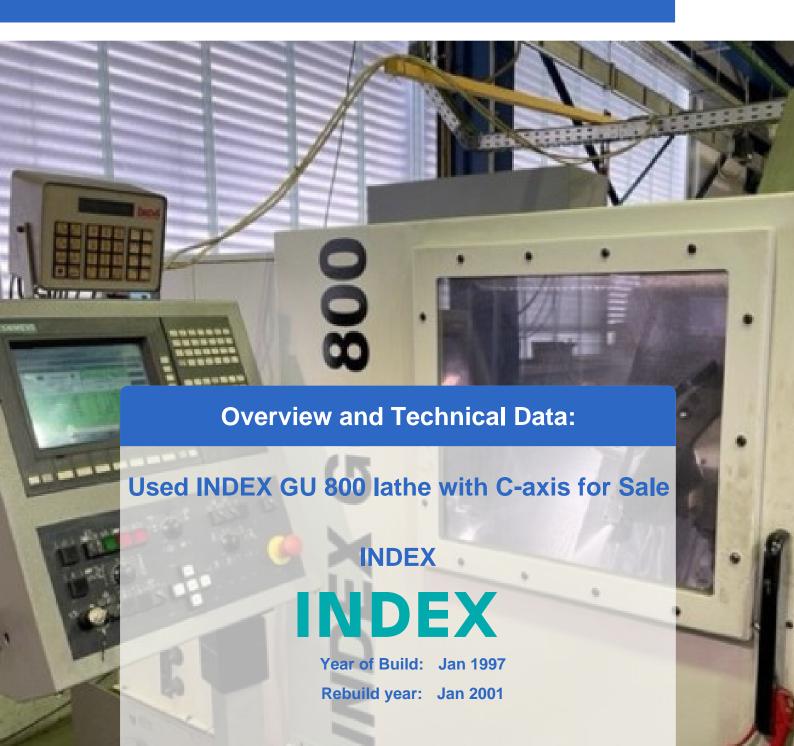

# Used INDEX GU 800 lathe with C-axis for sale

The used INDEX CNC lathe GU 800 is ideal for companies looking for a highprecision CNC lathe for precision machining. This machine was completely overhauled in 2010, including the geometry, electrics and wearing parts, so it is in perfect condition.

The INDEX GU 800 CNC lathe is ideal for a wide range of applications and offers excellent accuracy thanks to its robust construction and powerful control (Siemens Sinumerik 840 C).

- Completely overhauled in 2010: geometry, electrics & Wear parts
- Control Siemens Sinumerik 840 C

#### Technical data:

- Turning diameter 250 mm
- Max. turning diameter: 540 mm
- Max. chuck diameter: 315 mm
- Travel X: 310 mm
- Travel Z: 870 mm
- Turning length: 820 mm
- Work spindle: 65 mm
- Spindle speed: 4000 rpm
- Turret 8-edge double turret
- 2-stage gearbox, manual reversing gearbox