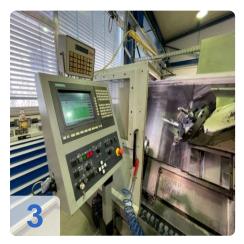

The INDEX GU 800 CNC lathe is ideal for a wide range of applications and offers excellent accuracy thanks to its robust construction and powerful control (Siemens Sinumerik 840 C).

- Completely overhauled in 2010: geometry, electrics & Wear parts
- Control Siemens Sinumerik 840 C

### **Technical Data:**

Control: SINUMERIK 840C Turning lenght: 820.00 mm Turning diameter: 250.00 mm Spindle Speed: 4000.00 rpm

Tool Holder: VDI 25 Tailstock: Yes Bezel: No