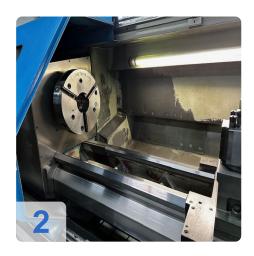

Number of turrets: 1x
Drive power: 20 / 28kW
Steady:Ø300-540mm

- approx. 15 jaws (see pictures)
- Chip conveyor
- Boring bar holder
- Face plate Ø800
- Schunk 3 jaw chuck Rota S+ 500-162 wedge bar chuck
- Boring bar
- Tool holder: Parat holder / adaptation Kennametal