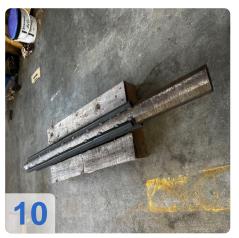

Number of turrets: 1x
Drive power: 20 / 28kW
Steady:Ø300-540mm

- approx. 15 jaws (see pictures)
- Chip conveyor
- Boring bar holder
- Face plate Ø800
- Schunk 3 jaw chuck Rota S+ 500-162 wedge bar chuck
- Boring bar
- Tool holder: Parat holder / adaptation Kennametal

# **Images:**

Generated on 10.09.2025 Page 9

**Asset-Trade** 

**Assessment and Sale of Used Assets world wide** 

**Am Sonnenhof 16** 

47800 Krefeld

**Germany** 

Tel.: +49 2151 32500 33