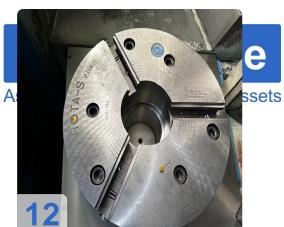

Number of turrets: 1x
Drive power: 20 / 28kW
Steady:Ø300-540mm

- approx. 15 jaws (see pictures)
- Chip conveyor
- Boring bar holder
- Face plate Ø800
- Schunk 3 jaw chuck Rota S+ 500-162 wedge bar chuck
- Boring bar
- Tool holder: Parat holder / adaptation Kennametal