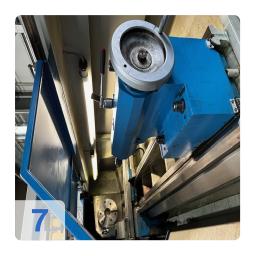

Number of turrets: 1x
Drive power: 20 / 28kW
Steady:Ø300-540mm

- approx. 15 jaws (see pictures)
- Chip conveyor
- Boring bar holder
- Face plate Ø800
- Schunk 3 jaw chuck Rota S+ 500-162 wedge bar chuck
- Boring bar
- Tool holder: Parat holder / adaptation Kennametal