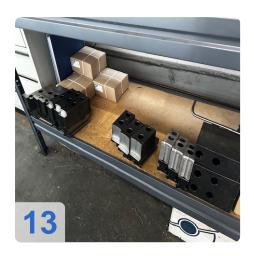

Number of turrets: 1x
Drive power: 20 / 28kW
Steady:Ø300-540mm

- approx. 15 jaws (see pictures)
- Chip conveyor
- Boring bar holder
- Face plate Ø800
- Schunk 3 jaw chuck Rota S+ 500-162 wedge bar chuck
- Boring bar
- Tool holder: Parat holder / adaptation Kennametal