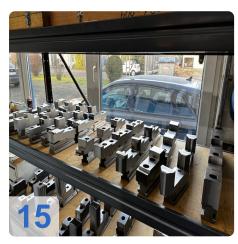

Number of turrets: 1x
Drive power: 20 / 28kW
Steady:Ø300-540mm

- approx. 15 jaws (see pictures)
- Chip conveyor
- Boring bar holder
- Face plate Ø800
- Schunk 3 jaw chuck Rota S+ 500-162 wedge bar chuck
- Boring bar
- Tool holder: Parat holder / adaptation Kennametal