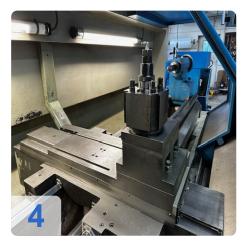

Number of turrets: 1x
Drive power: 20 / 28kW
Steady:Ø300-540mm

- approx. 15 jaws (see pictures)
- Chip conveyor
- Boring bar holder
- Face plate Ø800
- Schunk 3 jaw chuck Rota S+ 500-162 wedge bar chuck
- Boring bar
- Tool holder: Parat holder / adaptation Kennametal