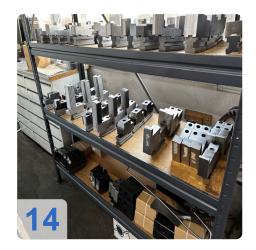

Number of turrets: 1x
Drive power: 20 / 28kW
Steady:Ø300-540mm

- approx. 15 jaws (see pictures)
- Chip conveyor
- Boring bar holder
- Face plate Ø800
- Schunk 3 jaw chuck Rota S+ 500-162 wedge bar chuck
- Boring bar
- Tool holder: Parat holder / adaptation Kennametal