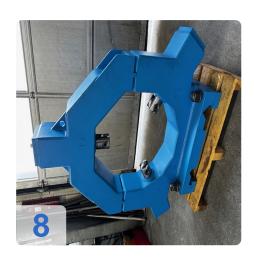

Number of turrets: 1x
Drive power: 20 / 28kW
Steady:Ø300-540mm

- approx. 15 jaws (see pictures)
- Chip conveyor
- Boring bar holder
- Face plate Ø800
- Schunk 3 jaw chuck Rota S+ 500-162 wedge bar chuck
- Boring bar
- Tool holder: Parat holder / adaptation Kennametal

# **Images:**

Generated on 10.09.2025 Page 9

**Asset-Trade** 

**Assessment and Sale of Used Assets world wide** 

**Am Sonnenhof 16** 

47800 Krefeld

**Germany** 

Tel.: +49 2151 32500 33