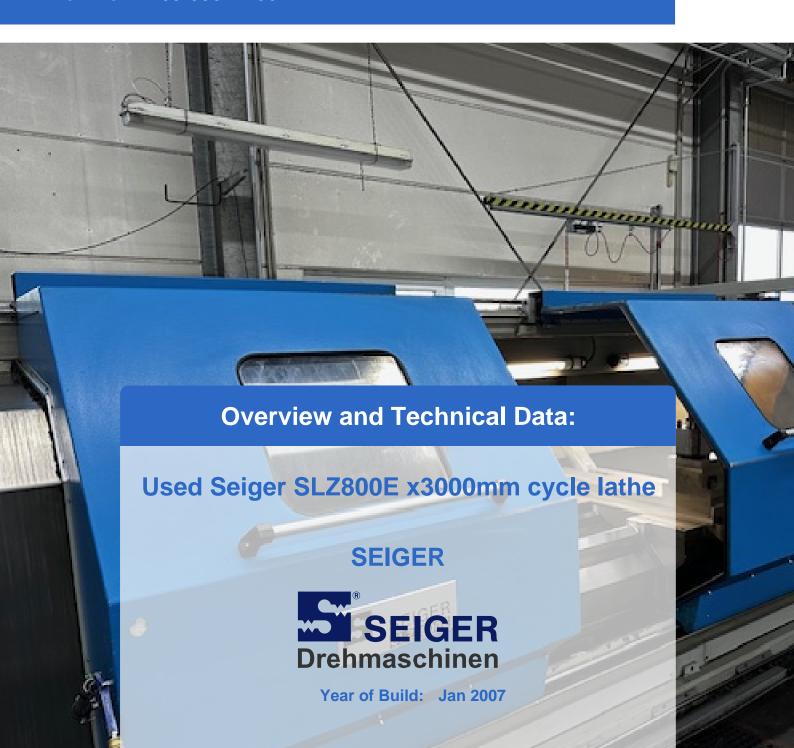

# Buy used Seiger SLZ800E x 3000 mm cycle lathe

If you are looking for a reliable and powerful CNC lathe, the used SEIGER cycle lathe is an excellent choice. This model, the SEIGER SLZ800 CNC lathe, offers exceptional precision and performance and is particularly suitable for demanding applications in heavy machining.

CNC control: Siemens

Technical data of the SEIGER SLZ800 CNC lathe:

Max. turning length: 3,000 mmTurning diameter: 810 mm

• Swing diameter over. Face slide / Swing diameter over face slide: 540 mm

• Speed ??range: 9 - 1,800 rpm

### Advantages of the used SEIGER cycle lathe:

The SEIGER lathe for precision machining is known for its robustness and reliability. It was built in Germany and offers first-class machining quality for industrial applications that place high demands on accuracy and performance.