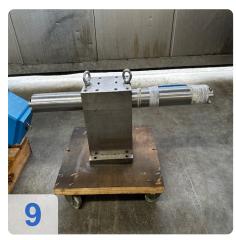

Number of turrets: 1x
Drive power: 20 / 28kW
Steady:Ø300-540mm

- approx. 15 jaws (see pictures)
- Chip conveyor
- Boring bar holder
- Face plate Ø800
- Schunk 3 jaw chuck Rota S+ 500-162 wedge bar chuck
- Boring bar
- Tool holder: Parat holder / adaptation Kennametal

# **Images:**

Generated on 10.09.2025 Page 9

**Asset-Trade** 

**Assessment and Sale of Used Assets world wide** 

**Am Sonnenhof 16** 

47800 Krefeld

**Germany** 

Tel.: +49 2151 32500 33