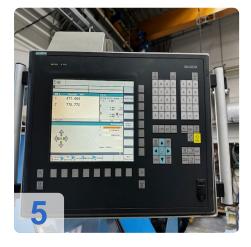

CNC control: Siemens

Technical data of the SEIGER SLZ800 CNC lathe:

Max. turning length: 3,000 mmTurning diameter: 810 mm

• Swing diameter over. Face slide / Swing diameter over face slide: 540 mm

• Speed ??range: 9 - 1,800 rpm

### **Technical Data:**

Control: SIEMENS

Machine Hours: 42510.00 hrs. Turning lenght: 3000.00 mm Turning diameter: 810.00 mm Spindle Speed: 1800.00 rpm

Tailstock: No Bezel: Yes