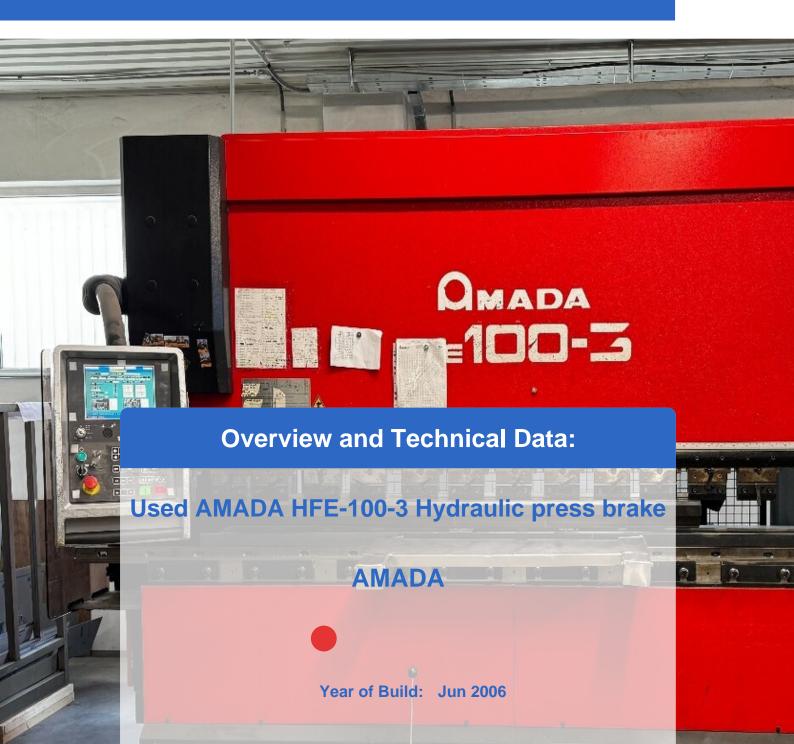

# Used AMADA press brake HFE-100-3 for sale – Ideal for precise sheet metal processing!

This hydraulic press brake offers outstanding performance and precision for your metalworking needs. The AMADA HFE-100-3 press brake used comes with an AMADA OP 2000 control and has been carefully maintained to ensure the highest quality and efficiency in your workshop.

• Control - AMADA OP 2000

Technical data:

- Pressing pressure: 100 tons
- Joint length: 3110 mm
- Distance between columns: 2700 mm
- Controlled axes: 7
- Stroke of the mold: 420 mm
- Maximum stroke: max. 200 mm
- Light height: 470 mm
- Noise level: 75 dB
- Weight of the machine: approx. 6.75 tons