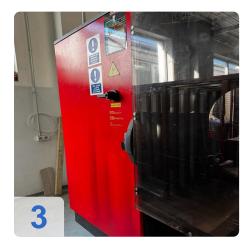

le measuring system

The machine is in daily use and can be tested at any time.

This press brake for sheet metal processing offers excellent metal processing options and is ideal for processing large workpieces with high precision. You can test the hydraulic press for metal processing at any time in our company.

Don't miss this opportunity to purchase a used AMADA press brake in very good condition at an attractive price!



## **Technical Data:**

#### **Technical Data:**

Control: CNC Machine Hours: 28138

#### **Dimensions and Weight:**

Height: 2.700 mm Length: 4.210 mm Width: 2.450 mm Weight: 6.750 kg

#### **Buyer Information:**

Condition: Very good condition Available: On Request Sold as: EXW (Ex Works - Incoterm) VAT: 19 % Buyers Premium: 18 % Location: Slovenia



# Images:



























#### **Asset-Trade**

Assessment and Sale of Used Assets world wide

Am Sonnenhof 16

47800 Krefeld

Germany

Tel.: +49 2151 32500 33