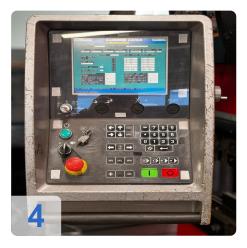

• Control - AMADA OP 2000

Technical data:

- Pressing pressure: 100 tons
- Joint length: 3110 mm
- Distance between columns: 2700 mm
- Controlled axes: 7
- Stroke of the mold: 420 mm
- Maximum stroke: max. 200 mm
- Light height: 470 mm
- Noise level: 75 dB
- Weight of the machine: approx. 6.75 tons