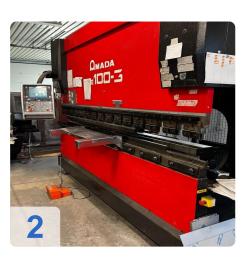

# Used AMADA press brake HFE-100-3 for sale – Ideal for precise sheet metal processing!

This hydraulic press brake offers outstanding performance and precision for your metalworking needs. The AMADA HFE-100-3 press brake used comes with an AMADA OP 2000 control and has been carefully maintained to ensure the highest quality and efficiency in your workshop.

• Control - AMADA OP 2000

Technical data:

- Pressing pressure: 100 tons
- Joint length: 3110 mm
- Distance between columns: 2700 mm
- Controlled axes: 7
- Stroke of the mold: 420 mm
- Maximum stroke: max. 200 mm
- Light height: 470 mm
- Noise level: 75 dB
- Weight of the machine: approx. 6.75 tons