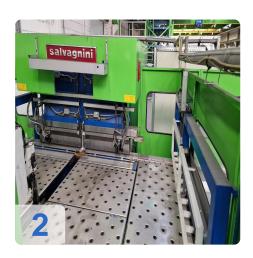

# Second-hand SALVAGNIN P4-1812 + HTP 2015 + R51 CNC panel bender/CNC folding machine

Build 1998

Technical data:

- Maximum edge length: 1850mm
- Maximum edge height: 127mm
- Maximum plate thickness at 400N/mm<sup>2</sup>: 2.0 mm (standard version)
- Maximum bending angle: +/- 135° (depending on tool)
- Maximum diagonal of the blank and the panel: 2150 mm
- Maximum length of the blank: 1995 mm
- Maximum width of the blank and panel: 1500 mm
- Minimum distance of the notch on the long side: 265 mm
- Working height: 1090 mm
- Compressed air consumption at 6 bar: approx. 2 l/min
- Cooling water requirement: approx. 2 m<sup>3</sup>/h
- Cooling water inlet temperature: max. 20 °C
- Mains voltage 400V 30 KW
- Mass without oil filling: approx. 16,000 kg
- Hydraulic oil filling: approx. 600 litres
- Sound pressure level at the operator station: 80 dB(A)
- Space requirement LxWxH: 7055 x 6845 x 2500 mm

### **Dimensions and Weight:**

Height: 2.500 mm Length: 7.055 mm Width: 6.845 mm Weight: 16.000 kg