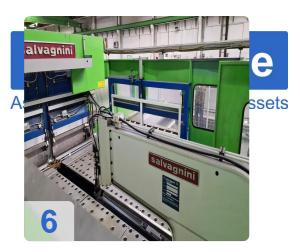

# Second-hand SALVAGNIN P4-1812 + HTP 2015 + R51 CNC panel bender/CNC folding machine

Build 1998

Technical data:

- Maximum edge length: 1850mm
- Maximum edge height: 127mm
- Maximum plate thickness at 400N/mm<sup>2</sup>: 2.0 mm (standard version)
- Maximum bending angle: +/- 135° (depending on tool)
- Maximum diagonal of the blank and the panel: 2150 mm
- Maximum length of the blank: 1995 mm
- Maximum width of the blank and panel: 1500 mm
- Minimum distance of the notch on the long side: 265 mm
- Working height: 1090 mm
- Compressed air consumption at 6 bar: approx. 2 l/min
- Cooling water requirement: approx. 2 m<sup>3</sup>/h
- Cooling water inlet temperature: max. 20 °C
- Mains voltage 400V 30 KW
- Mass without oil filling: approx. 16,000 kg
- Hydraulic oil filling: approx. 600 litres
- Sound pressure level at the operator station: 80 dB(A)
- Space requirement LxWxH: 7055 x 6845 x 2500 mm

### **Dimensions and Weight:**

Height: 2.500 mm Length: 7.055 mm Width: 6.845 mm Weight: 16.000 kg