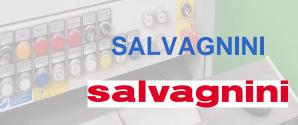

# Used SALVAGNIN P4-1812 CNC Panel Bending Machine

Year of Build: Feb 1998

# Second-hand SALVAGNIN P4-1812 + HTP 2015 + R51 CNC panel bender/CNC folding machine

Build 1998

Technical data:

- Maximum edge length: 1850mm
- Maximum edge height: 127mm
- Maximum plate thickness at 400N/mm<sup>2</sup>: 2.0 mm (standard version)
- Maximum bending angle: +/- 135° (depending on tool)
- Maximum diagonal of the blank and the panel: 2150 mm
- Maximum length of the blank: 1995 mm
- Maximum width of the blank and panel: 1500 mm
- Minimum distance of the notch on the long side: 265 mm
- Working height: 1090 mm
- Compressed air consumption at 6 bar: approx. 2 l/min
- Cooling water requirement: approx. 2 m<sup>3</sup>/h
- Cooling water inlet temperature: max. 20 °C
- Mains voltage 400V 30 KW
- Mass without oil filling: approx. 16,000 kg
- Hydraulic oil filling: approx. 600 litres
- Sound pressure level at the operator station: 80 dB(A)
- Space requirement LxWxH: 7055 x 6845 x 2500 mm