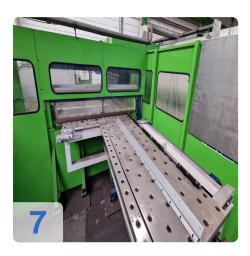

# Second-hand SALVAGNIN P4-1812 + HTP 2015 + R51 CNC panel bender/CNC folding machine

Build 1998

Technical data:

- Maximum edge length: 1850mm
- Maximum edge height: 127mm
- Maximum plate thickness at 400N/mm<sup>2</sup>: 2.0 mm (standard version)
- Maximum bending angle: +/- 135° (depending on tool)
- Maximum diagonal of the blank and the panel: 2150 mm
- Maximum length of the blank: 1995 mm
- Maximum width of the blank and panel: 1500 mm
- Minimum distance of the notch on the long side: 265 mm
- Working height: 1090 mm
- Compressed air consumption at 6 bar: approx. 2 l/min
- Cooling water requirement: approx. 2 m<sup>3</sup>/h
- Cooling water inlet temperature: max. 20 °C
- Mains voltage 400V 30 KW
- Mass without oil filling: approx. 16,000 kg
- Hydraulic oil filling: approx. 600 litres
- Sound pressure level at the operator station: 80 dB(A)
- Space requirement LxWxH: 7055 x 6845 x 2500 mm

### **Dimensions and Weight:**

Height: 2.500 mm Length: 7.055 mm Width: 6.845 mm Weight: 16.000 kg