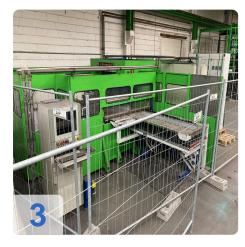

# Used SALVAGNIN P4-1812 CNC Panel Bending Machine

Year of Build: Feb 1998

# Second-hand SALVAGNIN P4-1812 + HTP 2015 + R51 CNC panel bender/CNC folding machine

Build 1998

Technical data:

- Maximum edge length: 1850mm
- Maximum edge height: 127mm
- Maximum plate thickness at 400N/mm<sup>2</sup>: 2.0 mm (standard version)
- Maximum bending angle: +/- 135° (depending on tool)
- Maximum diagonal of the blank and the panel: 2150 mm
- Maximum length of the blank: 1995 mm
- Maximum width of the blank and panel: 1500 mm
- Minimum distance of the notch on the long side: 265 mm
- Working height: 1090 mm
- Compressed air consumption at 6 bar: approx. 2 l/min
- Cooling water requirement: approx. 2 m<sup>3</sup>/h
- Cooling water inlet temperature: max. 20 °C
- Mains voltage 400V 30 KW
- Mass without oil filling: approx. 16,000 kg
- Hydraulic oil filling: approx. 600 litres
- Sound pressure level at the operator station: 80 dB(A)
- Space requirement LxWxH: 7055 x 6845 x 2500 mm