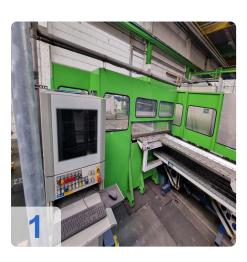

# Used SALVAGNIN P4-1812 CNC Panel Bending Machine

Year of Build: Feb 1998

# Second-hand SALVAGNIN P4-1812 + HTP 2015 + R51 CNC panel bender/CNC folding machine

Build 1998

Technical data:

- Maximum edge length: 1850mm
- Maximum edge height: 127mm
- Maximum plate thickness at 400N/mm<sup>2</sup>: 2.0 mm (standard version)
- Maximum bending angle: +/- 135° (depending on tool)
- Maximum diagonal of the blank and the panel: 2150 mm
- Maximum length of the blank: 1995 mm
- Maximum width of the blank and panel: 1500 mm
- Minimum distance of the notch on the long side: 265 mm
- Working height: 1090 mm
- Compressed air consumption at 6 bar: approx. 2 l/min
- Cooling water requirement: approx. 2 m<sup>3</sup>/h
- Cooling water inlet temperature: max. 20 °C
- Mains voltage 400V 30 KW
- Mass without oil filling: approx. 16,000 kg
- Hydraulic oil filling: approx. 600 litres
- Sound pressure level at the operator station: 80 dB(A)
- Space requirement LxWxH: 7055 x 6845 x 2500 mm