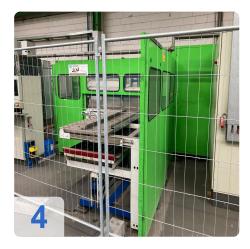

# Second-hand SALVAGNIN P4-1812 + HTP 2015 + R51 CNC panel bender/CNC folding machine

Build 1998

Technical data:

- Maximum edge length: 1850mm
- Maximum edge height: 127mm
- Maximum plate thickness at 400N/mm<sup>2</sup>: 2.0 mm (standard version)
- Maximum bending angle: +/- 135° (depending on tool)
- Maximum diagonal of the blank and the panel: 2150 mm
- Maximum length of the blank: 1995 mm
- Maximum width of the blank and panel: 1500 mm
- Minimum distance of the notch on the long side: 265 mm
- Working height: 1090 mm
- Compressed air consumption at 6 bar: approx. 2 l/min
- Cooling water requirement: approx. 2 m<sup>3</sup>/h
- Cooling water inlet temperature: max. 20 °C
- Mains voltage 400V 30 KW
- Mass without oil filling: approx. 16,000 kg
- Hydraulic oil filling: approx. 600 litres
- Sound pressure level at the operator station: 80 dB(A)
- Space requirement LxWxH: 7055 x 6845 x 2500 mm

### **Dimensions and Weight:**

Height: 2.500 mm Length: 7.055 mm Width: 6.845 mm Weight: 16.000 kg