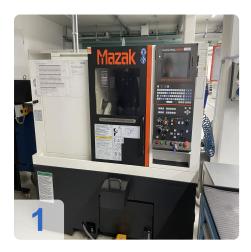

#### Technical data

• Turning length: 300 mm

• Max. Swing diameter: 580 mm

• Max. Machining diameter: 280 mm

• Max. Bar diameter of main spindle: 51 mm

Main spindle Max. Speed: 6,000 min-1

• Features Chuck diameter main spindle: 6 "

• Turret Number of tools: 12 pieces

Feed rates

Traverse range X-axis 200 mm

o Traverse range Z-axis 340 mm

Machine dimensions Length 1,700 mm Width 1,630 mm

The QUICK TURN SMART 100 combines maximum productivity, precision and reliability to deliver the performance you have always been looking for. The machine is characterised by a machining diameter of 280 mm and a bar capacity of up to 51 mm. The latest generation "MAZATROL SMART" CNC control system ensures unrivalled operating efficiency.