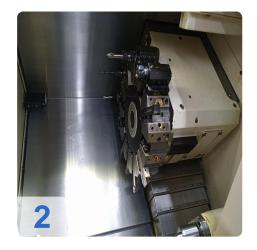

#### Technical data

• Turning length: 300 mm

• Max. Swing diameter: 580 mm

• Max. Machining diameter: 280 mm

• Max. Bar diameter of main spindle: 51 mm

Main spindle Max. Speed: 6,000 min-1

• Features Chuck diameter main spindle: 6 "

• Turret Number of tools: 12 pieces

Feed rates

Traverse range X-axis 200 mm

o Traverse range Z-axis 340 mm

Machine dimensions Length 1,700 mm Width 1,630 mm

The QUICK TURN SMART 100 combines maximum productivity, precision and reliability to deliver the performance you have always been looking for. The machine is characterised by a machining diameter of 280 mm and a bar capacity of up to 51 mm. The latest generation "MAZATROL SMART" CNC control system ensures unrivalled operating efficiency.