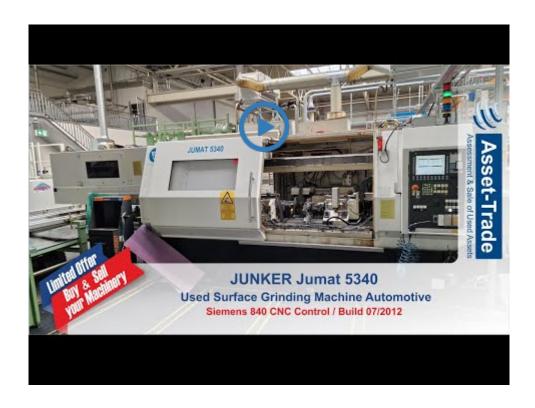

## Used Junker Jumat 5340 CNC plunge grinding machine

The used Junker Jumat 5340 CNC plunge grinding machine is a powerful cylindrical grinding machine for precise precision grinding. Equipped with a Siemens 840D CNC control, this machine offers excellent performance and flexibility for a wide range of grinding tasks.

This CNC plunge grinding machine is ideal for companies looking for a used grinding machine that offers high performance and precision. With a robust construction and powerful grinding spindle, the Junker Jumat 5340 is perfect for machining workpieces up to 280 mm in diameter and 1000 mm in length.

CNC control Siemens 840D

#### Technical data:

Disk diameter: 400 mmDisk bore: 203 mm

Grinding table travel Z-axis: 1340 mm

• Tool diameter in the steady rest area: 100 mm

Tool swing diameter: 280 mm
Tool chuck length: 1000 mm
Disk speed: 6,000 min-1

Disk motor: 50 kW

• Data connection for remote maintenance

Power: 400V / 63 kw

Compressed air: 60 Nm³/h
Exhaust air: Oil 2000 m³/h

This Junker Jumat "5340" is a used surface grinding machine from 2012. It is a powerful and versatile machine suitable for a wide range of grinding tasks. Main features: Large grinding wheels (ø400 mm) for efficient material removal Generous grinding table travel (1340 mm) for machining large workpieces Versatile workpiece capacity (up to 280 mm diameter and 1000 mm length) Powerful grinding spindle (50 kW) for heavy-duty grinding Robust construction for long-lasting performance This machine is in good condition and ready for use. It would be a valuable addition to any workshop or machine shop looking for a reliable and powerful surface grinding machine.