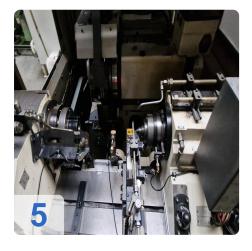

## Used Junker Jumat 5340 CNC plunge grinding machine

The used Junker Jumat 5340 CNC plunge grinding machine is a powerful cylindrical grinding machine for precise precision grinding. Equipped with a Siemens 840D CNC control, this machine offers excellent performance and flexibility for a wide range of grinding tasks.

This CNC plunge grinding machine is ideal for companies looking for a used grinding machine that offers high performance and precision. With a robust construction and powerful grinding spindle, the Junker Jumat 5340 is perfect for machining workpieces up to 280 mm in diameter and 1000 mm in length.

Disk motor: 50 kW

• Data connection for remote maintenance

Power: 400V / 63 kw

Compressed air: 60 Nm³/h
Exhaust air: Oil 2000 m³/h

This Junker Jumat "5340" is a used surface grinding machine from 2012. It is a powerful and versatile machine suitable for a wide range of grinding tasks. Main features: Large grinding wheels (ø400 mm) for efficient material removal Generous grinding table travel (1340 mm) for machining large workpieces Versatile workpiece capacity (up to 280 mm diameter and 1000 mm length) Powerful grinding spindle (50 kW) for heavy-duty grinding Robust construction for long-lasting performance This machine is in good condition and ready for use. It would be a valuable addition to any workshop or machine shop looking for a reliable and powerful surface grinding machine.