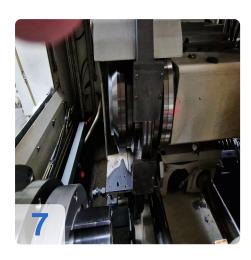

or machining large workpieces Versatile workpiece capacity (up to 280 mm diameter and 1000 mm length) Powerful grinding spindle (50 kW) for heavy-duty grinding Robust construction for long-lasting performance This machine is in good condition and ready for use. It would be a valuable addition to any workshop or machine shop looking for a reliable and powerful surface grinding machine.

Generated on 11.09.2025 Page 2



## **Technical Data:**

### **Technical Data:**

Control: SINUMERIK 840D

## **Dimensions and Weight:**

Height: 2.500 mm Length: 10.326 mm Width: 6.777 mm Weight: 15.000 kg

## **Buyer Information:**

Condition: Very good condition

Available: Immediately

Sold as:

EXW (Ex Works - Incoterm)

VAT: 19 %

Buyers Premium: 18 % Location: Germany



# **Images:**

















Generated on 11.09.2025 Page 5



## Video:



Generated on 11.09.2025 Page 6





**Asset-Trade** 

**Assessment and Sale of Used Assets world wide** 

**Am Sonnenhof 16** 

47800 Krefeld

**Germany** 

Tel.: +49 2151 32500 33