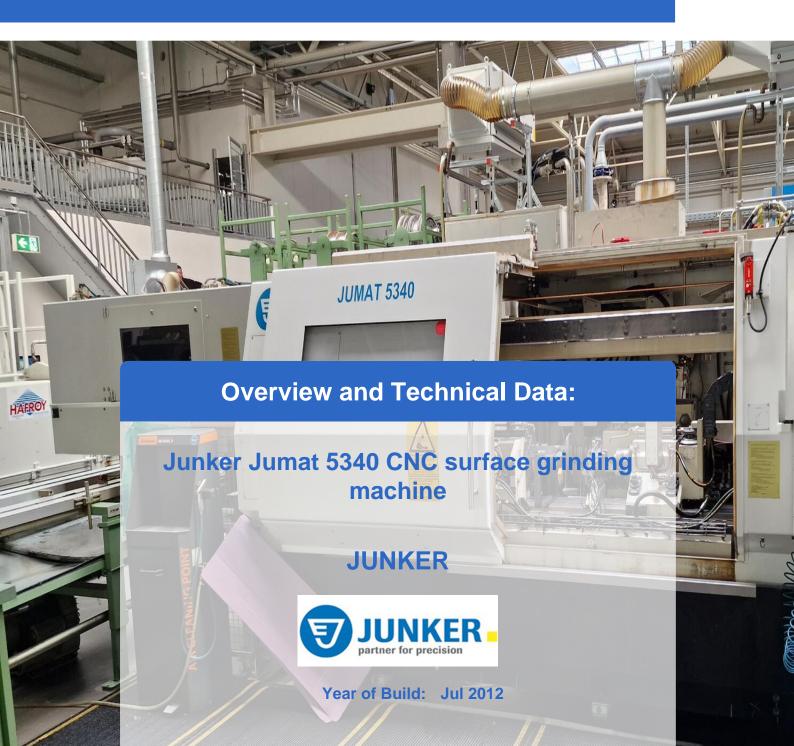

## Used Junker Jumat 5340 CNC plunge grinding machine

The used Junker Jumat 5340 CNC plunge grinding machine is a powerful cylindrical grinding machine for precise precision grinding. Equipped with a Siemens 840D CNC control, this machine offers excellent performance and flexibility for a wide range of grinding tasks.

This CNC plunge grinding machine is ideal for companies looking for a used grinding machine that offers high performance and precision. With a robust construction and powerful grinding spindle, the Junker Jumat 5340 is perfect for machining workpieces up to 280 mm in diameter and 1000 mm in length.

Disk motor: 50 kW

• Data connection for remote maintenance

Power: 400V / 63 kw

Compressed air: 60 Nm³/h
Exhaust air: Oil 2000 m³/h

This Junker Jumat "5340" is a used surface grinding machine from 2012. It is a powerful and versatile machine suitable for a wide range of grinding tasks. Main features: Large grinding wheels (ø400 mm) for efficient material removal Generous grinding table travel (1340 mm) for machining large workpieces Versatile workpiece capacity (up to 280 mm diameter and 1000 mm length) Powerful grinding spindle (50 kW) for heavy-duty grinding Robust construction for long-lasting performance This machine is in good condition and ready for use. It would be a valuable addition to any workshop or machine shop looking for a reliable and powerful surface grinding machine.