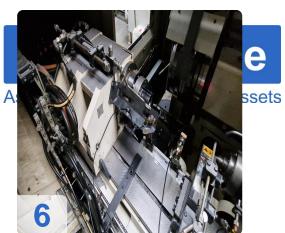

for machining large workpieces Versatile workpiece capacity (up to 280 mm diameter and 1000 mm length) Powerful grinding spindle (50 kW) for heavy-duty grinding Robust construction for long-lasting performance This machine is in good condition and ready for use. It would be a valuable addition to any workshop or machine shop looking for a reliable and powerful surface grinding machine.

Generated on 11.09.2025 Page 2



## **Technical Data:**

### **Technical Data:**

Control: SINUMERIK 840D

## **Dimensions and Weight:**

Height: 2.500 mm Length: 10.326 mm Width: 6.777 mm Weight: 15.000 kg

## **Buyer Information:**

Condition: Very good condition

Available: Immediately

Sold as:

EXW (Ex Works - Incoterm)

VAT: 19 %

Buyers Premium: 18 % Location: Germany



# **Images:**

















Generated on 11.09.2025 Page 5



## Video:



Generated on 11.09.2025 Page 6





**Asset-Trade** 

**Assessment and Sale of Used Assets world wide** 

**Am Sonnenhof 16** 

47800 Krefeld

**Germany** 

Tel.: +49 2151 32500 33