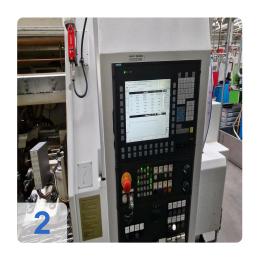

40 mm) for machining large workpieces Versatile workpiece capacity (up to 280 mm diameter and 1000 mm length) Powerful grinding spindle (50 kW) for heavy-duty grinding Robust construction for long-lasting performance This machine is in good condition and ready for use. It would be a valuable addition to any workshop or machine shop looking for a reliable and powerful surface grinding machine.

Generated on 11.09.2025 Page 2



## **Technical Data:**

### **Technical Data:**

Control: SINUMERIK 840D

## **Dimensions and Weight:**

Height: 2.500 mm Length: 10.326 mm Width: 6.777 mm Weight: 15.000 kg

## **Buyer Information:**

Condition: Very good condition

Available: Immediately

Sold as:

EXW (Ex Works - Incoterm)

VAT: 19 %

Buyers Premium: 18 % Location: Germany



# **Images:**

















Generated on 11.09.2025 Page 5



## Video:



Generated on 11.09.2025 Page 6





**Asset-Trade** 

**Assessment and Sale of Used Assets world wide** 

**Am Sonnenhof 16** 

47800 Krefeld

**Germany** 

Tel.: +49 2151 32500 33