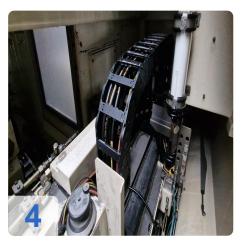

mm) for machining large workpieces Versatile workpiece capacity (up to 280 mm diameter and 1000 mm length) Powerful grinding spindle (50 kW) for heavy-duty grinding Robust construction for long-lasting performance This machine is in good condition and ready for use. It would be a valuable addition to any workshop or machine shop looking for a reliable and powerful surface grinding machine.

Generated on 11.09.2025 Page 2



## **Technical Data:**

### **Technical Data:**

Control: SINUMERIK 840D

## **Dimensions and Weight:**

Height: 2.500 mm Length: 10.326 mm Width: 6.777 mm Weight: 15.000 kg

## **Buyer Information:**

Condition: Very good condition

Available: Immediately

Sold as:

EXW (Ex Works - Incoterm)

VAT: 19 %

Buyers Premium: 18 % Location: Germany



# **Images:**

















Generated on 11.09.2025 Page 5



## Video:



Generated on 11.09.2025 Page 6





**Asset-Trade** 

**Assessment and Sale of Used Assets world wide** 

**Am Sonnenhof 16** 

47800 Krefeld

**Germany** 

Tel.: +49 2151 32500 33