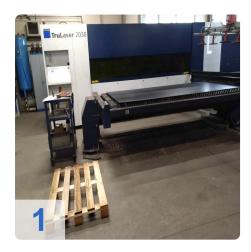

**Easy integration:** Used TRUMPF machines are often easier to integrate into existing production lines as they are already compatible with many common systems and software.

Increase your productivity and flexibility with the TRUMPF TruLaser 2030 fiber 4000W. Contact us today for more information! We look forward to helping you find the right solution for your production needs.

Generated on 11.09.2025 Page 3



## **Technical Data:**

### **Technical Data:**

Control: SINUMERIK 840D Machine Hours: 41514

# **Dimensions and Weight:**

Height: 2.280 mm Length: 15.700 mm Width: 6.800 mm Weight: 9.800 kg

## **Buyer Information:**

Condition: Very good condition

Available: Immediately

Sold as:

EXW (Ex Works - Incoterm)

VAT: 19 %

Buyers Premium: 18 % Location: Slovakia



# **Images:**













**Asset-Trade** 

**Assessment and Sale of Used Assets world wide** 

**Am Sonnenhof 16** 

47800 Krefeld

**Germany** 

Tel.: +49 2151 32500 33