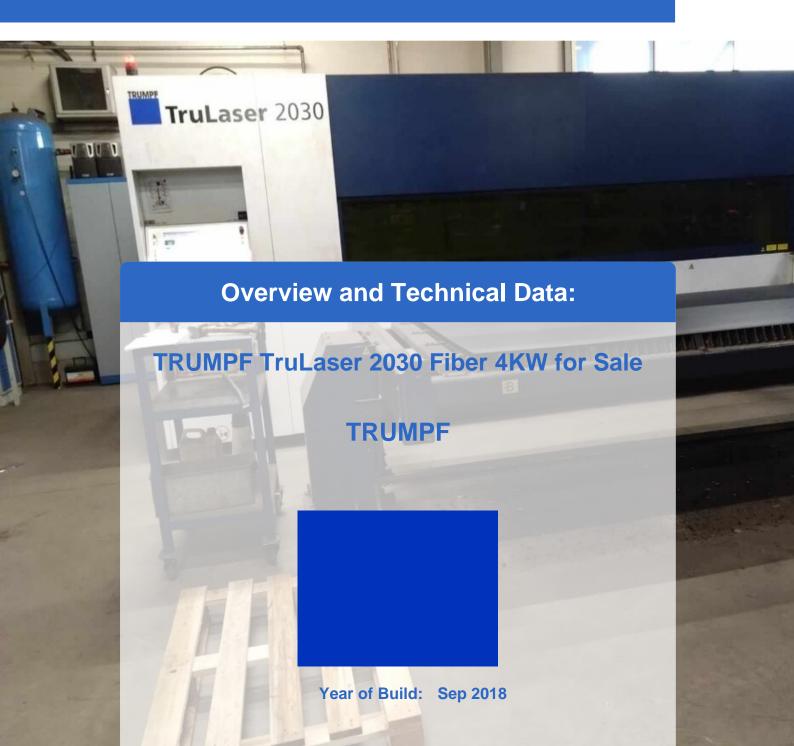

# Buy used TRUMPF TruLaser 2030 Fiber 4000W (L82)

CNC Controls Siemens 840D

Technical parameters:

Sheet size: 1500x3000 mmLaser power: 4000 W

Max. sheet thickness: 20 mmMax. Workpiece weight: 1100 kg

• Machine weight: 9800 kg

### Increase your productivity with the TRUMPF TruLaser 2030 Fiber 4000W (L82)

The TRUMPF TruLaser 2030 Fiber is a compact and powerful laser cutting machine that has been specially designed for beginners. With a laser power of up to 4000 W and a maximum sheet thickness of 20 mm, it offers high productivity.