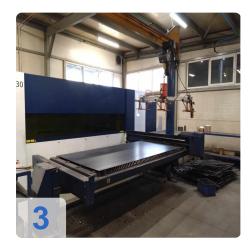

# Buy used TRUMPF TruLaser 2030 Fiber 4000W (L82)

CNC Controls Siemens 840D

Technical parameters:

Sheet size: 1500x3000 mmLaser power: 4000 W

Max. sheet thickness: 20 mmMax. Workpiece weight: 1100 kg

• Machine weight: 9800 kg

### Increase your productivity with the TRUMPF TruLaser 2030 Fiber 4000W (L82)

The TRUMPF TruLaser 2030 Fiber is a compact and powerful laser cutting machine that has been specially designed for beginners. With a laser power of up to 4000 W and a maximum sheet thickness of 20 mm, it offers high productivity.