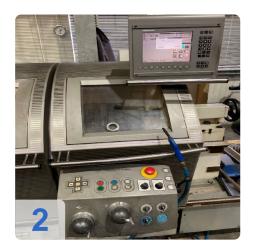

# Buy used DMG Gildemeister NEF 520 CNC cycle lathe

The GILDEMEISTER NEF 520 CNC lathe is a powerful and precise machine that is ideal for your manufacturing solutions. With the Heidenhain CNC control, it offers the highest precision and flexibility for a wide range of turning tasks. This used CNC lathe is suitable for companies looking for quality and efficiency at an attractive price.

Control: Heidenhain

#### **Technical Data:**

Working area:

o Turning diameter 500 mm

Turning length 1000 mm

o Turning diameter over slide: 290 mm

Center width: 850/1350 mmChuck diameter: 250 mm

o Face travel 260 mm

X rapid traverse: 8m / minZ rapid traverse: 10m / min

Turning spindle

Spindle speeds: 10-3000 rpmSpindle motor power: 12 kW

Gear stages: 2Number of turrets: 1Number of tools: 8

Tailstock:

Quill diameter: 80mmQuill height: 180mmQuill holder: MK5

Machine dimensions: L/W/H: 3400x1953x1825mm