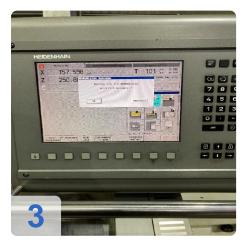

Control: Heidenhain

### **Enhanced Accuracy**

 The NEF 520 is equipped with a Heidenhain CNC control system, renowned for its exceptional accuracy and reliability. This system enables precise machining of intricate parts with minimal tolerances.