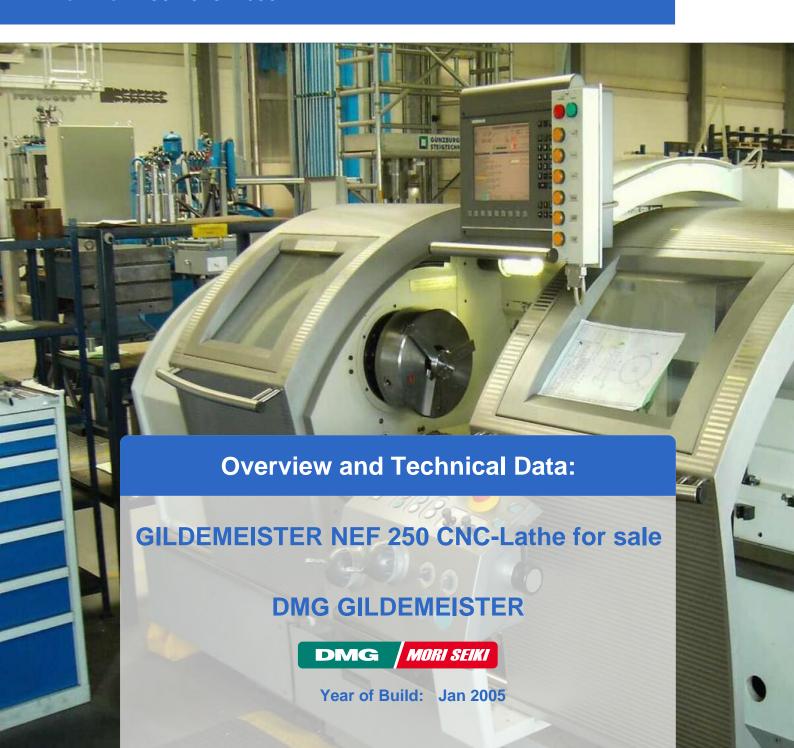

# Buy used DMG Gildemeister NEF 520 CNC cycle lathe

The GILDEMEISTER NEF 520 CNC lathe is a powerful and precise machine that is ideal for your manufacturing solutions. With the Heidenhain CNC control, it offers the highest precision and flexibility for a wide range of turning tasks. This used CNC lathe is suitable for companies looking for quality and efficiency at an attractive price.

#### **Technical Data:**

Working area:

o Turning diameter 500 mm

Turning length 1000 mm

o Turning diameter over slide: 290 mm

Center width: 850/1350 mmChuck diameter: 250 mm

o Face travel 260 mm

X rapid traverse: 8m / minZ rapid traverse: 10m / min

Turning spindle

Spindle speeds: 10-3000 rpmSpindle motor power: 12 kW

Gear stages: 2Number of turrets: 1Number of tools: 8

Tailstock:

Quill diameter: 80mmQuill height: 180mmQuill holder: MK5

Machine dimensions: L/W/H: 3400x1953x1825mm