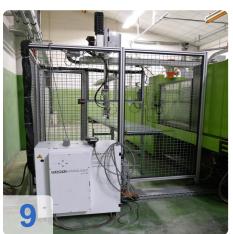

#### Handling Geiger LR 16 EC

X axis: 500 mmY axis: 1200 mmZ axis: 1900 mm

• Interface:Euromap 67

Protective housing 2000 mm x 2000 mm with safety package

The tie-bar-less victory injection moulding machine is the ideal machine for a wide range of technical injection moulding applications and processes. The proven tie-bar-less technology ensures a particularly even clamping force distribution. For large moulds with low clamping force requirements, you only invest in the clamping force that is actually needed.