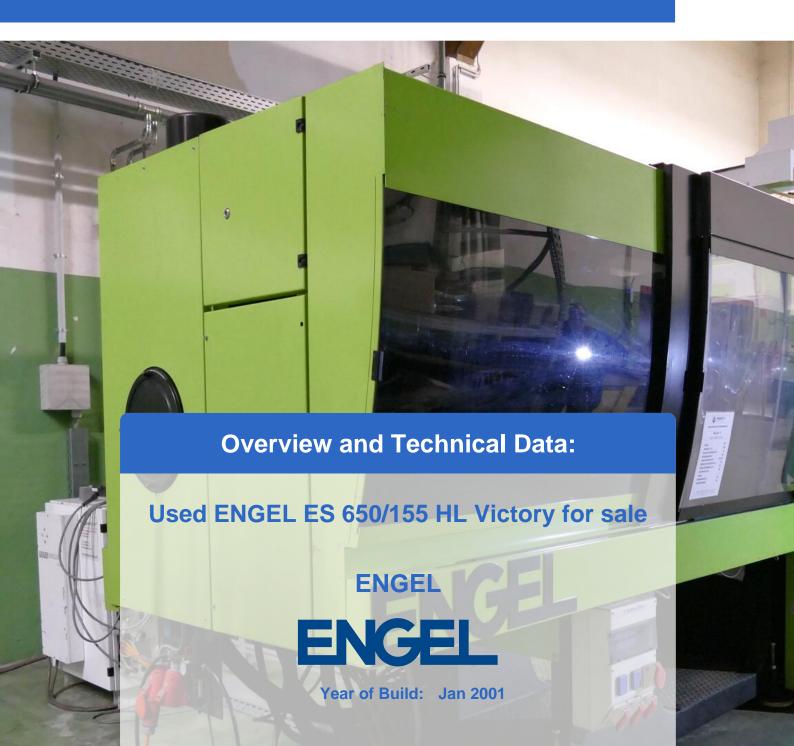

# Buy used ENGEL ES 650/155 HL Victory injection molding machine

#### Technical data:

Clamping force: 1500 KN
Screw diameter: 50 mm
Max. Shot weight: 440 g

• Clear tie bar spacing: 750 x 750 (tie barless)

Min. mold installation height: 300 mm
Max. Mold opening stroke: 600 mm
Centering ring diameter: 160 mm