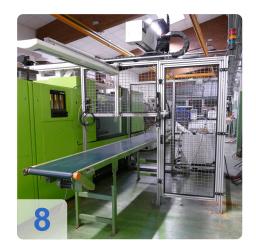

# Buy used ENGEL ES 650/155 HL Victory injection molding machine

#### Technical data:

Clamping force: 1500 KN
Screw diameter: 50 mm
Max. Shot weight: 440 g

• Clear tie bar spacing: 750 x 750 (tie barless)

Min. mold installation height: 300 mm
Max. Mold opening stroke: 600 mm
Centering ring diameter: 160 mm