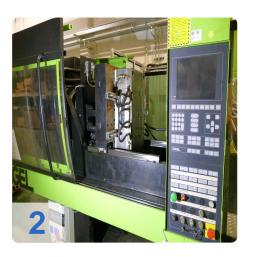

#### **Technical Data:**

#### **Technical Data:**

Control: CNC

Machine Hours: 61432