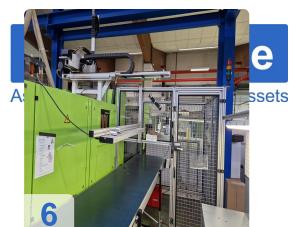

#### Handling Geiger LR 16 EC

X axis: 500 mmY axis: 1200 mmZ axis: 1900 mm

• Interface:Euromap 67

Protective housing 2000 mm x 2000 mm with safety package

The tie-bar-less victory injection moulding machine is the ideal machine for a wide range of technical injection moulding applications and processes. The proven tie-bar-less technology ensures a particularly even clamping force distribution. For large moulds with low clamping force requirements, you only invest in the clamping force that is actually needed.