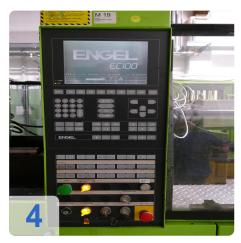

#### **Technical Data:**

#### **Technical Data:**

Control: CNC

Machine Hours: 61432