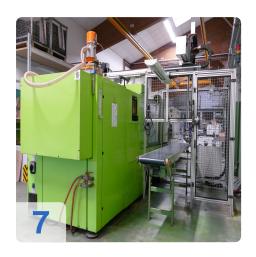

#### Handling Geiger LR 16 EC

X axis: 500 mmY axis: 1200 mmZ axis: 1900 mm

• Interface:Euromap 67

Protective housing 2000 mm x 2000 mm with safety package

The tie-bar-less victory injection moulding machine is the ideal machine for a wide range of technical injection moulding applications and processes. The proven tie-bar-less technology ensures a particularly even clamping force distribution. For large moulds with low clamping force requirements, you only invest in the clamping force that is actually needed.