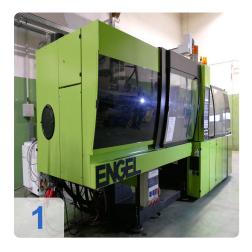

Protective housing 2000 mm x 2000 mm with safety package

The tie-bar-less victory injection moulding machine is the ideal machine for a wide range of technical injection moulding applications and processes. The proven tie-bar-less technology ensures a particularly even clamping force distribution. For large moulds with low clamping force requirements, you only invest in the clamping force that is actually needed.



#### **Technical Data:**

#### **Technical Data:**

Control: CNC

Machine Hours: 61432

### **Dimensions and Weight:**

Height: 2.200 mm Length: 5.600 mm Width: 1.800 mm Weight: 11.500 kg

## **Buyer Information:**

Condition: Very good condition

Available: Immediately

Sold as:

EXW (Ex Works - Incoterm)

VAT: 19 %

Buyers Premium: 18 % Location: Germany



## **Images:**



























**Asset-Trade** 

**Assessment and Sale of Used Assets world wide** 

**Am Sonnenhof 16** 

47800 Krefeld

**Germany** 

Tel.: +49 2151 32500 33