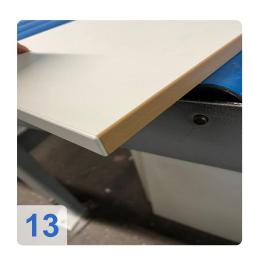

### Used HOMAG BRANDT Profiline KDF 650 with LigMatech Ecomat ZHR Retrun

Controls Power Control PC 20+

Single-sided edge banding machine for processing straight workpiece edges and for gluing and reworking various edge materials in longitudinal and transverse throughfeed.

#### **Technical Data:**

- Workpiece thickness: 8 60 mm
- Workpiece width
  - o min. 70 mm (for workpiece thickness 12-22 mm)
  - o min. 120 mm (for workpiece thickness 23-40 mm)
  - o min. d150 mm (for workpiece thickness 41-60 mm
- Workpiece protrusion: 38 mm
- Edge material roll 0.4 3 mm
- roll diameter max. 830 mm
- Edge material strips 0.4 12 mm
- Working height 950 mm
- Feed rate 8 -18 m/min
- Feed rate max. with profile cutter 11 m/min
- Feed max. with profile cutter in conjunction with VKNR 4839 14 m/min
- Unit equipment
- Joining unit 2 x 2.2kW; 200 Hz
- Gluing unit A12 Workpiece preheating, quickmelt application unit, glue reactivation (infrared emitter), automatic edge magazine with reinforced pre-cutting shears, pressure zone with driven main pressure roller and 3 free-running holding pressure rollers.
- Cross-cut unit bevel/straight 2x 0.35 kW; 12000 rpm
- Pneumatic 2-point adjustment of cross-cuts
- Pre-milling unit 2 x 0.55 kW; 12000 rpm counter rotation
- Multifunction profile trimming unit 2 x 0.4 kW; 200 Hz; 12000 rpm
- Profile scraper With quick-change heads
- Glue joint scraper
- Buffing unit 2x 0.18 kW
- Pneumatic package for caps and scraper
- Power Control PC 20+ electronic control unit
- Pneumatic connection Min. 6 bar