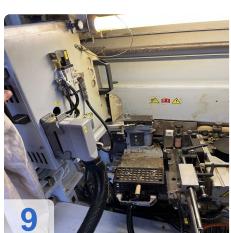

### Used HOMAG BRANDT Profiline KDF 650 with LigMatech Ecomat ZHR Retrun

Controls Power Control PC 20+

Single-sided edge banding machine for processing straight workpiece edges and for gluing and reworking various edge materials in longitudinal and transverse throughfeed.

#### **Technical Data:**

- Workpiece thickness: 8 60 mm
- Workpiece width
  - o min. 70 mm (for workpiece thickness 12-22 mm)
  - o min. 120 mm (for workpiece thickness 23-40 mm)
  - o min. d150 mm (for workpiece thickness 41-60 mm
- Workpiece protrusion: 38 mm
- Edge material roll 0.4 3 mm
- roll diameter max. 830 mm
- Edge material strips 0.4 12 mm
- Working height 950 mm
- Feed rate 8 -18 m/min
- Feed rate max. with profile cutter 11 m/min
- Feed max. with profile cutter in conjunction with VKNR 4839 14 m/min
- Unit equipment
- Joining unit 2 x 2.2kW; 200 Hz
- Gluing unit A12 Workpiece preheating, quickmelt application unit, glue reactivation (infrared emitter), automatic edge magazine with reinforced pre-cutting shears, pressure zone with driven main pressure roller and 3 free-running holding pressure rollers.
- Cross-cut unit bevel/straight 2x 0.35 kW; 12000 rpm
- Pneumatic 2-point adjustment of cross-cuts
- Pre-milling unit 2 x 0.55 kW; 12000 rpm counter rotation
- Multifunction profile trimming unit 2 x 0.4 kW; 200 Hz; 12000 rpm
- Profile scraper With quick-change heads
- Glue joint scraper
- Buffing unit 2x 0.18 kW
- Pneumatic package for caps and scraper
- Power Control PC 20+ electronic control unit
- Pneumatic connection Min. 6 bar