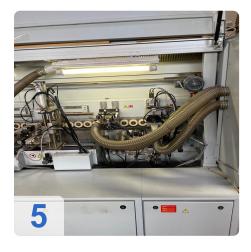

### Used HOMAG BRANDT Profiline KDF 650 with LigMatech Ecomat ZHR Retrun

Controls Power Control PC 20+

Single-sided edge banding machine for processing straight workpiece edges and for gluing and reworking various edge materials in longitudinal and transverse throughfeed.

#### **Technical Data:**

- Workpiece thickness: 8 60 mm
- Workpiece width
  - o min. 70 mm (for workpiece thickness 12-22 mm)
  - o min. 120 mm (for workpiece thickness 23-40 mm)
  - o min. d150 mm (for workpiece thickness 41-60 mm
- Workpiece protrusion: 38 mm
- Edge material roll 0.4 3 mm
- roll diameter max. 830 mm
- Edge material strips 0.4 12 mm
- Working height 950 mm
- Feed rate 8 -18 m/min
- Feed rate max. with profile cutter 11 m/min
- Feed max. with profile cutter in conjunction with VKNR 4839 14 m/min
- Unit equipment
- Joining unit 2 x 2.2kW; 200 Hz
- Gluing unit A12 Workpiece preheating, quickmelt application unit, glue reactivation (infrared emitter), automatic edge magazine with reinforced pre-cutting shears, pressure zone with driven main pressure roller and 3 free-running holding pressure rollers.
- Cross-cut unit bevel/straight 2x 0.35 kW; 12000 rpm
- Pneumatic 2-point adjustment of cross-cuts
- Pre-milling unit 2 x 0.55 kW; 12000 rpm counter rotation
- Multifunction profile trimming unit 2 x 0.4 kW; 200 Hz; 12000 rpm
- Profile scraper With quick-change heads
- Glue joint scraper
- Buffing unit 2x 0.18 kW
- Pneumatic package for caps and scraper
- Power Control PC 20+ electronic control unit
- Pneumatic connection Min. 6 bar