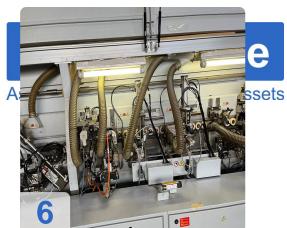

### Used HOMAG BRANDT Profiline KDF 650 with LigMatech Ecomat ZHR Retrun

Controls Power Control PC 20+

Single-sided edge banding machine for processing straight workpiece edges and for gluing and reworking various edge materials in longitudinal and transverse throughfeed.

#### **Technical Data:**

- Workpiece thickness: 8 60 mm
- Workpiece width
  - o min. 70 mm (for workpiece thickness 12-22 mm)
  - o min. 120 mm (for workpiece thickness 23-40 mm)
  - o min. d150 mm (for workpiece thickness 41-60 mm
- Workpiece protrusion: 38 mm
- Edge material roll 0.4 3 mm
- roll diameter max. 830 mm
- Edge material strips 0.4 12 mm
- Working height 950 mm
- Feed rate 8 -18 m/min
- Feed rate max. with profile cutter 11 m/min
- Feed max. with profile cutter in conjunction with VKNR 4839 14 m/min
- Unit equipment
- Joining unit 2 x 2.2kW; 200 Hz
- Gluing unit A12 Workpiece preheating, quickmelt application unit, glue reactivation (infrared emitter), automatic edge magazine with reinforced pre-cutting shears, pressure zone with driven main pressure roller and 3 free-running holding pressure rollers.
- Cross-cut unit bevel/straight 2x 0.35 kW; 12000 rpm
- Pneumatic 2-point adjustment of cross-cuts
- Pre-milling unit 2 x 0.55 kW; 12000 rpm counter rotation
- Multifunction profile trimming unit 2 x 0.4 kW; 200 Hz; 12000 rpm
- Profile scraper With quick-change heads
- Glue joint scraper
- Buffing unit 2x 0.18 kW
- Pneumatic package for caps and scraper
- Power Control PC 20+ electronic control unit
- Pneumatic connection Min. 6 bar