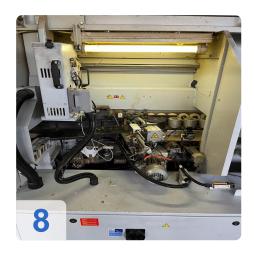

### Used HOMAG BRANDT Profiline KDF 650 with LigMatech Ecomat ZHR Retrun

Controls Power Control PC 20+

Single-sided edge banding machine for processing straight workpiece edges and for gluing and reworking various edge materials in longitudinal and transverse throughfeed.

#### **Technical Data:**

- Workpiece thickness: 8 60 mm
- Workpiece width
  - o min. 70 mm (for workpiece thickness 12-22 mm)
  - o min. 120 mm (for workpiece thickness 23-40 mm)
  - o min. d150 mm (for workpiece thickness 41-60 mm
- Workpiece protrusion: 38 mm
- Edge material roll 0.4 3 mm
- roll diameter max. 830 mm
- Edge material strips 0.4 12 mm
- Working height 950 mm
- Feed rate 8 -18 m/min
- Feed rate max. with profile cutter 11 m/min
- Feed max. with profile cutter in conjunction with VKNR 4839 14 m/min
- Unit equipment
- Joining unit 2 x 2.2kW; 200 Hz
- Gluing unit A12 Workpiece preheating, quickmelt application unit, glue reactivation (infrared emitter), automatic edge magazine with reinforced pre-cutting shears, pressure zone with driven main pressure roller and 3 free-running holding pressure rollers.
- Cross-cut unit bevel/straight 2x 0.35 kW; 12000 rpm
- Pneumatic 2-point adjustment of cross-cuts
- Pre-milling unit 2 x 0.55 kW; 12000 rpm counter rotation
- Multifunction profile trimming unit 2 x 0.4 kW; 200 Hz; 12000 rpm
- Profile scraper With quick-change heads
- Glue joint scraper
- Buffing unit 2x 0.18 kW
- Pneumatic package for caps and scraper
- Power Control PC 20+ electronic control unit
- Pneumatic connection Min. 6 bar