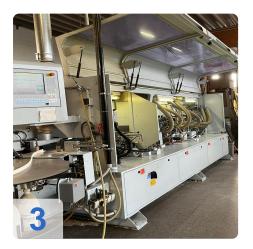

### Used HOMAG BRANDT Profiline KDF 650 with LigMatech Ecomat ZHR Retrun

Controls Power Control PC 20+

Single-sided edge banding machine for processing straight workpiece edges and for gluing and reworking various edge materials in longitudinal and transverse throughfeed.

#### **Technical Data:**

- Workpiece thickness: 8 60 mm
- Workpiece width
  - o min. 70 mm (for workpiece thickness 12-22 mm)
  - o min. 120 mm (for workpiece thickness 23-40 mm)
  - o min. d150 mm (for workpiece thickness 41-60 mm
- Workpiece protrusion: 38 mm
- Edge material roll 0.4 3 mm
- roll diameter max. 830 mm
- Edge material strips 0.4 12 mm
- Working height 950 mm
- Feed rate 8 -18 m/min
- Feed rate max. with profile cutter 11 m/min
- Feed max. with profile cutter in conjunction with VKNR 4839 14 m/min
- Unit equipment
- Joining unit 2 x 2.2kW; 200 Hz
- Gluing unit A12 Workpiece preheating, quickmelt application unit, glue reactivation (infrared emitter), automatic edge magazine with reinforced pre-cutting shears, pressure zone with driven main pressure roller and 3 free-running holding pressure rollers.
- Cross-cut unit bevel/straight 2x 0.35 kW; 12000 rpm
- Pneumatic 2-point adjustment of cross-cuts
- Pre-milling unit 2 x 0.55 kW; 12000 rpm counter rotation
- Multifunction profile trimming unit 2 x 0.4 kW; 200 Hz; 12000 rpm
- Profile scraper With quick-change heads
- Glue joint scraper
- Buffing unit 2x 0.18 kW
- Pneumatic package for caps and scraper
- Power Control PC 20+ electronic control unit
- Pneumatic connection Min. 6 bar