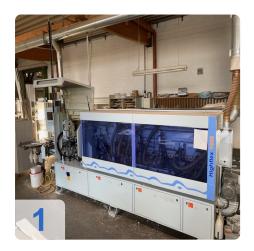

### Used HOMAG BRANDT Profiline KDF 650 with LigMatech Ecomat ZHR Retrun

Controls Power Control PC 20+

Single-sided edge banding machine for processing straight workpiece edges and for gluing and reworking various edge materials in longitudinal and transverse throughfeed.

#### **Technical Data:**

- Workpiece thickness: 8 60 mm
- Workpiece width
  - o min. 70 mm (for workpiece thickness 12-22 mm)
  - o min. 120 mm (for workpiece thickness 23-40 mm)
  - o min. d150 mm (for workpiece thickness 41-60 mm
- Workpiece protrusion: 38 mm
- Edge material roll 0.4 3 mm
- roll diameter max. 830 mm
- Edge material strips 0.4 12 mm
- Working height 950 mm
- Feed rate 8 -18 m/min
- Feed rate max. with profile cutter 11 m/min
- Feed max. with profile cutter in conjunction with VKNR 4839 14 m/min
- Unit equipment
- Joining unit 2 x 2.2kW; 200 Hz
- Gluing unit A12 Workpiece preheating, quickmelt application unit, glue reactivation (infrared emitter), automatic edge magazine with reinforced pre-cutting shears, pressure zone with driven main pressure roller and 3 free-running holding pressure rollers.
- Cross-cut unit bevel/straight 2x 0.35 kW; 12000 rpm
- Pneumatic 2-point adjustment of cross-cuts
- Pre-milling unit 2 x 0.55 kW; 12000 rpm counter rotation
- Multifunction profile trimming unit 2 x 0.4 kW; 200 Hz; 12000 rpm
- Profile scraper With quick-change heads
- Glue joint scraper
- Buffing unit 2x 0.18 kW
- Pneumatic package for caps and scraper
- Power Control PC 20+ electronic control unit
- Pneumatic connection Min. 6 bar