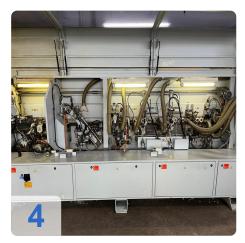

### Used HOMAG BRANDT Profiline KDF 650 with LigMatech Ecomat ZHR Retrun

Controls Power Control PC 20+

Single-sided edge banding machine for processing straight workpiece edges and for gluing and reworking various edge materials in longitudinal and transverse throughfeed.

#### **Technical Data:**

- Workpiece thickness: 8 60 mm
- Workpiece width
  - o min. 70 mm (for workpiece thickness 12-22 mm)
  - o min. 120 mm (for workpiece thickness 23-40 mm)
  - o min. d150 mm (for workpiece thickness 41-60 mm
- Workpiece protrusion: 38 mm
- Edge material roll 0.4 3 mm
- roll diameter max. 830 mm
- Edge material strips 0.4 12 mm
- Working height 950 mm
- Feed rate 8 -18 m/min
- Feed rate max. with profile cutter 11 m/min
- Feed max. with profile cutter in conjunction with VKNR 4839 14 m/min
- Unit equipment
- Joining unit 2 x 2.2kW; 200 Hz
- Gluing unit A12 Workpiece preheating, quickmelt application unit, glue reactivation (infrared emitter), automatic edge magazine with reinforced pre-cutting shears, pressure zone with driven main pressure roller and 3 free-running holding pressure rollers.
- Cross-cut unit bevel/straight 2x 0.35 kW; 12000 rpm
- Pneumatic 2-point adjustment of cross-cuts
- Pre-milling unit 2 x 0.55 kW; 12000 rpm counter rotation
- Multifunction profile trimming unit 2 x 0.4 kW; 200 Hz; 12000 rpm
- Profile scraper With quick-change heads
- Glue joint scraper
- Buffing unit 2x 0.18 kW
- Pneumatic package for caps and scraper
- Power Control PC 20+ electronic control unit
- Pneumatic connection Min. 6 bar