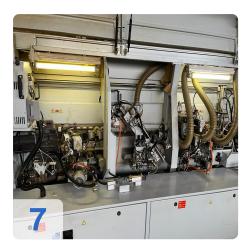

### Used HOMAG BRANDT Profiline KDF 650 with LigMatech Ecomat ZHR Retrun

Controls Power Control PC 20+

Single-sided edge banding machine for processing straight workpiece edges and for gluing and reworking various edge materials in longitudinal and transverse throughfeed.

#### **Technical Data:**

- Workpiece thickness: 8 60 mm
- Workpiece width
  - o min. 70 mm (for workpiece thickness 12-22 mm)
  - o min. 120 mm (for workpiece thickness 23-40 mm)
  - o min. d150 mm (for workpiece thickness 41-60 mm
- Workpiece protrusion: 38 mm
- Edge material roll 0.4 3 mm
- roll diameter max. 830 mm
- Edge material strips 0.4 12 mm
- Working height 950 mm
- Feed rate 8 -18 m/min
- Feed rate max. with profile cutter 11 m/min
- Feed max. with profile cutter in conjunction with VKNR 4839 14 m/min
- Unit equipment
- Joining unit 2 x 2.2kW; 200 Hz
- Gluing unit A12 Workpiece preheating, quickmelt application unit, glue reactivation (infrared emitter), automatic edge magazine with reinforced pre-cutting shears, pressure zone with driven main pressure roller and 3 free-running holding pressure rollers.
- Cross-cut unit bevel/straight 2x 0.35 kW; 12000 rpm
- Pneumatic 2-point adjustment of cross-cuts
- Pre-milling unit 2 x 0.55 kW; 12000 rpm counter rotation
- Multifunction profile trimming unit 2 x 0.4 kW; 200 Hz; 12000 rpm
- Profile scraper With quick-change heads
- Glue joint scraper
- Buffing unit 2x 0.18 kW
- Pneumatic package for caps and scraper
- Power Control PC 20+ electronic control unit
- Pneumatic connection Min. 6 bar