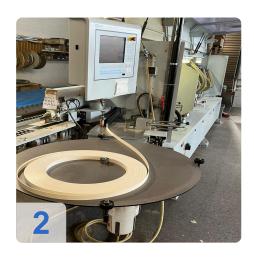

### Used HOMAG BRANDT Profiline KDF 650 with LigMatech Ecomat ZHR Retrun

Controls Power Control PC 20+

Single-sided edge banding machine for processing straight workpiece edges and for gluing and reworking various edge materials in longitudinal and transverse throughfeed.

#### **Technical Data:**

- Workpiece thickness: 8 60 mm
- Workpiece width
  - o min. 70 mm (for workpiece thickness 12-22 mm)
  - o min. 120 mm (for workpiece thickness 23-40 mm)
  - o min. d150 mm (for workpiece thickness 41-60 mm
- Workpiece protrusion: 38 mm
- Edge material roll 0.4 3 mm
- roll diameter max. 830 mm
- Edge material strips 0.4 12 mm
- Working height 950 mm
- Feed rate 8 -18 m/min
- Feed rate max. with profile cutter 11 m/min
- Feed max. with profile cutter in conjunction with VKNR 4839 14 m/min
- Unit equipment
- Joining unit 2 x 2.2kW; 200 Hz
- Gluing unit A12 Workpiece preheating, quickmelt application unit, glue reactivation (infrared emitter), automatic edge magazine with reinforced pre-cutting shears, pressure zone with driven main pressure roller and 3 free-running holding pressure rollers.
- Cross-cut unit bevel/straight 2x 0.35 kW; 12000 rpm
- Pneumatic 2-point adjustment of cross-cuts
- Pre-milling unit 2 x 0.55 kW; 12000 rpm counter rotation
- Multifunction profile trimming unit 2 x 0.4 kW; 200 Hz; 12000 rpm
- Profile scraper With quick-change heads
- Glue joint scraper
- Buffing unit 2x 0.18 kW
- Pneumatic package for caps and scraper
- Power Control PC 20+ electronic control unit
- Pneumatic connection Min. 6 bar