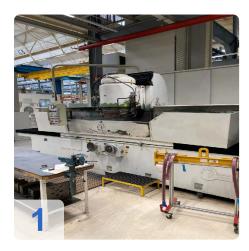

# Used KEHREN / PRAEHOMA L 20 S - rotary table surface grinding machine - ideal for precision grinding and grinding

Rotary table that offers a diameter of 2000 mm and enables an X-movement of 600 mm. With a maximum working height of 150 mm, the Prähoma L 20 S is perfect for machining demanding workpieces. This used grinding machine ensures the highest precision and efficiency in grinding technology. Ideal for companies that want to expand their manufacturing capacities.

#### Technical data:

• Rotary table diameter: 2000 mm

• X-movement: 600 mm

• Max. working height 150 mm