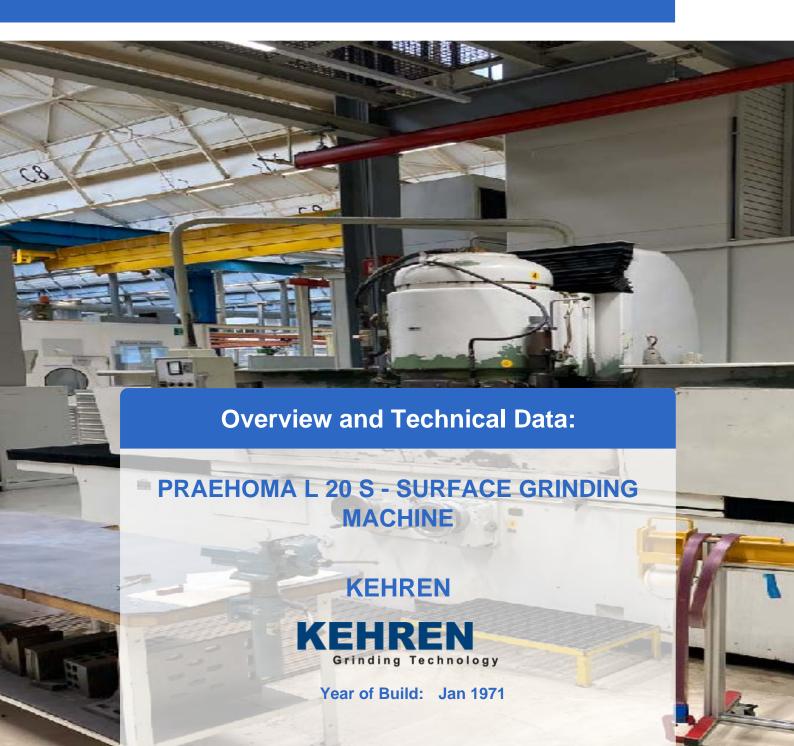

# Used KEHREN / PRAEHOMA L 20 S - rotary table surface grinding machine - ideal for precision grinding and grinding

Rotary table that offers a diameter of 2000 mm and enables an X-movement of 600 mm. With a maximum working height of 150 mm, the Prähoma L 20 S is perfect for machining demanding workpieces. This used grinding machine ensures the highest precision and efficiency in grinding technology. Ideal for companies that want to expand their manufacturing capacities.

#### Technical data:

• Rotary table diameter: 2000 mm

• X-movement: 600 mm

• Max. working height 150 mm