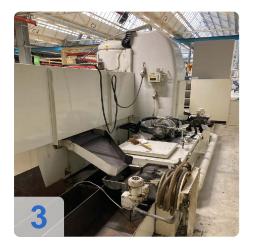

# Used KEHREN / PRAEHOMA L 20 S - rotary table surface grinding machine - ideal for precision grinding and grinding

Rotary table that offers a diameter of 2000 mm and enables an X-movement of 600 mm. With a maximum working height of 150 mm, the Prähoma L 20 S is perfect for machining demanding workpieces. This used grinding machine ensures the highest precision and efficiency in grinding technology. Ideal for companies that want to expand their manufacturing capacities.

#### Technical data:

• Rotary table diameter: 2000 mm

• X-movement: 600 mm

• Max. working height 150 mm