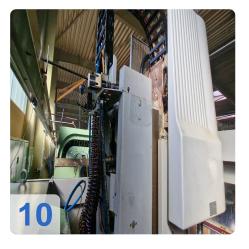

# Used Chiron FZ 12W Magnum high Speed - Vertical machining center

The used CHIRON FZ 12 W MAGNUM is a high-speed machining center with a pendulum table, ideal for precise and fast machining processes. Equipped with a Fanuc 21i-M CNC control, this vertical machining center offers travel paths of 550 mm in the X-axis, 300 mm in the Y-axis and 425 mm in the Z-axis. With a rapid traverse speed of 30,000 mm/min and a spindle speed of up to 10,500 rpm, it delivers outstanding machining speeds and efficiency. CNC machining is optimized by a 12-position tool changer device.

#### Technical data:

Travels:

X-way: 550 mmY-way: 300 mmZ-way: 425 mm

• table size: (2x) 660 x 400 mm

• max. table load: 500 kg

• rapid traverse speed: 30000 mm/min

• tool changing device: 12 pos.

• tool change time chip-to-chip: 2,9 s

• spindle mounting: ISO 40

• spindle speeds: 20 - 10500 rpm

• spindle drive motor 5,5 kW

Total power requirement: 15 kVA

• Weight: approx. 3590 kg

Do you want to produce quality and precision in cycles, at favorable unit costs? The machining centers of the 12 series combine these requirements and are among the best in their class in terms of speed, compact design and versatility of use. All models can be perfectly tailored to your requirements with high-tech modules - spindles and spindle systems, tool changing systems, table variants and additional automation.