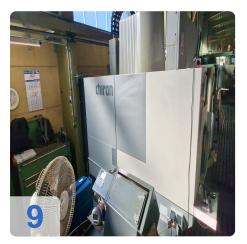

# Used Chiron FZ 12W Magnum high Speed - Vertical machining center

The used CHIRON FZ 12 W MAGNUM is a high-speed machining center with a pendulum table, ideal for precise and fast machining processes. Equipped with a Fanuc 21i-M CNC control, this vertical machining center offers travel paths of 550 mm in the X-axis, 300 mm in the Y-axis and 425 mm in the Z-axis. With a rapid traverse speed of 30,000 mm/min and a spindle speed of up to 10,500 rpm, it delivers outstanding machining speeds and efficiency. CNC machining is optimized by a 12-position tool changer device.

#### Technical data:

Travels:

X-way: 550 mmY-way: 300 mmZ-way: 425 mm

• table size: (2x) 660 x 400 mm

• max. table load: 500 kg

• rapid traverse speed: 30000 mm/min

• tool changing device: 12 pos.

• tool change time chip-to-chip: 2,9 s

• spindle mounting: ISO 40

• spindle speeds: 20 - 10500 rpm

• spindle drive motor 5,5 kW

Total power requirement: 15 kVA

• Weight: approx. 3590 kg

Do you want to produce quality and precision in cycles, at favorable unit costs? The machining centers of the 12 series combine these requirements and are among the best in their class in terms of speed, compact design and versatility of use. All models can be perfectly tailored to your requirements with high-tech modules - spindles and spindle systems, tool changing systems, table variants and additional automation.