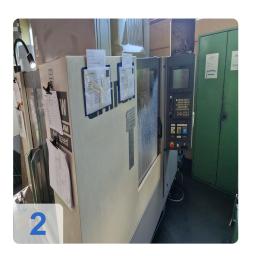

# Used Chiron FZ 12W Magnum high Speed - Vertical machining center

The used CHIRON FZ 12 W MAGNUM is a high-speed machining center with a pendulum table, ideal for precise and fast machining processes. Equipped with a Fanuc 21i-M CNC control, this vertical machining center offers travel paths of 550 mm in the X-axis, 300 mm in the Y-axis and 425 mm in the Z-axis. With a rapid traverse speed of 30,000 mm/min and a spindle speed of up to 10,500 rpm, it delivers outstanding machining speeds and efficiency. CNC machining is optimized by a 12-position tool changer device.

CNC control Fanuc 21i-M