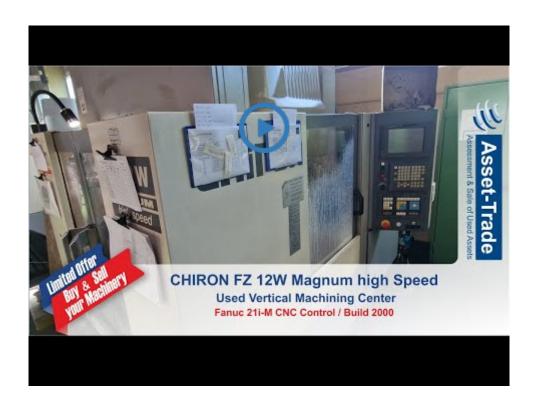

# Used Chiron FZ 12W Magnum high Speed - Vertical machining center

The used CHIRON FZ 12 W MAGNUM is a high-speed machining center with a pendulum table, ideal for precise and fast machining processes. Equipped with a Fanuc 21i-M CNC control, this vertical machining center offers travel paths of 550 mm in the X-axis, 300 mm in the Y-axis and 425 mm in the Z-axis. With a rapid traverse speed of 30,000 mm/min and a spindle speed of up to 10,500 rpm, it delivers outstanding machining speeds and efficiency. CNC machining is optimized by a 12-position tool changer device.

CNC control Fanuc 21i-M

#### Technical data:

Travels:

X-way: 550 mmY-way: 300 mmZ-way: 425 mm

• table size: (2x) 660 x 400 mm

• max. table load: 500 kg

• rapid traverse speed: 30000 mm/min

• tool changing device: 12 pos.

• tool change time chip-to-chip: 2,9 s

• spindle mounting: ISO 40

• spindle speeds: 20 - 10500 rpm

• spindle drive motor 5,5 kW

Total power requirement: 15 kVA

• Weight: approx. 3590 kg

Do you want to produce quality and precision in cycles, at favorable unit costs? The machining centers of the 12 series combine these requirements and are among the best in their class in terms of speed, compact design and versatility of use. All models can be perfectly tailored to your requirements with high-tech modules - spindles and spindle systems, tool changing systems, table variants and additional automation.