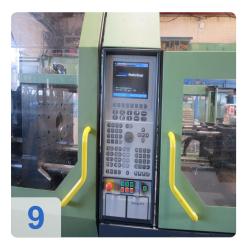

# Used DEMAG Ergotech 150/500-840 Concept NC 4 injection moulding machine

**CNC Controller NC4** 

### **Technical Data:**

Control: CNC