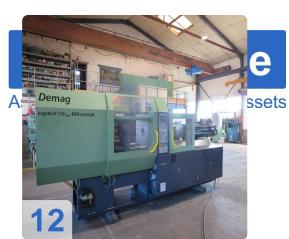

# Used DEMAG Ergotech 150/500-840 Concept NC 4 injection moulding machine

**CNC Controller NC4** 

#### Technical Data:

• Screw: 50mm

Injection vol.: 442ccm / 400g
Clamping force: 4500KN

Clamping force: 1500KN

Space Tie-bars: 500mm x 500mmMouldheight min : 250mm – 660mm

Opening Stroken 500mmEjector stroke: 160mm