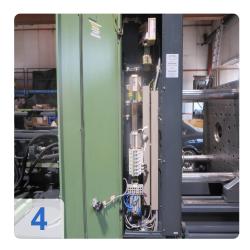

ector parallel to mold movement,
- closing force control
- Inputs and outputs freely programmable (2 inputs/ 2 outputs)
- Switch-on/switch-off program (with hosing down)
- Interface for handling, Euromap 12 (32-pin)
- Interface for mold protection (ejector plate protection)
- Integrated Hot runner, 7 Zones
- Plugcombi for Electrical change journal PDE control MWE1 + MWE2
- The machine is overhauled and tested for all functions.
- At the customer's request, the machine can be demonstrated in dry operation

Generated on 13.09.2025 Page 2



# Technical Data:

### **Technical Data:**

Control: CNC

## **Buyer Information:**

Condition: Very good condition

Available: Immediately

Sold as:

Free Loaded on Truck (LOT)

VAT: 19 %

Buyers Premium: 18 % Location: Germany



# **Images:**

























Page 5













Page 6





**Asset-Trade** 

**Assessment and Sale of Used Assets world wide** 

**Am Sonnenhof 16** 

47800 Krefeld

**Germany** 

Tel.: +49 2151 32500 33