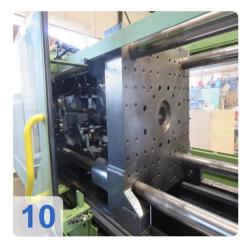

#### Technical Data:

• Screw: 50mm

Injection vol.: 442ccm / 400g
Clamping force: 4500KN

Clamping force: 1500KN

Space Tie-bars: 500mm x 500mmMouldheight min : 250mm – 660mm

Opening Stroken 500mmEjector stroke: 160mm

• Core pull: 2x

Pneumatikc Air Valve: 2x

Plug ejector plate safeguarding