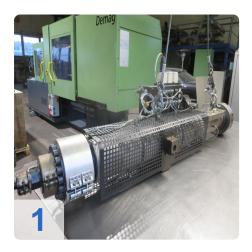

# Used DEMAG Ergotech 150/500-840 Concept NC 4 injection moulding machine

**CNC Controller NC4** 

#### Technical Data:

• Screw: 50mm

Injection vol.: 442ccm / 400g
Clamping force: 4500KN

Clamping force: 1500KN

Space Tie-bars: 500mm x 500mmMouldheight min : 250mm – 660mm

Opening Stroken 500mmEjector stroke: 160mm

• Core pull: 2x

Pneumatikc Air Valve: 2x

Plug ejector plate safeguarding

#### Equipment:

- Pneumatic valve 5/2 Valve No. 1 on moving tool plate
- Pneumatic valve 5/2 Valve No. 2 on a fixed tool plate
- Core pull 1-circle serial to the tool movement
- ejector parallel to mold movement,
- closing force control
- Inputs and outputs freely programmable (2 inputs/ 2 outputs)
- Switch-on/switch-off program (with hosing down)
- Interface for handling, Euromap 12 (32-pin)
- Interface for mold protection (ejector plate protection)
- Integrated Hot runner, 7 Zones
- Plugcombi for Electrical change journal PDE control MWE1 + MWE2
- The machine is overhauled and tested for all functions.
- At the customer's request, the machine can be demonstrated in dry operation