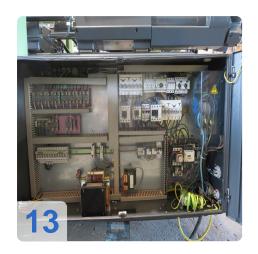

### **Technical Data:**

Control: CNC

#### Equipment:

- Pneumatic valve 5/2 Valve No. 1 on moving tool plate
- Pneumatic valve 5/2 Valve No. 2 on a fixed tool plate
- Core pull 1-circle serial to the tool movement
- ejector parallel to mold movement,
- closing force control
- Inputs and outputs freely programmable (2 inputs/ 2 outputs)
- Switch-on/switch-off program (with hosing down)
- Interface for handling, Euromap 12 (32-pin)
- Interface for mold protection (ejector plate protection)
- Integrated Hot runner, 7 Zones
- Plugcombi for Electrical change journal PDE control MWE1 + MWE2
- The machine is overhauled and tested for all functions.
- At the customer's request, the machine can be demonstrated in dry operation