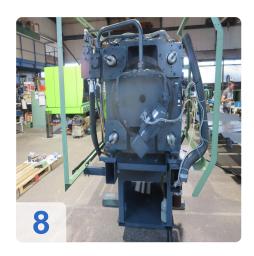

# Used DEMAG Ergotech 150/500-840 Concept NC 4 injection moulding machine

**CNC Controller NC4** 

#### Technical Data:

• Screw: 50mm

Injection vol.: 442ccm / 400g
Clamping force: 4500KN

Clamping force: 1500KN

Space Tie-bars: 500mm x 500mmMouldheight min : 250mm – 660mm

Opening Stroken 500mmEjector stroke: 160mm