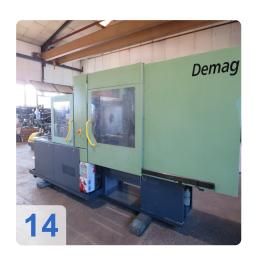

# Used DEMAG Ergotech 150/500-840 Concept NC 4 injection moulding machine

**CNC Controller NC4** 

#### Technical Data:

• Screw: 50mm

Injection vol.: 442ccm / 400g
Clamping force: 4500KN

Clamping force: 1500KN

Space Tie-bars: 500mm x 500mmMouldheight min : 250mm – 660mm

Opening Stroken 500mmEjector stroke: 160mm