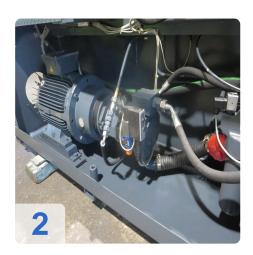

#### Equipment:

- Pneumatic valve 5/2 Valve No. 1 on moving tool plate
- Pneumatic valve 5/2 Valve No. 2 on a fixed tool plate
- Core pull 1-circle serial to the tool movement
- ejector parallel to mold movement,
- closing force control
- Inputs and outputs freely programmable (2 inputs/ 2 outputs)
- Switch-on/switch-off program (with hosing down)
- Interface for handling, Euromap 12 (32-pin)
- Interface for mold protection (ejector plate protection)
- Integrated Hot runner, 7 Zones
- Plugcombi for Electrical change journal PDE control MWE1 + MWE2
- The machine is overhauled and tested for all functions.
- At the customer's request, the machine can be demonstrated in dry operation