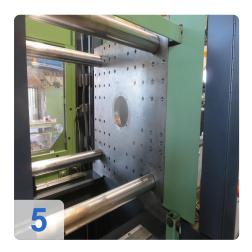

#### Technical Data:

• Screw: 50mm

Injection vol.: 442ccm / 400g
Clamping force: 4500KN

Clamping force: 1500KN

Space Tie-bars: 500mm x 500mmMouldheight min : 250mm – 660mm

Opening Stroken 500mmEjector stroke: 160mm