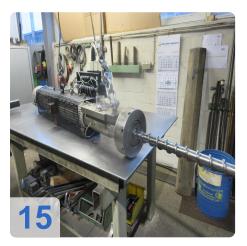

#### Technical Data:

• Screw: 50mm

Injection vol.: 442ccm / 400g
Clamping force: 4500KN

Clamping force: 1500KN

Space Tie-bars: 500mm x 500mmMouldheight min : 250mm – 660mm

Opening Stroken 500mmEjector stroke: 160mm