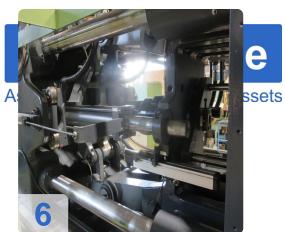

#### Technical Data:

• Screw: 50mm

Injection vol.: 442ccm / 400g
Clamping force: 4500KN

Clamping force: 1500KN

Space Tie-bars: 500mm x 500mmMouldheight min : 250mm – 660mm

Opening Stroken 500mmEjector stroke: 160mm