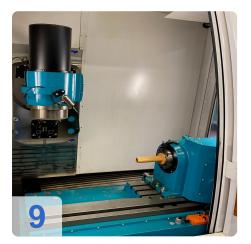

# Used SCHNEEBERGER Gemini DMR - AWL 5 axes CNC tool grinding machine

CNC control Fanuc 160i MB

#### Technical data

- Travels Glass scales X, Y, Z
  - X-axis 400 mm / 20'000 mm/mim
  - Y-axis 300 mm / 5'000 mm/min
  - o Z-axis 280mm / 20'000 mm/min
  - o Resolution X/Y/Z: 0,0001 mm
- Centre height: 210 mm
- Spindle:
  - Spindle speed: 10000 Rpm
  - Drive power 15KW
  - o Grinding wheel holder: HSK 50
  - o Wheel diameter up to: 50-250 mm
  - Grinding wheel changer 8 pieces
  - Grinding wheel button
- Other
  - CO2 fire extinguishing system
  - o 3D tracer
  - Hydr. voltage ISO 50
  - Network connection
  - o Interface to Zoller measuring devices
- Grinding software Standard-WZ
  - Kennermetal-Hertel SE,TX,TF,Unidrill B9XX
  - Sandvik
  - o Profile tools
  - Woodworking tools
  - 3D simulation

The SCHNEEBERG GEMINI DMR is a high-performance 5-axis CNC grinding machine with high performance and autonomy for the serial production of end mills, drills, profile

tools, profile grinding of pinion cutters and hob peeling cutters, as well as production grinding tasks such as profile grinding and flat grinding.

The gemini is the 5-axis CNC grinding machine for the serial production of cutting tools. Complete processing around OD and face, up to 300 mm cutting length, diameter up to 300 mm, maximum workpiece length that can be clamped 400 mm.