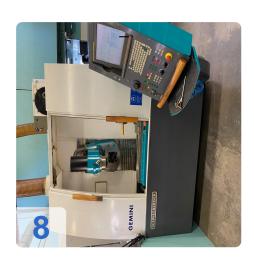

# Used SCHNEEBERGER Gemini DMR - AWL 5 axes CNC tool grinding machine

CNC control Fanuc 160i MB

#### **Technical Data:**

Control: Series 16i