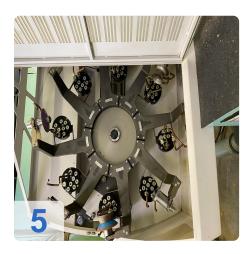

#### Technical data

- Travels Glass scales X, Y, Z
  - X-axis 400 mm / 20'000 mm/mim
  - Y-axis 300 mm / 5'000 mm/min
  - o Z-axis 280mm / 20'000 mm/min
  - o Resolution X/Y/Z: 0,0001 mm
- Centre height: 210 mm
- Spindle:
  - Spindle speed: 10000 Rpm
  - Drive power 15KW
  - o Grinding wheel holder: HSK 50
  - o Wheel diameter up to: 50-250 mm
  - Grinding wheel changer 8 pieces
  - Grinding wheel button
- Other
  - CO2 fire extinguishing system
  - o 3D tracer
  - Hydr. voltage ISO 50
  - Network connection
  - o Interface to Zoller measuring devices
- Grinding software Standard-WZ
  - Kennermetal-Hertel SE,TX,TF,Unidrill B9XX
  - Sandvik
  - o Profile tools
  - Woodworking tools
  - 3D simulation