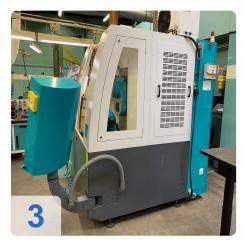

#### Technical data

- Travels Glass scales X, Y, Z
  - X-axis 400 mm / 20'000 mm/mim
  - Y-axis 300 mm / 5'000 mm/min
  - o Z-axis 280mm / 20'000 mm/min
  - o Resolution X/Y/Z: 0,0001 mm
- Centre height: 210 mm
- Spindle:
  - Spindle speed: 10000 Rpm
  - Drive power 15KW
  - o Grinding wheel holder: HSK 50
  - o Wheel diameter up to: 50-250 mm
  - Grinding wheel changer 8 pieces
  - Grinding wheel button
- Other
  - CO2 fire extinguishing system
  - o 3D tracer
  - Hydr. voltage ISO 50
  - Network connection
  - o Interface to Zoller measuring devices
- Grinding software Standard-WZ
  - Kennermetal-Hertel SE,TX,TF,Unidrill B9XX
  - Sandvik
  - o Profile tools
  - Woodworking tools
  - 3D simulation