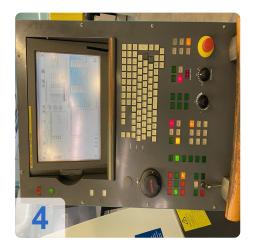

# Used SCHNEEBERGER Gemini DMR - AWL 5 axes CNC tool grinding machine

CNC control Fanuc 160i MB

#### **Technical Data:**

Control: Series 16i