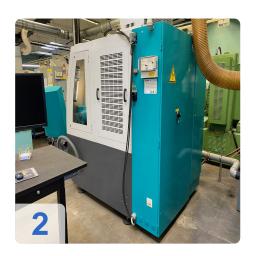

# Used SCHNEEBERGER Gemini DMR - AWL 5 axes CNC tool grinding machine

CNC control Fanuc 160i MB

The SCHNEEBERG GEMINI DMR is a high-performance 5-axis CNC grinding machine with high performance and autonomy for the serial production of end mills, drills, profile

tools, profile grinding of pinion cutters and hob peeling cutters, as well as production grinding tasks such as profile grinding and flat grinding.

The gemini is the 5-axis CNC grinding machine for the serial production of cutting tools. Complete processing around OD and face, up to 300 mm cutting length, diameter up to 300 mm, maximum workpiece length that can be clamped 400 mm.