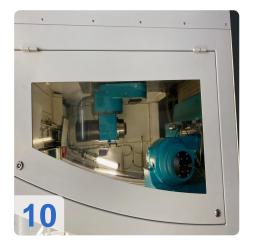

# Used SCHNEEBERGER Gemini DMR - AWL 5 axes CNC tool grinding machine

CNC control Fanuc 160i MB

#### Technical data

- Travels Glass scales X, Y, Z
  - X-axis 400 mm / 20'000 mm/mim
  - Y-axis 300 mm / 5'000 mm/min
  - o Z-axis 280mm / 20'000 mm/min
  - o Resolution X/Y/Z: 0,0001 mm
- Centre height: 210 mm
- Spindle:
  - Spindle speed: 10000 Rpm
  - Drive power 15KW
  - o Grinding wheel holder: HSK 50
  - o Wheel diameter up to: 50-250 mm
  - Grinding wheel changer 8 pieces
  - Grinding wheel button
- Other
  - CO2 fire extinguishing system
  - o 3D tracer
  - Hydr. voltage ISO 50
  - Network connection
  - o Interface to Zoller measuring devices
- Grinding software Standard-WZ
  - Kennermetal-Hertel SE,TX,TF,Unidrill B9XX
  - Sandvik
  - o Profile tools
  - Woodworking tools
  - 3D simulation