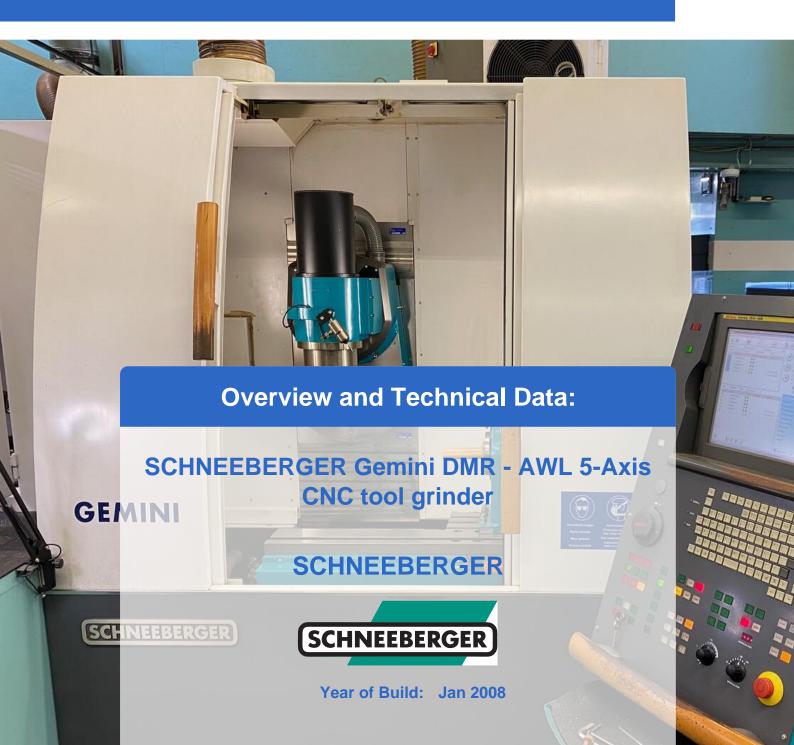

# Used SCHNEEBERGER Gemini DMR - AWL 5 axes CNC tool grinding machine

CNC control Fanuc 160i MB

#### Technical data

- Travels Glass scales X, Y, Z
  - X-axis 400 mm / 20'000 mm/mim
  - Y-axis 300 mm / 5'000 mm/min
  - o Z-axis 280mm / 20'000 mm/min
  - o Resolution X/Y/Z: 0,0001 mm
- Centre height: 210 mm
- Spindle:
  - Spindle speed: 10000 Rpm
  - Drive power 15KW
  - o Grinding wheel holder: HSK 50
  - o Wheel diameter up to: 50-250 mm
  - Grinding wheel changer 8 pieces
  - Grinding wheel button
- Other
  - CO2 fire extinguishing system
  - o 3D tracer
  - Hydr. voltage ISO 50
  - Network connection
  - o Interface to Zoller measuring devices
- Grinding software Standard-WZ
  - Kennermetal-Hertel SE,TX,TF,Unidrill B9XX
  - Sandvik
  - o Profile tools
  - Woodworking tools
  - 3D simulation