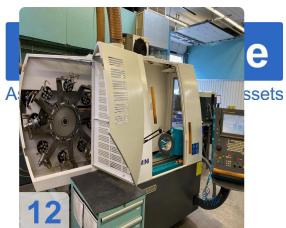

# Used SCHNEEBERGER Gemini DMR - AWL 5 axes CNC tool grinding machine

CNC control Fanuc 160i MB

The SCHNEEBERG GEMINI DMR is a high-performance 5-axis CNC grinding machine with high performance and autonomy for the serial production of end mills, drills, profile

tools, profile grinding of pinion cutters and hob peeling cutters, as well as production grinding tasks such as profile grinding and flat grinding.

The gemini is the 5-axis CNC grinding machine for the serial production of cutting tools. Complete processing around OD and face, up to 300 mm cutting length, diameter up to 300 mm, maximum workpiece length that can be clamped 400 mm.