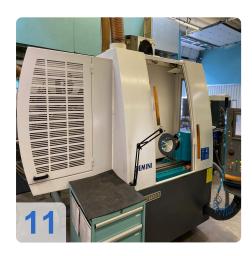

# Used SCHNEEBERGER Gemini DMR - AWL 5 axes CNC tool grinding machine

CNC control Fanuc 160i MB

#### Technical data

- Travels Glass scales X, Y, Z
  - X-axis 400 mm / 20'000 mm/mim
  - Y-axis 300 mm / 5'000 mm/min
  - o Z-axis 280mm / 20'000 mm/min
  - o Resolution X/Y/Z: 0,0001 mm
- Centre height: 210 mm
- Spindle:
  - Spindle speed: 10000 Rpm
  - Drive power 15KW
  - o Grinding wheel holder: HSK 50
  - o Wheel diameter up to: 50-250 mm
  - Grinding wheel changer 8 pieces
  - Grinding wheel button
- Other
  - CO2 fire extinguishing system
  - o 3D tracer
  - Hydr. voltage ISO 50
  - Network connection
  - o Interface to Zoller measuring devices
- Grinding software Standard-WZ
  - Kennermetal-Hertel SE,TX,TF,Unidrill B9XX
  - Sandvik
  - o Profile tools
  - Woodworking tools
  - 3D simulation