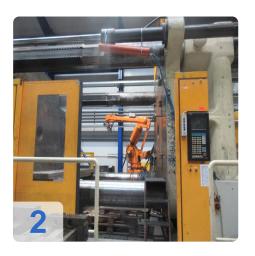

# Used HUSKY Type EL4000RS170/145 - Large Injection moulding machine with 4000 tons

• Operating hours: approx. 76,650 std

Husky CNC Controller

#### retrofitted 14-fold cascade control (in control system)

1 metering unit Manufacturer: MP1

• with 2 conveyors MOTAN

- 1 conveyor belt manufacturer: WEIDMANN/SCHUMA, year 2003, approx. 160x800 cm
- 1 handling robot manufacturer: ABB, type IRB6400M98, year 2002 with control cabinet

# Product introduction: Husky EL4000RS170/145 4000 tonne injection moulding machine.

This machine is equipped with a Husky Control unit and has a clamping force of 40000 kN. In the past, this machine has mainly worked for Automotive with polypropylene.