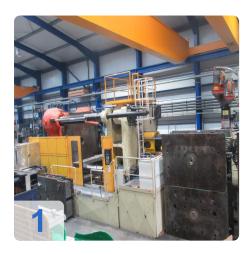

# Used HUSKY Type EL4000RS170/145 - Large Injection moulding machine with 4000 tons

• Operating hours: approx. 76,650 std

Husky CNC Controller

#### Technical data:

Clamping force: 4,000 t / 40000 KN
max. injection volume: 12,385 cm³
max. injection weight: 10,750 g

• tie bar spacing (horizontal/vertical): 1,950/2,550 mm

• Installation height: min./max.: 500/1,100 mm

• max. opening stroke: 3,416 mm

Screw Ø: 145 mm

max. engine power: 370 kWMachine weight: 238,000 kg