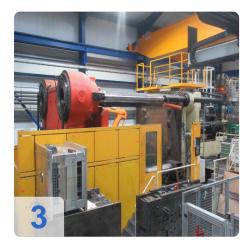

# Used HUSKY Type EL4000RS170/145 - Large Injection moulding machine with 4000 tons

• Operating hours: approx. 76,650 std

Husky CNC Controller

#### Technical data:

Clamping force: 4,000 t / 40000 KN
max. injection volume: 12,385 cm³
max. injection weight: 10,750 g

• tie bar spacing (horizontal/vertical): 1,950/2,550 mm

• Installation height: min./max.: 500/1,100 mm

• max. opening stroke: 3,416 mm

Screw Ø: 145 mm

max. engine power: 370 kWMachine weight: 238,000 kg