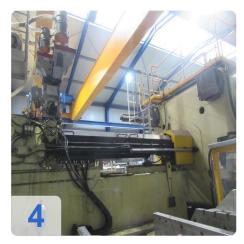

# Used HUSKY Type EL4000RS170/145 - Large Injection moulding machine with 4000 tons

• Operating hours: approx. 76,650 std

Husky CNC Controller

# Product introduction: Husky EL4000RS170/145 4000 tonne injection moulding machine.

This machine is equipped with a Husky Control unit and has a clamping force of 40000 kN. In the past, this machine has mainly worked for Automotive with polypropylene.