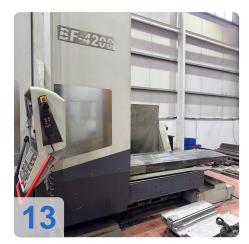

# MTE BF4200 3+2 Axis Bed Milling Machine

# Used MTE BF4200 bed milling machine for sale.

The MTE BF4200 bed milling machine with 3+2 axes offers outstanding precision milling for your manufacturing needs. Equipped with the Heidenhain iTNC 530 CNC control, this MTE milling machine enables precise machining of complex workpieces. With a maximum travel capacity of 4,000 mm in the X-axis, 1,200 mm in the Y-axis and 2,000 mm in the Z-axis, it is ideal for large-format machining.

## Images: