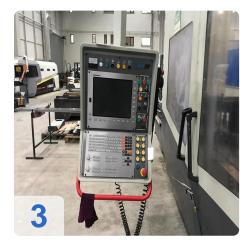

CNC control: Heidenhain iTNC 530

Technical data:

- 3+2 axes
- Travels:
  - X-axis (longitudinal): 4,000 mm
  - Y-axis (transverse): 1,200 mm
  - Z-axis (vertical): 2,000 mm
- Clamping table:
  - Clamping surface: 4,200 x 1,000
  - Max. workpiece weight: 13,000
- Feeds:
  - X, Y and Z axes, continuously variable 2-12,000 mm/min
  - Rapid traverse X/Y/Z 15 m/min
- Universal milling head:
  - Swivel range front/rear plane: 2.5/1°
  - Power at 100% duty cycle: 30 kW
  - Speed, continuously variable: 40-4,000 min-1
  - Gear levels: 3
- Tools:
  - Tool holder: SK 50 DIN 69871-B
  - Automatic tool changer ATC:
  - Tool positions: 40 positions
  - Tool diameter max: 125/240 mm

- Tool length max.: 350 mm
- Tool weight max.: 20 ??kg
- Position change: horizontal/vertical
- Guides, drive and measuring systems
  - All axis drives with digital drives from the manufacturer HEIDENHAIN
  - Direct measuring systems for X, Y and Z axes from the manufacturer HEIDENHAIN
  - X, Y and Z axis guides using high-precision linear guides for maximum precision and dynamics, counter guide coated with Turcite B
  - Precision ball screw with pre-loaded nuts in the X, Y and Z axes
- Coolant system with chip conveyor
  - Coolant outlet, switchable from coolant to air, on the front of the milling head via manually swiveling nozzles
  - Internal coolant supply through the spindle center.
  - Tank volume approx. 400 l
  - Normal coolant supply 25 l/min 5 bar
  - High pressure pump for internal cooling 20 l/min 20 bar
  - Coolant tank including paper belt filter system
  - Hinged belt chip conveyor, 2 longitudinal conveyors in the machine, 1 cross conveyor on the right side
  - CNC control HEIDENHAIN iTNC 530M
    - Digital numerical sequence control, including digital drive control, hard disk storage, TFT color screen,
  - Machining cycles:
    - Standard drilling and milling cycles, deep drilling, tapping with and without compensation chuck, milling of slots, rectangular and circular pockets, rectangular and circular tenons, boring, drilling-milling (helical path), line-off, drilling patterns, head tilting, backward tilting, shifting and/or rotation of the coordinate system, mirroring, dimensional factor also axis-specific,