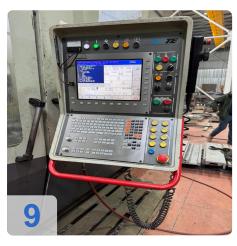

CNC control: Heidenhain iTNC 530

Technical data:

- 3+2 axes
- Travels:
  - X-axis (longitudinal): 4,000 mm
  - Y-axis (transverse): 1,200 mm
  - Z-axis (vertical): 2,000 mm
- Clamping table:
  - Clamping surface: 4,200 x 1,000
  - Max. workpiece weight: 13,000
- Feeds:
  - X, Y and Z axes, continuously variable 2-12,000 mm/min
  - Rapid traverse X/Y/Z 15 m/min
- Universal milling head:
  - Swivel range front/rear plane: 2.5/1°
  - Power at 100% duty cycle: 30 kW
  - Speed, continuously variable: 40-4,000 min-1
  - Gear levels: 3
- Tools:
  - Tool holder: SK 50 DIN 69871-B
  - Automatic tool changer ATC:
  - Tool positions: 40 positions
  - Tool diameter max: 125/240 mm

#### **Technical Data:**

Control: TNC 530 Spindle Speed: 4.000 rpm Tool Holder: BT50 Tool Capacity: 40 x