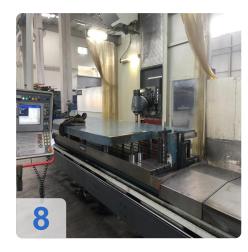

# MTE BF4200 3+2 Axis Bed Milling Machine

# Used MTE BF4200 bed milling machine for sale.

The MTE BF4200 bed milling machine with 3+2 axes offers outstanding precision milling for your manufacturing needs. Equipped with the Heidenhain iTNC 530 CNC control, this MTE milling machine enables precise machining of complex workpieces. With a maximum travel capacity of 4,000 mm in the X-axis, 1,200 mm in the Y-axis and 2,000 mm in the Z-axis, it is ideal for large-format machining.

CNC control: Heidenhain iTNC 530

Technical data:

- 3+2 axes
- Travels:
  - X-axis (longitudinal): 4,000 mm
  - Y-axis (transverse): 1,200 mm
  - Z-axis (vertical): 2,000 mm
- Clamping table:
  - Clamping surface: 4,200 x 1,000
  - Max. workpiece weight: 13,000
- Feeds:
  - X, Y and Z axes, continuously variable 2-12,000 mm/min
  - Rapid traverse X/Y/Z 15 m/min
- Universal milling head:
  - Swivel range front/rear plane: 2.5/1°
  - Power at 100% duty cycle: 30 kW
  - Speed, continuously variable: 40-4,000 min-1
  - Gear levels: 3
- Tools:
  - Tool holder: SK 50 DIN 69871-B
  - Automatic tool changer ATC:
  - Tool positions: 40 positions
  - Tool diameter max: 125/240 mm