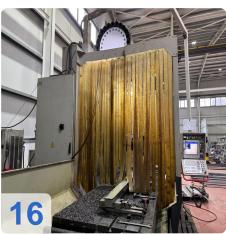

f the coordinate system, mirroring, dimensional factor also axis-specific,

Linear interpolation on 3 axes, circular interpolation on 2 axes and on 3 axes with rotated working plane, tilt working plane.

HR 410 - Electronic handwheel for operation of all axes

More data shortly





### **Technical Data:**

#### **Technical Data:**

Control: TNC 530 Spindle Speed: 4.000 rpm Tool Holder: BT50 Tool Capacity: 40 x

#### **Travels:**

X-Axis: 4.000 mm Y-Axis: 1.300mm Z-Axis: 2.000 mm

#### **Dimensions and Weight:**

Height: 4.200 mm Width: 5.800 mm Length: 10.200 mm Weight: 21.500 kg

#### **Buyer Information:**

Condition: Very good condition Availability: On Request Sold as: EXW (Ex Works - Incoterm) VAT: 19 % Buyers Premium: 18 % Location: Turkey



## Images:

















































## Video:













#### **Asset-Trade**

Assessment and Sale of Used Assets world wide

Am Sonnenhof 16

47800 Krefeld

Germany

Tel.: +49 2151 32500 33