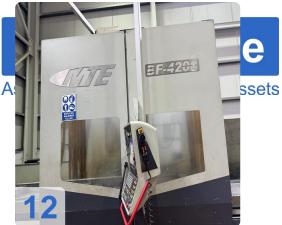

# MTE BF4200 3+2 Axis Bed Milling Machine

# Used MTE BF4200 bed milling machine for sale.

The MTE BF4200 bed milling machine with 3+2 axes offers outstanding precision milling for your manufacturing needs. Equipped with the Heidenhain iTNC 530 CNC control, this MTE milling machine enables precise machining of complex workpieces. With a maximum travel capacity of 4,000 mm in the X-axis, 1,200 mm in the Y-axis and 2,000 mm in the Z-axis, it is ideal for large-format machining.