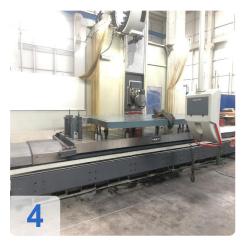

# MTE BF4200 3+2 Axis Bed Milling Machine

# Used MTE BF4200 bed milling machine for sale.

The MTE BF4200 bed milling machine with 3+2 axes offers outstanding precision milling for your manufacturing needs. Equipped with the Heidenhain iTNC 530 CNC control, this MTE milling machine enables precise machining of complex workpieces. With a maximum travel capacity of 4,000 mm in the X-axis, 1,200 mm in the Y-axis and 2,000 mm in the Z-axis, it is ideal for large-format machining.

CNC control: Heidenhain iTNC 530

Technical data:

- 3+2 axes
- Travels:
  - X-axis (longitudinal): 4,000 mm
  - Y-axis (transverse): 1,200 mm
  - Z-axis (vertical): 2,000 mm
- Clamping table:
  - Clamping surface: 4,200 x 1,000
  - Max. workpiece weight: 13,000
- Feeds:
  - X, Y and Z axes, continuously variable 2-12,000 mm/min
  - Rapid traverse X/Y/Z 15 m/min
- Universal milling head:
  - Swivel range front/rear plane: 2.5/1°
  - Power at 100% duty cycle: 30 kW
  - Speed, continuously variable: 40-4,000 min-1
  - Gear levels: 3
- Tools:
  - Tool holder: SK 50 DIN 69871-B
  - Automatic tool changer ATC:
  - Tool positions: 40 positions
  - Tool diameter max: 125/240 mm