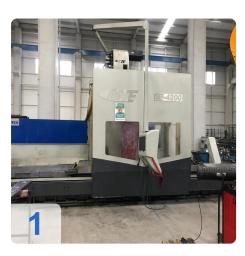

# MTE BF4200 3+2 Axis Bed Milling Machine

# Used MTE BF4200 bed milling machine for sale.

The MTE BF4200 bed milling machine with 3+2 axes offers outstanding precision milling for your manufacturing needs. Equipped with the Heidenhain iTNC 530 CNC control, this MTE milling machine enables precise machining of complex workpieces. With a maximum travel capacity of 4,000 mm in the X-axis, 1,200 mm in the Y-axis and 2,000 mm in the Z-axis, it is ideal for large-format machining.