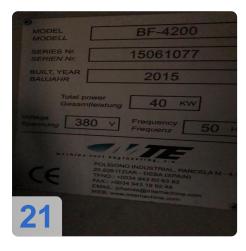

te system, mirroring, dimensional factor also axis-specific,

Linear interpolation on 3 axes, circular interpolation on 2 axes and on 3 axes with rotated working plane, tilt working plane.

HR 410 - Electronic handwheel for operation of all axes

More data shortly





### **Technical Data:**

#### **Technical Data:**

Control: TNC 530 Spindle Speed: 4.000 rpm Tool Holder: BT50 Tool Capacity: 40 x

#### **Travels:**

X-Axis: 4.000 mm Y-Axis: 1.300mm Z-Axis: 2.000 mm

#### **Dimensions and Weight:**

Height: 4.200 mm Width: 5.800 mm Length: 10.200 mm Weight: 21.500 kg

#### **Buyer Information:**

Condition: Very good condition Availability: On Request Sold as: EXW (Ex Works - Incoterm) VAT: 19 % Buyers Premium: 18 % Location: Turkey



## Images:

















































## Video:













#### **Asset-Trade**

Assessment and Sale of Used Assets world wide

Am Sonnenhof 16

47800 Krefeld

Germany

Tel.: +49 2151 32500 33