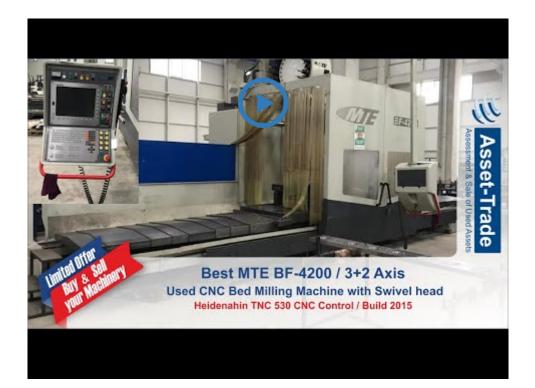

## Video:

# Used MTE BF4200 bed milling machine for sale.

The MTE BF4200 bed milling machine with 3+2 axes offers outstanding precision milling for your manufacturing needs. Equipped with the Heidenhain iTNC 530 CNC control, this MTE milling machine enables precise machining of complex workpieces. With a maximum travel capacity of 4,000 mm in the X-axis, 1,200 mm in the Y-axis and 2,000 mm in the Z-axis, it is ideal for large-format machining.