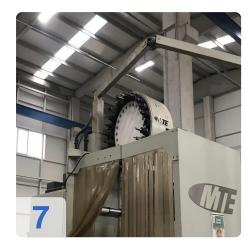

# MTE BF4200 3+2 Axis Bed Milling Machine

# Used MTE BF4200 bed milling machine for sale.

The MTE BF4200 bed milling machine with 3+2 axes offers outstanding precision milling for your manufacturing needs. Equipped with the Heidenhain iTNC 530 CNC control, this MTE milling machine enables precise machining of complex workpieces. With a maximum travel capacity of 4,000 mm in the X-axis, 1,200 mm in the Y-axis and 2,000 mm in the Z-axis, it is ideal for large-format machining.