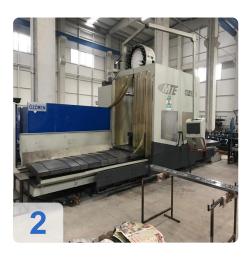

Linear interpolation on 3 axes, circular interpolation on 2 axes and on 3 axes with rotated working plane, tilt working plane.

HR 410 - Electronic handwheel for operation of all axes

More data shortly