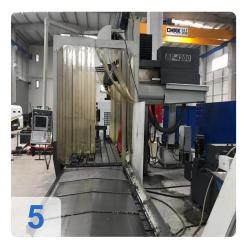

# MTE BF4200 3+2 Axis Bed Milling Machine

# Used MTE BF4200 bed milling machine for sale.

The MTE BF4200 bed milling machine with 3+2 axes offers outstanding precision milling for your manufacturing needs. Equipped with the Heidenhain iTNC 530 CNC control, this MTE milling machine enables precise machining of complex workpieces. With a maximum travel capacity of 4,000 mm in the X-axis, 1,200 mm in the Y-axis and 2,000 mm in the Z-axis, it is ideal for large-format machining.