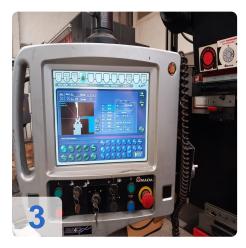

# QMADA 2 IFP8[ Evinetter V **Overview and Technical Data:** AMADA HFP 80 25 L - Bending Press AMADA Year of Build: Nov 2006

# Used AMADA HFP 80 25 L - Long stroke Press brake

#### Hours about 8500

Technical Data:

- Strength: 80 Tons
- Folding length: 2500.0 mm
- Distance between uprights: 2125.0 mm
- Throat: 420.0 mm
- Vertical stroke: 350.0 mm
- Working speed
- Axis number: 7.0