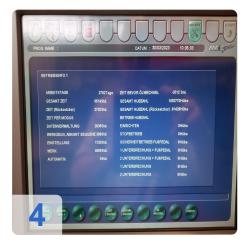

kg

AMADA's punching machines are equipped with the latest technologies, such as electric drive systems and sophisticated automatic tool changer options. Functions for threading, forming, marking and even bending make these machines cost-effective all-rounders. The robust, solid turret made of a special cast iron alloy ensures excellent wear resistance. The laser-hardened tool bores ensure efficiency and a long service life.



## **Technical Data:**

#### **Technical Data:**

Control: CNC Machine Hours: 8514

#### **Dimensions and Weight:**

Height: 2.770 mm Length: 3.920 mm Width: 2.450 mm Weight: 6.500 kg

#### **Buyer Information:**

Condition: Very good condition Available: Sold Sold as: EXW (Ex Works - Incoterm) VAT: 19 % Buyers Premium: 18 % Location: Germany



# Images:















# Video:







#### **Asset-Trade**

Assessment and Sale of Used Assets world wide

Am Sonnenhof 16

47800 Krefeld

Germany

Tel.: +49 2151 32500 33