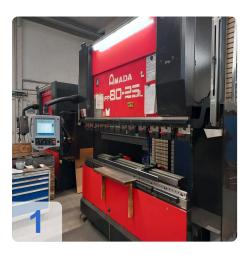

# QMADA 2 IFP8[ Evinetter V **Overview and Technical Data:** AMADA HFP 80 25 L - Bending Press AMADA Year of Build: Nov 2006

# Used AMADA HFP 80 25 L - Long stroke Press brake

#### Hours about 8500

Technical Data:

- Strength: 80 Tons
- Folding length: 2500.0 mm
- Distance between uprights: 2125.0 mm
- Throat: 420.0 mm
- Vertical stroke: 350.0 mm
- Working speed
- Axis number: 7.0