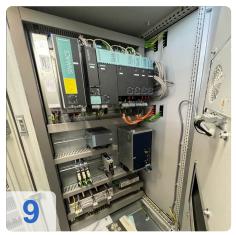

# Used VOUMARD 200 CNC B-L6-T4-U2 Cylindrical grinding machine

- Estimated running time: 50.000 70.000 hrs.
- Control: Siemens 840Dsl
- 2018 General overhaul scope of retrofit (carried out by ELSA retrofit GmbH)
  - Converter for controlling HF spindles, power 20 kVA
  - Interfaces to external units such as spindle cooling, belt filter, control panel, incl. gallows.

#### **Technical Data:**

Control: SINUMERIK 840D sl

Machine Hours: 50000