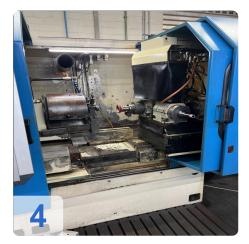

# Used VOUMARD 200 CNC B-L6-T4-U2 Cylindrical grinding machine

- Estimated running time: 50.000 70.000 hrs.
- Control: Siemens 840Dsl
- 2018 General overhaul scope of retrofit (carried out by ELSA retrofit GmbH)
  - Converter for controlling HF spindles, power 20 kVA
  - Interfaces to external units such as spindle cooling, belt filter, control panel, incl. gallows.

- Connection 50 Hz: 3x 380 Volt
- Dressing device hydraulic
- Coolant device
- Paper filter system
- Extraction system
- Lighting
- Machine weight: approx. 4500 kg

The Voumard 200 CNC is a CNC-controlled high precision internal grinder with a 2 spindle turret. It is suitable for grinding complex internal shapes and is also capable of cylindrical and face grinding