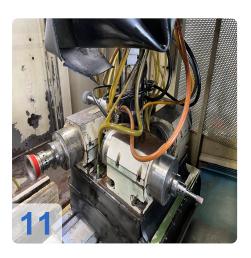

#### Technical data:

- Grinding diameter min.: 12 mm
- Grinding diameter max.: 200 mm
- Max. workpiece length: 600 mm
- Max. workpiece weight: 120 kg
- Swing diameter:
  - o Above the workpiece table: 230 mm
  - o In front of the workpiece table: 350 mm
- Axis movement:
  - Longitudinal travel (Z-axis): 500 mm
  - o Transverse travel (X-axis): 120 mm
  - o Headstock (U-axis) 150 mm
  - B-axis swivel range: -15 / + 2 °
  - Resolution B-axis: 0,0001°
  - Grinding headstock resolution: 0.001°.
- · Feed rate:
  - Z-axis n(longitudinal travel): 0 99.99 mm/min
  - o X-axis (cross travel): 0 99.99 mm/min
  - o Rapid traverse Z: 15 m/min
  - Rapid traverse X: 5 m/min
- Spindles: 4 pcs:
  - Max. speed (1x): 7500 rpm
  - o Max. speed (2x): 18000 rpm
  - Speed max. (1x): 24000 rpm
- Grinding spindle motor: 4.3 / 4.8 kW
- Compressed air connection: 5 bar

- Connection 50 Hz: 3x 380 Volt
- Dressing device hydraulic
- Coolant device
- Paper filter system
- Extraction system
- Lighting
- Machine weight: approx. 4500 kg

The Voumard 200 CNC is a CNC-controlled high precision internal grinder with a 2 spindle turret. It is suitable for grinding complex internal shapes and is also capable of cylindrical and face grinding