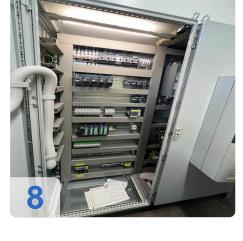

# Used VOUMARD 200 CNC B-L6-T4-U2 Cylindrical grinding machine

- Estimated running time: 50.000 70.000 hrs.
- Control: Siemens 840Dsl
- 2018 General overhaul scope of retrofit (carried out by ELSA retrofit GmbH)
  - Converter for controlling HF spindles, power 20 kVA
  - Interfaces to external units such as spindle cooling, belt filter, control panel, incl. gallows.

#### **Technical Data:**

Control: SINUMERIK 840D sl

Machine Hours: 50000