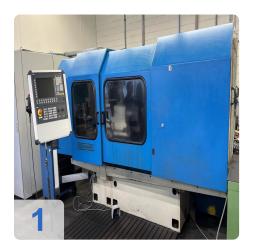

#### Technical data:

- Grinding diameter min.: 12 mm
- Grinding diameter max.: 200 mm
- Max. workpiece length: 600 mm
- Max. workpiece weight: 120 kg
- Swing diameter:
  - o Above the workpiece table: 230 mm
  - o In front of the workpiece table: 350 mm
- Axis movement:
  - Longitudinal travel (Z-axis): 500 mm
  - o Transverse travel (X-axis): 120 mm
  - o Headstock (U-axis) 150 mm
  - B-axis swivel range: -15 / + 2 °
  - Resolution B-axis: 0,0001°
  - Grinding headstock resolution: 0.001°.
- · Feed rate:
  - Z-axis n(longitudinal travel): 0 99.99 mm/min
  - o X-axis (cross travel): 0 99.99 mm/min
  - o Rapid traverse Z: 15 m/min
  - Rapid traverse X: 5 m/min
- Spindles: 4 pcs:
  - Max. speed (1x): 7500 rpm
  - o Max. speed (2x): 18000 rpm
  - Speed max. (1x): 24000 rpm
- Grinding spindle motor: 4.3 / 4.8 kW
- Compressed air connection: 5 bar