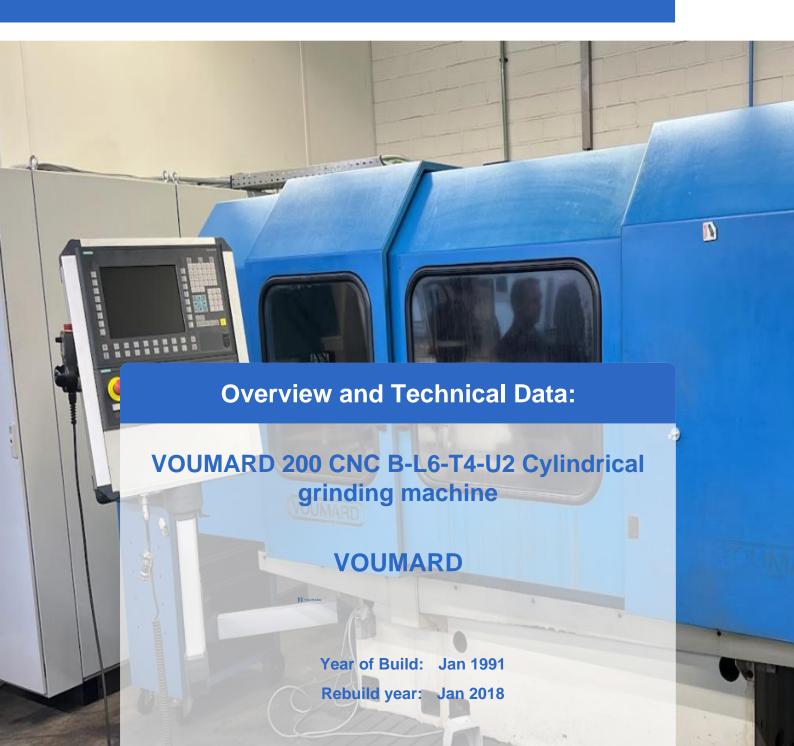

# Used VOUMARD 200 CNC B-L6-T4-U2 Cylindrical grinding machine

- Estimated running time: 50.000 70.000 hrs.
- Control: Siemens 840Dsl
- 2018 General overhaul scope of retrofit (carried out by ELSA retrofit GmbH)
  - Converter for controlling HF spindles, power 20 kVA
  - Interfaces to external units such as spindle cooling, belt filter, control panel, incl. gallows.