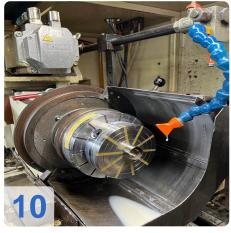

- Connection 50 Hz: 3x 380 Volt
- Dressing device hydraulic
- Coolant device
- Paper filter system
- Extraction system
- Lighting
- Machine weight: approx. 4500 kg

The Voumard 200 CNC is a CNC-controlled high precision internal grinder with a 2 spindle turret. It is suitable for grinding complex internal shapes and is also capable of cylindrical and face grinding

Typical applications are grinding operations on parts for:

- Hydraulic components
- Spindles
- Bearings
- Gears

VOUMARD systems are suitable for a large variety of parts manufactured in large batches (like diesel common rail and hydraulics-pneumatics components) or low quantities (like high precision bearings and machines spindles components).