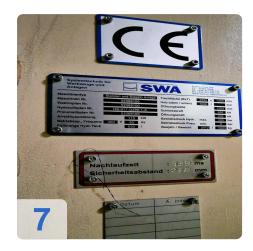

# Used SWA/KIEFEL punch press 500kN - Madillon punching

- CNC control Siemens
- Tool type: Pressure generator with punching tool

Technical data:

- Table surface (WxD): 2500 x 1200 mm
- Clamping force: 500 kN
- Opening width: 1000 mm
- Opening force: 200 kN
- Follow-up time: 273 ms
- Safety distance: 780 (to be 500) mm
- Operating pressure hydraulics: max. 220 bar
- Operating pressure pneumatics: min. 6 bar
- Hydr. tank capacity: 630 I
- Connected load: 115 kW
- Operating voltage and frequency: 400 V/ 50 Hz
- Weight:19.000 kg