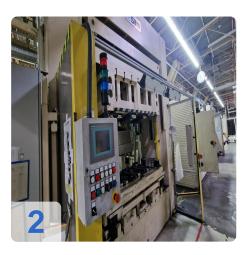

# Used SWA/KIEFEL punch press 500kN - Madillon punching

- CNC control Siemens
- Tool type: Pressure generator with punching tool

Technical data:

- Table surface (WxD): 2500 x 1200 mm
- Clamping force: 500 kN
- Opening width: 1000 mm
- Opening force: 200 kN
- Follow-up time: 273 ms
- Safety distance: 780 (to be 500) mm
- Operating pressure hydraulics: max. 220 bar
- Operating pressure pneumatics: min. 6 bar
- Hydr. tank capacity: 630 I
- Connected load: 115 kW
- Operating voltage and frequency: 400 V/ 50 Hz
- Weight:19.000 kg

Still under Power. Further data on request

SWA has hydraulic presses with a clamping force of up to 500 tonnes. We use our presses to adjust moulds and to produce tryouts and prototypes.

Punching tools cut outer, inner contours and holes on previously pressed, injection moulded or foamed components. We specialise in stamping the highest quality three-dimensional products such as complete instrument panels, door panels and headliners as well as acoustic and insulation parts.