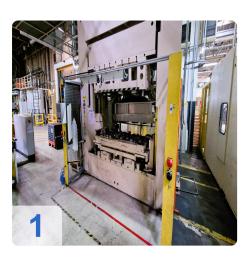

## **Overview and Technical Data:**

SWA/Kiefel Madillon punching Press 500kn Hydraulic

KIEFEL TECHNOLOGIES

Year of Build: Jan 2012

# Used SWA/KIEFEL punch press 500kN - Madillon punching

- CNC control Siemens
- Tool type: Pressure generator with punching tool

Technical data:

- Table surface (WxD): 2500 x 1200 mm
- Clamping force: 500 kN
- Opening width: 1000 mm
- Opening force: 200 kN
- Follow-up time: 273 ms
- Safety distance: 780 (to be 500) mm
- Operating pressure hydraulics: max. 220 bar
- Operating pressure pneumatics: min. 6 bar
- Hydr. tank capacity: 630 I
- Connected load: 115 kW
- Operating voltage and frequency: 400 V/ 50 Hz
- Weight:19.000 kg

#### **Dimensions and Weight:**

Height: 4.400 mm Length: 4.500 mm Width: 3.800 mm Weight: 19.000 kg