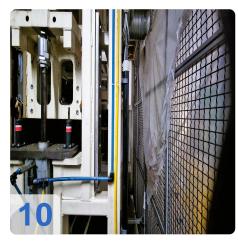

# Used SWA/KIEFEL punch press 500kN - Madillon punching

- CNC control Siemens
- Tool type: Pressure generator with punching tool

Technical data:

- Table surface (WxD): 2500 x 1200 mm
- Clamping force: 500 kN
- Opening width: 1000 mm
- Opening force: 200 kN
- Follow-up time: 273 ms
- Safety distance: 780 (to be 500) mm
- Operating pressure hydraulics: max. 220 bar
- Operating pressure pneumatics: min. 6 bar
- Hydr. tank capacity: 630 I
- Connected load: 115 kW
- Operating voltage and frequency: 400 V/ 50 Hz
- Weight:19.000 kg

Still under Power. Further data on request

SWA has hydraulic presses with a clamping force of up to 500 tonnes. We use our presses to adjust moulds and to produce tryouts and prototypes.

Punching tools cut outer, inner contours and holes on previously pressed, injection moulded or foamed components. We specialise in stamping the highest quality three-dimensional products such as complete instrument panels, door panels and headliners as well as acoustic and insulation parts.