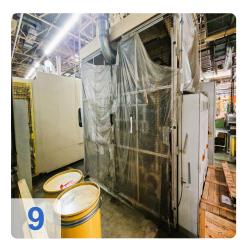

#### **Dimensions and Weight:**

Height: 4.400 mm Length: 4.500 mm Width: 3.800 mm Weight: 19.000 kg