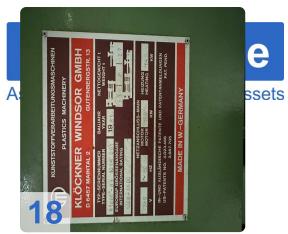

# Used Klöckner Windsor W1000 -86 injection moulding machine for sale

CNC Controls Siemens S5 150U

Wittmann Handling

Technical data:

Clamping unit

Clamping force: 10000 kNOpening stroke: 1488 mm

o Distance between bars: 1190x1190 mm

• Dimentions: 12,5 x 3 x 3,5m

This Windsor W1000 Injection Moulding Machine was manufactured in 1985 in Germany. This machine can operate with a clamping force of 10000 kN and an injection pressure of 1800 bar. Must be noted that there is a complete, functioning card set including installation frame of the same machine.