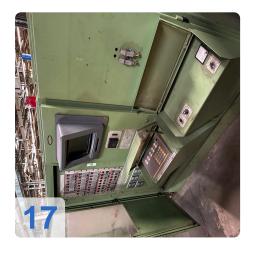

mmMould height max: 4054 g

• Injection Unit

Screw diameter: >115 mm
Stroke Volumn: 4770 CM³
Injection pressure:1800 bar

Weights:

Clamping unit: 63 tonsinjection unit: 27tons

o Total: 90 tons

• Dimentions: 12,5 x 3 x 3,5m

This Windsor W1000 Injection Moulding Machine was manufactured in 1985 in Germany. This machine can operate with a clamping force of 10000 kN and an injection pressure of 1800 bar. Must be noted that there is a complete, functioning card set including installation frame of the same machine.



## Technical Data:

#### **Technical Data:**

Control: SIEMENS

## **Buyer Information:**

Condition: Normal wear Available: Immediately

Sold as:

EXW (Ex Works - Incoterm)

VAT: 19 %

Buyers Premium: 18 % Location: Germany



## **Images:**











































Generated on 13.09.2025 Page 7





**Asset-Trade** 

**Assessment and Sale of Used Assets world wide** 

**Am Sonnenhof 16** 

47800 Krefeld

**Germany** 

Tel.: +49 2151 32500 33