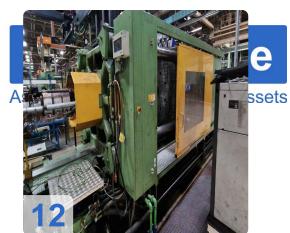

# Used Klöckner Windsor W1000 -86 injection moulding machine for sale

CNC Controls Siemens S5 150U

Wittmann Handling

Technical data:

Clamping unit

Clamping force: 10000 kNOpening stroke: 1488 mm

o Distance between bars: 1190x1190 mm

Mould height min: 500 mmMould height max: 4054 g

• Injection Unit

Screw diameter: >115 mm
Stroke Volumn: 4770 CM³
Injection pressure:1800 bar

Weights:

Clamping unit: 63 tonsinjection unit: 27tons

o Total: 90 tons

• Dimentions: 12,5 x 3 x 3,5m

This Windsor W1000 Injection Moulding Machine was manufactured in 1985 in Germany. This machine can operate with a clamping force of 10000 kN and an injection pressure of 1800 bar. Must be noted that there is a complete, functioning card set including installation frame of the same machine.