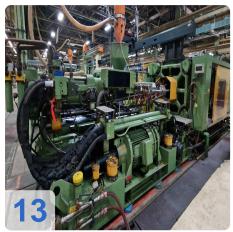

# Used Klöckner Windsor W1000 -86 injection moulding machine for sale

CNC Controls Siemens S5 150U

Wittmann Handling

Technical data:

Clamping unit

Clamping force: 10000 kNOpening stroke: 1488 mm

o Distance between bars: 1190x1190 mm

Mould height min: 500 mmMould height max: 4054 g

• Injection Unit

Screw diameter: >115 mm
Stroke Volumn: 4770 CM³
Injection pressure:1800 bar

Weights:

Clamping unit: 63 tonsinjection unit: 27tons

o Total: 90 tons

• Dimentions: 12,5 x 3 x 3,5m

This Windsor W1000 Injection Moulding Machine was manufactured in 1985 in Germany. This machine can operate with a clamping force of 10000 kN and an injection pressure of 1800 bar. Must be noted that there is a complete, functioning card set including installation frame of the same machine.