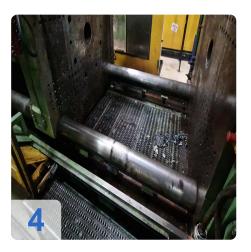

# Used Klöckner Windsor W1000 -86 injection moulding machine for sale

CNC Controls Siemens S5 150U

Wittmann Handling

Technical data:

Clamping unit

Clamping force: 10000 kNOpening stroke: 1488 mm

o Distance between bars: 1190x1190 mm

Mould height min: 500 mmMould height max: 4054 g

• Injection Unit

Screw diameter: >115 mm
Stroke Volumn: 4770 CM³
Injection pressure:1800 bar

Weights:

Clamping unit: 63 tonsinjection unit: 27tons

o Total: 90 tons

• Dimentions: 12,5 x 3 x 3,5m

This Windsor W1000 Injection Moulding Machine was manufactured in 1985 in Germany. This machine can operate with a clamping force of 10000 kN and an injection pressure of 1800 bar. Must be noted that there is a complete, functioning card set including installation frame of the same machine.