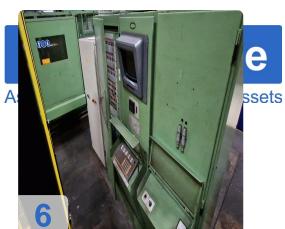

ould height min: 500 mmMould height max: 4054 g

• Injection Unit

Screw diameter: >115 mm
Stroke Volumn: 4770 CM³
Injection pressure:1800 bar

Weights:

Clamping unit: 63 tonsinjection unit: 27tons

o Total: 90 tons

• Dimentions: 12,5 x 3 x 3,5m

This Windsor W1000 Injection Moulding Machine was manufactured in 1985 in Germany. This machine can operate with a clamping force of 10000 kN and an injection pressure of 1800 bar. Must be noted that there is a complete, functioning card set including installation frame of the same machine.



## Technical Data:

#### **Technical Data:**

Control: SIEMENS

## **Buyer Information:**

Condition: Normal wear Available: Immediately

Sold as:

EXW (Ex Works - Incoterm)

VAT: 19 %

Buyers Premium: 18 % Location: Germany



## **Images:**











































Generated on 13.09.2025 Page 7





**Asset-Trade** 

**Assessment and Sale of Used Assets world wide** 

**Am Sonnenhof 16** 

47800 Krefeld

**Germany** 

Tel.: +49 2151 32500 33