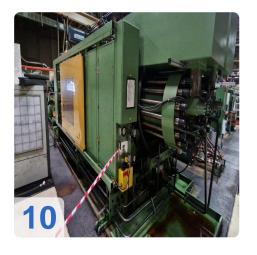

# Used Klöckner Windsor W1000 -86 injection moulding machine for sale

CNC Controls Siemens S5 150U

Wittmann Handling

Technical data:

Clamping unit

Clamping force: 10000 kNOpening stroke: 1488 mm

o Distance between bars: 1190x1190 mm

Mould height min: 500 mmMould height max: 4054 g

• Injection Unit

Screw diameter: >115 mm
Stroke Volumn: 4770 CM³
Injection pressure:1800 bar

Weights:

Clamping unit: 63 tonsinjection unit: 27tons

o Total: 90 tons

• Dimentions: 12,5 x 3 x 3,5m

This Windsor W1000 Injection Moulding Machine was manufactured in 1985 in Germany. This machine can operate with a clamping force of 10000 kN and an injection pressure of 1800 bar. Must be noted that there is a complete, functioning card set including installation frame of the same machine.