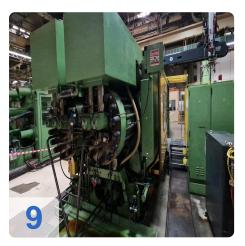

# Used Klöckner Windsor W1000 -86 injection moulding machine for sale

CNC Controls Siemens S5 150U

Wittmann Handling

Technical data:

Clamping unit

Clamping force: 10000 kNOpening stroke: 1488 mm

o Distance between bars: 1190x1190 mm

Mould height min: 500 mmMould height max: 4054 g

• Injection Unit

Screw diameter: >115 mm
Stroke Volumn: 4770 CM³
Injection pressure:1800 bar

Weights:

Clamping unit: 63 tonsinjection unit: 27tons

o Total: 90 tons

• Dimentions: 12,5 x 3 x 3,5m

This Windsor W1000 Injection Moulding Machine was manufactured in 1985 in Germany. This machine can operate with a clamping force of 10000 kN and an injection pressure of 1800 bar. Must be noted that there is a complete, functioning card set including installation frame of the same machine.