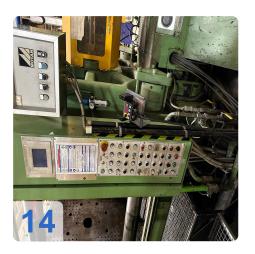

# Used Klöckner Windsor W1000 -86 injection moulding machine for sale

CNC Controls Siemens S5 150U

Wittmann Handling

Technical data:

Clamping unit

Clamping force: 10000 kNOpening stroke: 1488 mm

o Distance between bars: 1190x1190 mm

#### **Technical Data:**

Control: SIEMENS