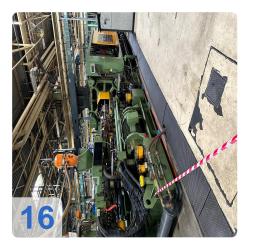

# Used Klöckner Windsor W1000 -86 injection moulding machine for sale

CNC Controls Siemens S5 150U

Wittmann Handling

Technical data:

Clamping unit

Clamping force: 10000 kNOpening stroke: 1488 mm

o Distance between bars: 1190x1190 mm

• Dimentions: 12,5 x 3 x 3,5m

This Windsor W1000 Injection Moulding Machine was manufactured in 1985 in Germany. This machine can operate with a clamping force of 10000 kN and an injection pressure of 1800 bar. Must be noted that there is a complete, functioning card set including installation frame of the same machine.