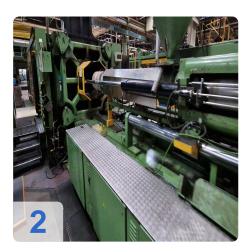

# Used Klöckner Windsor W1000 -86 injection moulding machine for sale

CNC Controls Siemens S5 150U

Wittmann Handling

Technical data:

Clamping unit

Clamping force: 10000 kNOpening stroke: 1488 mm

o Distance between bars: 1190x1190 mm

Mould height min: 500 mmMould height max: 4054 g

• Injection Unit

Screw diameter: >115 mm
Stroke Volumn: 4770 CM³
Injection pressure:1800 bar

Weights:

Clamping unit: 63 tonsinjection unit: 27tons

o Total: 90 tons

• Dimentions: 12,5 x 3 x 3,5m

This Windsor W1000 Injection Moulding Machine was manufactured in 1985 in Germany. This machine can operate with a clamping force of 10000 kN and an injection pressure of 1800 bar. Must be noted that there is a complete, functioning card set including installation frame of the same machine.