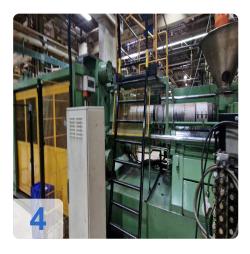

# Used DEMAG D1250 injection moulding machine for sale

Control Siemens S5 115U

Technical data:

- Clamping group:
  - Clamping force: 1.250 tons
  - Tie bar span distance: 1.200 x 1.200 mm
  - Mould-holders plates dimensions: 1.750 x 1.750 mm
  - Mould thickness min. / max.: 1.150 mm. 600 mm
  - Max. opening travel: 1.750 mm
  - Fixed side centering: 250 mm
  - Movable centering: 250 mm
- Injection group:
  - Screw diam.: 130 mm
  - Injection pressure: 1.400 bar
  - Injection volume (calculated): 6.505 cm3
- Overall dimensions:13,2 x 3,1 x 3,5m
- Weights:
  - Clamping unit: 43 tons
  - injection unit: 15tons
  - Total: 58 tons
- Comments:
  - Still under Power and fully functional

At 13.2 x 3.1 x 3.5 in dimensions, this machine is a true giant in the injection molding world. But don't let its size fool you - it's also incredibly agile, with a total weight of just 58t. Of that weight, the clamping unit accounts for 43t and the injection unit for 15t.