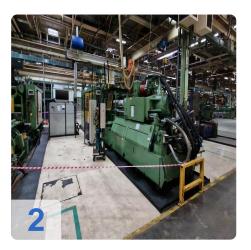

# Used DEMAG D1250 injection moulding machine for sale

Control Siemens S5 115U

Technical data:

- Clamping group:
  - Clamping force: 1.250 tons
  - Tie bar span distance: 1.200 x 1.200 mm
  - Mould-holders plates dimensions: 1.750 x 1.750 mm
  - Mould thickness min. / max.: 1.150 mm. 600 mm
  - Max. opening travel: 1.750 mm
  - Fixed side centering: 250 mm
  - Movable centering: 250 mm
- Injection group:
  - Screw diam.: 130 mm
  - Injection pressure: 1.400 bar
  - Injection volume (calculated): 6.505 cm3
- Overall dimensions:13,2 x 3,1 x 3,5m
- Weights:
  - Clamping unit: 43 tons
  - injection unit: 15tons
  - Total: 58 tons
- Comments:
  - Still under Power and fully functional

Constructed in 1983, this machine features Siemens S5 115U control, ensuring precision and accuracy in every molding cycle. The included removal injection unit comes with a fence and belt, while the handling from Sepro provides seamless integration with your existing production line.