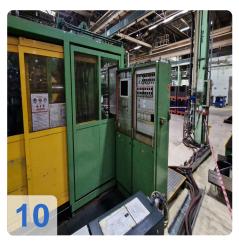

# Used DEMAG D1250 injection moulding machine for sale

Control Siemens S5 115U

Technical data:

- Clamping group:
  - Clamping force: 1.250 tons
  - Tie bar span distance: 1.200 x 1.200 mm
  - Mould-holders plates dimensions: 1.750 x 1.750 mm
  - Mould thickness min. / max.: 1.150 mm. 600 mm
  - Max. opening travel: 1.750 mm
  - Fixed side centering: 250 mm
  - Movable centering: 250 mm
- Injection group:
  - Screw diam.: 130 mm
  - Injection pressure: 1.400 bar
  - Injection volume (calculated): 6.505 cm3
- Overall dimensions:13,2 x 3,1 x 3,5m
- Weights:
  - Clamping unit: 43 tons
  - injection unit: 15tons
  - Total: 58 tons
- Comments:
  - Still under Power and fully functional

Looking for a fully functional injection molding machine with handling? Look no further than our DEMAG model D1250. This large injection molding machine boasts an impressive 1250 tons shooting force, making it a powerhouse for all your molding needs.

Constructed in 1983, this machine features Siemens S5 115U control, ensuring precision and accuracy in every molding cycle. The included removal injection unit comes with a fence and belt, while the handling from Sepro provides seamless integration with your existing production line.

At 13.2 x 3.1 x 3.5 in dimensions, this machine is a true giant in the injection molding world. But don't let its size fool you - it's also incredibly agile, with a total weight of just 58t. Of that weight, the clamping unit accounts for 43t and the injection unit for 15t.