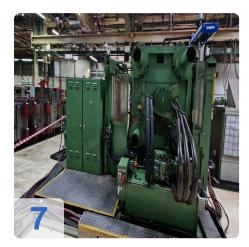

# Used DEMAG D1250 injection moulding machine for sale

Control Siemens S5 115U

Technical data:

- Clamping group:
  - Clamping force: 1.250 tons
  - Tie bar span distance: 1.200 x 1.200 mm
  - Mould-holders plates dimensions: 1.750 x 1.750 mm
  - Mould thickness min. / max.: 1.150 mm. 600 mm
  - Max. opening travel: 1.750 mm
  - Fixed side centering: 250 mm
  - Movable centering: 250 mm
- Injection group:
  - Screw diam.: 130 mm
  - Injection pressure: 1.400 bar
  - Injection volume (calculated): 6.505 cm3
- Overall dimensions:13,2 x 3,1 x 3,5m
- Weights:
  - Clamping unit: 43 tons
  - injection unit: 15tons
  - Total: 58 tons
- Comments:
  - Still under Power and fully functional

Looking for a fully functional injection molding machine with handling? Look no further than our DEMAG model D1250. This large injection molding machine boasts an impressive 1250 tons shooting force, making it a powerhouse for all your molding needs.

Constructed in 1983, this machine features Siemens S5 115U control, ensuring precision and accuracy in every molding cycle. The included removal injection unit comes with a fence and belt, while the handling from Sepro provides seamless integration with your existing production line.

At 13.2 x 3.1 x 3.5 in dimensions, this machine is a true giant in the injection molding world. But don't let its size fool you - it's also incredibly agile, with a total weight of just 58t. Of that weight, the clamping unit accounts for 43t and the injection unit for 15t.