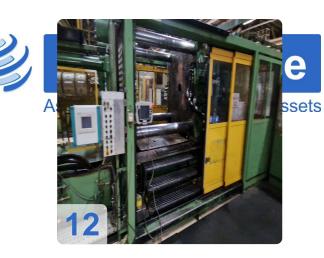

# Used DEMAG D1250 injection moulding machine for sale

Control Siemens S5 115U

Technical data:

- Clamping group:
  - Clamping force: 1.250 tons
  - Tie bar span distance: 1.200 x 1.200 mm
  - Mould-holders plates dimensions: 1.750 x 1.750 mm
  - Mould thickness min. / max.: 1.150 mm. 600 mm
  - Max. opening travel: 1.750 mm
  - Fixed side centering: 250 mm
  - Movable centering: 250 mm
- Injection group:
  - Screw diam.: 130 mm
  - Injection pressure: 1.400 bar
  - Injection volume (calculated): 6.505 cm3
- Overall dimensions:13,2 x 3,1 x 3,5m
- Weights:
  - Clamping unit: 43 tons
  - injection unit: 15tons
  - Total: 58 tons
- Comments:
  - Still under Power and fully functional

Looking for a fully functional injection molding machine with handling? Look no further than our DEMAG model D1250. This large injection molding machine boasts an impressive 1250 tons shooting force, making it a powerhouse for all your molding needs.

At 13.2 x 3.1 x 3.5 in dimensions, this machine is a true giant in the injection molding world. But don't let its size fool you - it's also incredibly agile, with a total weight of just 58t. Of that weight, the clamping unit accounts for 43t and the injection unit for 15t.