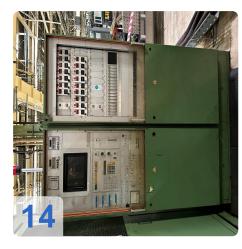

# Used DEMAG D1250 injection moulding machine for sale

Control Siemens S5 115U

Technical data:

- Clamping group:
  - Clamping force: 1.250 tons
  - Tie bar span distance: 1.200 x 1.200 mm
  - Mould-holders plates dimensions: 1.750 x 1.750 mm
  - Mould thickness min. / max.: 1.150 mm. 600 mm
  - Max. opening travel: 1.750 mm
  - Fixed side centering: 250 mm
  - Movable centering: 250 mm
- Injection group:
  - Screw diam.: 130 mm
  - Injection pressure: 1.400 bar
  - Injection volume (calculated): 6.505 cm3
- Overall dimensions:13,2 x 3,1 x 3,5m
- Weights:
  - Clamping unit: 43 tons
  - injection unit: 15tons
  - Total: 58 tons
- Comments:
  - Still under Power and fully functional

Constructed in 1983, this machine features Siemens S5 115U control, ensuring precision and accuracy in every molding cycle. The included removal injection unit comes with a fence and belt, while the handling from Sepro provides seamless integration with your existing production line.

#### **Technical Data:**

Control: SIEMENS