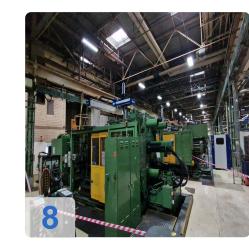

# Used DEMAG D1250 injection moulding machine for sale

Control Siemens S5 115U

Technical data:

- Clamping group:
  - Clamping force: 1.250 tons
  - Tie bar span distance: 1.200 x 1.200 mm
  - Mould-holders plates dimensions: 1.750 x 1.750 mm
  - Mould thickness min. / max.: 1.150 mm. 600 mm
  - Max. opening travel: 1.750 mm
  - Fixed side centering: 250 mm
  - Movable centering: 250 mm
- Injection group:
  - Screw diam.: 130 mm
  - Injection pressure: 1.400 bar
  - Injection volume (calculated): 6.505 cm3
- Overall dimensions:13,2 x 3,1 x 3,5m
- Weights:
  - Clamping unit: 43 tons
  - injection unit: 15tons
  - Total: 58 tons
- Comments:
  - Still under Power and fully functional

Looking for a fully functional injection molding machine with handling? Look no further than our DEMAG model D1250. This large injection molding machine boasts an impressive 1250 tons shooting force, making it a powerhouse for all your molding needs.

Constructed in 1983, this machine features Siemens S5 115U control, ensuring precision and accuracy in every molding cycle. The included removal injection unit comes with a fence and belt, while the handling from Sepro provides seamless integration with your existing production line.

At 13.2 x 3.1 x 3.5 in dimensions, this machine is a true giant in the injection molding world. But don't let its size fool you - it's also incredibly agile, with a total weight of just 58t. Of that weight, the clamping unit accounts for 43t and the injection unit for 15t.