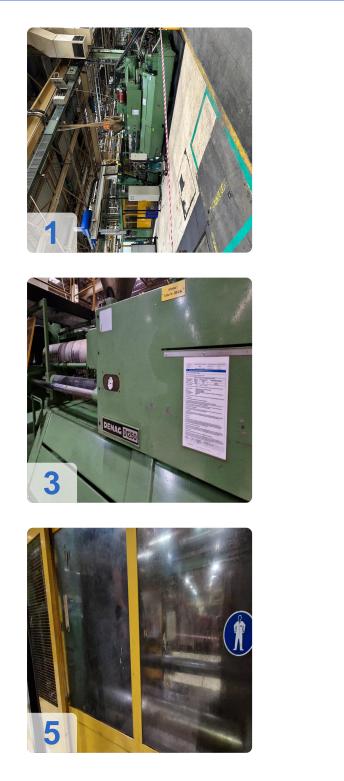

# Used DEMAG D1250 injection moulding machine for sale

Control Siemens S5 115U

Technical data:

- Clamping group:
  - Clamping force: 1.250 tons
  - Tie bar span distance: 1.200 x 1.200 mm
  - Mould-holders plates dimensions: 1.750 x 1.750 mm
  - Mould thickness min. / max.: 1.150 mm. 600 mm
  - Max. opening travel: 1.750 mm
  - Fixed side centering: 250 mm
  - Movable centering: 250 mm
- Injection group:
  - Screw diam.: 130 mm
  - Injection pressure: 1.400 bar
  - Injection volume (calculated): 6.505 cm3
- Overall dimensions:13,2 x 3,1 x 3,5m
- Weights:
  - Clamping unit: 43 tons
  - injection unit: 15tons
  - Total: 58 tons
- Comments:
  - Still under Power and fully functional

At 13.2 x 3.1 x 3.5 in dimensions, this machine is a true giant in the injection molding world. But don't let its size fool you - it's also incredibly agile, with a total weight of just 58t. Of that weight, the clamping unit accounts for 43t and the injection unit for 15t.