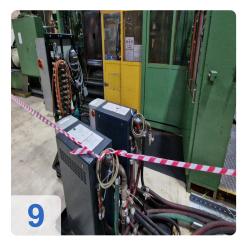

# Used DEMAG D1250 injection moulding machine for sale

Control Siemens S5 115U

Technical data:

- Clamping group:
  - Clamping force: 1.250 tons
  - Tie bar span distance: 1.200 x 1.200 mm
  - Mould-holders plates dimensions: 1.750 x 1.750 mm
  - Mould thickness min. / max.: 1.150 mm. 600 mm
  - Max. opening travel: 1.750 mm
  - Fixed side centering: 250 mm
  - Movable centering: 250 mm
- Injection group:
  - Screw diam.: 130 mm
  - Injection pressure: 1.400 bar
  - Injection volume (calculated): 6.505 cm3
- Overall dimensions:13,2 x 3,1 x 3,5m
- Weights:
  - Clamping unit: 43 tons
  - injection unit: 15tons
  - Total: 58 tons
- Comments:
  - Still under Power and fully functional

Constructed in 1983, this machine features Siemens S5 115U control, ensuring precision and accuracy in every molding cycle. The included removal injection unit comes with a fence and belt, while the handling from Sepro provides seamless integration with your existing production line.