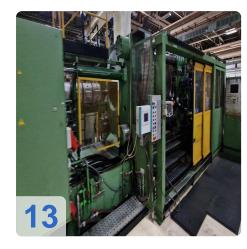

# Used DEMAG D1250 injection moulding machine for sale

Control Siemens S5 115U

Technical data:

- Clamping group:
  - Clamping force: 1.250 tons
  - Tie bar span distance: 1.200 x 1.200 mm
  - Mould-holders plates dimensions: 1.750 x 1.750 mm
  - Mould thickness min. / max.: 1.150 mm. 600 mm
  - Max. opening travel: 1.750 mm
  - Fixed side centering: 250 mm
  - Movable centering: 250 mm
- Injection group:
  - Screw diam.: 130 mm
  - Injection pressure: 1.400 bar
  - Injection volume (calculated): 6.505 cm3
- Overall dimensions:13,2 x 3,1 x 3,5m
- Weights:
  - Clamping unit: 43 tons
  - injection unit: 15tons
  - Total: 58 tons
- Comments:
  - Still under Power and fully functional

Looking for a fully functional injection molding machine with handling? Look no further than our DEMAG model D1250. This large injection molding machine boasts an impressive 1250 tons shooting force, making it a powerhouse for all your molding needs.

At 13.2 x 3.1 x 3.5 in dimensions, this machine is a true giant in the injection molding world. But don't let its size fool you - it's also incredibly agile, with a total weight of just 58t. Of that weight, the clamping unit accounts for 43t and the injection unit for 15t.