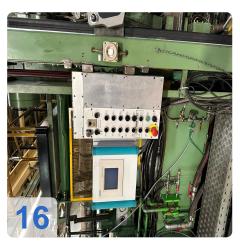

# Used DEMAG D1250 injection moulding machine for sale

Control Siemens S5 115U

Technical data:

- Clamping group:
  - Clamping force: 1.250 tons
  - Tie bar span distance: 1.200 x 1.200 mm
  - Mould-holders plates dimensions: 1.750 x 1.750 mm
  - Mould thickness min. / max.: 1.150 mm. 600 mm
  - Max. opening travel: 1.750 mm
  - Fixed side centering: 250 mm
  - Movable centering: 250 mm
- Injection group:
  - Screw diam.: 130 mm
  - Injection pressure: 1.400 bar
  - Injection volume (calculated): 6.505 cm3
- Overall dimensions:13,2 x 3,1 x 3,5m
- Weights:
  - Clamping unit: 43 tons
  - injection unit: 15tons
  - Total: 58 tons
- Comments:
  - Still under Power and fully functional

Constructed in 1983, this machine features Siemens S5 115U control, ensuring precision and accuracy in every molding cycle. The included removal injection unit comes with a fence and belt, while the handling from Sepro provides seamless integration with your existing production line.