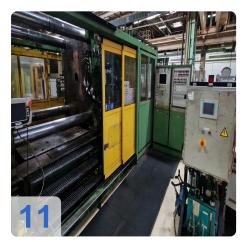

# Used DEMAG D1250 injection moulding machine for sale

Control Siemens S5 115U

Technical data:

- Clamping group:
  - Clamping force: 1.250 tons
  - Tie bar span distance: 1.200 x 1.200 mm
  - Mould-holders plates dimensions: 1.750 x 1.750 mm
  - Mould thickness min. / max.: 1.150 mm. 600 mm
  - Max. opening travel: 1.750 mm
  - Fixed side centering: 250 mm
  - Movable centering: 250 mm
- Injection group:
  - Screw diam.: 130 mm
  - Injection pressure: 1.400 bar
  - Injection volume (calculated): 6.505 cm3
- Overall dimensions:13,2 x 3,1 x 3,5m
- Weights:
  - Clamping unit: 43 tons
  - injection unit: 15tons
  - Total: 58 tons
- Comments:
  - Still under Power and fully functional

Looking for a fully functional injection molding machine with handling? Look no further than our DEMAG model D1250. This large injection molding machine boasts an impressive 1250 tons shooting force, making it a powerhouse for all your molding needs.

At 13.2 x 3.1 x 3.5 in dimensions, this machine is a true giant in the injection molding world. But don't let its size fool you - it's also incredibly agile, with a total weight of just 58t. Of that weight, the clamping unit accounts for 43t and the injection unit for 15t.