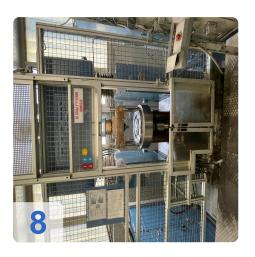

# **Used DORST DK 250 Hydraulic Powder Press**

Was fully overhauled in 2009!!!

Operating Hour: 28975 h

#### **Technical Data:**

- Sizing force 2,500 kN
- Upper punch stroke 350 mm
- Die stroke 70 mm
- Positioning accuracy ±0,01 mm
- Stroke rate up to 20 min<sup>-1</sup>

Still in daily operation.

Hydraulic CNC sizing press designed for high productivity while maintaining tight tolerances of the sintered part.