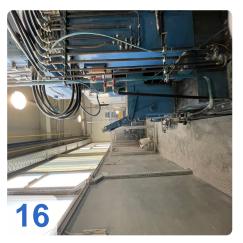

flow and up to 2 upper and 2 lower gear levels. The press was completely renovated in 2009 and is still in daily use, working time 28975h. With a design force of 2500 kN, a top of 350 mm, a stroke of 70 mm, a positioning accuracy of  $\pm$  0.01 mm and a travel speed of up to 20 min-1, this press is an excellent choice for any industry that wants it. to optimize its production process.

Generated on 11.09.2025 Page 3



### **Technical Data:**

#### **Technical Data:**

Control: CNC

Machine Hours: 28975

## **Dimensions and Weight:**

Length: 3.150 mm Width: 7.100 mm

## **Buyer Information:**

Condition: Very good condition

Available: Immediately

Sold as:

EXW (Ex Works - Incoterm)

VAT: 19 %

Buyers Premium: 18 % Location: Slovenia



# **Images:**





































Page 7



## Video:



Generated on 11.09.2025 Page 8





**Asset-Trade** 

**Assessment and Sale of Used Assets world wide** 

**Am Sonnenhof 16** 

47800 Krefeld

**Germany** 

Tel.: +49 2151 32500 33