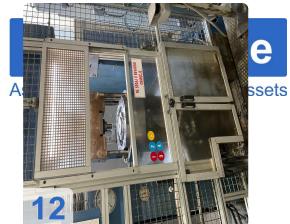

# **Used DORST DK 250 Hydraulic Powder Press**

Was fully overhauled in 2009!!!

Operating Hour: 28975 h

#### **Technical Data:**

- Sizing force 2,500 kN
- Upper punch stroke 350 mm
- Die stroke 70 mm
- Positioning accuracy ±0,01 mm
- Stroke rate up to 20 min<sup>-1</sup>

Still in daily operation.

Hydraulic CNC sizing press designed for high productivity while maintaining tight tolerances of the sintered part.

Generated on 11.09.2025 Page 2

- Maximum precision
- Ultra-rigid machine frame
- Central force flow
- Up to 2 upper and 2 lower tool levels

The hydraulic powder press DORST DK 250 is an advanced machine designed to achieve high productivity while maintaining the tolerances of sintered parts. Thanks to its modular structure, it can be used for single or multi-level production, to which various automation solutions and additional functions can be added. The press has several features such as high mechanical and hydraulic rigidity, fast rotation speeds, low energy consumption and a special intelligent program generator (IPG) to support the size. In addition, it has small dimensions, maximum precision, a very rigid machine frame, centralized power flow and up to 2 upper and 2 lower gear levels. The press was completely renovated in 2009 and is still in daily use, working time 28975h. With a design force of 2500 kN, a top of 350 mm, a stroke of 70 mm, a positioning accuracy of  $\pm$  0.01 mm and a travel speed of up to 20 min-1, this press is an excellent choice for any industry that wants it. to optimize its production process.