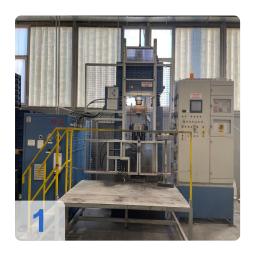

d machine frame, centralized power flow and up to 2 upper and 2 lower gear levels. The press was completely renovated in 2009 and is still in daily use, working time 28975h. With a design force of 2500 kN, a top of 350 mm, a stroke of 70 mm, a positioning accuracy of  $\pm$  0.01 mm and a travel speed of up to 20 min-1, this press is an excellent choice for any industry that wants it. to optimize its production process.

Generated on 11.09.2025 Page 3



### **Technical Data:**

#### **Technical Data:**

Control: CNC

Machine Hours: 28975

## **Dimensions and Weight:**

Length: 3.150 mm Width: 7.100 mm

## **Buyer Information:**

Condition: Very good condition

Available: Immediately

Sold as:

EXW (Ex Works - Incoterm)

VAT: 19 %

Buyers Premium: 18 % Location: Slovenia



# **Images:**





































Page 7



## Video:



Generated on 11.09.2025 Page 8





**Asset-Trade** 

**Assessment and Sale of Used Assets world wide** 

**Am Sonnenhof 16** 

47800 Krefeld

**Germany** 

Tel.: +49 2151 32500 33