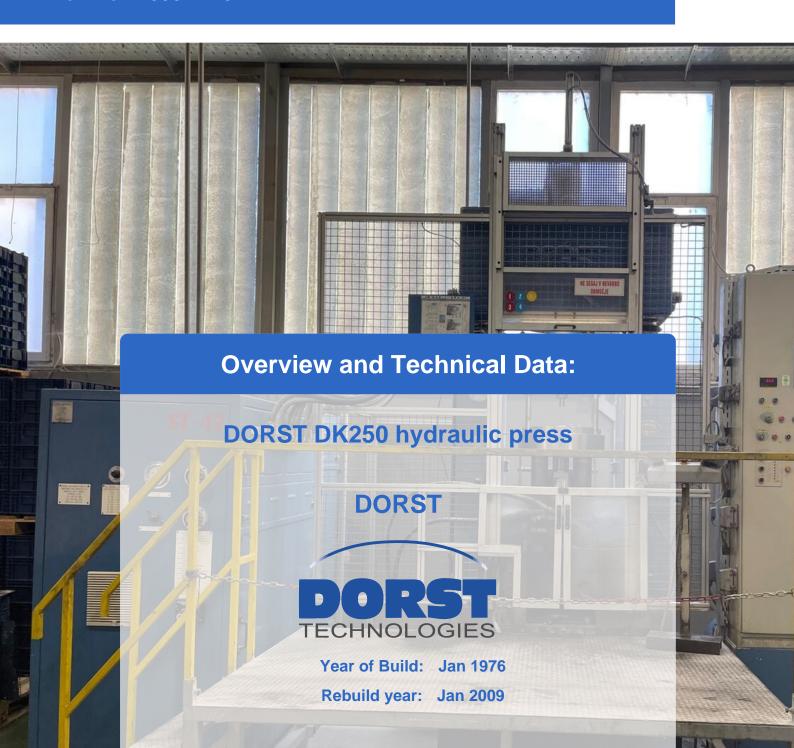

# **Used DORST DK 250 Hydraulic Powder Press**

Was fully overhauled in 2009!!!

Operating Hour: 28975 h

#### **Technical Data:**

- Sizing force 2,500 kN
- Upper punch stroke 350 mm
- Die stroke 70 mm
- Positioning accuracy ±0,01 mm
- Stroke rate up to 20 min<sup>-1</sup>

Still in daily operation.

Hydraulic CNC sizing press designed for high productivity while maintaining tight tolerances of the sintered part.

Generated on 11.09.2025 Page 2

- Maximum precision
- Ultra-rigid machine frame
- Central force flow
- Up to 2 upper and 2 lower tool levels

The hydraulic powder press DORST DK 250 is an advanced machine designed to achieve high productivity while maintaining the tolerances of sintered parts. Thanks to its modular structure, it can be used for single or multi-level production, to which various automation solutions and additional functions can be added. The press has several features such as high mechanical and hydraulic rigidity, fast rotation speeds, low energy consumption and a special intelligent program generator (IPG) to support the size. In addition, it has small dimensions, maximum precision, a very rigid machine frame, centralized power flow and up to 2 upper and 2 lower gear levels. The press was completely renovated in 2009 and is still in daily use, working time 28975h. With a design force of 2500 kN, a top of 350 mm, a stroke of 70 mm, a positioning accuracy of  $\pm$  0.01 mm and a travel speed of up to 20 min-1, this press is an excellent choice for any industry that wants it. to optimize its production process.