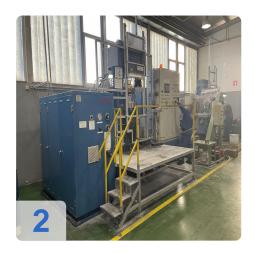

# **Used DORST DK 250 Hydraulic Powder Press**

Was fully overhauled in 2009!!!

Operating Hour: 28975 h

#### **Technical Data:**

- Sizing force 2,500 kN
- Upper punch stroke 350 mm
- Die stroke 70 mm
- Positioning accuracy ±0,01 mm
- Stroke rate up to 20 min<sup>-1</sup>

Still in daily operation.

Hydraulic CNC sizing press designed for high productivity while maintaining tight tolerances of the sintered part.

Generated on 11.09.2025 Page 2

- Maximum precision
- Ultra-rigid machine frame
- Central force flow
- Up to 2 upper and 2 lower tool levels

The hydraulic powder press DORST DK 250 is an advanced machine designed to achieve high productivity while maintaining the tolerances of sintered parts. Thanks to its modular structure, it can be used for single or multi-level production, to which various automation solutions and additional functions can be added. The press has several features such as high mechanical and hydraulic rigidity, fast rotation speeds, low energy consumption and a special intelligent program generator (IPG) to support the size. In addition, it has small dimensions, maximum precision, a very rigid machine frame, centralized power flow and up to 2 upper and 2 lower gear levels. The press was completely renovated in 2009 and is still in daily use, working time 28975h. With a design force of 2500 kN, a top of 350 mm, a stroke of 70 mm, a positioning accuracy of  $\pm$  0.01 mm and a travel speed of up to 20 min-1, this press is an excellent choice for any industry that wants it. to optimize its production process.