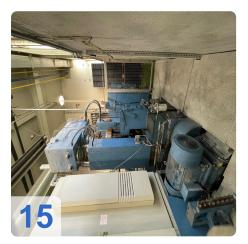

# **Used DORST DK 250 Hydraulic Powder Press**

Was fully overhauled in 2009!!!

Operating Hour: 28975 h

#### **Technical Data:**

- Sizing force 2,500 kN
- Upper punch stroke 350 mm
- Die stroke 70 mm
- Positioning accuracy ±0,01 mm
- Stroke rate up to 20 min<sup>-1</sup>

Still in daily operation.

Hydraulic CNC sizing press designed for high productivity while maintaining tight tolerances of the sintered part.

Generated on 11.09.2025 Page 2

- Maximum precision
- Ultra-rigid machine frame
- Central force flow
- Up to 2 upper and 2 lower tool levels

The hydraulic powder press DORST DK 250 is an advanced machine designed to achieve high productivity while maintaining the tolerances of sintered parts. Thanks to its modular structure, it can be used for single or multi-level production, to which various automation solutions and additional functions can be added. The press has several features such as high mechanical and hydraulic rigidity, fast rotation speeds, low energy consumption and a special intelligent program generator (IPG) to support the size. In addition, it has small dimensions, maximum precision, a very rigid machine frame, centralized power flow and up to 2 upper and 2 lower gear levels. The press was completely renovated in 2009 and is still in daily use, working time 28975h. With a design force of 2500 kN, a top of 350 mm, a stroke of 70 mm, a positioning accuracy of  $\pm$  0.01 mm and a travel speed of up to 20 min-1, this press is an excellent choice for any industry that wants it. to optimize its production process.