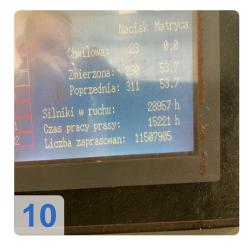

#### **Technical Data:**

Control: CNC

Machine Hours: 28975

Generated on 11.09.2025 Page 2

- Maximum precision
- Ultra-rigid machine frame
- Central force flow
- Up to 2 upper and 2 lower tool levels

The hydraulic powder press DORST DK 250 is an advanced machine designed to achieve high productivity while maintaining the tolerances of sintered parts. Thanks to its modular structure, it can be used for single or multi-level production, to which various automation solutions and additional functions can be added. The press has several features such as high mechanical and hydraulic rigidity, fast rotation speeds, low energy consumption and a special intelligent program generator (IPG) to support the size. In addition, it has small dimensions, maximum precision, a very rigid machine frame, centralized power flow and up to 2 upper and 2 lower gear levels. The press was completely renovated in 2009 and is still in daily use, working time 28975h. With a design force of 2500 kN, a top of 350 mm, a stroke of 70 mm, a positioning accuracy of  $\pm$  0.01 mm and a travel speed of up to 20 min-1, this press is an excellent choice for any industry that wants it. to optimize its production process.