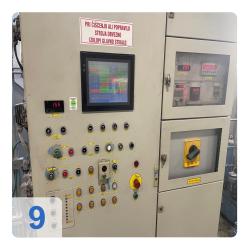

# **Used DORST DK 250 Hydraulic Powder Press**

Was fully overhauled in 2009!!!

Operating Hour: 28975 h

#### **Technical Data:**

- Sizing force 2,500 kN
- Upper punch stroke 350 mm
- Die stroke 70 mm
- Positioning accuracy ±0,01 mm
- Stroke rate up to 20 min<sup>-1</sup>

Still in daily operation.

Hydraulic CNC sizing press designed for high productivity while maintaining tight tolerances of the sintered part.

Generated on 11.09.2025 Page 2

- Maximum precision
- Ultra-rigid machine frame
- Central force flow
- Up to 2 upper and 2 lower tool levels

The hydraulic powder press DORST DK 250 is an advanced machine designed to achieve high productivity while maintaining the tolerances of sintered parts. Thanks to its modular structure, it can be used for single or multi-level production, to which various automation solutions and additional functions can be added. The press has several features such as high mechanical and hydraulic rigidity, fast rotation speeds, low energy consumption and a special intelligent program generator (IPG) to support the size. In addition, it has small dimensions, maximum precision, a very rigid machine frame, centralized power flow and up to 2 upper and 2 lower gear levels. The press was completely renovated in 2009 and is still in daily use, working time 28975h. With a design force of 2500 kN, a top of 350 mm, a stroke of 70 mm, a positioning accuracy of  $\pm$  0.01 mm and a travel speed of up to 20 min-1, this press is an excellent choice for any industry that wants it. to optimize its production process.