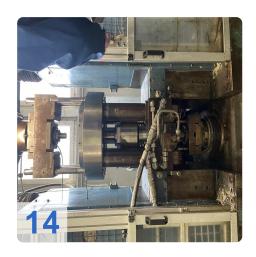

# **Used DORST DK 250 Hydraulic Powder Press**

Was fully overhauled in 2009!!!

Operating Hour: 28975 h

#### **Technical Data:**

- Sizing force 2,500 kN
- Upper punch stroke 350 mm
- Die stroke 70 mm
- Positioning accuracy ±0,01 mm
- Stroke rate up to 20 min<sup>-1</sup>

Still in daily operation.

Hydraulic CNC sizing press designed for high productivity while maintaining tight tolerances of the sintered part.

Generated on 11.09.2025 Page 2

- Maximum precision
- Ultra-rigid machine frame
- Central force flow
- Up to 2 upper and 2 lower tool levels

The hydraulic powder press DORST DK 250 is an advanced machine designed to achieve high productivity while maintaining the tolerances of sintered parts. Thanks to its modular structure, it can be used for single or multi-level production, to which various automation solutions and additional functions can be added. The press has several features such as high mechanical and hydraulic rigidity, fast rotation speeds, low energy consumption and a special intelligent program generator (IPG) to support the size. In addition, it has small dimensions, maximum precision, a very rigid machine frame, centralized power flow and up to 2 upper and 2 lower gear levels. The press was completely renovated in 2009 and is still in daily use, working time 28975h. With a design force of 2500 kN, a top of 350 mm, a stroke of 70 mm, a positioning accuracy of  $\pm$  0.01 mm and a travel speed of up to 20 min-1, this press is an excellent choice for any industry that wants it. to optimize its production process.