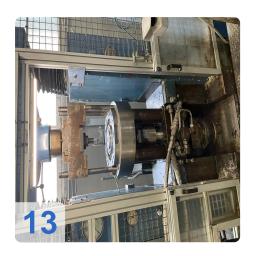

# **Used DORST DK 250 Hydraulic Powder Press**

Was fully overhauled in 2009!!!

Operating Hour: 28975 h

#### **Technical Data:**

- Sizing force 2,500 kN
- Upper punch stroke 350 mm
- Die stroke 70 mm
- Positioning accuracy ±0,01 mm
- Stroke rate up to 20 min<sup>-1</sup>

Still in daily operation.

Hydraulic CNC sizing press designed for high productivity while maintaining tight tolerances of the sintered part.

Generated on 11.09.2025 Page 2

- Maximum precision
- Ultra-rigid machine frame
- Central force flow
- Up to 2 upper and 2 lower tool levels

The hydraulic powder press DORST DK 250 is an advanced machine designed to achieve high productivity while maintaining the tolerances of sintered parts. Thanks to its modular structure, it can be used for single or multi-level production, to which various automation solutions and additional functions can be added. The press has several features such as high mechanical and hydraulic rigidity, fast rotation speeds, low energy consumption and a special intelligent program generator (IPG) to support the size. In addition, it has small dimensions, maximum precision, a very rigid machine frame, centralized power flow and up to 2 upper and 2 lower gear levels. The press was completely renovated in 2009 and is still in daily use, working time 28975h. With a design force of 2500 kN, a top of 350 mm, a stroke of 70 mm, a positioning accuracy of  $\pm$  0.01 mm and a travel speed of up to 20 min-1, this press is an excellent choice for any industry that wants it. to optimize its production process.