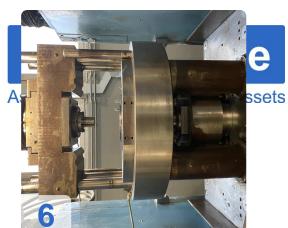

#### **Technical Data:**

- Sizing force 2,500 kN
- Upper punch stroke 350 mm
- Die stroke 70 mm
- Positioning accuracy ±0,01 mm
- Stroke rate up to 20 min<sup>-1</sup>

Still in daily operation.

Hydraulic CNC sizing press designed for high productivity while maintaining tight tolerances of the sintered part.

Generated on 11.09.2025 Page 2

- Maximum precision
- Ultra-rigid machine frame
- Central force flow
- Up to 2 upper and 2 lower tool levels

The hydraulic powder press DORST DK 250 is an advanced machine designed to achieve high productivity while maintaining the tolerances of sintered parts. Thanks to its modular structure, it can be used for single or multi-level production, to which various automation solutions and additional functions can be added. The press has several features such as high mechanical and hydraulic rigidity, fast rotation speeds, low energy consumption and a special intelligent program generator (IPG) to support the size. In addition, it has small dimensions, maximum precision, a very rigid machine frame, centralized power flow and up to 2 upper and 2 lower gear levels. The press was completely renovated in 2009 and is still in daily use, working time 28975h. With a design force of 2500 kN, a top of 350 mm, a stroke of 70 mm, a positioning accuracy of  $\pm$  0.01 mm and a travel speed of up to 20 min-1, this press is an excellent choice for any industry that wants it. to optimize its production process.