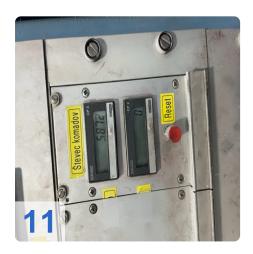

#### **Technical Data:**

Control: CNC

Machine Hours: 28975

Generated on 11.09.2025 Page 2

- Maximum precision
- Ultra-rigid machine frame
- Central force flow
- Up to 2 upper and 2 lower tool levels

The hydraulic powder press DORST DK 250 is an advanced machine designed to achieve high productivity while maintaining the tolerances of sintered parts. Thanks to its modular structure, it can be used for single or multi-level production, to which various automation solutions and additional functions can be added. The press has several features such as high mechanical and hydraulic rigidity, fast rotation speeds, low energy consumption and a special intelligent program generator (IPG) to support the size. In addition, it has small dimensions, maximum precision, a very rigid machine frame, centralized power flow and up to 2 upper and 2 lower gear levels. The press was completely renovated in 2009 and is still in daily use, working time 28975h. With a design force of 2500 kN, a top of 350 mm, a stroke of 70 mm, a positioning accuracy of  $\pm$  0.01 mm and a travel speed of up to 20 min-1, this press is an excellent choice for any industry that wants it. to optimize its production process.