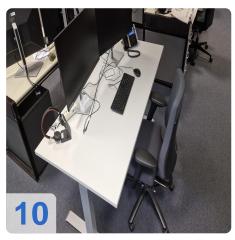

#### Manufacturer SSI SCHÄFER - See PDF - SSI Schäfer Series

• 15x electr. height-adjustable desks 160 x 80 mm

## Images: