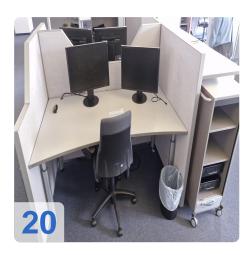

# Manufacturer WINI - See both PDFs - Wini and other furniture & Wini furniture 3

- Individual workstations
- Conference tables
- Mobile pedestals with number board and 3 drawer or drawer and HR insert
- Filing cabinets larger than 2 OH (with plinth)
- Sideboards up to 3 OH (with plinth)
- Lift tables
- Extension boards
- Partition walls
- Floor lamps
- Wardrobe
- Hanging file cabinet (HR cabinet)
- Manufacturer BMA / Axia- See PDF Conference chairs
- Conference chairs with armrests

## Images: