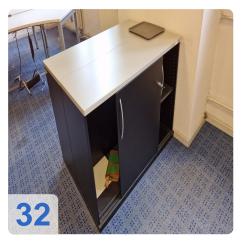

#### Manufacturer PLANMÖBEL- See PDF - Planmöbel Series

- Desks in various versions of half, round 1/4 or whole (table top in beige / frames in brown)
- Mobile pedestals with number board and 3 drawers /drawer and HR insert
- Filing cabinets larger than 2 OH (with plinth)
- Shelves
- Sideboards up to 3 OH (with plinth)
- Corner boards
- · Meeting tables with round meeting extension

# Manufacturer WINI - See both PDFs - Wini and other furniture & Wini furniture 3

- Individual workstations
- Conference tables
- Mobile pedestals with number board and 3 drawer or drawer and HR insert
- Filing cabinets larger than 2 OH (with plinth)
- Sideboards up to 3 OH (with plinth)
- Lift tables
- Extension boards
- Partition walls
- Floor lamps
- Wardrobe
- Hanging file cabinet (HR cabinet)
- Manufacturer BMA / Axia- See PDF Conference chairs
- Conference chairs with armrests