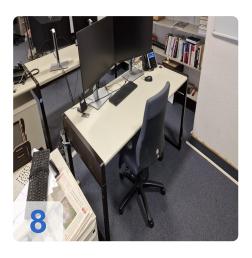

#### Manufacturer SSI SCHÄFER - See PDF - SSI Schäfer Series

• 15x electr. height-adjustable desks 160 x 80 mm

## Images: