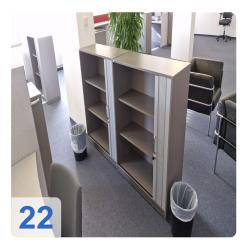

#### Manufacturer PLANMÖBEL- See PDF - Planmöbel Series

- Desks in various versions of half, round 1/4 or whole (table top in beige / frames in brown)
- Mobile pedestals with number board and 3 drawers /drawer and HR insert
- Filing cabinets larger than 2 OH (with plinth)
- Shelves
- Sideboards up to 3 OH (with plinth)
- Corner boards
- · Meeting tables with round meeting extension

# Manufacturer WINI - See both PDFs - Wini and other furniture & Wini furniture 3

- Individual workstations
- Conference tables
- Mobile pedestals with number board and 3 drawer or drawer and HR insert
- Filing cabinets larger than 2 OH (with plinth)
- Sideboards up to 3 OH (with plinth)
- Lift tables
- Extension boards
- Partition walls
- Floor lamps
- Wardrobe
- Hanging file cabinet (HR cabinet)
- Manufacturer BMA / Axia- See PDF Conference chairs
- Conference chairs with armrests

## Images: