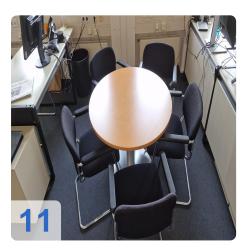

#### Manufacturer PLANMÖBEL- See PDF - Planmöbel Series

- Desks in various versions of half, round 1/4 or whole (table top in beige / frames in brown)
- Mobile pedestals with number board and 3 drawers /drawer and HR insert
- Filing cabinets larger than 2 OH (with plinth)
- Shelves
- Sideboards up to 3 OH (with plinth)
- Corner boards
- · Meeting tables with round meeting extension

## Images: