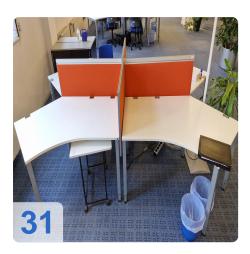

# Manufacturer WINI - See both PDFs - Wini and other furniture & Wini furniture 3

- Individual workstations
- Conference tables
- Mobile pedestals with number board and 3 drawer or drawer and HR insert
- Filing cabinets larger than 2 OH (with plinth)
- Sideboards up to 3 OH (with plinth)
- Lift tables
- Extension boards
- Partition walls
- Floor lamps
- Wardrobe
- Hanging file cabinet (HR cabinet)
- Manufacturer BMA / Axia- See PDF Conference chairs
- Conference chairs with armrests