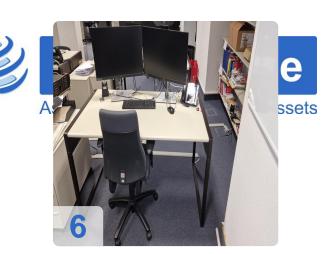

#### Manufacturer SSI SCHÄFER - See PDF - SSI Schäfer Series

• 15x electr. height-adjustable desks 160 x 80 mm