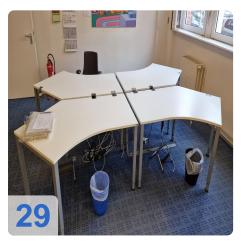

#### Manufacturer PLANMÖBEL- See PDF - Planmöbel Series

- Desks in various versions of half, round 1/4 or whole (table top in beige / frames in brown)
- Mobile pedestals with number board and 3 drawers /drawer and HR insert
- Filing cabinets larger than 2 OH (with plinth)
- Shelves
- Sideboards up to 3 OH (with plinth)
- Corner boards
- · Meeting tables with round meeting extension

## Images: