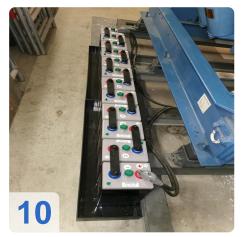

- Switchgear Type : Emergency switchgear N2-800/00+3+3
- Mains parallel operation with re-synchronisation
- and sprinkler operation d
- Rated power : 500kVA
- Rated voltage : 400/231V
- Frequency : 50Hz
- Rated current : 722A
- Control voltage : 24V DC
- Protection class : IP42
- Regulation : VDE 0100-718

The switchgear is designed for operation with one generator and mains. Please refer to the cover sheet of these instructions for the nameplate data (nominal values).

The system may only be operated with the specified nominal data. A transfer synchronisation to the mains or to the generator is provided.