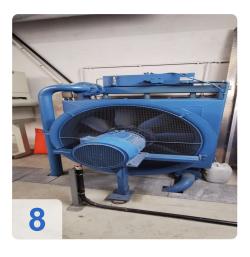

## MTU 6V 396 TC 42 with AvK (A. van Kaick) DKBN80/500-4TS generator 500 kVA

Commissioning: 1987

Technical data:

- Engine Manufacturer: MTU
- Engine type: 6V 396 TC 42
- Engine power: 440 kW /21500 1/min
- Generator Manufacturer: AvK (A. van Kaick)
- Generator type: DKBN80/500-4TS
- Generator power: 500 kVA