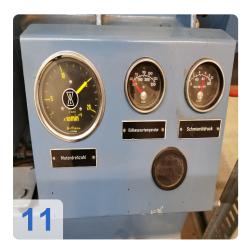

## MTU 6V 396 TC 42 with AvK (A. van Kaick) DKBN80/500-4TS generator 500 kVA

Commissioning: 1987

Technical data:

- Engine Manufacturer: MTU
- Engine type: 6V 396 TC 42
- Engine power: 440 kW /21500 1/min
- Generator Manufacturer: AvK (A. van Kaick)
- Generator type: DKBN80/500-4TS
- Generator power: 500 kVA