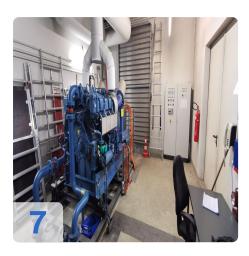

## Used emergency generator for sale

## MTU 6V 396 TC 42 with AvK (A. van Kaick) DKBN80/500-4TS generator 500 kVA

Commissioning: 1987

Technical data:

- Engine Manufacturer: MTU
- Engine type: 6V 396 TC 42
- Engine power: 440 kW /21500 1/min
- Generator Manufacturer: AvK (A. van Kaick)
- Generator type: DKBN80/500-4TS
- Generator power: 500 kVA