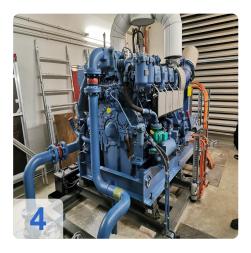

## Used emergency generator for sale

## MTU 6V 396 TC 42 with AvK (A. van Kaick) DKBN80/500-4TS generator 500 kVA

Commissioning: 1987

Technical data:

- Engine Manufacturer: MTU
- Engine type: 6V 396 TC 42
- Engine power: 440 kW /21500 1/min
- Generator Manufacturer: AvK (A. van Kaick)
- Generator type: DKBN80/500-4TS
- Generator power: 500 kVA