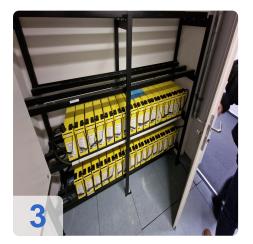

# Used Hawker Enersys PowerSafe 12V92F 12V - 92Ah (10h) UPS Batteries

32x units in rack

Year of manufacture 2020

#### Technical data:

Rated voltage: 12 Volt
Connection: M8 F
Capacity (C10): 92 Ah

• Connection: M8 internal thread

• Polarity: left negative pole, right positive pole

• Number of cells: 6

Eurobat "Long Life" 15 years (at 20 degrees C)
Dimensions: LxWxH: 395mm x 105mm x 264mm

• Weight: 27,60 Kg

Powersafe V Front Terminal batteries are maintenance-free, sealed lead-acid batteries specially developed for use in replacement power supply systems that have to meet the highest requirements for safety and availability. They are suitable for 19", 23" and ETSI racks.