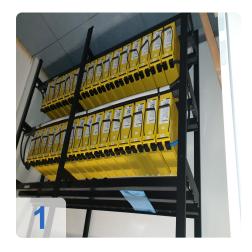

# Used Hawker Enersys PowerSafe 12V92F 12V - 92Ah (10h) UPS Batteries

32x units in rack

Year of manufacture 2020

#### Technical data:

Rated voltage: 12 Volt
Connection: M8 F
Capacity (C10): 92 Ah

• Connection: M8 internal thread

• Polarity: left negative pole, right positive pole

• Number of cells: 6

Eurobat "Long Life" 15 years (at 20 degrees C)
Dimensions: LxWxH: 395mm x 105mm x 264mm