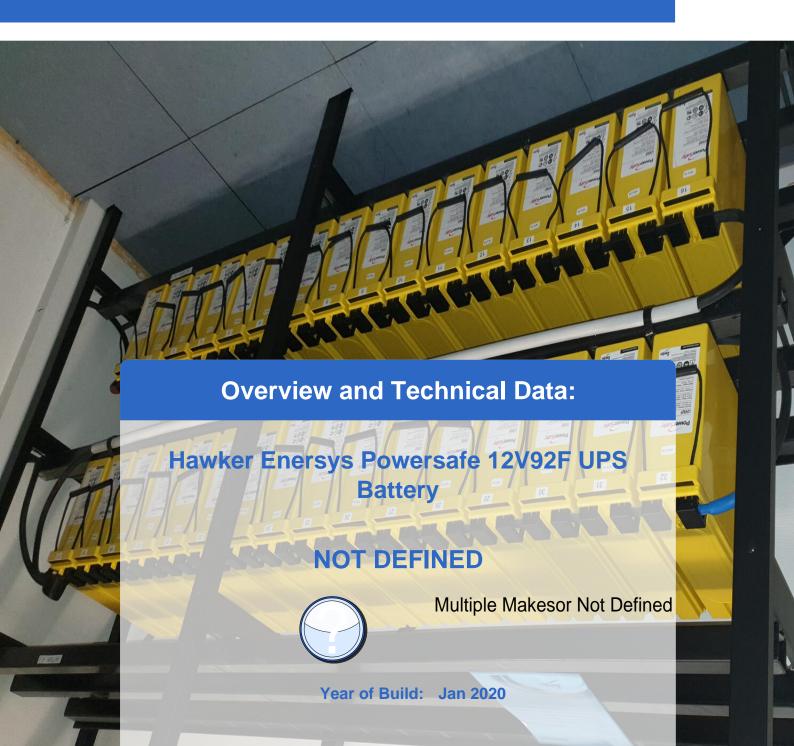

# Used Hawker Enersys PowerSafe 12V92F 12V - 92Ah (10h) UPS Batteries

32x units in rack

Year of manufacture 2020

#### Technical data:

Rated voltage: 12 Volt
Connection: M8 F
Capacity (C10): 92 Ah

• Connection: M8 internal thread

• Polarity: left negative pole, right positive pole

• Number of cells: 6

Eurobat "Long Life" 15 years (at 20 degrees C)
Dimensions: LxWxH: 395mm x 105mm x 264mm

• Weight: 27,60 Kg

Powersafe V Front Terminal batteries are maintenance-free, sealed lead-acid batteries specially developed for use in replacement power supply systems that have to meet the highest requirements for safety and availability. They are suitable for 19", 23" and ETSI racks.