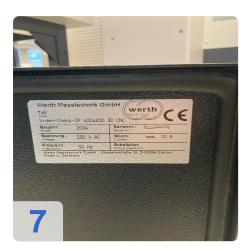

Technical data:

- Sensor head: Zoom optics MAG stage 9
- Workpiece size: 400 x 200 x 200 mm
- max. workpiece weight: 30kg
- Measuring range X: from -351.00 to 46.00 mm
- Measuring range Y: from -35.00 to 168.30 mm
- Measuring range Z: from -143.70 to 69.60 mm
- Resolution: 0.1 ?m
- Voltage: 230 V AC
- Current: max. 10 A
- Frequency: 50 Hz