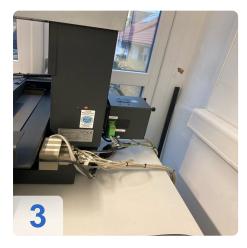

# Used WERTH Video Check IP 400x200 3D CNC

3D CNC multi-sensor coordinate measuring machine with cross table

Last calibration: September 2021

WINWERTH software version 4.02 with WINDOWS interface and file manager

Technical data:

- Sensor head: Zoom optics MAG stage 9
- Workpiece size: 400 x 200 x 200 mm
- max. workpiece weight: 30kg
- Measuring range X: from -351.00 to 46.00 mm
- Measuring range Y: from -35.00 to 168.30 mm
- Measuring range Z: from -143.70 to 69.60 mm
- Resolution: 0.1 ?m
- Voltage: 230 V AC
- Current: max. 10 A
- Frequency: 50 Hz

The WERT VideoCheck-IP has been regularly maintained, including software and sensor head.

Optical measuring device in modular design for non-contact measurement, equipped with three independent infinitely variable illumination modes and fitted with a telecentric measuring lens.