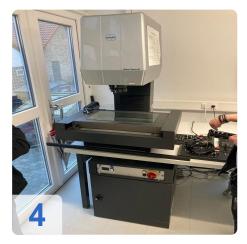

# Used WERTH Video Check IP 400x200 3D CNC

3D CNC multi-sensor coordinate measuring machine with cross table

Last calibration: September 2021

WINWERTH software version 4.02 with WINDOWS interface and file manager

### **Dimensions and Weight:**

Height: 1.900 mm Length: 2.000 mm Width: 950 mm Weight: 300 kg