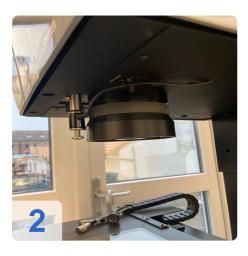

The WERT VideoCheck-IP has been regularly maintained, including software and sensor head.

Optical measuring device in modular design for non-contact measurement, equipped with three independent infinitely variable illumination modes and fitted with a telecentric measuring lens.