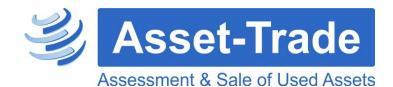

# Used WERTH Video Check IP 400x200 3D CNC

3D CNC multi-sensor coordinate measuring machine with cross table

Last calibration: September 2021

WINWERTH software version 4.02 with WINDOWS interface and file manager

Technical data:

- Sensor head: Zoom optics MAG stage 9
- Workpiece size: 400 x 200 x 200 mm
- max. workpiece weight: 30kg
- Measuring range X: from -351.00 to 46.00 mm
- Measuring range Y: from -35.00 to 168.30 mm
- Measuring range Z: from -143.70 to 69.60 mm
- Resolution: 0.1 ?m
- Voltage: 230 V AC
- Current: max. 10 A
- Frequency: 50 Hz

The WERT VideoCheck-IP has been regularly maintained, including software and sensor head.

Optical measuring device in modular design for non-contact measurement, equipped with three independent infinitely variable illumination modes and fitted with a telecentric measuring lens.