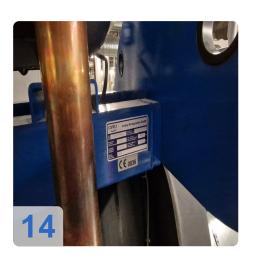

#### Technical data:

- Compressor type: TT 300 H6-1-ST-D-O-CE
- Refrigerating capacity: 270 kW per unit
- Refrigerant: R134aFilling quantity: 120kg
- Power requirement: 54 kW eachEvaporator: VRMH46.64.200.4
- Refrigerant: Water
- Refrigerant quantity: 38.6/46.3 m³/h
  GLT connection: Mod-Bus interface