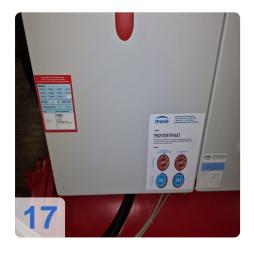

# Used ENGIE (Covely) Quantum II X030 270 kW turbo compressor

Year of manufacture 2012

#### Technical data:

- Compressor type: TT 300 H6-1-ST-D-O-CE
- Refrigerating capacity: 270 kW per unit
- Refrigerant: R134aFilling quantity: 120kg
- Power requirement: 54 kW eachEvaporator: VRMH46.64.200.4
- Refrigerant: Water
- Refrigerant quantity: 38.6/46.3 m³/h
  GLT connection: Mod-Bus interface