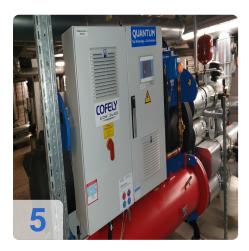

# Used ENGIE (Covely) Quantum II X030 270 kW turbo compressor

Year of manufacture 2012

#### 2x units available

- H 2-4 1KA01 Quantum 270 kW = 37473 Bh
- H 2-4 1KA02 Quantum 270 kW = 37338 Bh

#### Technical data:

- Compressor type: TT 300 H6-1-ST-D-O-CE
- Refrigerating capacity: 270 kW per unit
- Refrigerant: R134aFilling quantity: 120kg
- Power requirement: 54 kW eachEvaporator: VRMH46.64.200.4
- Refrigerant: Water
- Refrigerant quantity: 38.6/46.3 m³/h
  GLT connection: Mod-Bus interface