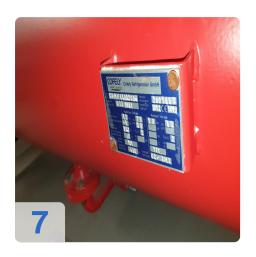

#### Technical data:

- Compressor type: TT 300 H6-1-ST-D-O-CE
- Refrigerating capacity: 270 kW per unit
- Refrigerant: R134aFilling quantity: 120kg
- Power requirement: 54 kW eachEvaporator: VRMH46.64.200.4
- Refrigerant: Water
- Refrigerant quantity: 38.6/46.3 m³/h
  GLT connection: Mod-Bus interface