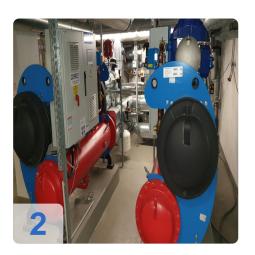

# Used ENGIE (Covely) Quantum II X030 270 kW turbo compressor

Year of manufacture 2012

#### 2x units available

- H 2-4 1KA01 Quantum 270 kW = 37473 Bh
- H 2-4 1KA02 Quantum 270 kW = 37338 Bh

#### Technical data:

- Compressor type: TT 300 H6-1-ST-D-O-CE
- Refrigerating capacity: 270 kW per unit
- Refrigerant: R134aFilling quantity: 120kg
- Power requirement: 54 kW eachEvaporator: VRMH46.64.200.4
- Refrigerant: Water
- Refrigerant quantity: 38.6/46.3 m³/h
  GLT connection: Mod-Bus interface