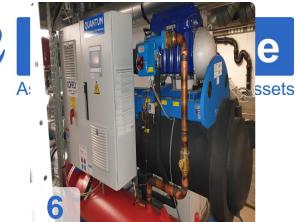

# Used ENGIE (Covely) Quantum II X030 270 kW turbo compressor

Year of manufacture 2012

#### 2x units available

- H 2-4 1KA01 Quantum 270 kW = 37473 Bh
- H 2-4 1KA02 Quantum 270 kW = 37338 Bh

#### Technical data:

- Compressor type: TT 300 H6-1-ST-D-O-CE
- Refrigerating capacity: 270 kW per unit
- Refrigerant: R134aFilling quantity: 120kg
- Power requirement: 54 kW eachEvaporator: VRMH46.64.200.4
- Refrigerant: Water
- Refrigerant quantity: 38.6/46.3 m³/h
  GLT connection: Mod-Bus interface