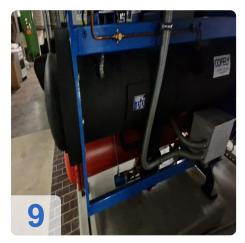

# Used ENGIE (Covely) Quantum II X030 270 kW turbo compressor

Year of manufacture 2012

#### 2x units available

- H 2-4 1KA01 Quantum 270 kW = 37473 Bh
- H 2-4 1KA02 Quantum 270 kW = 37338 Bh