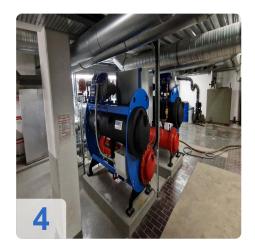

# Used ENGIE (Covely) Quantum II X030 270 kW turbo compressor

Year of manufacture 2012

#### 2x units available

- H 2-4 1KA01 Quantum 270 kW = 37473 Bh
- H 2-4 1KA02 Quantum 270 kW = 37338 Bh

#### Technical data:

- Compressor type: TT 300 H6-1-ST-D-O-CE
- Refrigerating capacity: 270 kW per unit
- Refrigerant: R134aFilling quantity: 120kg
- Power requirement: 54 kW eachEvaporator: VRMH46.64.200.4
- Refrigerant: Water
- Refrigerant quantity: 38.6/46.3 m³/h
  GLT connection: Mod-Bus interface