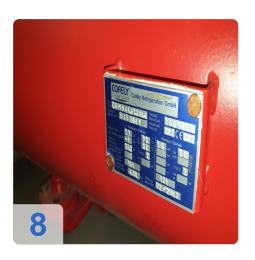

#### Technical data:

- Compressor type: TT 300 H6-1-ST-D-O-CE
- Refrigerating capacity: 270 kW per unit
- Refrigerant: R134aFilling quantity: 120kg
- Power requirement: 54 kW eachEvaporator: VRMH46.64.200.4
- Refrigerant: Water
- Refrigerant quantity: 38.6/46.3 m³/h
  GLT connection: Mod-Bus interface