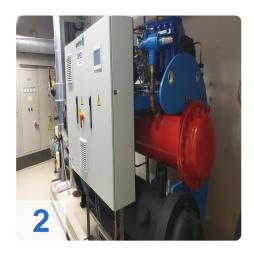

# Used ENGIE (Covely) chiller Quantum X 060 S2C LL turbo compressor

Year of manufacture 2014

Operating hours 3095 Bh (peak load)

The machine was only in operation on very warm days during the year.

## **Dimensions and Weight:**

Height: 2.050 mm Length: 3.360 mm Width: 1.209 mm Weight: 2.680 kg