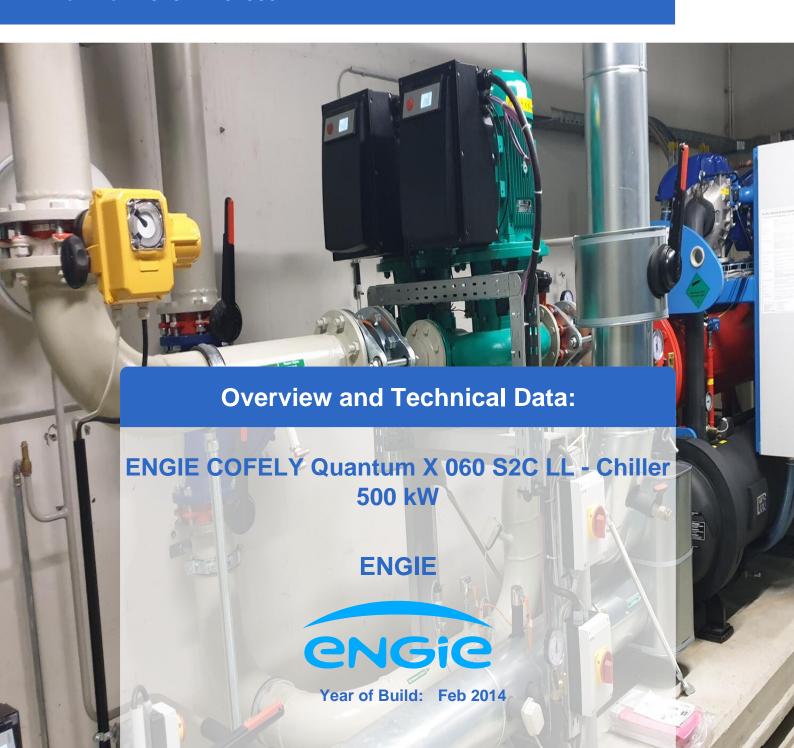

# Used ENGIE (Covely) chiller Quantum X 060 S2C LL turbo compressor

Year of manufacture 2014

Operating hours 3095 Bh (peak load)

The machine was only in operation on very warm days during the year.

#### Technical data:

Compressor type: TT 300 H6-1-ST-D-O-CE

Cooling capacity: 500 kW

Refrigerant: R134aFilling quantity: 120kg

Power requirement: 2x 70 kW
Evaporator: VHMH46.250.116.2
Refrigerant medium: water
Refrigerant quantity: 71.5 m³/h

GLT connection: Mod-Bus interface

According to ENGIE, the Quantum chillers can be converted to 513A refrigerant without any problems.

All QUANTUM-Air models are characterized by maximum efficiency, highest refrigeration capacity, convenient control and excellent serviceability. ENGIE experts developed a way to significantly reduce the refrigerant charge and thus reduce the environmental footprint regardless of the refrigerant selected.