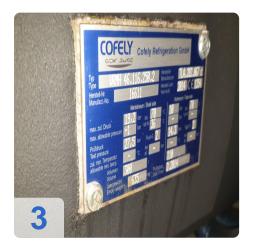

#### Technical data:

Compressor type: TT 300 H6-1-ST-D-O-CE

Cooling capacity: 500 kW

Refrigerant: R134aFilling quantity: 120kg

Power requirement: 2x 70 kW
Evaporator: VHMH46.250.116.2
Refrigerant medium: water
Refrigerant quantity: 71.5 m³/h