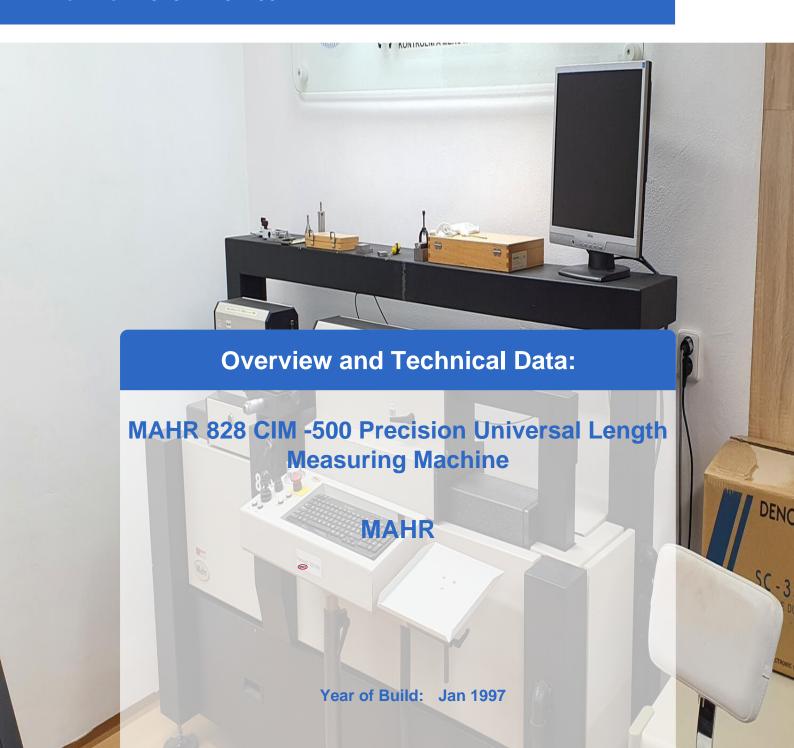

# **Used MAHR 828 CIM 500 Precision Universal Length Measuring Machine**

Graduation: .000001"

Measuring Range: to 20" (500mm)

Measuring Force: 0-48 ounces

Accessories for this system are still available from Mahr

#### **Technical Data:**

Control: CNC