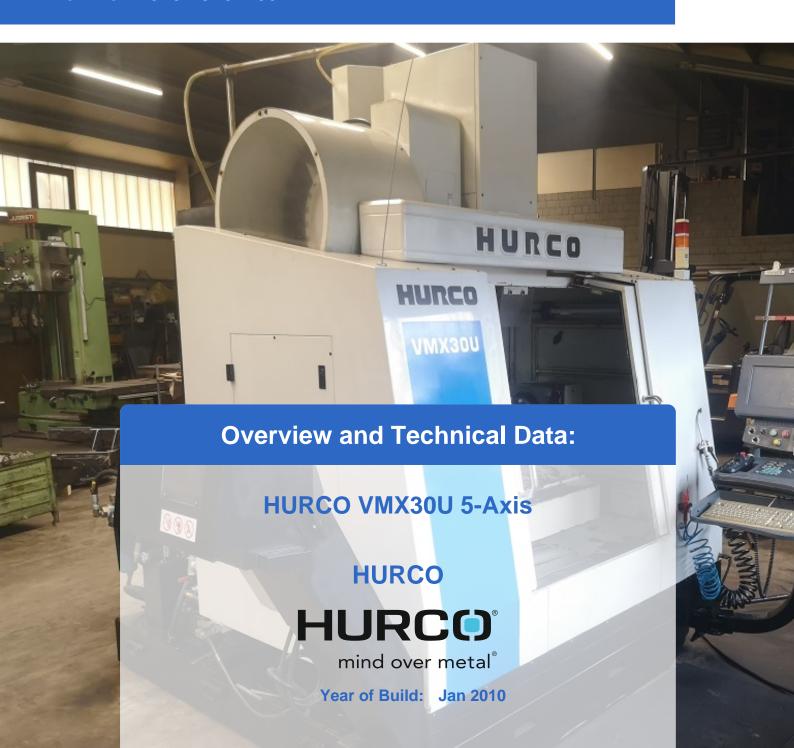

# Used HURCO VMX30U (Simultaneous 5-Axis) - CNC Vertical Machining Center

Machine hours only 16.512 hrs

CNC Controls: Win Max dual Monitor

Spindle is not too accurate anymore.

#### Technical data:

Travels

o X Axis: 760 mm / 30"

o Y-Axis: 510 mm / 20"

Z-Axis: 520 mm / 20.5"

A-Axis: + 30 / -110 Degrees

o C-Axis: 360 Degrees

Swivel Table Size: Dia 250 mm/ 9.8"

• Max Weight on Table: 200 kg/ 440 lbs

• Spindle Speeds: 0 - 12,000 RPM High torque chilled spindle

• Main Spindle Motor: 18 HP

No. of Tools: 24x ATC

Rapid Traverse (X & Y / Z) 1378 IPM / 1181 IPM

• Required Floor Space: 154" x 155" x 112"

• Machine Weight: 4.750 kg / 10,450 lbs

• Equipped With:

Renishaw OMP60 Measuring Probe

o Röhm Vice