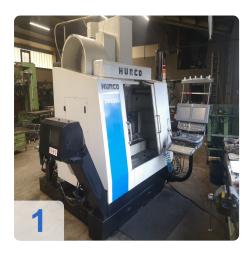

# Used HURCO VMX30U (Simultaneous 5-Axis) - CNC Vertical Machining Center

Machine hours only 16.512 hrs

CNC Controls: Win Max dual Monitor

Spindle is not too accurate anymore.

#### Technical data:

Travels

o X Axis: 760 mm / 30"

o Y-Axis: 510 mm / 20"

Z-Axis: 520 mm / 20.5"

A-Axis: + 30 / -110 Degrees

o C-Axis: 360 Degrees

Swivel Table Size: Dia 250 mm/ 9.8"

• Max Weight on Table: 200 kg/ 440 lbs

• Spindle Speeds: 0 - 12,000 RPM High torque chilled spindle

• Main Spindle Motor: 18 HP

No. of Tools: 24x ATC

Rapid Traverse (X & Y / Z) 1378 IPM / 1181 IPM

• Required Floor Space: 154" x 155" x 112"

• Machine Weight: 4.750 kg / 10,450 lbs

• Equipped With:

Renishaw OMP60 Measuring Probe

o Röhm Vice