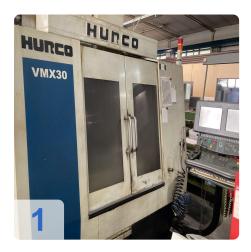

### **Used HURCO VMX 30 CNC CENTER**

left screen needs to be replaced and buffer battery is empty

**Only 5350 Running hours** 

**Technical Data:** 

### **Technical Data:**

Control: Ultimax 4

Machine Hours: 5.350 hrs. Spindle Speed: 10.000 rpm

Tool Holder: SK40 Tool Capacity: 24 x