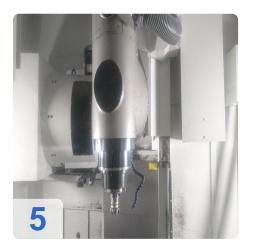

#### Technical Data:

- Travel: X Axis 1100, Y- Axis 610, Z-Axis 610 mm
- Max. spindle speed: 14000 rpm
- Spindle Motor Power: 29 KW q 160 Nm
- Spindle taper SK 40
- Rigid angle table size: 1100 x 610 mm
- NC rotary table, diameter 610 mm, with torque motor and hydraulic clamping integrated in the rigid angle table
- NC swivel milling head with torque motor and hydraulic clamping, + 30
  / -120 deg, infinitely variable
- Separate spindle cooling for constant temperature
- 40-station ATC with double arm gripper
- Coolant through spindle, 40 bar, including band filter system
- Chip conveyor
- Coolant equipment
- Electronic handwheel
- Infrared workpiece touch probe Heidenhain TS460
- Heidenhain Kinematics Opt Incl. Heidenhain calibration ball KKH 250
- Ethernet interface
- 2x USB connection
- SmarT.NC-guided programming
- Create a new program while another is being processed
- CE

#### **Technical Data:**

Control: TNC 530

Machine Hours: 9.775 hrs. Spindle Hours: 3.116 hrs. Spindle Speed: 14.000 rpm

Tool Holder: SK40 Tool Capacity: 40 x