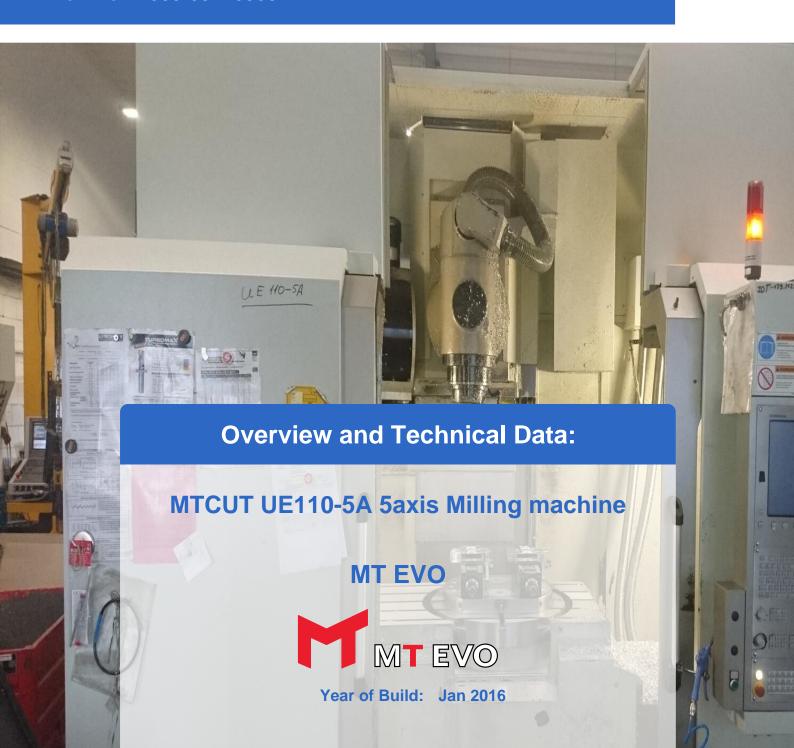

# Used MTCut UE110-5a Universal Machine Center - 5axis

CNC controls Heidenhain iTNC 530 SmarT.NC

Machien ON 9775 hrs / Spindel 3116 hrs

#### Technical Data:

- Travel: X Axis 1100, Y- Axis 610, Z-Axis 610 mm
- Max. spindle speed: 14000 rpm
- Spindle Motor Power: 29 KW q 160 Nm
- Spindle taper SK 40
- Rigid angle table size: 1100 x 610 mm
- NC rotary table, diameter 610 mm, with torque motor and hydraulic clamping integrated in the rigid angle table
- NC swivel milling head with torque motor and hydraulic clamping, + 30
  / -120 deg, infinitely variable
- Separate spindle cooling for constant temperature
- 40-station ATC with double arm gripper
- Coolant through spindle, 40 bar, including band filter system
- Chip conveyor
- Coolant equipment
- Electronic handwheel
- Infrared workpiece touch probe Heidenhain TS460
- Heidenhain Kinematics Opt Incl. Heidenhain calibration ball KKH 250
- Ethernet interface
- 2x USB connection
- SmarT.NC-guided programming
- Create a new program while another is being processed
- CE