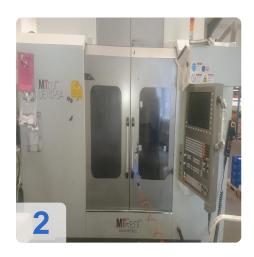

# Used MTCut UE110-5a Universal Machine Center - 5axis

CNC controls Heidenhain iTNC 530 SmarT.NC

Machien ON 9775 hrs / Spindel 3116 hrs

#### Technical Data:

- Travel: X Axis 1100, Y- Axis 610, Z-Axis 610 mm
- Max. spindle speed: 14000 rpm
- Spindle Motor Power: 29 KW q 160 Nm
- Spindle taper SK 40
- Rigid angle table size: 1100 x 610 mm
- NC rotary table, diameter 610 mm, with torque motor and hydraulic clamping integrated in the rigid angle table
- NC swivel milling head with torque motor and hydraulic clamping, + 30
  / -120 deg, infinitely variable
- Separate spindle cooling for constant temperature
- 40-station ATC with double arm gripper
- Coolant through spindle, 40 bar, including band filter system
- Chip conveyor
- Coolant equipment
- Electronic handwheel
- Infrared workpiece touch probe Heidenhain TS460
- Heidenhain Kinematics Opt Incl. Heidenhain calibration ball KKH 250
- Ethernet interface
- 2x USB connection
- SmarT.NC-guided programming
- Create a new program while another is being processed
- CE