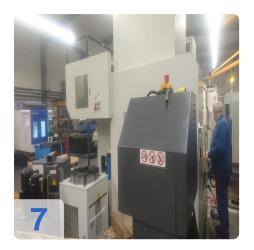

# Used MTCut UE110-5a Universal Machine Center - 5axis

CNC controls Heidenhain iTNC 530 SmarT.NC

Machien ON 9775 hrs / Spindel 3116 hrs

#### Technical Data:

- Travel: X Axis 1100, Y- Axis 610, Z-Axis 610 mm
- Max. spindle speed: 14000 rpm
- Spindle Motor Power: 29 KW q 160 Nm
- Spindle taper SK 40
- Rigid angle table size: 1100 x 610 mm
- NC rotary table, diameter 610 mm, with torque motor and hydraulic clamping integrated in the rigid angle table
- NC swivel milling head with torque motor and hydraulic clamping, + 30
  / -120 deg, infinitely variable
- Separate spindle cooling for constant temperature
- 40-station ATC with double arm gripper
- Coolant through spindle, 40 bar, including band filter system
- Chip conveyor
- Coolant equipment
- Electronic handwheel
- Infrared workpiece touch probe Heidenhain TS460
- Heidenhain Kinematics Opt Incl. Heidenhain calibration ball KKH 250
- Ethernet interface
- 2x USB connection
- SmarT.NC-guided programming
- Create a new program while another is being processed
- CE