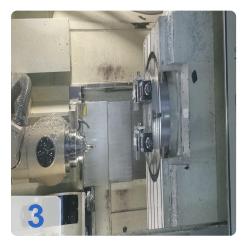

#### Technical Data:

- Travel: X Axis 1100, Y- Axis 610, Z-Axis 610 mm
- Max. spindle speed: 14000 rpm
- Spindle Motor Power: 29 KW q 160 Nm
- Spindle taper SK 40
- Rigid angle table size: 1100 x 610 mm
- NC rotary table, diameter 610 mm, with torque motor and hydraulic clamping integrated in the rigid angle table
- NC swivel milling head with torque motor and hydraulic clamping, + 30
  / -120 deg, infinitely variable
- Separate spindle cooling for constant temperature
- 40-station ATC with double arm gripper
- Coolant through spindle, 40 bar, including band filter system
- Chip conveyor
- Coolant equipment
- Electronic handwheel
- Infrared workpiece touch probe Heidenhain TS460
- Heidenhain Kinematics Opt Incl. Heidenhain calibration ball KKH 250
- Ethernet interface
- 2x USB connection
- SmarT.NC-guided programming
- Create a new program while another is being processed
- CE