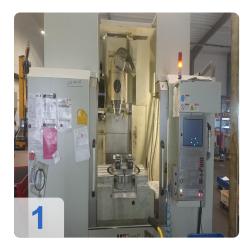

#### Technical Data:

- Travel: X Axis 1100, Y- Axis 610, Z-Axis 610 mm
- Max. spindle speed: 14000 rpm
- Spindle Motor Power: 29 KW q 160 Nm
- Spindle taper SK 40
- Rigid angle table size: 1100 x 610 mm
- NC rotary table, diameter 610 mm, with torque motor and hydraulic clamping integrated in the rigid angle table
- NC swivel milling head with torque motor and hydraulic clamping, + 30
  / -120 deg, infinitely variable
- Separate spindle cooling for constant temperature
- 40-station ATC with double arm gripper
- Coolant through spindle, 40 bar, including band filter system
- Chip conveyor
- Coolant equipment
- Electronic handwheel
- Infrared workpiece touch probe Heidenhain TS460
- Heidenhain Kinematics Opt Incl. Heidenhain calibration ball KKH 250
- Ethernet interface
- 2x USB connection
- SmarT.NC-guided programming
- Create a new program while another is being processed
- CE

#### **Travels:**

X-Axis: 1.100 mm Y-Axis: 610mm Z-Axis: 610 mm