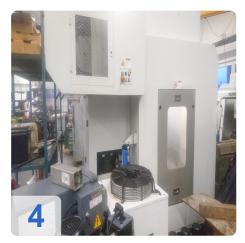

# Used MTCut UE110-5a Universal Machine Center - 5axis

CNC controls Heidenhain iTNC 530 SmarT.NC

Machien ON 9775 hrs / Spindel 3116 hrs

#### Technical Data:

- Travel: X Axis 1100, Y- Axis 610, Z-Axis 610 mm
- Max. spindle speed: 14000 rpm
- Spindle Motor Power: 29 KW q 160 Nm
- Spindle taper SK 40
- Rigid angle table size: 1100 x 610 mm
- NC rotary table, diameter 610 mm, with torque motor and hydraulic clamping integrated in the rigid angle table
- NC swivel milling head with torque motor and hydraulic clamping, + 30
  / -120 deg, infinitely variable
- Separate spindle cooling for constant temperature
- 40-station ATC with double arm gripper
- Coolant through spindle, 40 bar, including band filter system
- Chip conveyor
- Coolant equipment
- Electronic handwheel
- Infrared workpiece touch probe Heidenhain TS460
- Heidenhain Kinematics Opt Incl. Heidenhain calibration ball KKH 250
- Ethernet interface
- 2x USB connection
- SmarT.NC-guided programming
- Create a new program while another is being processed
- CE