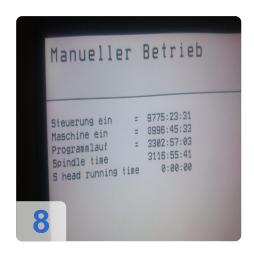

# Used MTCut UE110-5a Universal Machine Center - 5axis

CNC controls Heidenhain iTNC 530 SmarT.NC

Machien ON 9775 hrs / Spindel 3116 hrs

#### **Technical Data:**

Control: TNC 530

Machine Hours: 9.775 hrs. Spindle Hours: 3.116 hrs. Spindle Speed: 14.000 rpm

Tool Holder: SK40 Tool Capacity: 40 x