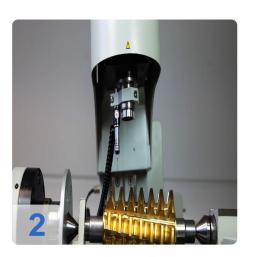

# Used MAHR OKM ACCURE 250 - CNC measuring machine

Manufacturer: OKM

Type: ACCURE 250

Year of manufacture: 2001

Optical tactile working CNC-measuring machine preferably for hobs

Precision measurements of helical cutting tools thanks to setting the pivoted measuring head to the lead angle.

Fully automatic measurement of

- Hobs
- Bandsaw milling cutters
- Taps and thread milling cutters
- Grinding worms
- Stepped and form-cutting tools
- Profile grinding wheels
- Ball track milling cutters
- Ball-end milling cutters
- Standard and special tools

The coordinate measuring machine "MarVision ACCURE 250" complete with optical and tactile measuring sensors is used for measuring gear cutting tools of the smallest modules.

Generated on 11.07.2025 Page 3