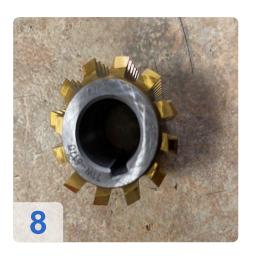

# Used MAHR OKM ACCURE 250 - CNC measuring machine

Manufacturer: OKM

Type: ACCURE 250

Year of manufacture: 2001

Optical tactile working CNC-measuring machine preferably for hobs

Precision measurements of helical cutting tools thanks to setting the pivoted measuring head to the lead angle.

Fully automatic measurement of

- Hobs
- Bandsaw milling cutters
- Taps and thread milling cutters
- Grinding worms
- Stepped and form-cutting tools
- Profile grinding wheels
- Ball track milling cutters
- Ball-end milling cutters
- Standard and special tools

The coordinate measuring machine "MarVision ACCURE 250" complete with optical and tactile measuring sensors is used for measuring gear cutting tools of the smallest modules.

Generated on 11.07.2025 Page 3