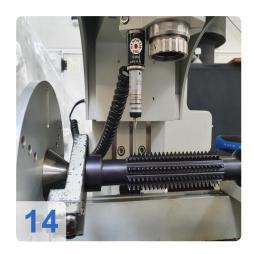

The coordinate measuring machine "MarVision ACCURE 250" complete with optical and tactile measuring sensors is used for measuring gear cutting tools of the smallest modules.

Generated on 11.07.2025 Page 3