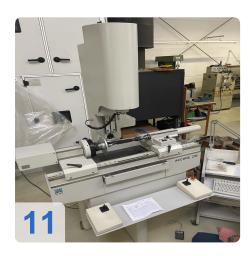

# Used MAHR OKM ACCURE 250 - CNC measuring machine

Manufacturer: OKM

Type: ACCURE 250

Year of manufacture: 2001

Optical tactile working CNC-measuring machine preferably for hobs

Precision measurements of helical cutting tools thanks to setting the pivoted measuring head to the lead angle.

#### **OKM ACCURE Vision System**

Generated on 11.07.2025 Page 2

ACCURE is a modular series of coordinate measuring instruments satisfying the highest demands on precision and accuracy while also affording flexible automation.

The coordinate measuring machine "MarVision ACCURE 250" complete with optical and tactile measuring sensors is used for measuring gear cutting tools of the smallest modules.

Generated on 11.07.2025 Page 3