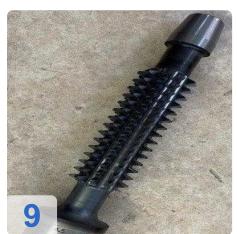

# Used MAHR OKM ACCURE 250 - CNC measuring machine

Manufacturer: OKM

Type: ACCURE 250

Year of manufacture: 2001

Optical tactile working CNC-measuring machine preferably for hobs

Precision measurements of helical cutting tools thanks to setting the pivoted measuring head to the lead angle.

Fully automatic measurement of

- Hobs
- Bandsaw milling cutters
- Taps and thread milling cutters
- Grinding worms
- Stepped and form-cutting tools
- Profile grinding wheels
- Ball track milling cutters
- Ball-end milling cutters
- Standard and special tools

The coordinate measuring machine "MarVision ACCURE 250" complete with optical and tactile measuring sensors is used for measuring gear cutting tools of the smallest modules.

Generated on 11.07.2025 Page 3