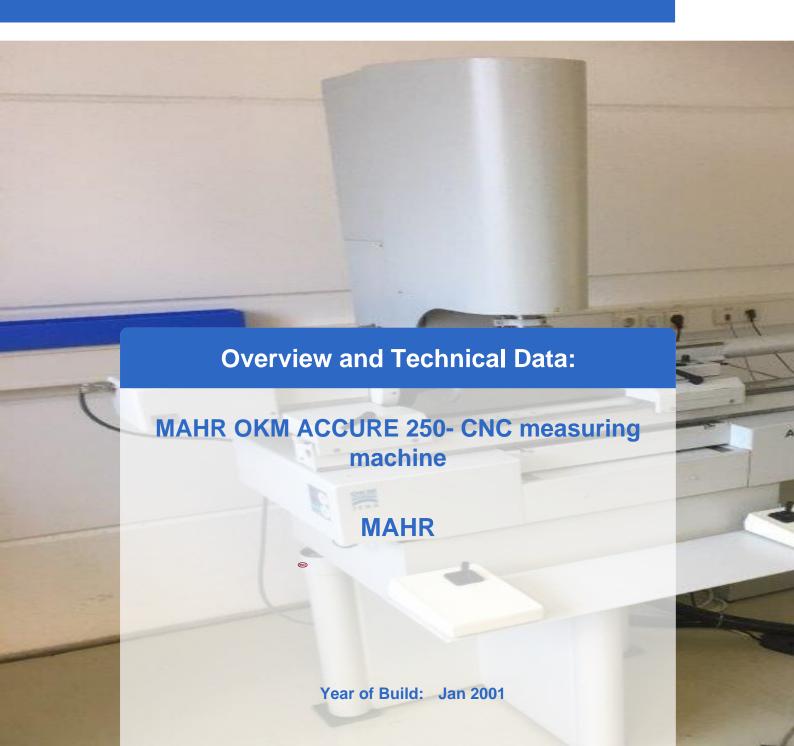

# Used MAHR OKM ACCURE 250 - CNC measuring machine

Manufacturer: OKM

Type: ACCURE 250

Year of manufacture: 2001

Optical tactile working CNC-measuring machine preferably for hobs

Precision measurements of helical cutting tools thanks to setting the pivoted measuring head to the lead angle.

Fully automatic measurement of

- Hobs
- Bandsaw milling cutters
- Taps and thread milling cutters
- Grinding worms
- Stepped and form-cutting tools
- Profile grinding wheels
- Ball track milling cutters
- Ball-end milling cutters
- Standard and special tools

The coordinate measuring machine "MarVision ACCURE 250" complete with optical and tactile measuring sensors is used for measuring gear cutting tools of the smallest modules.

Generated on 11.07.2025 Page 3