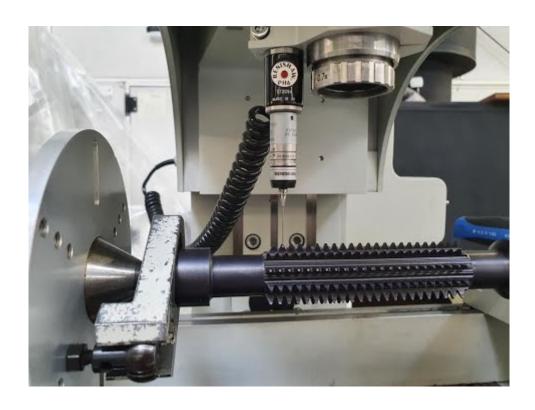

# Used MAHR OKM ACCURE 250 - CNC measuring machine

Manufacturer: OKM

Type: ACCURE 250

Year of manufacture: 2001

Optical tactile working CNC-measuring machine preferably for hobs

Precision measurements of helical cutting tools thanks to setting the pivoted measuring head to the lead angle.

Fully automatic measurement of

- Hobs
- Bandsaw milling cutters
- Taps and thread milling cutters
- Grinding worms
- Stepped and form-cutting tools
- Profile grinding wheels
- Ball track milling cutters
- Ball-end milling cutters
- Standard and special tools

The coordinate measuring machine "MarVision ACCURE 250" complete with optical and tactile measuring sensors is used for measuring gear cutting tools of the smallest modules.

Generated on 11.07.2025 Page 3