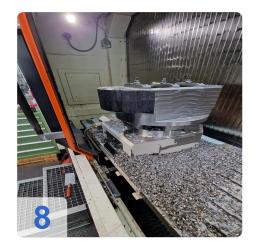

# Used MAZAK VTC-800/30SR - vertical machining centre for 5-axis simultaneous machining

CNC control 15" Mazatrol Matrix 2

Operating hours An 41.362 / Spindle 13.985 hours

Last repair on tool changer cable

• Signal lamp (3 colours)

Rated power: 90 kva

Dimensions: Length: 5,250 mm / Width: 4,046 mm / Height: 3,330 mm

The Mazak VTC 800/30 SR vertical machining centre features a high-speed 40-taper spindle, a tilting spindle head (B-axis), a full travelling column and a fixed table for machining extremely long and heavy workpieces. With an optional table partition, the long machine table can be converted into two separate work areas. The roller gear swivel head offers improved accuracy and repeatability due to its backlash-free design, which enables the machining of complex features and contours. These features provide excellent machining capacity for a wide variety of workpieces.