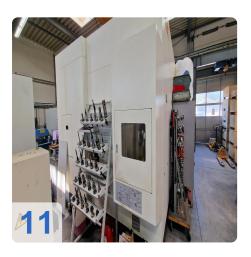

# Used MAZAK VTC-800/30SR - vertical machining centre for 5-axis simultaneous machining

CNC control 15" Mazatrol Matrix 2

Operating hours An 41.362 / Spindle 13.985 hours

Last repair on tool changer cable

• Signal lamp (3 colours)

Rated power: 90 kva

Dimensions: Length: 5,250 mm / Width: 4,046 mm / Height: 3,330 mm

The Mazak VTC 800/30 SR vertical machining centre features a high-speed 40-taper spindle, a tilting spindle head (B-axis), a full travelling column and a fixed table for machining extremely long and heavy workpieces. With an optional table partition, the long machine table can be converted into two separate work areas. The roller gear swivel head offers improved accuracy and repeatability due to its backlash-free design, which enables the machining of complex features and contours. These features provide excellent machining capacity for a wide variety of workpieces.

# **Dimensions and Weight:**

Height: 3.330 mm Width: 4.046 mm Length: 5.250 mm Weight: 16.300 kg