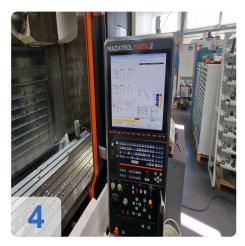

# Used MAZAK VTC-800/30SR - vertical machining centre for 5-axis simultaneous machining

CNC control 15" Mazatrol Matrix 2

Operating hours An 41.362 / Spindle 13.985 hours

Last repair on tool changer cable