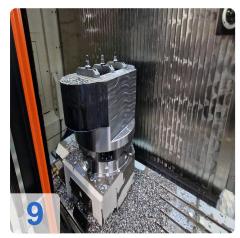

# Used MAZAK VTC-800/30SR - vertical machining centre for 5-axis simultaneous machining

CNC control 15" Mazatrol Matrix 2

Operating hours An 41.362 / Spindle 13.985 hours

Last repair on tool changer cable

• Signal lamp (3 colours)

Rated power: 90 kva

Dimensions: Length: 5,250 mm / Width: 4,046 mm / Height: 3,330 mm

The Mazak VTC 800/30 SR vertical machining centre features a high-speed 40-taper spindle, a tilting spindle head (B-axis), a full travelling column and a fixed table for machining extremely long and heavy workpieces. With an optional table partition, the long machine table can be converted into two separate work areas. The roller gear swivel head offers improved accuracy and repeatability due to its backlash-free design, which enables the machining of complex features and contours. These features provide excellent machining capacity for a wide variety of workpieces.