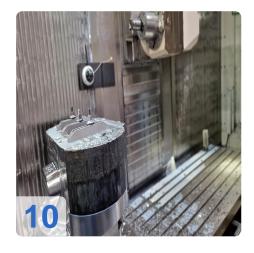

# Used MAZAK VTC-800/30SR - vertical machining centre for 5-axis simultaneous machining

CNC control 15" Mazatrol Matrix 2

Operating hours An 41.362 / Spindle 13.985 hours

Last repair on tool changer cable

• Signal lamp (3 colours)

Rated power: 90 kva

Dimensions: Length: 5,250 mm / Width: 4,046 mm / Height: 3,330 mm

The Mazak VTC 800/30 SR vertical machining centre features a high-speed 40-taper spindle, a tilting spindle head (B-axis), a full travelling column and a fixed table for machining extremely long and heavy workpieces. With an optional table partition, the long machine table can be converted into two separate work areas. The roller gear swivel head offers improved accuracy and repeatability due to its backlash-free design, which enables the machining of complex features and contours. These features provide excellent machining capacity for a wide variety of workpieces.