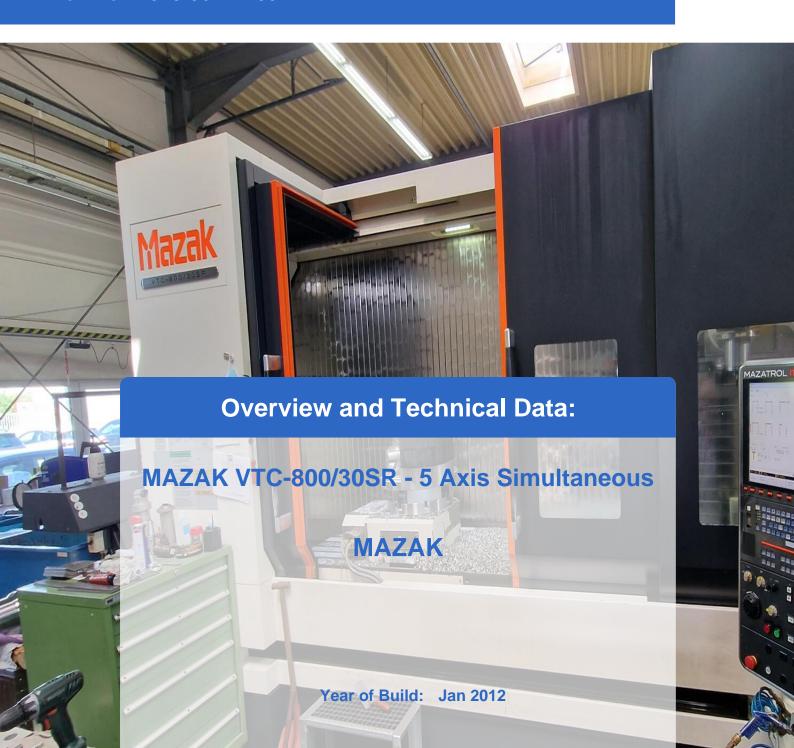

# Used MAZAK VTC-800/30SR - vertical machining centre for 5-axis simultaneous machining

CNC control 15" Mazatrol Matrix 2

Operating hours An 41.362 / Spindle 13.985 hours

Last repair on tool changer cable

• Signal lamp (3 colours)

Rated power: 90 kva

Dimensions: Length: 5,250 mm / Width: 4,046 mm / Height: 3,330 mm

The Mazak VTC 800/30 SR vertical machining centre features a high-speed 40-taper spindle, a tilting spindle head (B-axis), a full travelling column and a fixed table for machining extremely long and heavy workpieces. With an optional table partition, the long machine table can be converted into two separate work areas. The roller gear swivel head offers improved accuracy and repeatability due to its backlash-free design, which enables the machining of complex features and contours. These features provide excellent machining capacity for a wide variety of workpieces.