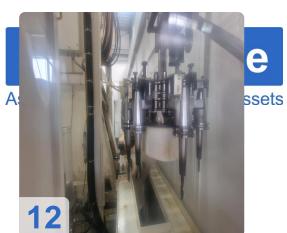

# Used MAZAK VTC-800/30SR - vertical machining centre for 5-axis simultaneous machining

CNC control 15" Mazatrol Matrix 2

Operating hours An 41.362 / Spindle 13.985 hours

Last repair on tool changer cable

• Signal lamp (3 colours)

Rated power: 90 kva

Dimensions: Length: 5,250 mm / Width: 4,046 mm / Height: 3,330 mm

The Mazak VTC 800/30 SR vertical machining centre features a high-speed 40-taper spindle, a tilting spindle head (B-axis), a full travelling column and a fixed table for machining extremely long and heavy workpieces. With an optional table partition, the long machine table can be converted into two separate work areas. The roller gear swivel head offers improved accuracy and repeatability due to its backlash-free design, which enables the machining of complex features and contours. These features provide excellent machining capacity for a wide variety of workpieces.