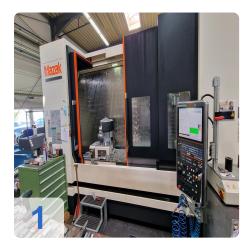

# Used MAZAK VTC-800/30SR - vertical machining centre for 5-axis simultaneous machining

CNC control 15" Mazatrol Matrix 2

Operating hours An 41.362 / Spindle 13.985 hours

Last repair on tool changer cable