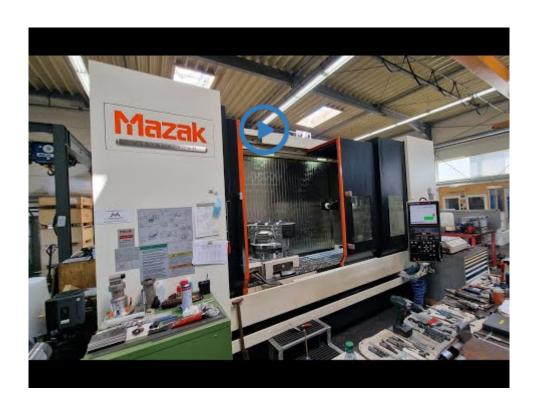

# Used MAZAK VTC-800/30SR - vertical machining centre for 5-axis simultaneous machining

CNC control 15" Mazatrol Matrix 2

Operating hours An 41.362 / Spindle 13.985 hours

Last repair on tool changer cable

# Video:

Generated on 11.07.2025 Page 10

**Asset-Trade** 

**Assessment and Sale of Used Assets world wide** 

**Am Sonnenhof 16** 

47800 Krefeld

**Germany** 

Tel.: +49 2151 32500 33