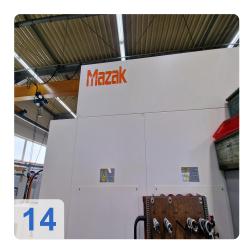

# Used MAZAK VTC-800/30SR - vertical machining centre for 5-axis simultaneous machining

CNC control 15" Mazatrol Matrix 2

Operating hours An 41.362 / Spindle 13.985 hours

Last repair on tool changer cable