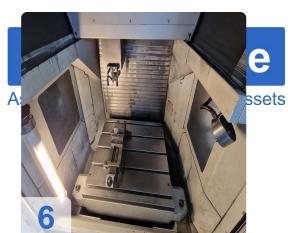

rooms. Due to the dynamic and fully encapsulated structure of the machine, it is also ideal for automatic machining of graphite electrodes and other dusty materials. The machine also excels in precision machining of steel.

Generated on 08.07.2025 Page 2



## **Technical Data:**

### **Technical Data:**

Control: CNC

Machine Hours: 11.088 hrs. Spindle Hours: 4.552 hrs. Spindle Speed: 42.000 rpm Tool Holder: HSK-A40 Tool Capacity: 40 x

#### **Travels:**

X-Axis: 700 mm Y-Axis: 550mm Z-Axis: 450 mm

# **Dimensions and Weight:**

Height: 3.200 mm Width: 2.700 mm Length: 2.500 mm Weight: 8.601 kg

## **Buyer Information:**

Condition: Very good condition

Availability: Sold

Sold as:

EXW (Ex Works - Incoterm)

VAT: 19 %

Buyers Premium: 16 % Location: Germany



# **Images:**





















# Video:



Generated on 08.07.2025 Page 6





**Asset-Trade** 

**Assessment and Sale of Used Assets world wide** 

**Am Sonnenhof 16** 

47800 Krefeld

**Germany** 

Tel.: +49 2151 32500 33