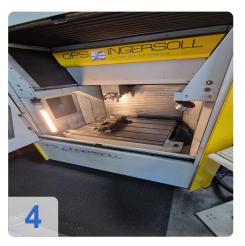

# Used INGERSOLL OPS 650 high speed milling machine

CNC-Controls - Andronic 2060S

#### Technical details:

X-axis: 700 mmY-axis: 550 mmZ-axis: 450 mm

• Workpiece weight: 2,000 kg

• Taper: HSK 40

Toolchanger positions: 40x
Power capacity - spindle: 17 kW
Turning speed range: 1 - 42000 rpm

Rapid motion: 30 m/minWeight approx.: 8,000 kg

Dimensions (I x w x h): approx.2,500 x 2,700 x 3,200 mm

• TEKA Extratation Unit build 9/2006

The HSC machines ensure unrivalled high-speed milling and are characterised by the highest contour accuracy, exact reproducibility and excellent workpiece quality.