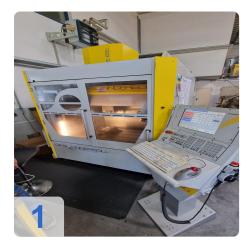

# Used INGERSOLL OPS 650 high speed milling machine

CNC-Controls - Andronic 2060S

### **Technical Data:**

Control: CNC

Machine Hours: 11.088 hrs. Spindle Hours: 4.552 hrs. Spindle Speed: 42.000 rpm Tool Holder: HSK-A40 Tool Capacity: 40 x