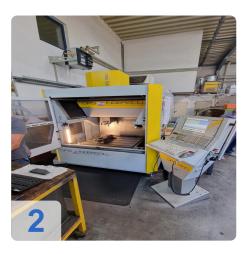

# Used INGERSOLL OPS 650 high speed milling machine

CNC-Controls - Andronic 2060S

#### Technical details:

X-axis: 700 mmY-axis: 550 mmZ-axis: 450 mm

• Workpiece weight: 2,000 kg

• Taper: HSK 40

Toolchanger positions: 40x
Power capacity - spindle: 17 kW
Turning speed range: 1 - 42000 rpm

Rapid motion: 30 m/minWeight approx.: 8,000 kg

Dimensions (I x w x h): approx.2,500 x 2,700 x 3,200 mm

• TEKA Extratation Unit build 9/2006

The HSC machines ensure unrivalled high-speed milling and are characterised by the highest contour accuracy, exact reproducibility and excellent workpiece quality.